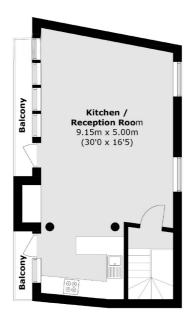

## Frank Harris

& Co. -

**Third Floor** 

**Second Floor** 

Total area (approx.): 89.0 sq. m (958.0 sq. ft) Balcony (approx.): 4.0 sq. m (43.0 sq. ft)

Frank Harris & Co. Barbican and City 87 Long Lane, London, EC1A 9ET 020 7600 7000 citysales@frankharris.co.uk