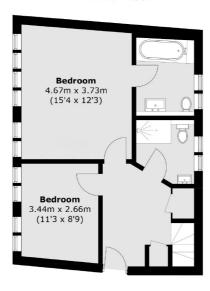

## Frank Harris

& Co. -

**Third Floor** 

**Second Floor** 

Total area (approx.): 89.0 sq. m (958.0 sq. ft) Balcony (approx.): 4.0 sq. m (43.0 sq. ft)

Frank Harris & Co. Barbican and City 87 Long Lane, London, EC1A 9ET 020 7600 7000 citysales@frankharris.co.uk