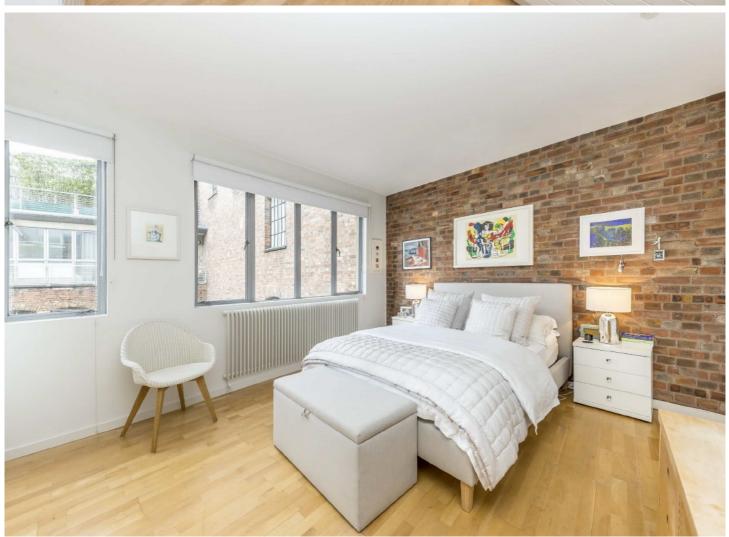

## Dallington Square, Clerkenwell, EC1V

£1,300,000

Nestled within a quiet, private square in Clerkenwell, this fabulous, top floor, two bedroom duplex has exposed brickwork in the bathroom, bedroom and the reception room. The reception room is on the top floor with a wall of windows and access to a full width decked balcony overlooking the communal courtyard which has recently been landscaped with a water feature. There is a contemporary open plan kitchen and a long lease.

On entering the property there is a hallway with two storage cupboards and two double bedrooms, the master bedroom has an en-suite bathroom and there is a separate shower room, both have been recently updated. Stairs lead up to the reception room which has a feature part barrel vaulted ceiling