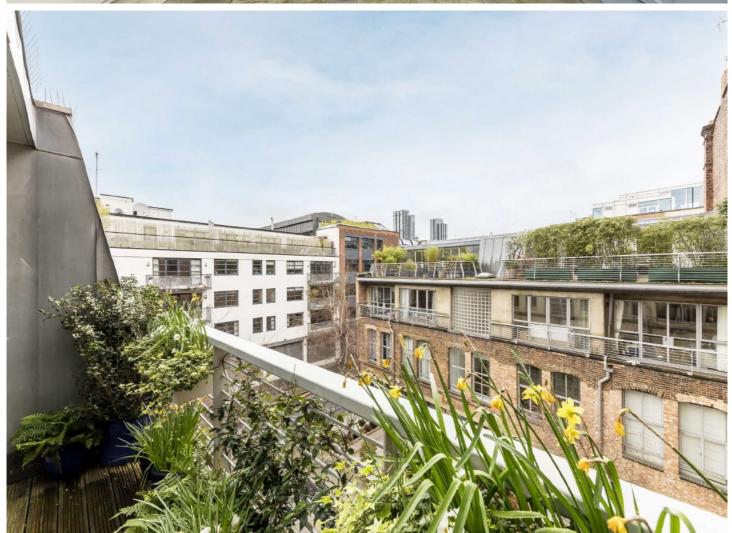

## Dallington Square, Clerkenwell, EC1V

£1,300,000

Nestled within a quiet, private square in Clerkenwell, this fabulous, top floor, two bedroom duplex has exposed brickwork in the bathroom, bedroom and the reception room. The reception room is on the top floor with a wall of windows and access to a full width decked balcony overlooking the communal courtyard which has recently been landscaped with a water feature. There is a contemporary open plan kitchen and a long lease.