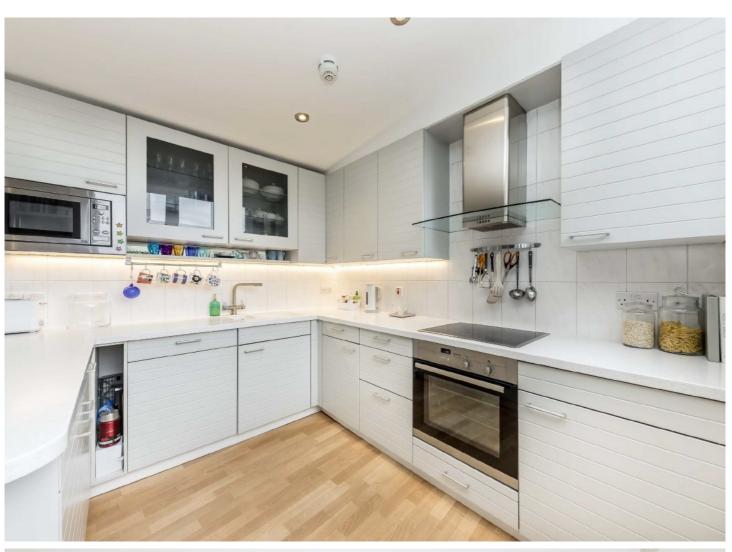

## Dallington Square, Clerkenwell, EC1V

£1,300,000

Nestled within a quiet, private square in Clerkenwell, this fabulous, top floor, two bedroom duplex has exposed brickwork in the bathroom, bedroom and the reception room. The reception room is on the top floor with a wall of windows and access to a full width decked balcony overlooking the communal courtyard which has recently been landscaped with a water feature. There is a contemporary open plan kitchen and a long lease.