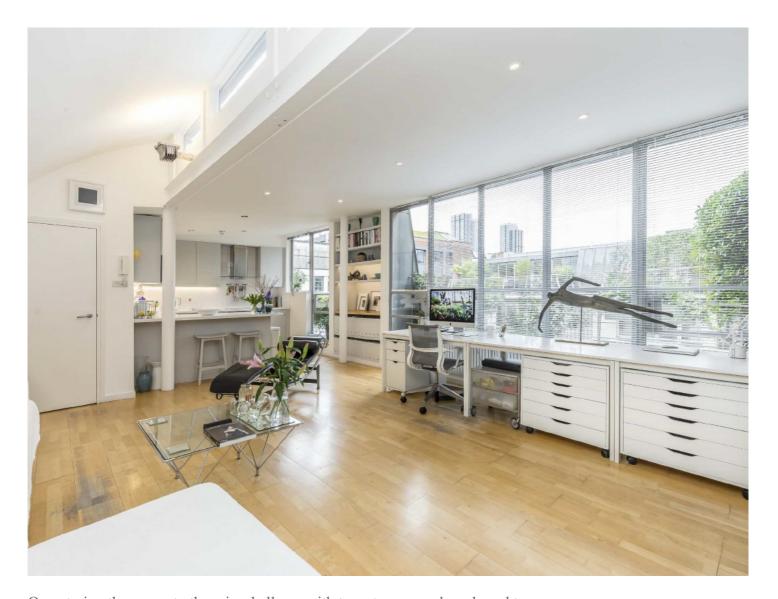

## Dallington Square, Clerkenwell, EC1V

£1,300,000

Nestled within a quiet, private square in Clerkenwell, this fabulous, top floor, two bedroom duplex has exposed brickwork in the bathroom, bedroom and the reception room. The reception room is on the top floor with a wall of windows and access to a full width decked balcony overlooking the communal courtyard which has recently been landscaped with a water feature. There is a contemporary open plan kitchen and a long lease.

with crittall windows and is flooded with natural light from numerous windows.

Clerkenwell is renowned for the quality and variety of its bars and restaurants. There is a thriving specialist coffee scene, and in addition to a Waitrose and numerous supermarkets, just steps away there is a good range of artisan food and wine purveyors within a few minutes' walk.