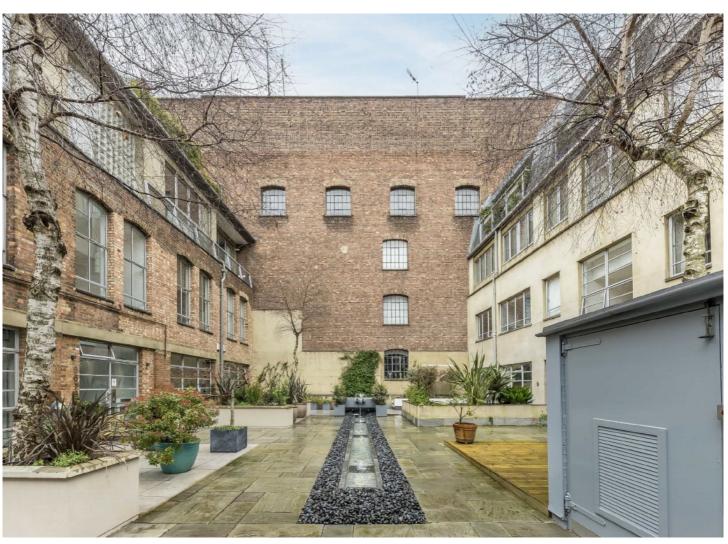

## Dallington Square, Clerkenwell, EC1V

£1,300,000

Nestled within a quiet, private square in Clerkenwell, this fabulous, top floor, two bedroom duplex has exposed brickwork in the bathroom, bedroom and the reception room. The reception room is on the top floor with a wall of windows and access to a full width decked balcony overlooking the communal courtyard which has recently been landscaped with a water feature. There is a contemporary open plan kitchen and a long lease.