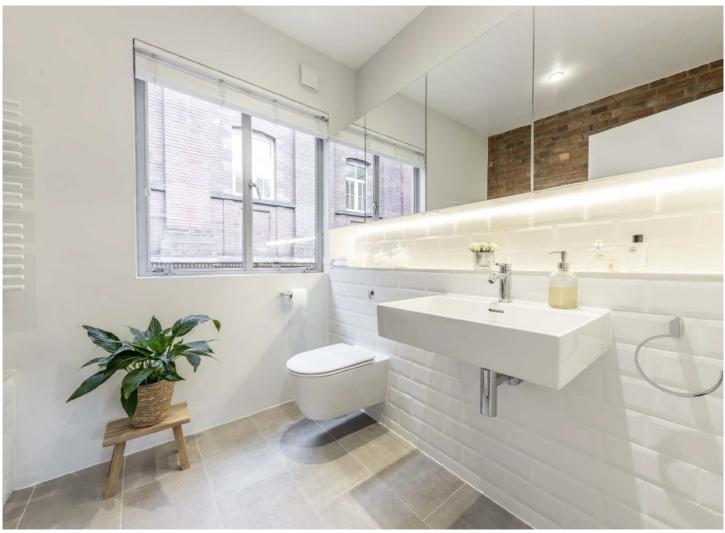

On entering the property there is a hallway with two storage cupboards and two double bedrooms, the master bedroom has an en-suite bathroom and there is a separate shower room, both have been recently updated. Stairs lead up to the reception room which has a feature part barrel vaulted ceiling