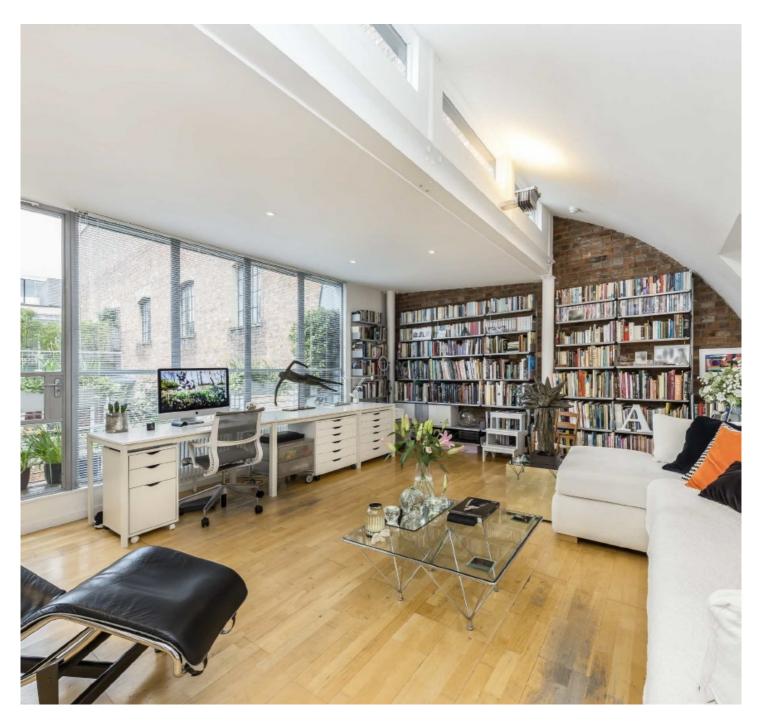

## Dallington Square, Clerkenwell, EC1V

£1,300,000

Nestled within a quiet, private square in Clerkenwell, this fabulous, top floor, two bedroom duplex has exposed brickwork in the bathroom, bedroom and the reception room. The reception room is on the top floor with a wall of windows and access to a full width decked balcony overlooking the communal courtyard which has recently been landscaped with a water feature. There is a contemporary open plan kitchen and a long lease.

On entering the property there is a hallway with two storage cupboards and two double bedrooms, the master bedroom has an en-suite bathroom and there is a separate shower room, both have been recently updated. Stairs lead up to the reception room which has a feature part barrel vaulted ceiling

with crittall windows and is flooded with natural light from numerous windows.

Clerkenwell is renowned for the quality and variety of its bars and restaurants. There is a thriving specialist coffee scene, and in addition to a Waitrose and numerous supermarkets, just steps away there is a good range of artisan food and wine purveyors within a few minutes' walk.