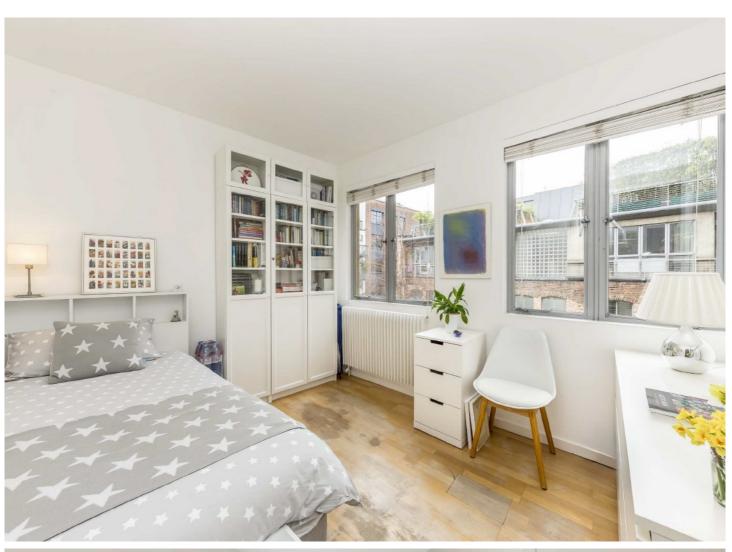

## Dallington Square, Clerkenwell, EC1V

£1,300,000

Nestled within a quiet, private square in Clerkenwell, this fabulous, top floor, two bedroom duplex has exposed brickwork in the bathroom, bedroom and the reception room. The reception room is on the top floor with a wall of windows and access to a full width decked balcony overlooking the communal courtyard which has recently been landscaped with a water feature. There is a contemporary open plan kitchen and a long lease.

On entering the property there is a hallway with two storage cupboards and two double bedrooms, the master bedroom has an en-suite bathroom and there is a separate shower room, both have been recently updated. Stairs lead up to the reception room which has a feature part barrel vaulted ceiling