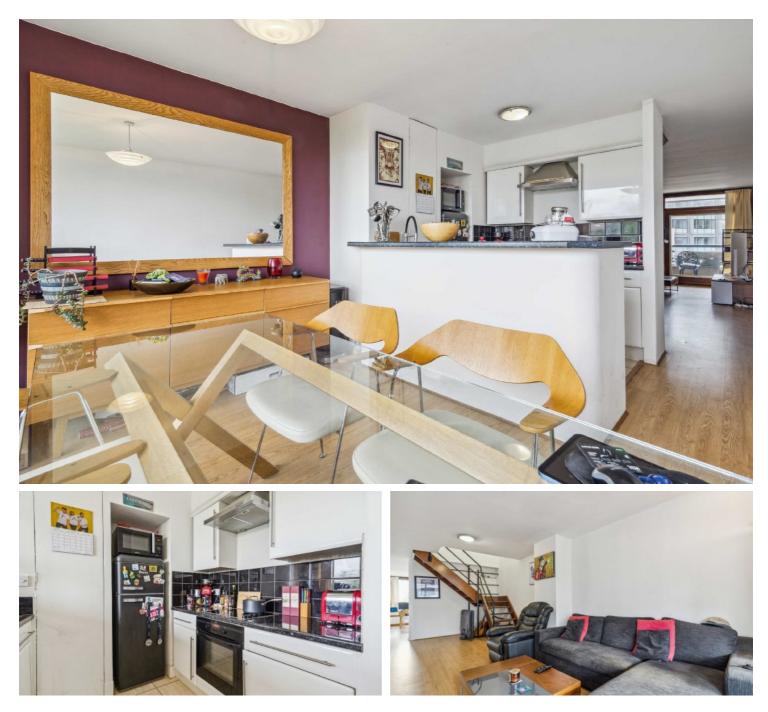

## Ben Jonson House, Barbican, EC2Y

£650,000

A charming, one bedroom Barbican duplex, with a balcony, upgraded kitchen and bathroom with a corner bath. (Type M2B). On entering this flat on the second floor, there is a bathroom with a corner bath, basin with fitted storage below, WC, tiled walls and flooring and a feature mirrored wall. The bedroom has a north aspect with wooden blinds which will remain along with the free-standing wardrobes.

The original hardwood staircase has been preserved which leads down to the reception room with a sliding door leading to a south-facing balcony. The balcony/ fire exit can accommodate a small table and chairs with plenty of space for plants. The view is towards the south over the podium towards the Barbican conservatory. The conservatory is one of London's hidden treasures with over 2,000 species of tropical plants and trees. On the same floor is the kitchen, with additional storage and full width window, which has been upgraded with white cabinets, an integrated oven and hob, extractor fan, four ring ceramic hob, fridge/freezer (which will remain), tiled splashback and a tiled floor. There is a good space for a dining table and chairs or a desk