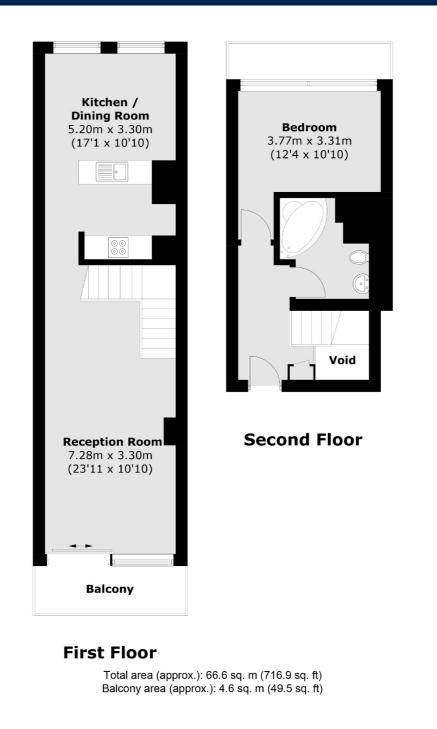

## Ben Jonson House, Barbican, EC2Y

£650,000

A charming, one bedroom Barbican duplex, with a balcony, upgraded kitchen and bathroom with a corner bath. (Type M2B). On entering this flat on the second floor, there is a bathroom with a corner bath, basin with fitted storage below, WC, tiled walls and flooring and a feature mirrored wall. The bedroom has a north aspect with wooden blinds which will remain along with the free-standing wardrobes.

The original hardwood staircase has been preserved which leads down to the reception room with a sliding door leading to a south-facing balcony. The balcony/ fire exit can accommodate a small table and chairs with plenty of space for plants. The view is towards the south over the podium towards the Barbican conservatory. The conservatory is one of London's hidden treasures with over 2,000 species of tropical plants and trees. On the same floor is the kitchen, with additional storage and full width window, which has been upgraded with white cabinets, an integrated oven and hob, extractor fan, four ring ceramic hob, fridge/freezer (which will remain), tiled splashback and a tiled floor. There is a good space for a dining table and chairs or a desk