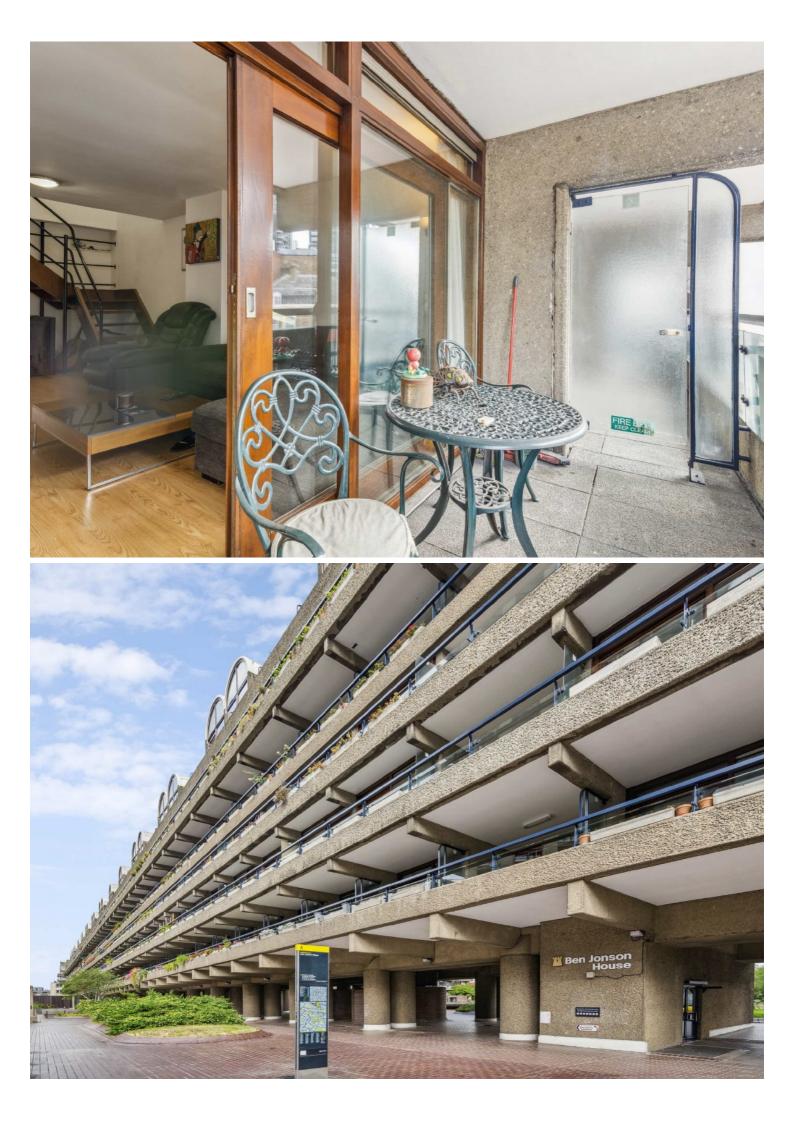

The original hardwood staircase has been preserved which leads down to the reception room with a sliding door leading to a south-facing balcony. The balcony/ fire exit can accommodate a small table and chairs with plenty of space for plants. The view is towards the south over the podium towards the Barbican conservatory. The conservatory is one of London's hidden treasures with over 2,000 species of tropical plants and trees. On the same floor is the kitchen, with additional storage and full width window, which has been upgraded with white cabinets, an integrated oven and hob, extractor fan, four ring ceramic hob, fridge/freezer (which will remain), tiled splashback and a tiled floor. There is a good space for a dining table and chairs or a desk

Ben Jonson House is located on the north side of the Barbican estate, with a lift to street level adjacent to Whitecross Street, which houses a Waitrose supermarket and a number of small restaurants. A short walk away (0.3 miles) is Moorgate with a Marks and Spencer food and clothing store, the 5\* Star South Place Hotel with its rooftop terrace and restaurants and a short walk (0.7miles) to Liverpool Street Station.