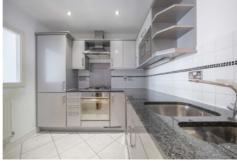

## City Walk Apartments, Seward Street, EC1V

£550,000

This one bedroom flat has good sized rooms, with a large reception room, kitchen with integrated appliances, a bathroom with a bath and a bedroom with a fitted wardrobe, there are two additional storage cupboards in the hallway. The flat benefits from a long lease and a prime Clerkenwell location.