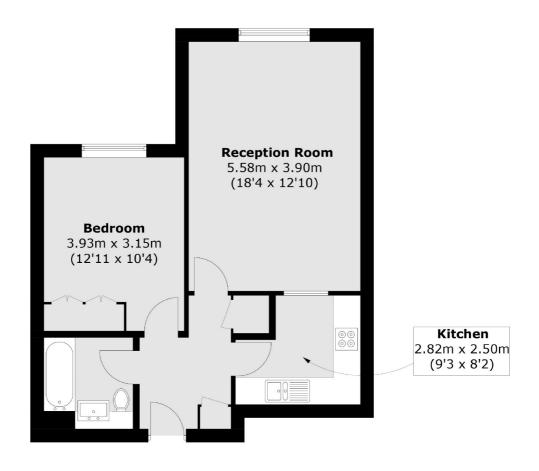

## City Walk Apartments, Seward Street, EC1V

£550,000

This one bedroom flat has good sized rooms, with a large reception room, kitchen with integrated appliances, a bathroom with a bath and a bedroom with a fitted wardrobe, there are two additional storage cupboards in the hallway. The flat benefits from a long lease and a prime Clerkenwell location.

## Frank Harris

& Co. -

Total area (approx.): 51.8 sq. m (557.6 sq. ft)

Frank Harris & Co. Barbican and City 87 Long Lane, London, EC1A 9ET 020 7600 7000 citysales@frankharris.co.uk

Energy Rating: . We aim to make our particulars both accurate and reliable. However they are not guaranteed; nor do they form part of an offer or contract. If you require clarification on any points then please contact us, especially if you're traveling some distance to view. Please note that appliances and heating systems have not been tested and therefore no warranties can be given as to their good working order.