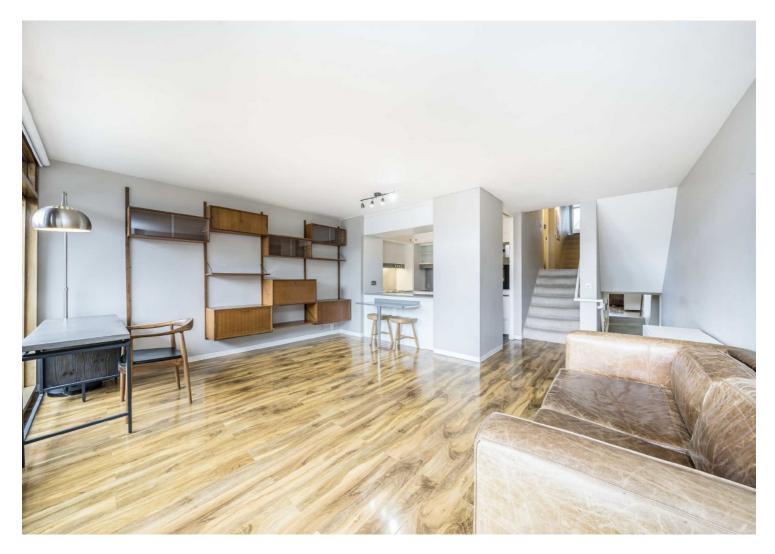

## Willoughby House, Barbican, EC2Y

£850,000

Situated on the third floor and at the centre of the building, this one bedroom maisonette enjoys enviable westward views over the Barbican lake and residential garden from its reception room and balcony. Entrance on the third floor leads up to an immaculate original kitchen and reception room, there is a separate we and bathroom on the half landing and a bedroom at the rear of the property facing east. Type 90.

The internal architecture of Willoughby House is unique within the Barbican, with the various rooms of the property arranged over several "split" levels. The semi open plan kitchen has a Bosch oven, fitted microwave, washing machine, free standing fridge and freezer, the original stainless steel worktop and splashback and original barbican cabinets.