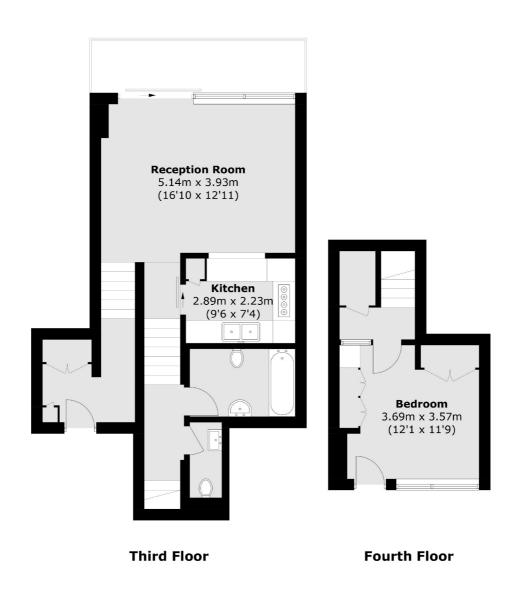

## Willoughby House, Barbican, EC2Y

£850,000

Situated on the third floor and at the centre of the building, this one bedroom maisonette enjoys enviable westward views over the Barbican lake and residential garden from its reception room and balcony. Entrance on the third floor leads up to an immaculate original kitchen and reception room, there is a separate we and bathroom on the half landing and a bedroom at the rear of the property facing east. Type 90.

## Frank Harris

& Co. -

Total area (approx.): 70.0 sq. m (753.5 sq. ft)

Frank Harris & Co. Barbican and City 87 Long Lane, London, EC1A 9ET 020 7600 7000 citysales@frankharris.co.uk

Energy Rating: N/A. We aim to make our particulars both accurate and reliable. However they are not guaranteed; nor do they form part of an offer or contract. If you require clarification on any points then please contact us, especially if you're traveling some distance to view. Please note that appliances and heating systems have not been tested and therefore no warranties can be given as to their good working order.