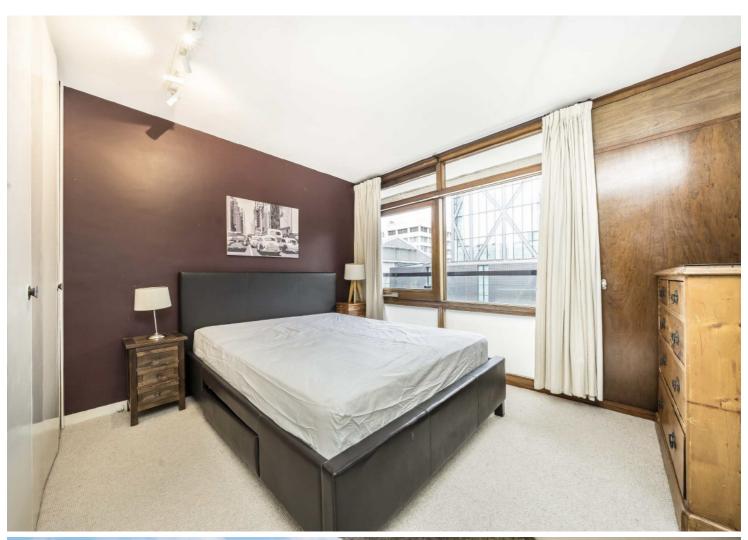

## Willoughby House, Barbican, EC2Y

£850,000

Situated on the third floor and at the centre of the building, this one bedroom maisonette enjoys enviable westward views over the Barbican lake and residential garden from its reception room and balcony. Entrance on the third floor leads up to an immaculate original kitchen and reception room, there is a separate we and bathroom on the half landing and a bedroom at the rear of the property facing east. Type 90.

The internal architecture of Willoughby House is unique within the Barbican, with the various rooms of the property arranged over several "split" levels. The semi open plan kitchen has a Bosch oven, fitted microwave, washing machine, free standing fridge and freezer, the original stainless steel worktop and splashback and original barbican cabinets.