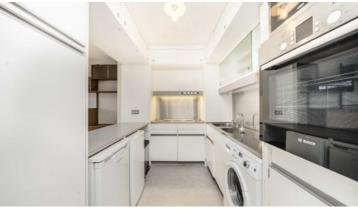

The internal architecture of Willoughby House is unique within the Barbican, with the various rooms of the property arranged over several "split" levels. The semi open plan kitchen has a Bosch oven, fitted microwave, washing machine, free standing fridge and freezer, the original stainless steel worktop and splashback and original barbican cabinets.