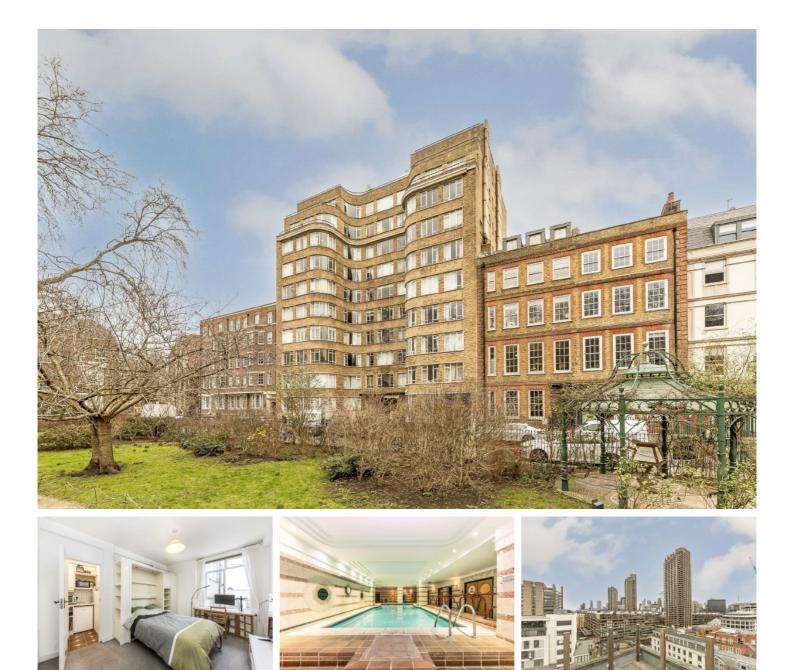

## Florin Court, Charterhouse Square, EC1M

£285,000

A bijou studio flat on the first floor at the rear of this Grade II Listed building. The studio room has a fitted cupboard and window to the rear of the building, the kitchenette has fitted cabinets, a freestanding microwave, fridge and hob. The bathroom is fully tiled with a shower unit, wash basin with built in storage below and wc.

Within walking distance of Farringdon station (Elizabeth line), Barbican and Clerkenwell with its excellent bars and restaurants.

- Studio flat Communal roof terrace Swimming pool •
- Farringdon Area No onward chain Grade II Listed •