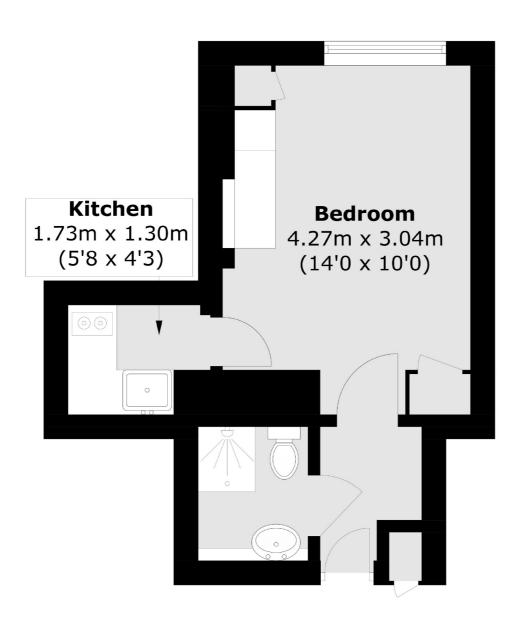

## Frank Harris

Total area (approx.): 20.4 sq. m (219.6 sq. ft) External Storage (approx.): 0.2 sq. m (2.1 sq. ft)

Frank Harris & Co. Barbican and City 87 Long Lane, London, EC1A 9ET 020 7600 7000 citysales@frankharris.co.uk