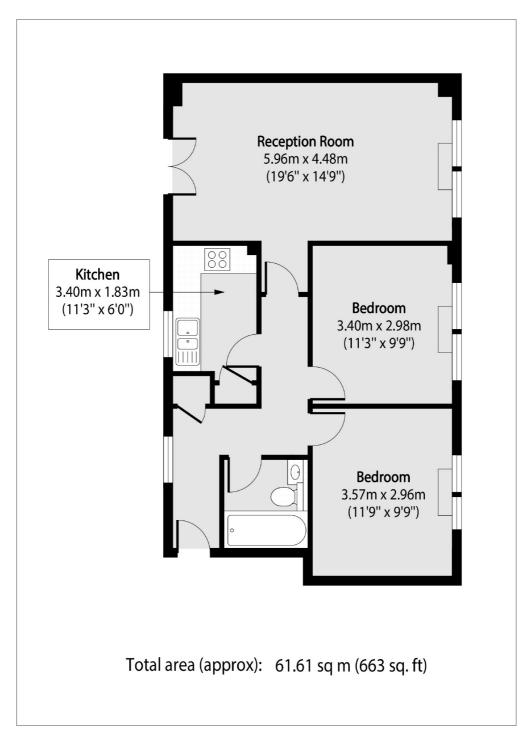

## Wormwood Street, City of London, EC2M

£895,000

A bright two bedroom apartment in a small block close to Liverpool Street station and Spitalfields, with a dual aspect reception room overlooking St Botolph gardens, two double bedrooms and a bathroom. The property has recently been upgraded throughout.

Excellent location, close to Liverpool Street station with access to mainline and tube, including the Elizabeth line, Central, Circle Hammersmith and City and Metropolitan line.

- Two bedrooms Third Floor Dual aspect reception •
- Contemporary kitchen Close to Liverpool St No onward chain •