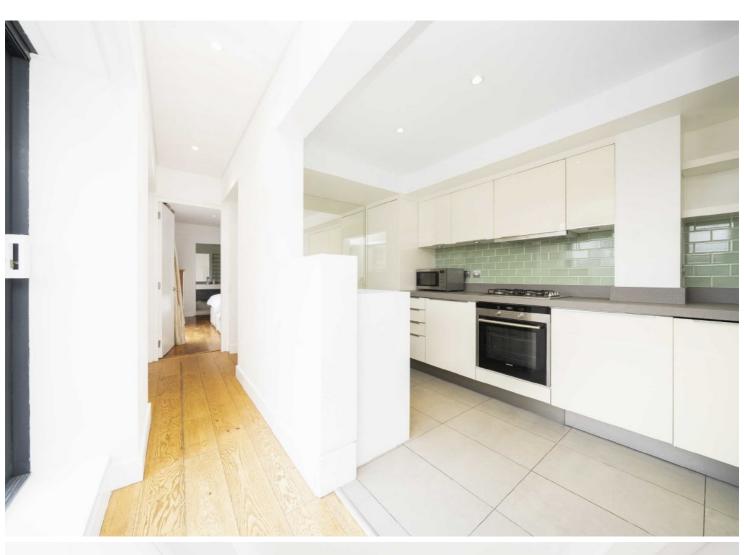

## Clerkenwell, EC1M

£1,038 Per week

A particularly well-proportioned two bedroom, two bathroom apartment located, in the middle of Clerkenwell. This apartment has an attractive, modern interior plus a large private terrace offering panoramic views over the City.

Millennium Heights is located just south of Clerkenwell Green, a short walk to all the local bars and restaurants. The apartment is less than a quarter mile to both Farringdon and Barbican stations.

- Two Bedrooms
  Two Bathrooms
  Wood Floors
  Large Terrace
  Panoramic Views
  Furnished
  Unfurnished