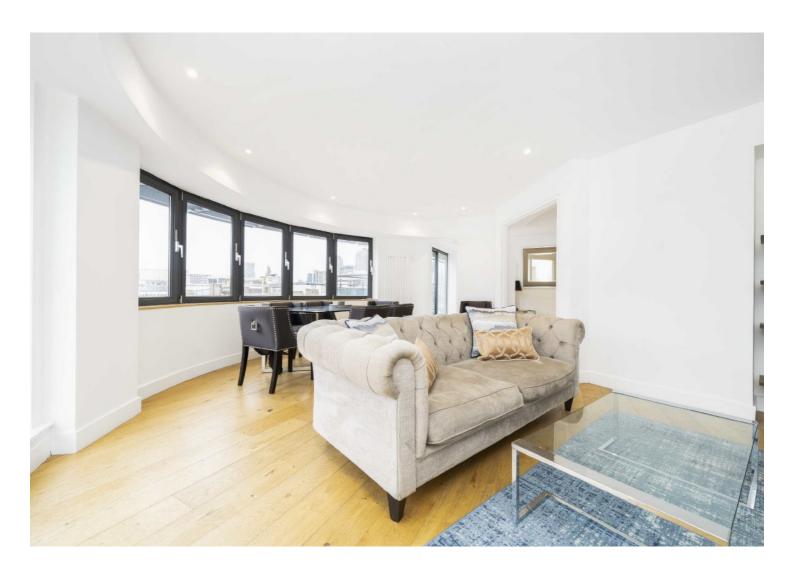

## Clerkenwell, EC1M

£1,038 Per week

A particularly well-proportioned two bedroom, two bathroom apartment located, in the middle of Clerkenwell. This apartment has an attractive, modern interior plus a large private terrace offering panoramic views over the City.

Millennium Heights is located just south of Clerkenwell Green, a short walk to all the local bars and restaurants. The apartment is less than a quarter mile to both Farringdon and Barbican stations.

- Two Bedrooms
  Two Bathrooms
  Wood Floors
  Large Terrace
  Panoramic Views
  Furnished
  Unfurnished