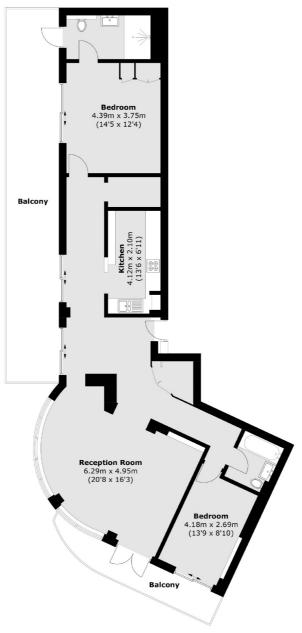

## Frank Harris

& Co. -

Total area (approx.): 109.7sq. m (1,180.8 sq. ft) Balcony area (approx.): 39.3 sq. m (423.0 sq. ft)

Frank Harris & Co. Barbican and City 87 Long Lane, London, EC1A 9ET 020 7601 1919 citylettings@frankharris.co.uk