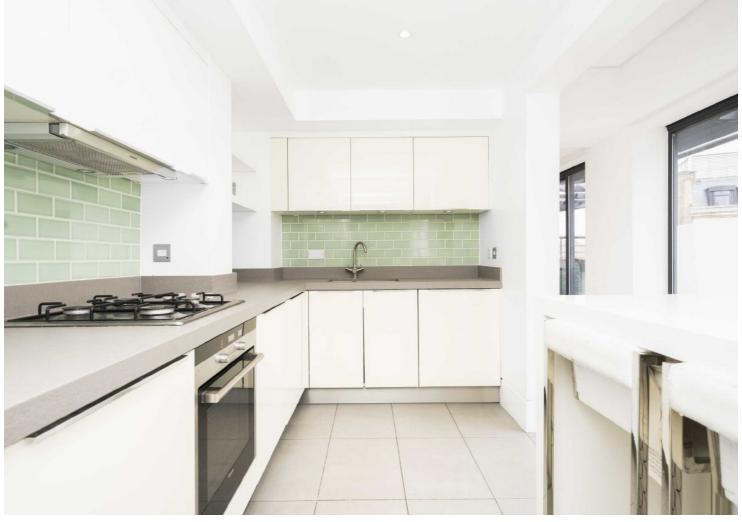

## Clerkenwell, EC1M

£1,038 Per week

A particularly well-proportioned two bedroom, two bathroom apartment located, in the middle of Clerkenwell. This apartment has an attractive, modern interior plus a large private terrace offering panoramic views over the City.

Millennium Heights is located just south of Clerkenwell Green, a short walk to all the local bars and restaurants. The apartment is less than a quarter mile to both Farringdon and Barbican stations.

- Two Bedrooms
  Two Bathrooms
  Wood Floors
  Large Terrace
  Panoramic Views
  Furnished
  Unfurnished