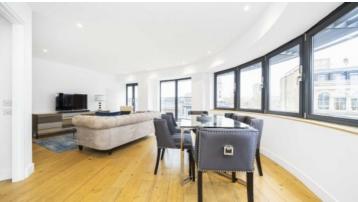

## Clerkenwell, EC1M

£1,038 Per week

A particularly well-proportioned two bedroom, two bathroom apartment located, in the middle of Clerkenwell. This apartment has an attractive, modern interior plus a large private terrace offering panoramic views over the City.

Millennium Heights is located just south of Clerkenwell Green, a short walk to all the local bars and restaurants. The apartment is less than a quarter mile to both Farringdon and Barbican stations.

- Two Bedrooms
  Two Bathrooms
  Wood Floors
  Large Terrace
  Panoramic Views
  Furnished
  Unfurnished