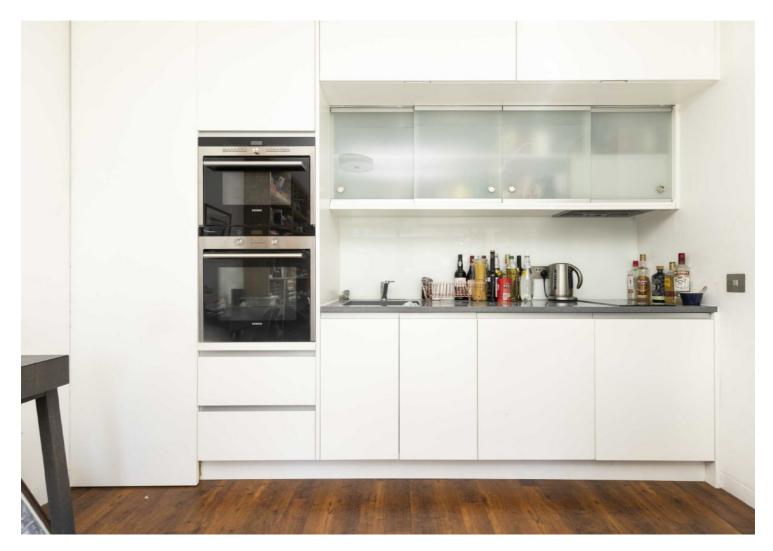

## Ben Jonson House, Barbican, EC2Y

£600,000

Refurbished to a high standard by Thomson Brothers, this one bedroom flat benefits from wooden flooring throughout, a copy of the Brooke Marine kitchen has integrated appliances including an oven, microwave, fridge, freezer and an induction hob. There is a separate shower room with built in storage, mirror fronted cabinets, tiled walls and flooring. The bedroom has a fitted bed with storage and the washing machine is concealed in a cupboard in the hall.