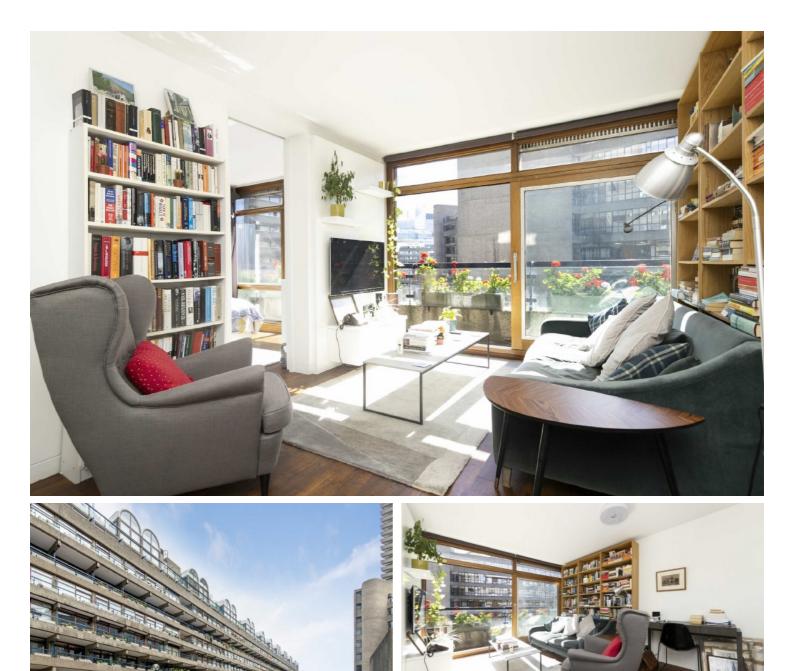

## Ben Jonson House, Barbican, EC2Y

£600,000

Refurbished to a high standard by Thomson Brothers, this one bedroom flat benefits from wooden flooring throughout, a copy of the Brooke Marine kitchen has integrated appliances including an oven, microwave, fridge, freezer and an induction hob. There is a separate shower room with built in storage, mirror fronted cabinets, tiled walls and flooring. The bedroom has a fitted bed with storage and the washing machine is concealed in a cupboard in the hall.

- One bedroom flat (F2C) Refurbished throughout Third Floor •
- Extended lease South facing balcony No onward chain •
- Offers in Excess of £600,000 •