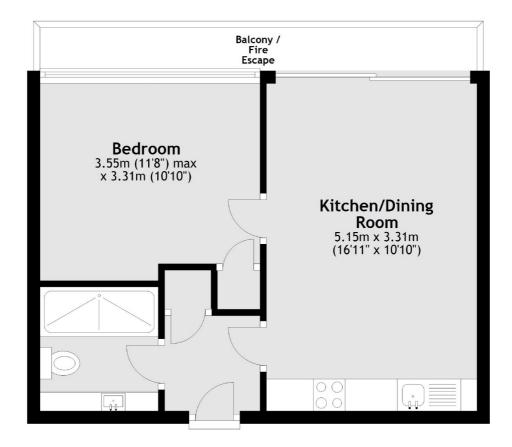

## Third Floor

Total area: approx. 35.4 sq. metres (381.1 sq. feet)

Frank Harris & Co. Barbican and City 87 Long Lane, London, EC1A 9ET 020 7600 7000 citysales@frankharris.co.uk

Energy Rating: C. We aim to make our particulars both accurate and reliable. However they are not guaranteed; nor do they form part of an offer or contract. If you require clarification on any points then please contact us, especially if you're traveling some distance to view. Please note that appliances and heating systems have not been tested and therefore no warranties can be given as to their good working order.