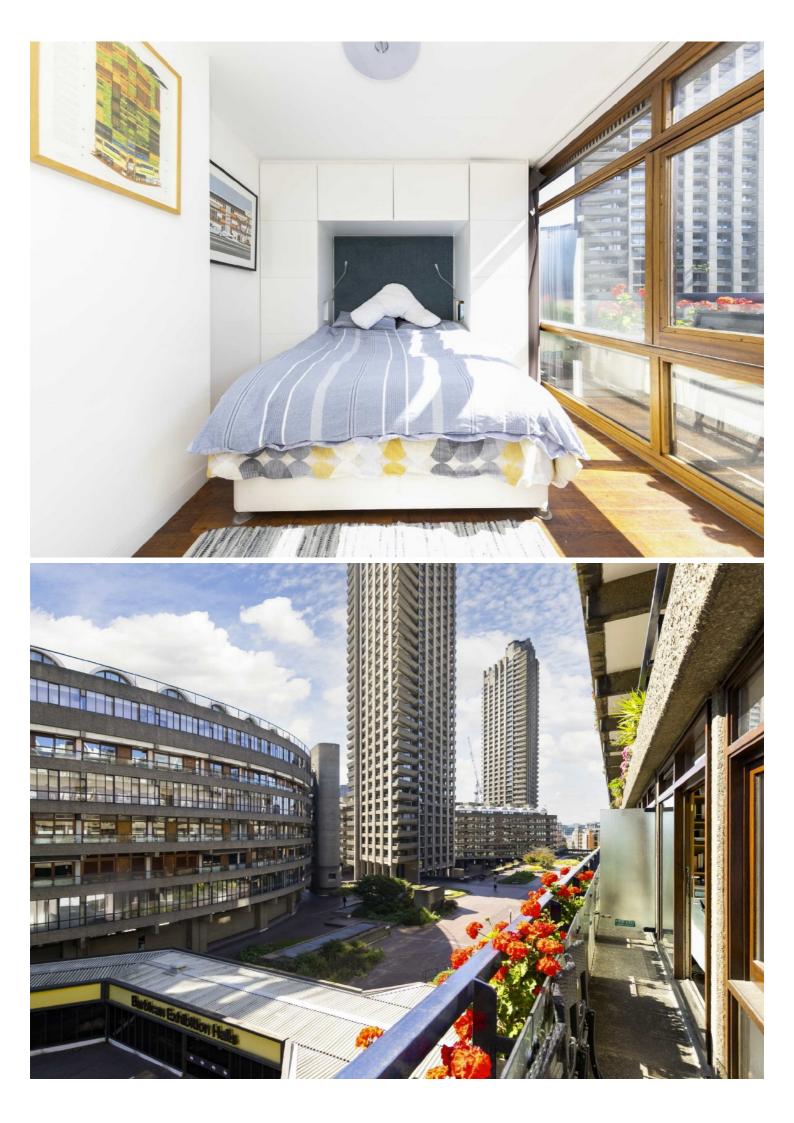

## Ben Jonson House, Barbican, EC2Y

£600,000

Refurbished to a high standard by Thomson Brothers, this one bedroom flat benefits from wooden flooring throughout, a copy of the Brooke Marine kitchen has integrated appliances including an oven, microwave, fridge, freezer and an induction hob. There is a separate shower room with built in storage, mirror fronted cabinets, tiled walls and flooring. The bedroom has a fitted bed with storage and the washing machine is concealed in a cupboard in the hall.

- One bedroom flat (F2C) Refurbished throughout Third Floor •
- Extended lease South facing balcony No onward chain •
- Offers in Excess of £600,000 •