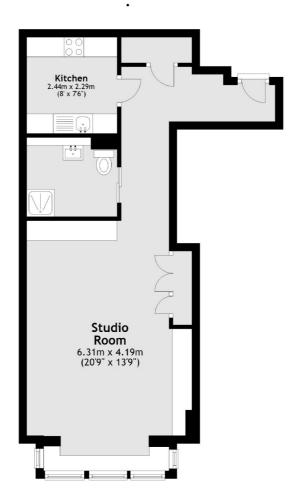

## Hosier Lane, Clerkenwell, EC1A

£440,000

A large fifth floor studio apartment which benefits from a full size kitchen, a shower room, wallbed and 24 hour concierge. This bright apartment has a generous size kitchen with integrated appliances including a fridge/freezer, washer/dryer, fan oven with microwave function and dishwasher. The spacious living area has fitted storage, a wall bed, wooden flooring and a full height window.

## Frank Harris

& Co. -

Total area: approx. 45.4 sq. metres (489.0 sq. feet)

Frank Harris & Co. Barbican and City 87 Long Lane, London, EC1A 9ET 020 7600 7000 citysales@frankharris.co.uk

Energy Rating: C. We aim to make our particulars both accurate and reliable. However they are not guaranteed; nor do they form part of an offer or contract. If you require clarification on any points then please contact us, especially if you're traveling some distance to view. Please note that appliances and heating systems have not been tested and therefore no warranties can be given as to their good working order.