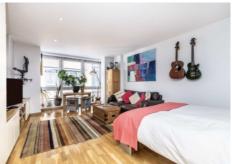

## Hosier Lane, Clerkenwell, EC1A

£440,000

A large fifth floor studio apartment which benefits from a full size kitchen, a shower room, wallbed and 24 hour concierge. This bright apartment has a generous size kitchen with integrated appliances including a fridge/freezer, washer/dryer, fan oven with microwave function and dishwasher. The spacious living area has fitted storage, a wall bed, wooden flooring and a full height window.