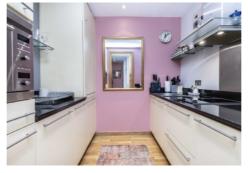

## Hosier Lane, Clerkenwell, EC1A

£440,000

A large fifth floor studio apartment which benefits from a full size kitchen, a shower room, wallbed and 24 hour concierge. This bright apartment has a generous size kitchen with integrated appliances including a fridge/freezer, washer/dryer, fan oven with microwave function and dishwasher. The spacious living area has fitted storage, a wall bed, wooden flooring and a full height window.