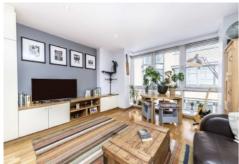

## Hosier Lane, Clerkenwell, EC1A

£440,000

A large fifth floor studio apartment which benefits from a full size kitchen, a shower room, wallbed and 24 hour concierge. This bright apartment has a generous size kitchen with integrated appliances including a fridge/freezer, washer/dryer, fan oven with microwave function and dishwasher. The spacious living area has fitted storage, a wall bed, wooden flooring and a full height window.