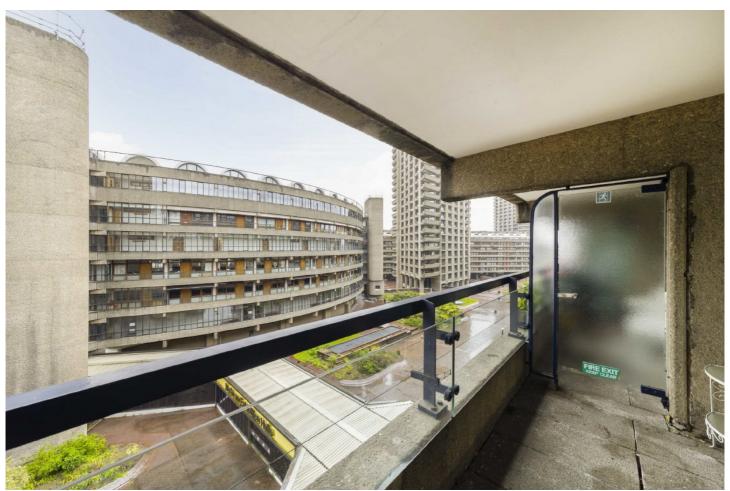

## Ben Jonson House, EC2Y

£674,950

A one bedroom split-level flat retaining original Barbican features and teak staircase. This property is South-facing and has a double-width balcony.

Ben Jonson House has access to Barbican station, Crossrail, and the shopping facilities of the City of London and Clerkenwell.

- Type M2B Original Features Extended Lease •
  No Onward Chain Use Of Residents Gardens South Facing Balcony •