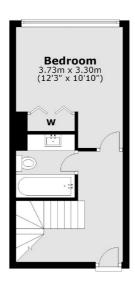

## Frank Harris

& Co. -

**Third Floor** 

## **Fourth Floor**

Total area: approx. 64.9 sq. metres (698.8 sq. feet)

Frank Harris & Co. Barbican and City 87 Long Lane, London, EC1A 9ET 020 7600 7000 citysales@frankharris.co.uk

Energy Rating: TBC. We aim to make our particulars both accurate and reliable. However they are not guaranteed; nor do they form part of an offer or contract. If you require clarification on any points then please contact us, especially if you're traveling some distance to view. Please note that appliances and heating systems have not been tested and therefore no warranties can be given as to their good working order.