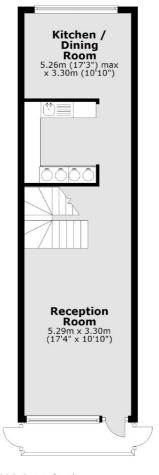

## Frank Harris

& Co. -

**Third Floor** 

## **Fourth Floor**

Total area: approx. 64.9 sq. metres (698.8 sq. feet)

Frank Harris & Co. Barbican and City 87 Long Lane, London, EC1A 9ET 020 7600 7000 citysales@frankharris.co.uk

Energy Rating: TBC. We aim to make our particulars both accurate and reliable. However they are not guaranteed; nor do they form part of an offer or contract. If you require clarification on any points then please contact us, especially if you're traveling some distance to view. Please note that appliances and heating systems have not been tested and therefore no warranties can be given as to their good working order.