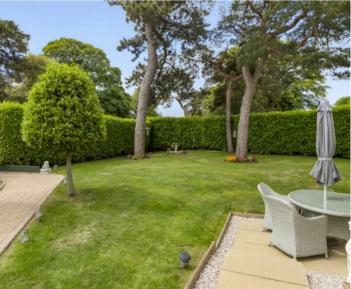

#### Rear Garden

The rear garden provides a patio area, outside lighting, and useful garden storage shed.