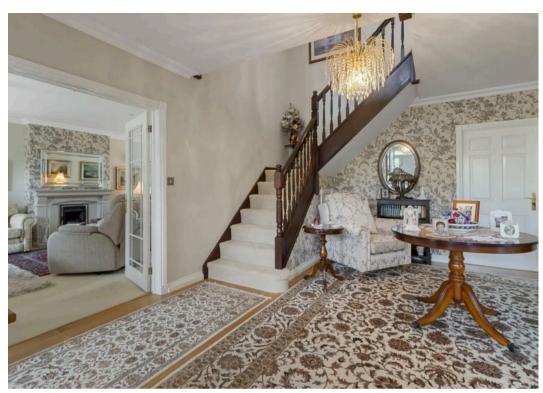

Upon entering, one is greeted by a spacious reception hallway that sets the tone for the sophistication throughout the home. The ground floor accommodates a generously proportioned sitting room, complete with a minster style fireplace. The ground floor also houses a convenient downstairs WC and a separate study, providing flexibility.

The heart of the home lies in the quality modern fitted kitchen/dining room, featuring built-in appliances and a separate utility room, offering both style and functionality. The first floor is equally as impressive, featuring a gallery-style landing.