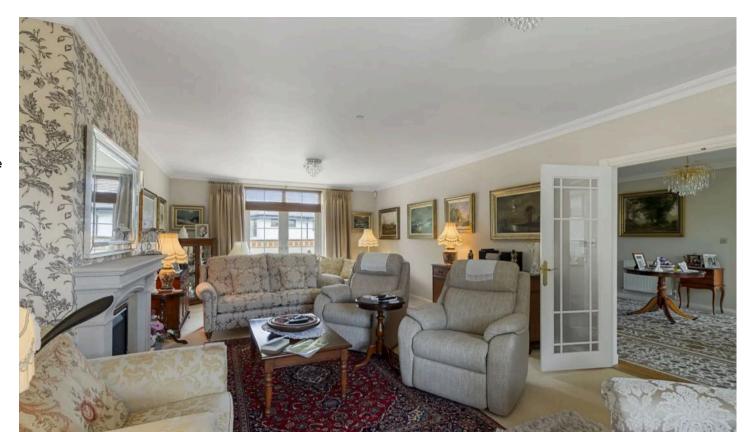

Upon entering, one is greeted by a spacious reception hallway that sets the tone for the sophistication throughout the home. The ground floor accommodates a generously proportioned sitting room, complete with a minster style fireplace. The ground floor also houses a convenient downstairs WC and a separate study, providing flexibility.