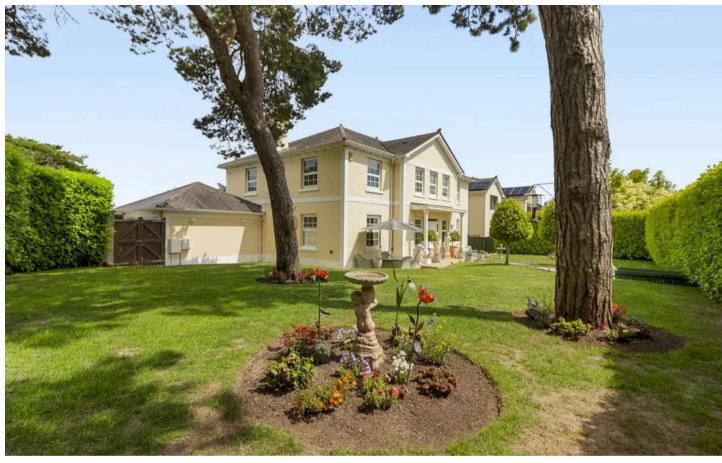

# Villa Maritima

Oxlea Road, Torquay

Introducing a truly exquisite residence, a stunning mock Georgian detached house elegantly positioned in a sought-after locale. This distinguished property boasts an attractive façade that exudes kerb appeal.

Nestled within well-maintained level gardens on all four sides of the property, this home provides ample opportunities for outdoor enjoyment and relaxation in a tranquil setting. A double garage and double width parking further enhance the convenience and desirability of this remarkable residence.

#### Front Garden

The property is approached via a decorative wrought iron gate with attractive block paved path leading to the front door. The majority of the gardens are to the the front and are level and laid largely to lawn with mature trees, built in lighting and a patio area. The gardens are enclosed by laurel hedging. Access down the side of the property leads to the rear garden.