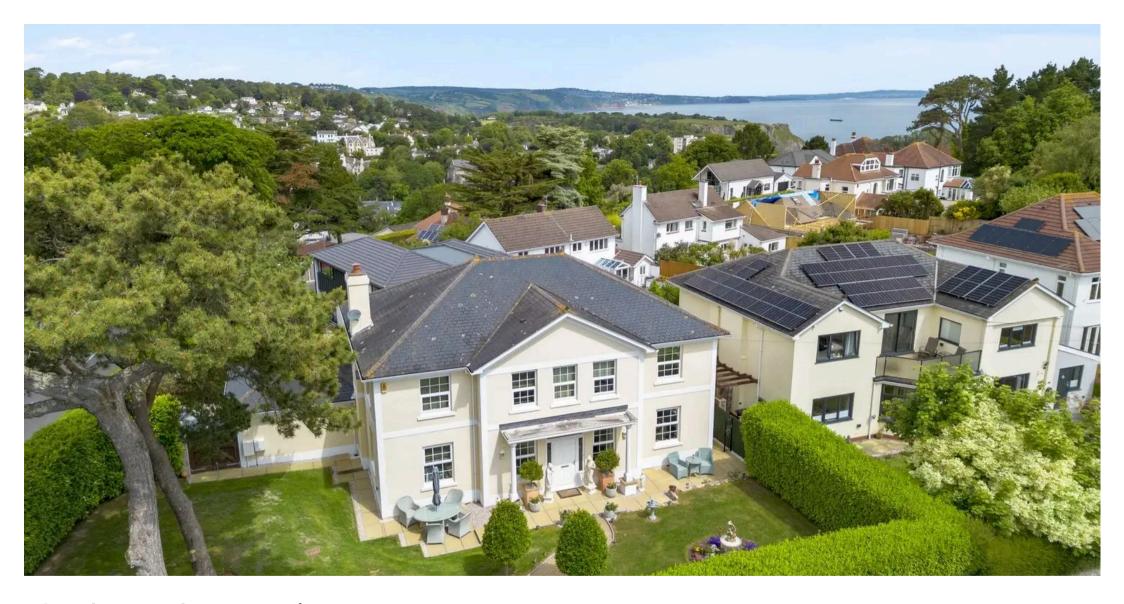

# Villa Maritima

Oxlea Road, Torquay

Introducing a truly exquisite residence, a stunning mock Georgian detached house elegantly positioned in a sought-after locale. This distinguished property boasts an attractive façade that exudes kerb appeal.

Nestled within well-maintained level gardens on all four sides of the property, this home provides ample opportunities for outdoor enjoyment and relaxation in a tranquil setting. A double garage and double width parking further enhance the convenience and desirability of this remarkable residence.

## Oxlea Road, Torquay

The property occupies an enviable and much sought after residential position within the highly regarded Wellswood area of Torquay with the village centre boasting boutique shops and facilities being within approximately 3/4 of a mile. Torquay sea front, town centre and deep water marina are all within 1 and 1/4 miles distance. There is easy access to the bypass connecting to Newton Abbot, Exeter and beyond. Rail links from Newton Abbot connect to London Paddington and within 25 miles is Exeter International Airport.