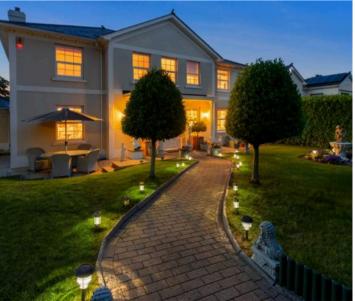

# Villa Maritima

Oxlea Road, Torquay

Introducing a truly exquisite residence, a stunning mock Georgian detached house elegantly positioned in a sought-after locale. This distinguished property boasts an attractive façade that exudes kerb appeal.

Nestled within well-maintained level gardens on all four sides of the property, this home provides ample opportunities for outdoor enjoyment and relaxation in a tranquil setting. A double garage and double width parking further enhance the convenience and desirability of this remarkable residence.

#### Front Garden

The property is approached via a decorative wrought iron gate with attractive block paved path leading to the front door. The majority of the gardens are to the the front and are level and laid largely to lawn with mature trees, built in lighting and a patio area. The gardens are enclosed by laurel hedging. Access down the side of the property leads to the rear garden.