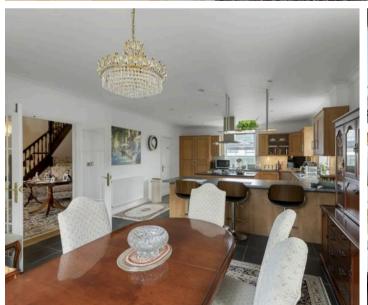

The heart of the home lies in the quality modern fitted kitchen/dining room, featuring built-in appliances and a separate utility room, offering both style and functionality. The first floor is equally as impressive, featuring a gallery-style landing.