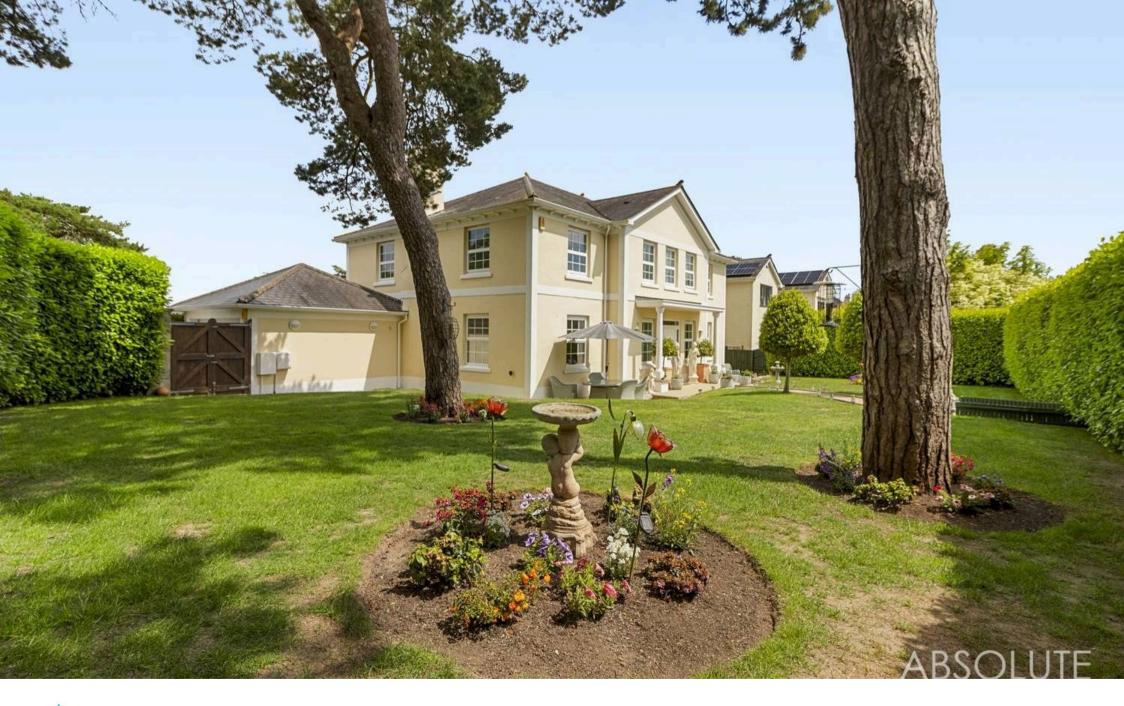

# Villa Maritima

Oxlea Road, Torquay

Introducing a truly exquisite residence, a stunning mock Georgian detached house elegantly positioned in a sought-after locale. This distinguished property boasts an attractive façade that exudes kerb appeal.

Nestled within well-maintained level gardens on all four sides of the property, this home provides ample opportunities for outdoor enjoyment and relaxation in a tranquil setting. A double garage and double width parking further enhance the convenience and desirability of this remarkable residence.

#### Front Garden

The property is approached via a decorative wrought iron gate with attractive block paved path leading to the front door. The majority of the gardens are to the the front and are level and laid largely to lawn with mature trees, built in lighting and a patio area. The gardens are enclosed by laurel hedging. Access down the side of the property leads to the rear garden.