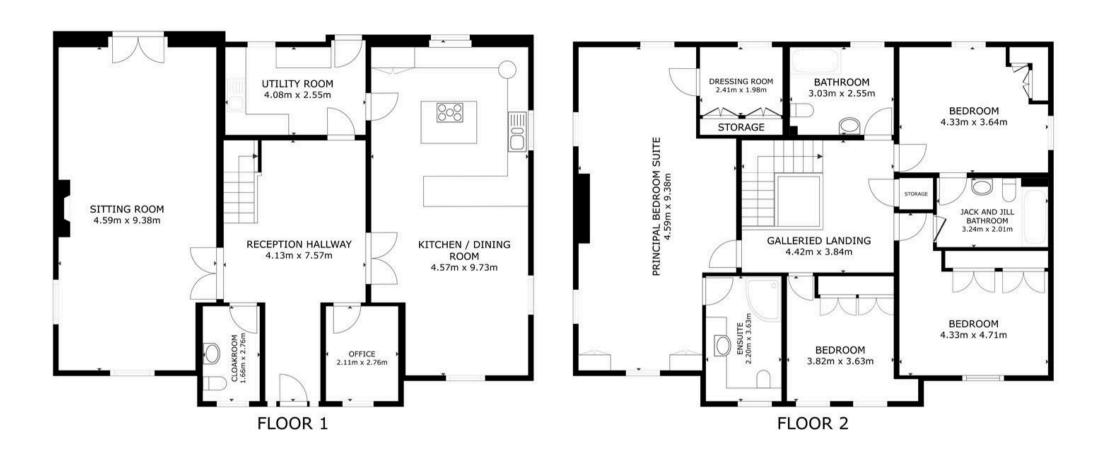

Upon entering, one is greeted by a spacious reception hallway that sets the tone for the sophistication throughout the home. The ground floor accommodates a generously proportioned sitting room, complete with a minster style fireplace. The ground floor also houses a convenient downstairs WC and a separate study, providing flexibility.

The heart of the home lies in the quality modern fitted kitchen/dining room, featuring built-in appliances and a separate utility room, offering both style and functionality. The first floor is equally as impressive, featuring a gallery-style landing.

The property boasts four double bedrooms, the principal bedroom featuring en suite facilities and a walk-in wardrobe. Bedrooms two and three share a Jack and Jill bathroom, while a family bathroom/WC caters to the needs of the remaining occupants.