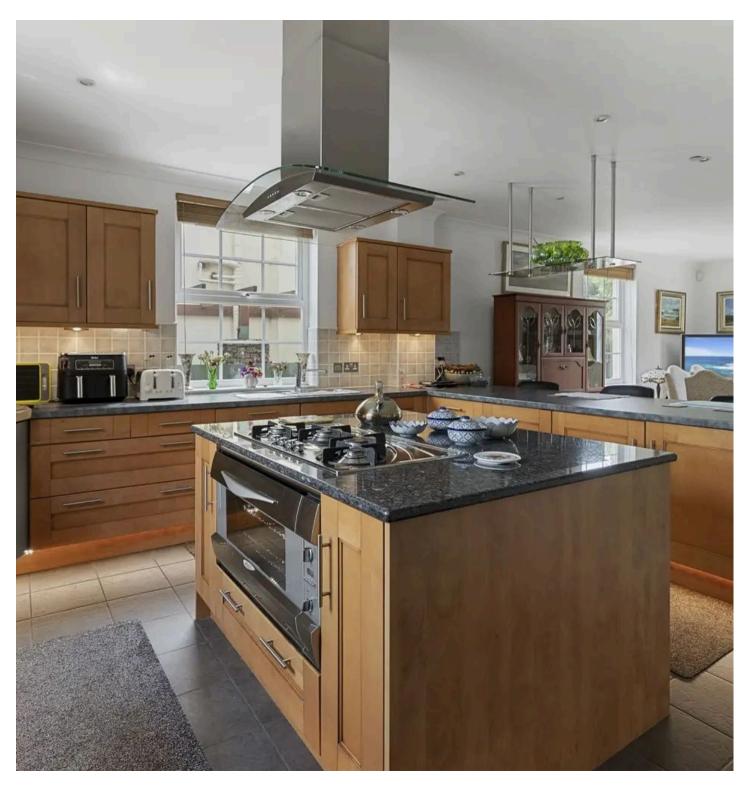

The heart of the home lies in the quality modern fitted kitchen/dining room, featuring built-in appliances and a separate utility room, offering both style and functionality. The first floor is equally as impressive, featuring a gallery-style landing.