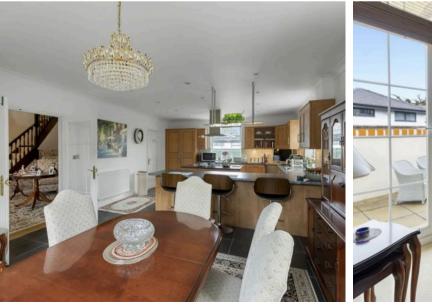

The heart of the home lies in the quality modern fitted kitchen/dining room, featuring built-in appliances and a separate utility room, offering both style and functionality. The first floor is equally as impressive, featuring a gallery-style landing.