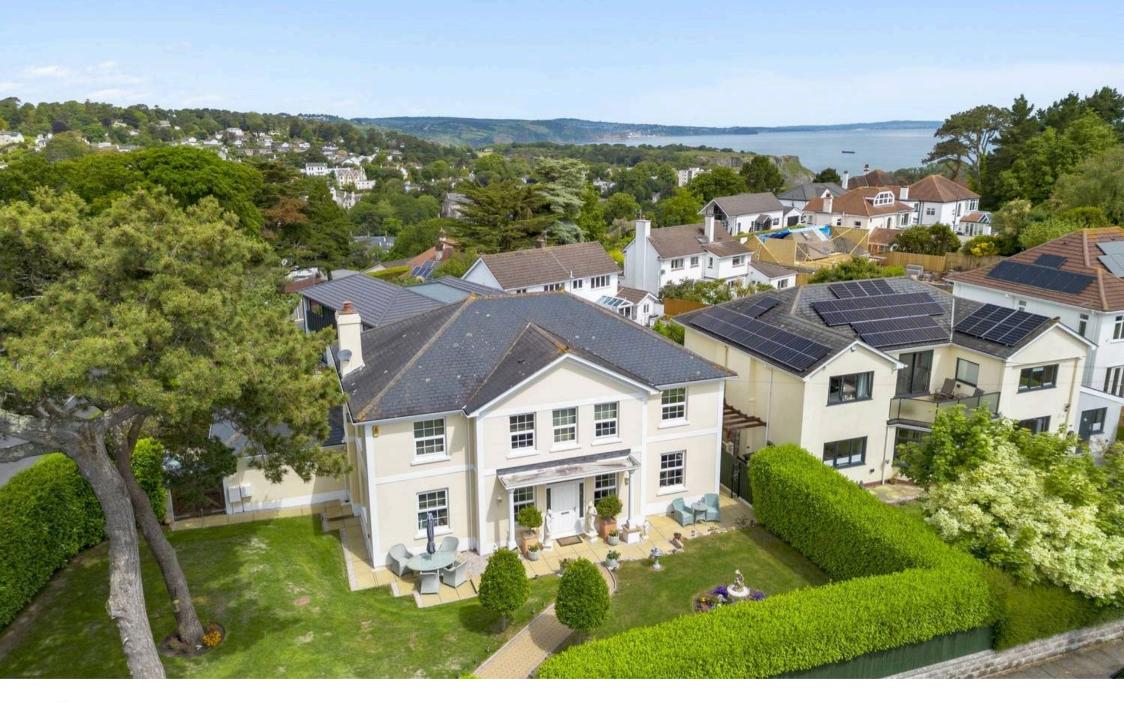

## Oxlea Road, Torquay

Introducing a truly exquisite residence, a stunning mock Georgian detached house elegantly positioned in a sought-after locale. This distinguished property boasts an attractive façade that exudes kerb appeal.

Nestled within well-maintained level gardens on all four sides of the property, this home provides ample opportunities for outdoor enjoyment and relaxation in a tranquil setting. A double garage and double width parking further enhance the convenience and desirability of this remarkable residence.

#### Driveway

2 Parking Spaces

From the West side there is a double width block paved driveway which leads to the double garage.

#### Double garage

2 Parking Spaces

Accessed from the driveway the double garage has an up and over door, light and power.

In summary, this impressive 4-bedroom detached house offers a harmonious blend of style, quality, and practicality, making it an ideal choice for those seeking a refined living experience. With its striking architecture, elegant interiors, and idyllic surroundings, this property presents a truly exceptional opportunity for those with an appreciation for luxury living.