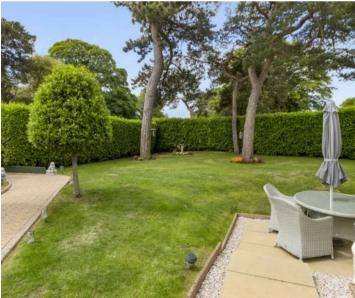

#### **Rear Garden**

The rear garden provides a patio area, outside lighting, and useful garden storage shed.