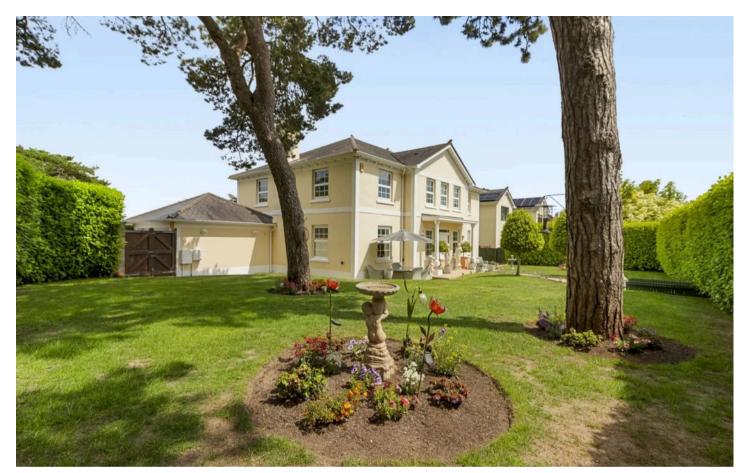

Nestled within well-maintained level gardens on all four sides of the property, this home provides ample opportunities for outdoor enjoyment and relaxation in a tranquil setting. A double garage and double width parking further enhance the convenience and desirability of this remarkable residence.

#### **Front Garden**

The property is approached via a decorative wrought iron gate with attractive block paved path leading to the front door. The majority of the gardens are to the the front and are level and laid largely to lawn with mature trees, built in lighting and a patio area. The gardens are enclosed by laurel hedging. Access down the side of the property leads to the rear garden.