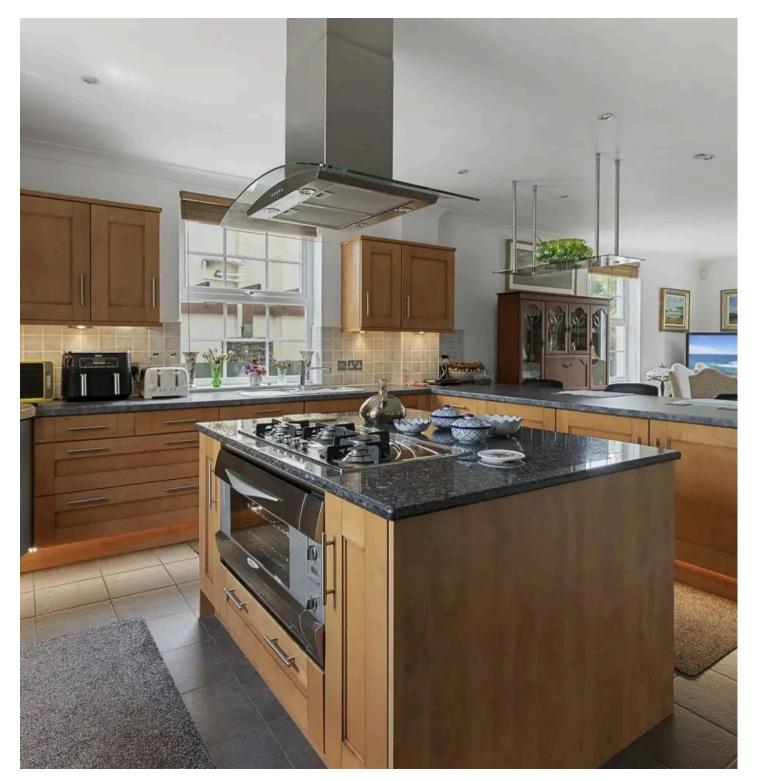

The heart of the home lies in the quality modern fitted kitchen/dining room, featuring built-in appliances and a separate utility room, offering both style and functionality. The first floor is equally as impressive, featuring a gallery-style landing.