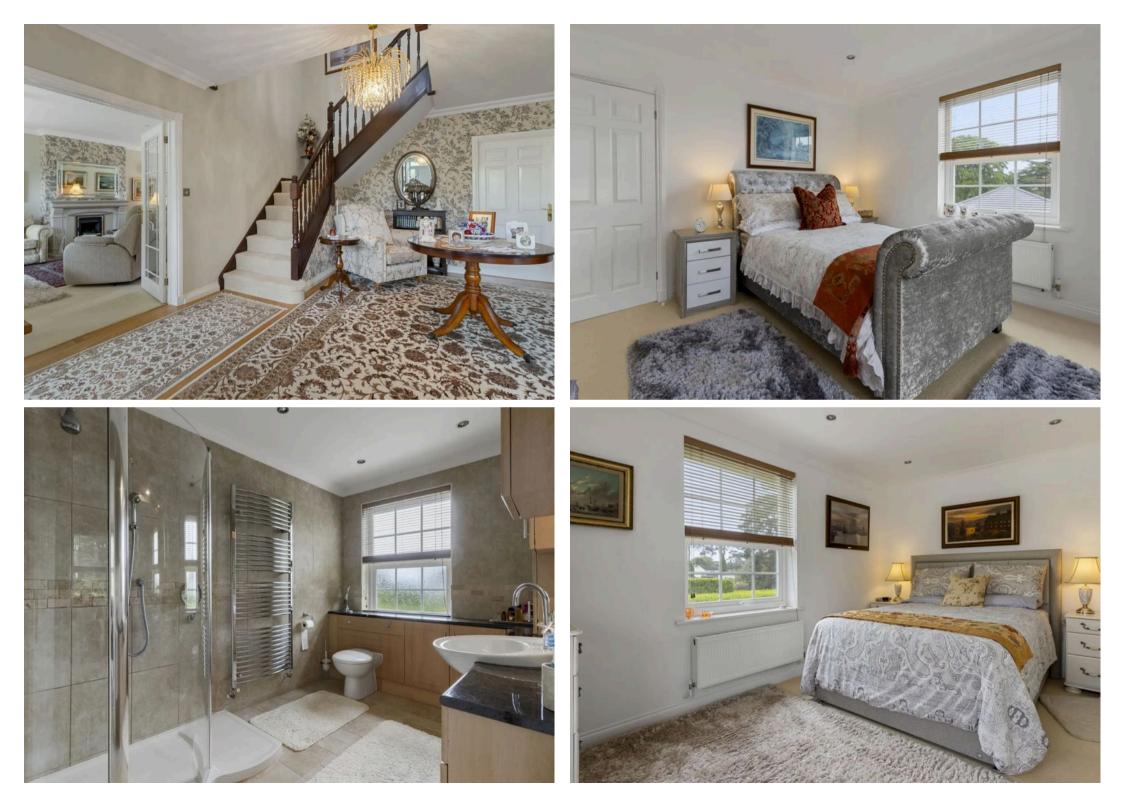

Upon entering, one is greeted by a spacious reception hallway that sets the tone for the sophistication throughout the home. The ground floor accommodates a generously proportioned sitting room, complete with a minster style fireplace. The ground floor also houses a convenient downstairs WC and a separate study, providing flexibility.

The property boasts four double bedrooms, the principal bedroom featuring en suite facilities and a walk-in wardrobe. Bedrooms two and three share a Jack and Jill bathroom, while a family bathroom/WC caters to the needs of the remaining occupants.