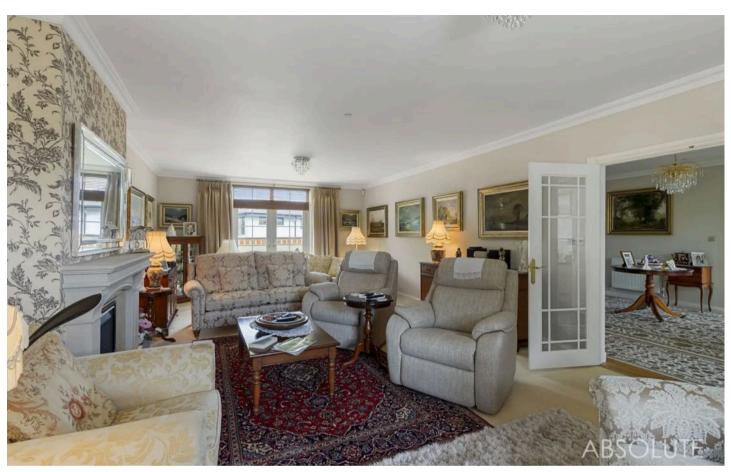

Upon entering, one is greeted by a spacious reception hallway that sets the tone for the sophistication throughout the home. The ground floor accommodates a generously proportioned sitting room, complete with a minster style fireplace. The ground floor also houses a convenient downstairs WC and a separate study, providing flexibility.