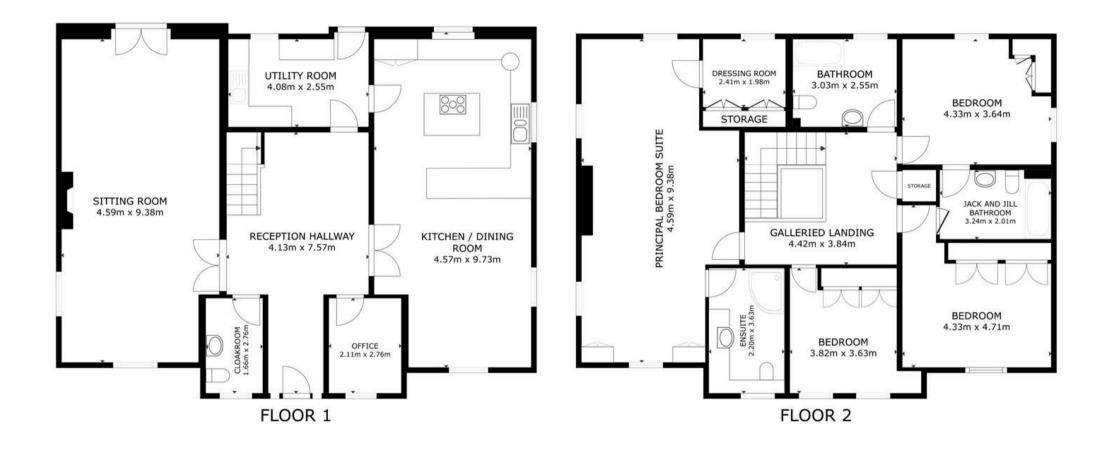

GROSS INTERNAL AREA FLOOR 1 134.5 m<sup>2</sup> FLOOR 2 134.0 m<sup>2</sup> TOTAL : 268.6 m<sup>2</sup> SIZES AND DIMENSIONS ARE APPROXIMATE, ACTUAL MAY VARY.