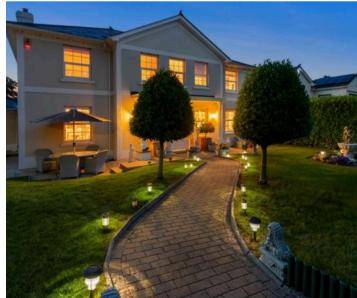

## Oxlea Road, Torquay

Introducing a truly exquisite residence, a stunning mock Georgian detached house elegantly positioned in a sought-after locale. This distinguished property boasts an attractive façade that exudes kerb appeal.

#### **Front Garden**

The property is approached via a decorative wrought iron gate with attractive block paved path leading to the front door. The majority of the gardens are to the the front and are level and laid largely to lawn with mature trees, built in lighting and a patio area. The gardens are enclosed by laurel hedging. Access down the side of the property leads to the rear garden.