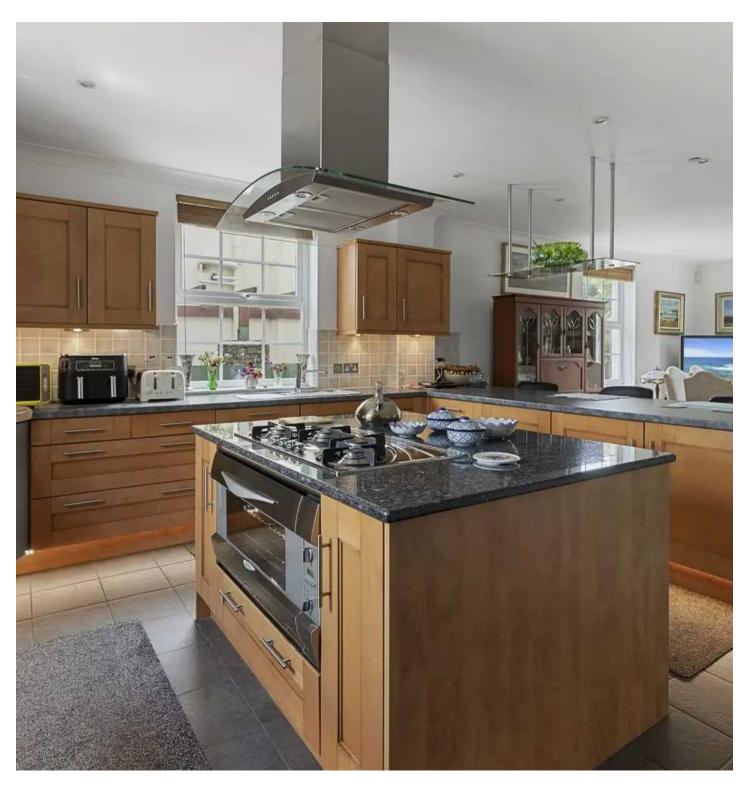

The heart of the home lies in the quality modern fitted kitchen/dining room, featuring built-in appliances and a separate utility room, offering both style and functionality. The first floor is equally as impressive, featuring a gallery-style landing.