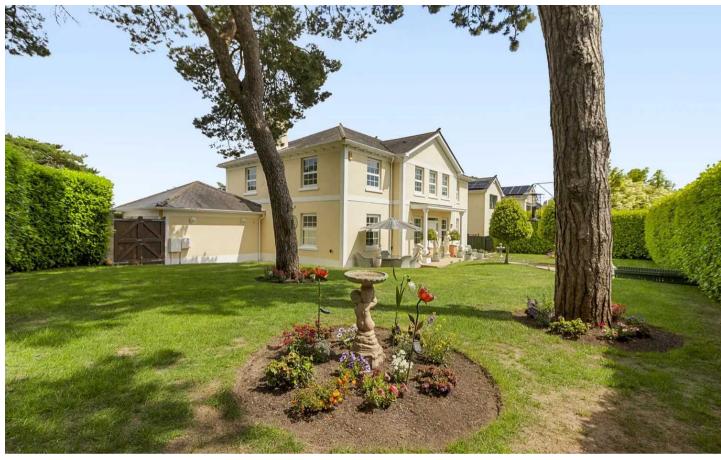

Nestled within well-maintained level gardens on all four sides of the property, this home provides ample opportunities for outdoor enjoyment and relaxation in a tranquil setting. A double garage and double width parking further enhance the convenience and desirability of this remarkable residence.

#### Front Garden

The property is approached via a decorative wrought iron gate with attractive block paved path leading to the front door. The majority of the gardens are to the the front and are level and laid largely to lawn with mature trees, built in lighting and a patio area. The gardens are enclosed by laurel hedging. Access down the side of the property leads to the rear garden.