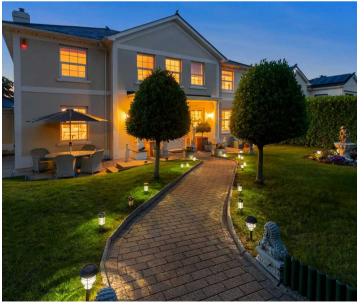

## Villa Maritima

Oxlea Road, Torquay

Introducing a truly exquisite residence, a stunning mock Georgian detached house elegantly positioned in a sought-after locale. This distinguished property boasts an attractive façade that exudes kerb appeal.

#### Front Garden

The property is approached via a decorative wrought iron gate with attractive block paved path leading to the front door. The majority of the gardens are to the the front and are level and laid largely to lawn with mature trees, built in lighting and a patio area. The gardens are enclosed by laurel hedging. Access down the side of the property leads to the rear garden.