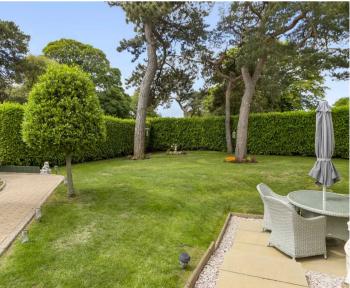

#### Rear Garden

The rear garden provides a patio area, outside lighting, and useful garden storage shed.