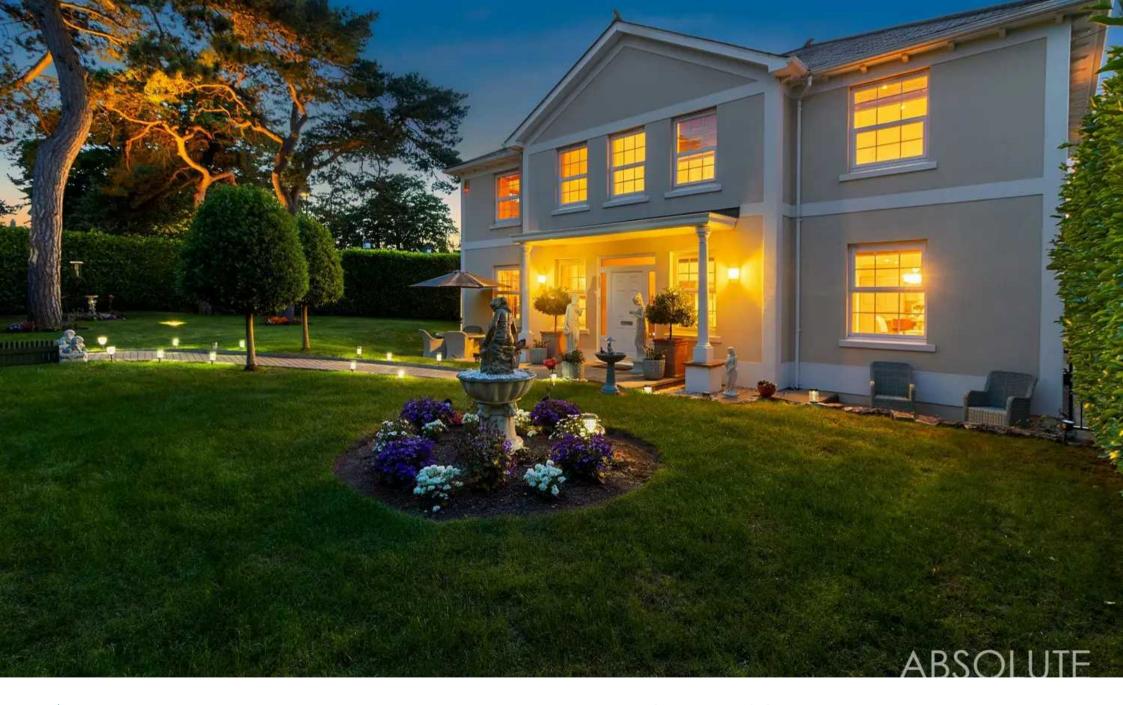

## Villa Maritima

Oxlea Road, Torquay

Introducing a truly exquisite residence, a stunning mock Georgian detached house elegantly positioned in a sought-after locale. This distinguished property boasts an attractive façade that exudes kerb appeal.

Nestled within well-maintained level gardens on all four sides of the property, this home provides ample opportunities for outdoor enjoyment and relaxation in a tranquil setting. A double garage and double width parking further enhance the convenience and desirability of this remarkable residence.

#### Front Garden

The property is approached via a decorative wrought iron gate with attractive block paved path leading to the front door. The majority of the gardens are to the the front and are level and laid largely to lawn with mature trees, built in lighting and a patio area. The gardens are enclosed by laurel hedging. Access down the side of the property leads to the rear garden.