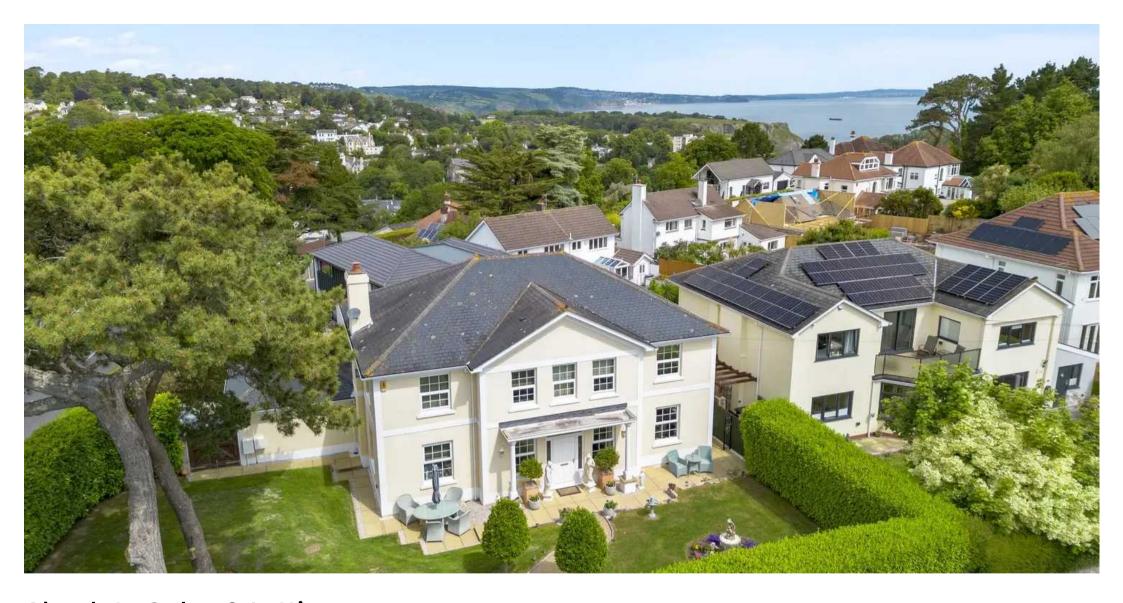

## Villa Maritima

Oxlea Road, Torquay

Introducing a truly exquisite residence, a stunning mock Georgian detached house elegantly positioned in a sought-after locale. This distinguished property boasts an attractive façade that exudes kerb appeal.

Nestled within well-maintained level gardens on all four sides of the property, this home provides ample opportunities for outdoor enjoyment and relaxation in a tranquil setting. A double garage and double width parking further enhance the convenience and desirability of this remarkable residence.

#### Front Garden

The property is approached via a decorative wrought iron gate with attractive block paved path leading to the front door. The majority of the gardens are to the the front and are level and laid largely to lawn with mature trees, built in lighting and a patio area. The gardens are enclosed by laurel hedging. Access down the side of the property leads to the rear garden.

#### **Driveway**

2 Parking Spaces

From the West side there is a double width block paved driveway which leads to the double garage.

#### Double garage

2 Parking Spaces

Accessed from the driveway the double garage has an up and over door, light and power.

In summary, this impressive 4-bedroom detached house offers a harmonious blend of style, quality, and practicality, making it an ideal choice for those seeking a refined living experience. With its striking architecture, elegant interiors, and idyllic surroundings, this property presents a truly exceptional opportunity for those with an appreciation for luxury living.