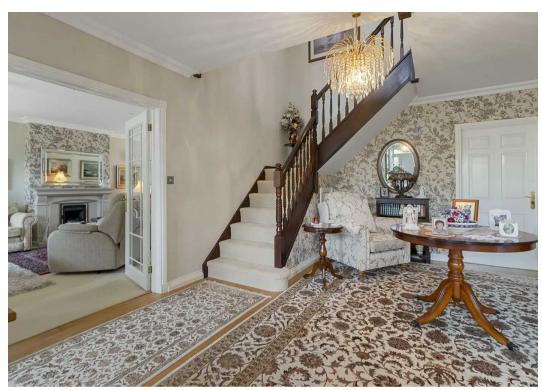

Upon entering, one is greeted by a spacious reception hallway that sets the tone for the sophistication throughout the home. The ground floor accommodates a generously proportioned sitting room, complete with a minster style fireplace. The ground floor also houses a convenient downstairs WC and a separate study, providing flexibility.

The heart of the home lies in the quality modern fitted kitchen/dining room, featuring built-in appliances and a separate utility room, offering both style and functionality. The first floor is equally as impressive, featuring a gallery-style landing.