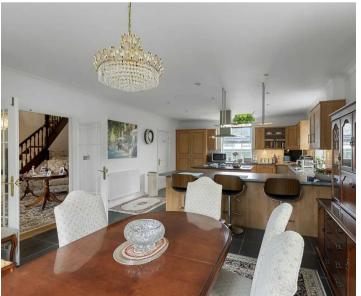

The heart of the home lies in the quality modern fitted kitchen/dining room, featuring built-in appliances and a separate utility room, offering both style and functionality. The first floor is equally as impressive, featuring a gallery-style landing.