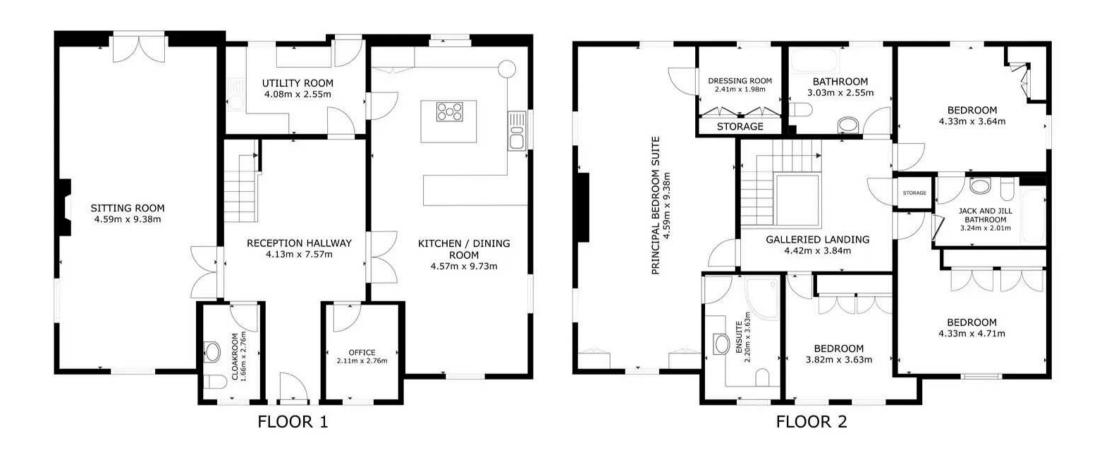

Upon entering, one is greeted by a spacious reception hallway that sets the tone for the sophistication throughout the home. The ground floor accommodates a generously proportioned sitting room, complete with a minster style fireplace. The ground floor also houses a convenient downstairs WC and a separate study, providing flexibility.

The heart of the home lies in the quality modern fitted kitchen/dining room, featuring built-in appliances and a separate utility room, offering both style and functionality. The first floor is equally as impressive, featuring a gallery-style landing.

The property boasts four double bedrooms, the principal bedroom featuring en suite facilities and a walk-in wardrobe. Bedrooms two and three share a Jack and Jill bathroom, while a family bathroom/WC caters to the needs of the remaining occupants.