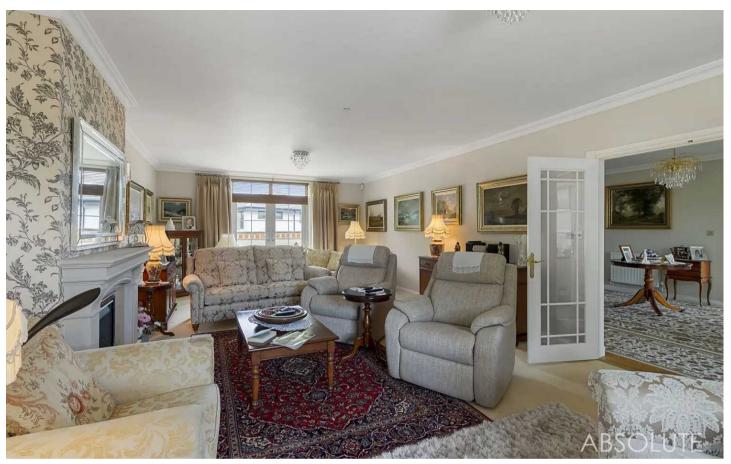

Upon entering, one is greeted by a spacious reception hallway that sets the tone for the sophistication throughout the home. The ground floor accommodates a generously proportioned sitting room, complete with a minster style fireplace. The ground floor also houses a convenient downstairs WC and a separate study, providing flexibility.