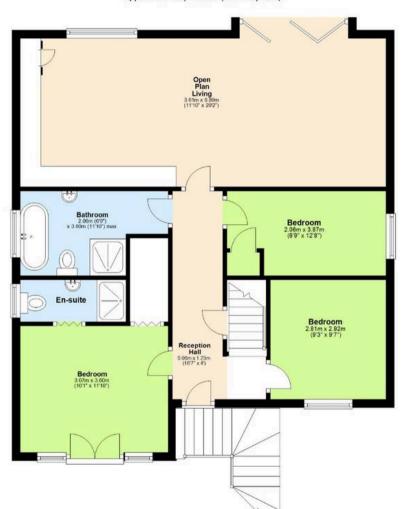

n a select development of 5 individual properties within close access to Wren Retail Park with its array of shops and facilities. There is also easy access to both Grammar schools, Torbay Hospital and the ring road which connects to Newton Abbot, Exeter and beyond, with Torquay town centre and sea front being approximately 3 miles distance away. An early inspection is essential to appreciate the size, position and condition the accommodation boasts.

### **Absolute Sales & Lettings**

Absolute Sales & Lettings Ltd, 13 Ilsham Road - TQ1 2JG 01803 214214

torquay@movewithabsolute.co.uk movewithabsolute.co.uk/









Ground Floor Approx. 27.2 sq. metres (293.1 sq. feet)



# Second Floor Approx. 39.3 sq. metres (423.5 sq. feet)



#### First Floor

Approx. 83.4 sq. metres (897.6 sq. feet)