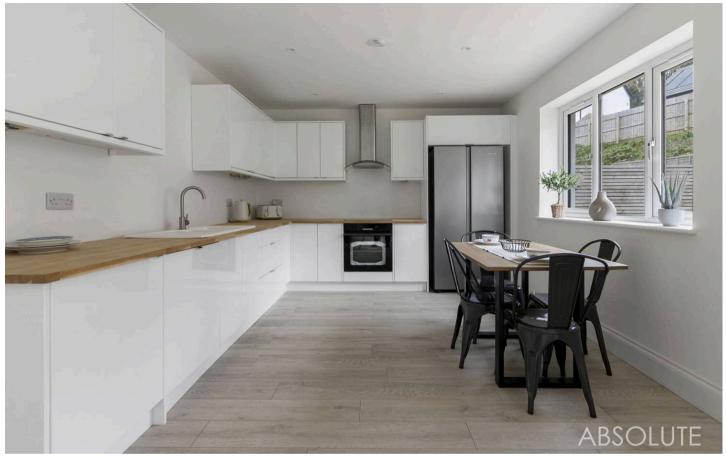

Council Tax band: TBD

Tenure: Freehold

- Open plan living space
- Quality modern fitted kitchen with integrated appliances
- Three ground floor bedrooms, one having an en suite shower room/WC
- Family bathroom/WC
- Two further double bedrooms on the first floor and wet room/WC
- Good size integral garage and ample driveway parking
- Attractively landscaped gardens
- Turn key ready on a small select development