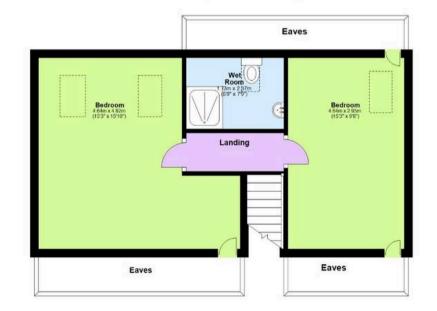

The property occupies a tucked away residential position within a select development of 5 individual properties within close access to Wren Retail Park with its array of shops and facilities. There is also easy access to both Grammar schools, Torbay Hospital and the ring road which connects to Newton Abbot, Exeter and beyond, with Torquay town centre and sea front being approximately 3 miles distance away. An early inspection is essential to appreciate the size, position and condition the accommodation boasts.

### **Absolute Sales & Lettings**

Absolute Sales & Lettings Ltd, 13 Ilsham Road - TQ1 2JG 01803 214214

torquay@movewithabsolute.co.uk movewithabsolute.co.uk/









Ground Floor Approx. 27.2 sq. metres (293.1 sq. feet)



# Second Floor Approx. 39.3 sq. metres (423.5 sq. feet)



#### First Floor

Approx. 83.4 sq. metres (897.6 sq. feet)