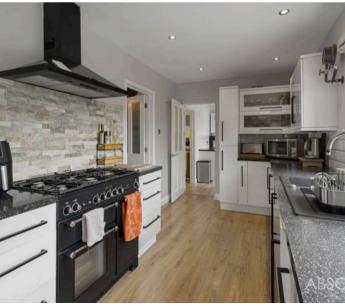

### Torquay, Torquay

Upon entering, a welcoming **vestibule** with ample space for coats and shoes sets the tone, leading to a modern **cloakroom WC**, handy storage, and a light-filled **reception hallway** with under-stairs storage. To the front, the **living room** offers a calm retreat, while the heart of the home lies in the impressive **open-plan kitchen and dining area** to the rear—perfectly designed for entertaining, with large sliding doors framing garden views and bathing the space in natural light.