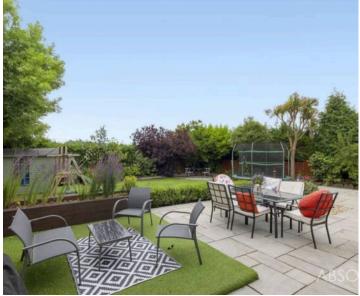

Outside, the **private rear garden** offers two defined levels designed for both relaxation and family fun. A large **patio area** is perfect for alfresco dining and BBQs, while the **lawned garden**—bordered by mature shrubs, trees, and raised planters—features a charming **summer house** and a circular **sunset terrace** that captures the last of the evening sun.

#### GARDEN

Outside, the sunny enclosed garden has been attractively landscaped to incorporate a large paved patio, ideal for alfresco dining, with step down to a large level lawn with summer house and garden shed. Well stocked flower beds to border with timber fencing and hedging to boundaries nicely enclose the garden, offering a great deal of privacy and seclusion. A gate leads to the front of the property and gives access to a large loose stone driveway, providing off road parking for several vehicles with well stocked raised flower beds to border and sheltered by timber fencing with pedestrian gate and electric vehicular gate