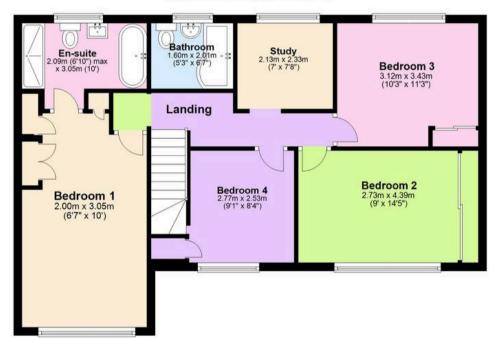

Upstairs, the standout feature is the **vaulted principal bedroom**, a truly luxurious retreat complete with bespoke
built-in storage and a hidden door leading to a chic **en suite bathroom** with high-end Mode fittings. Three further **double bedrooms**, a versatile **study/fifth bedroom**, and a
well-appointed **family bathroom** complete the upper floor.

#### First Floor

Approx. 67.8 sq. metres (730.1 sq. feet)