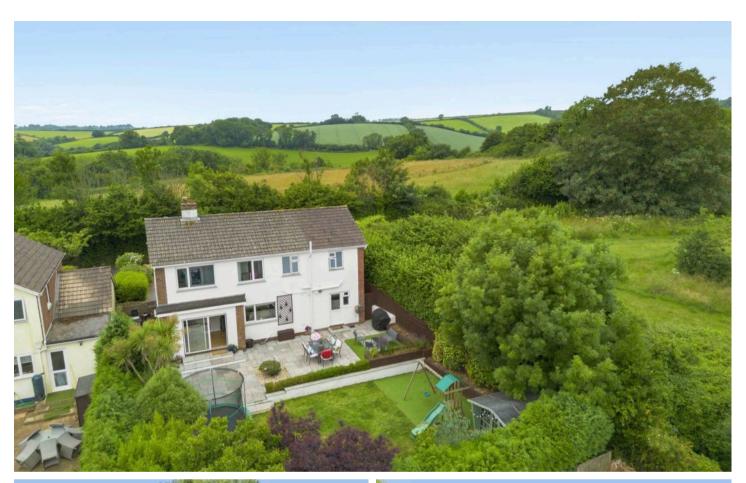

Outside, the **private rear garden** offers two defined levels designed for both relaxation and family fun. A large **patio area** is perfect for alfresco dining and BBQs, while the **lawned garden**—bordered by mature shrubs, trees, and raised planters—features a charming **summer house** and a circular **sunset terrace** that captures the last of the evening sun.

#### GARDEN

Outside, the sunny enclosed garden has been attractively landscaped to incorporate a large paved patio, ideal for alfresco dining, with step down to a large level lawn with summer house and garden shed. Well stocked flower beds to border with timber fencing and hedging to boundaries nicely enclose the garden, offering a great deal of privacy and seclusion. A gate leads to the front of the property and gives access to a large loose stone driveway, providing off road parking for several vehicles with well stocked raised flower beds to border and sheltered by timber fencing with pedestrian gate and electric vehicular gate