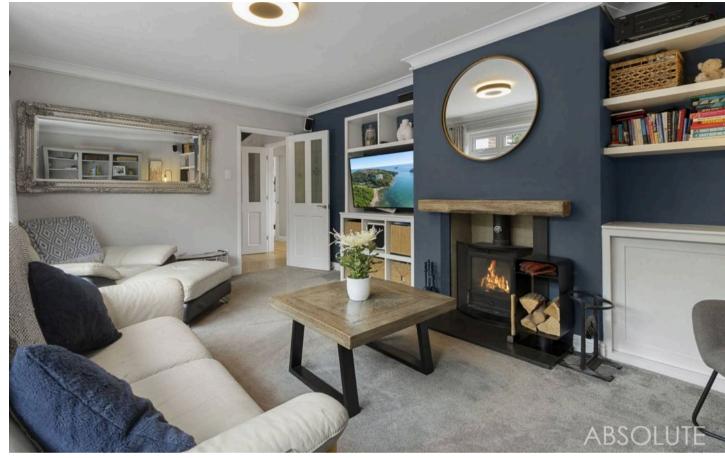

### Torquay, Torquay

Upon entering, a welcoming **vestibule** with ample space for coats and shoes sets the tone, leading to a modern **cloakroom WC**, handy storage, and a light-filled **reception hallway** with under-stairs storage. To the front, the **living room** offers a calm retreat, while the heart of the home lies in the impressive **open-plan kitchen and dining area** to the rear—perfectly designed for entertaining, with large sliding doors framing garden views and bathing the space in natural light.