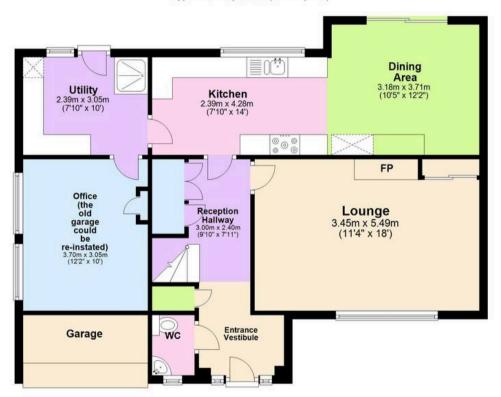

### Torquay, Torquay

Upon entering, a welcoming **vestibule** with ample space for coats and shoes sets the tone, leading to a modern **cloakroom WC**, handy storage, and a light-filled **reception hallway** with under-stairs storage. To the front, the **living room** offers a calm retreat, while the heart of the home lies in the impressive **open-plan kitchen and dining area** to the rear—perfectly designed for entertaining, with large sliding doors framing garden views and bathing the space in natural light.

A laundry/utility room and a large office, currently converted from part of the original garage, offer further flexibility—ideal as a home workspace, playroom, or even a fifth bedroom if required. The garage could also be reinstated should the new owners prefer.

#### **Ground Floor**

Approx. 81.8 sq. metres (880.9 sq. feet)