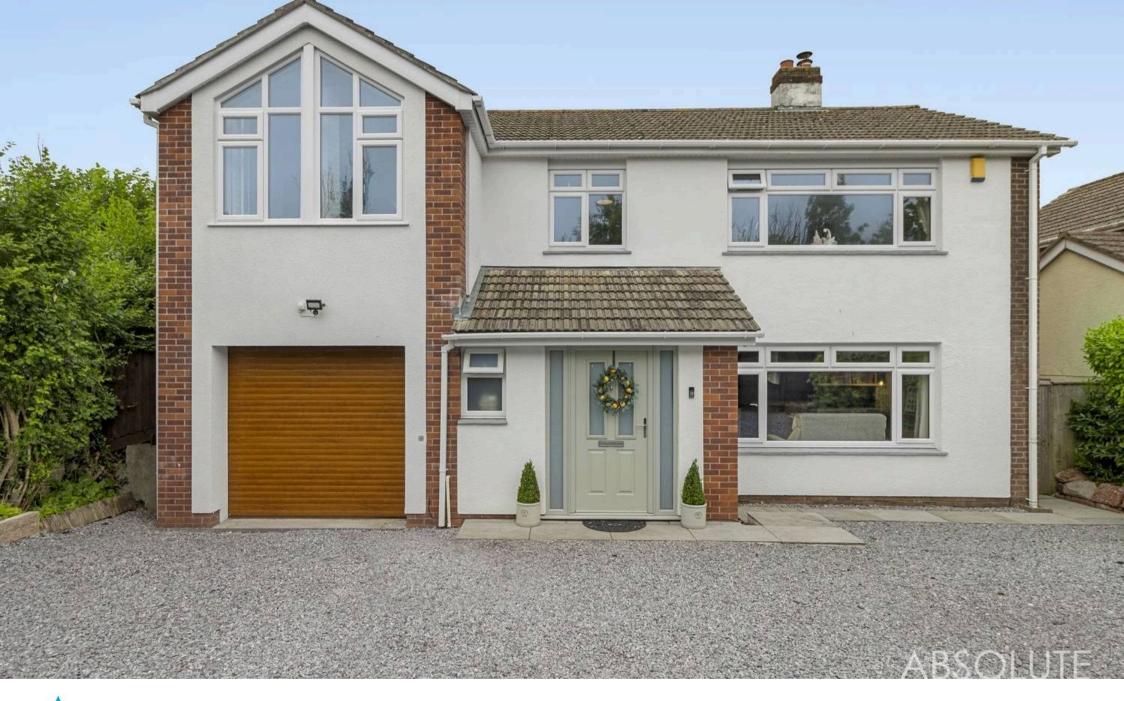

91 Nut Bush Lane, Torquay £620,000

The gravel driveway provides **ample parking for multiple vehicles**, and the gated entrance enhances both privacy and security. The integral garage has an electric roller door and is being used as a smaller storage area.