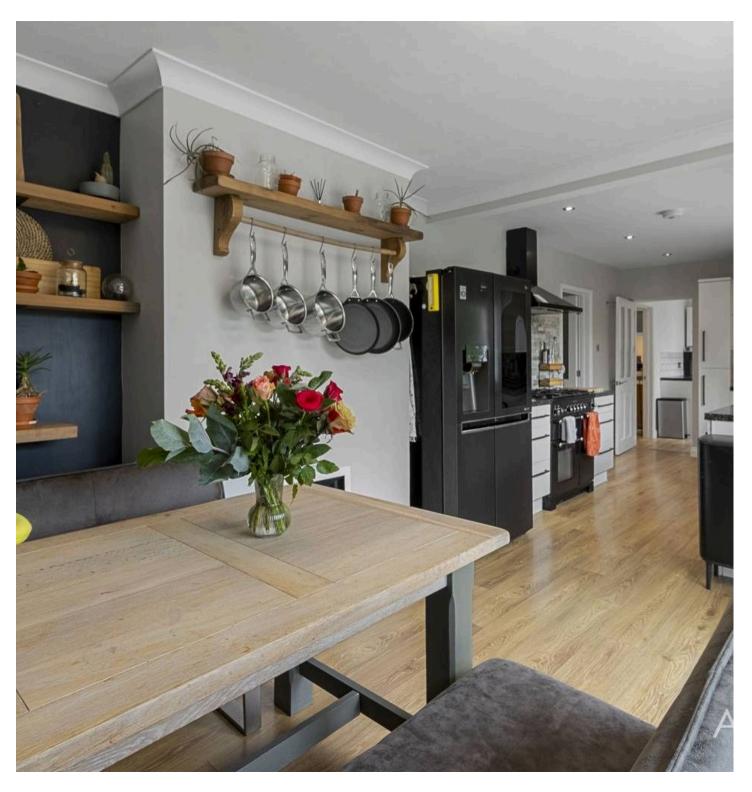

### Torquay, Torquay

Upon entering, a welcoming **vestibule** with ample space for coats and shoes sets the tone, leading to a modern **cloakroom WC**, handy storage, and a light-filled **reception hallway** with under-stairs storage. To the front, the **living room** offers a calm retreat, while the heart of the home lies in the impressive **open-plan kitchen and dining area** to the rear—perfectly designed for entertaining, with large sliding doors framing garden views and bathing the space in natural light.