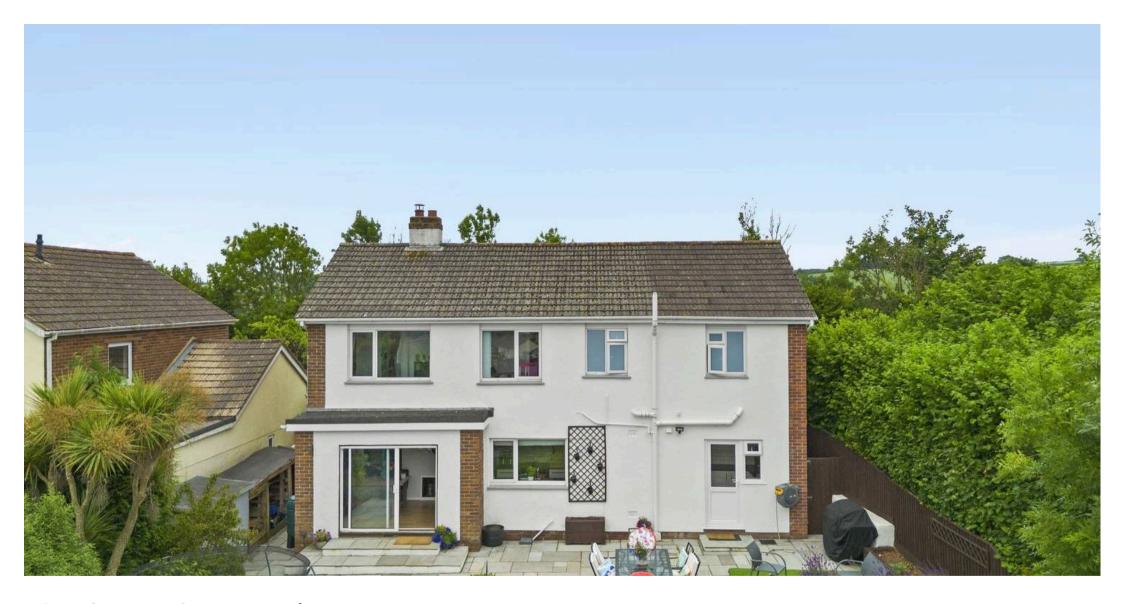

Outside, the **private rear garden** offers two defined levels designed for both relaxation and family fun. A large **patio area** is perfect for alfresco dining and BBQs, while the **lawned garden**—bordered by mature shrubs, trees, and raised planters—features a charming **summer house** and a circular **sunset terrace** that captures the last of the evening sun.

#### GARDEN

Outside, the sunny enclosed garden has been attractively landscaped to incorporate a large paved patio, ideal for alfresco dining, with step down to a large level lawn with summer house and garden shed. Well stocked flower beds to border with timber fencing and hedging to boundaries nicely enclose the garden, offering a great deal of privacy and seclusion. A gate leads to the front of the property and gives access to a large loose stone driveway, providing off road parking for several vehicles with well stocked raised flower beds to border and sheltered by timber fencing with pedestrian gate and electric vehicular gate

The gravel driveway provides **ample parking for multiple vehicles**, and the gated entrance enhances both privacy and security. The integral garage has an electric roller door and is being used as a smaller storage area.