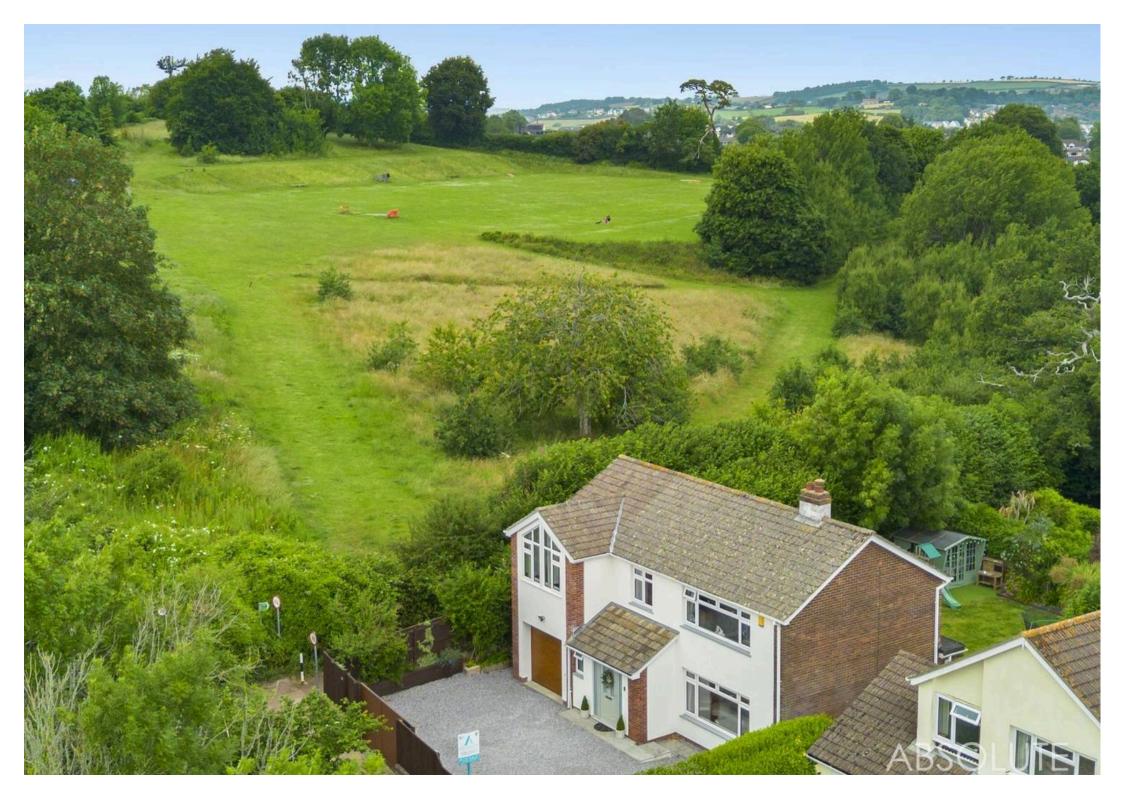

Outside, the **private rear garden** offers two defined levels designed for both relaxation and family fun. A large **patio area** is perfect for alfresco dining and BBQs, while the **lawned garden**—bordered by mature shrubs, trees, and raised planters—features a charming **summer house** and a circular **sunset terrace** that captures the last of the evening sun.

#### GARDEN

Outside, the sunny enclosed garden has been attractively landscaped to incorporate a large paved patio, ideal for alfresco dining, with step down to a large level lawn with summer house and garden shed. Well stocked flower beds to border with timber fencing and hedging to boundaries nicely enclose the garden, offering a great deal of privacy and seclusion. A gate leads to the front of the property and gives access to a large loose stone driveway, providing off road parking for several vehicles with well stocked raised flower beds to border and sheltered by timber fencing with pedestrian gate and electric vehicular gate

The gravel driveway provides **ample parking for multiple vehicles**, and the gated entrance enhances both privacy and security. The integral garage has an electric roller door and is being used as a smaller storage area.