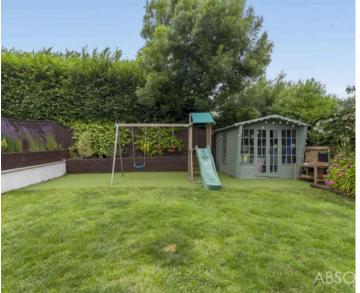

Outside, the **private rear garden** offers two defined levels designed for both relaxation and family fun. A large **patio area** is perfect for alfresco dining and BBQs, while the **lawned garden**—bordered by mature shrubs, trees, and raised planters—features a charming **summer house** and a circular **sunset terrace** that captures the last of the evening sun.

#### GARDEN

Outside, the sunny enclosed garden has been attractively landscaped to incorporate a large paved patio, ideal for alfresco dining, with step down to a large level lawn with summer house and garden shed. Well stocked flower beds to border with timber fencing and hedging to boundaries nicely enclose the garden, offering a great deal of privacy and seclusion. A gate leads to the front of the property and gives access to a large loose stone driveway, providing off road parking for several vehicles with well stocked raised flower beds to border and sheltered by timber fencing with pedestrian gate and electric vehicular gate