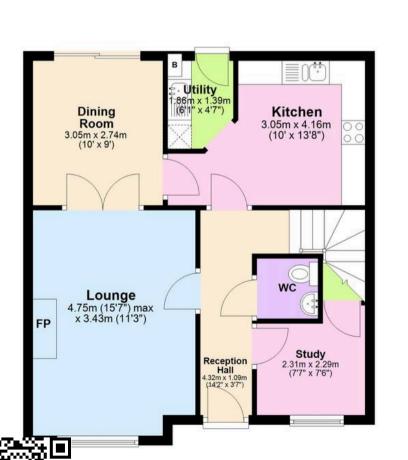

## **Ground Floor**

Approx. 78.5 sq. metres (844.6 sq. feet)

First Floor
Approx. 55.7 sq. metres (599.8 sq. feet)

Bathroom
2.86m (9'5") max
x 4.01m (13'2") max

En-suite
4.54m x 1.74m
(5'1" x 5'9")

Landing
2.00m x 3.12m
(6'7" x 10'3")

En-suite 2.27m (7'5") max x 1.75m (5'9")

Bedroom 3.70m (12'2") x 4.01m (13'2") max