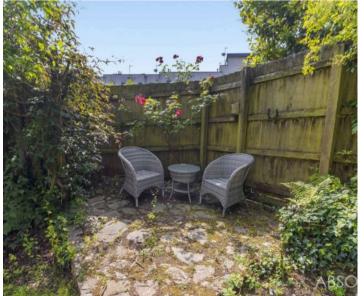

To the front of the property there is a tarmac driveway allowing ample off road parking which in turn leads up to the double garage with two up and over doors, light and power. There is a timber gate which gives access down the side of the property and leads to the rear garden which is level and laid largely to lawn with flower beds bordering stocked with a variety of shrubs and bushes and enclosed by timber fencing. There is a further garden area to the side which is laid to lawn and is enclosed by timber fencing.

#### GARDEN

The rear garden, which is level and laid largely to lawn with flower beds bordering stocked with a variety of shrubs and bushes is enclosed by timber fencing.

There is a further garden area to the side which is laid to lawn and is enclosed by timber fencing.