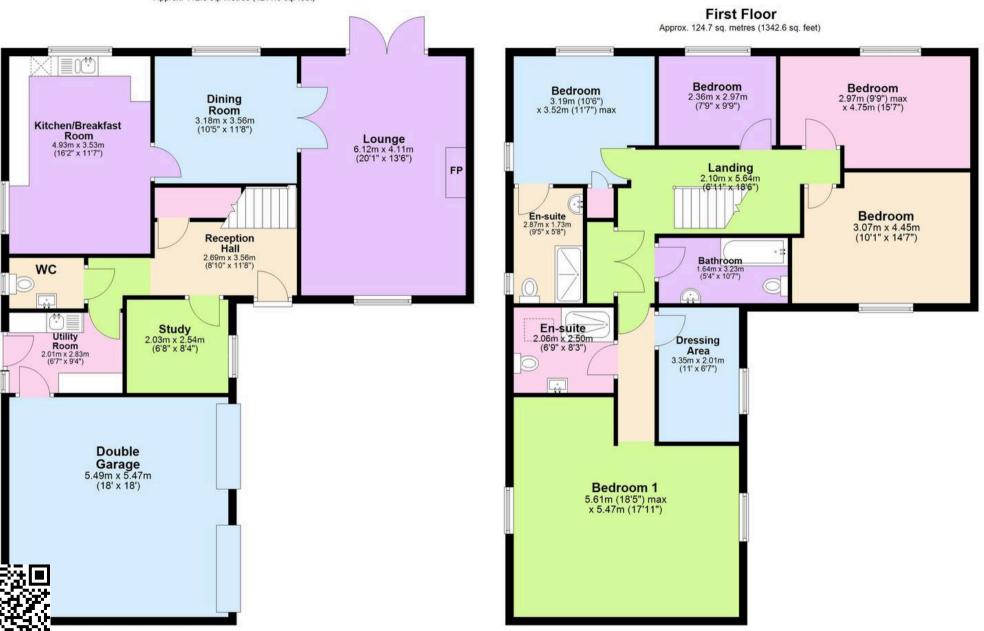

### 7 Woodleys Meadow

Torquay, Torquay

This modern, executive style five bed detached residence offers spacious family accommodation in a much sought after location with convenient access to Torquay sea front. The accommodation, which is set over two levels, briefly comprises of a reception hallway, downstairs cloakroom/WC, sitting room and separate dining room, modern fitted kitchen/breakfast room with built in appliances and separate utility room. There is also integral access to the double garage. On the first floor there are five double bedrooms with the principal room having a walk in wardrobe and a modern fitted en suite shower room/WC and the second bedroom also having en suite facilities. There is also a family bathroom that serves the other three double bedrooms.

#### **Ground Floor**

Approx. 112.6 sq. metres (1211.6 sq. feet)