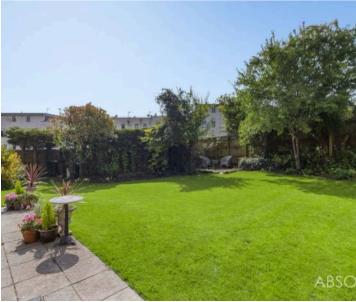

To the front of the property there is a tarmac driveway allowing ample off road parking which in turn leads up to the double garage with two up and over doors, light and power. There is a timber gate which gives access down the side of the property and leads to the rear garden which is level and laid largely to lawn with flower beds bordering stocked with a variety of shrubs and bushes and enclosed by timber fencing. There is a further garden area to the side which is laid to lawn and is enclosed by timber fencing.

#### GARDEN

The rear garden, which is level and laid largely to lawn with flower beds bordering stocked with a variety of shrubs and bushes is enclosed by timber fencing.

There is a further garden area to the side which is laid to lawn and is enclosed by timber fencing.