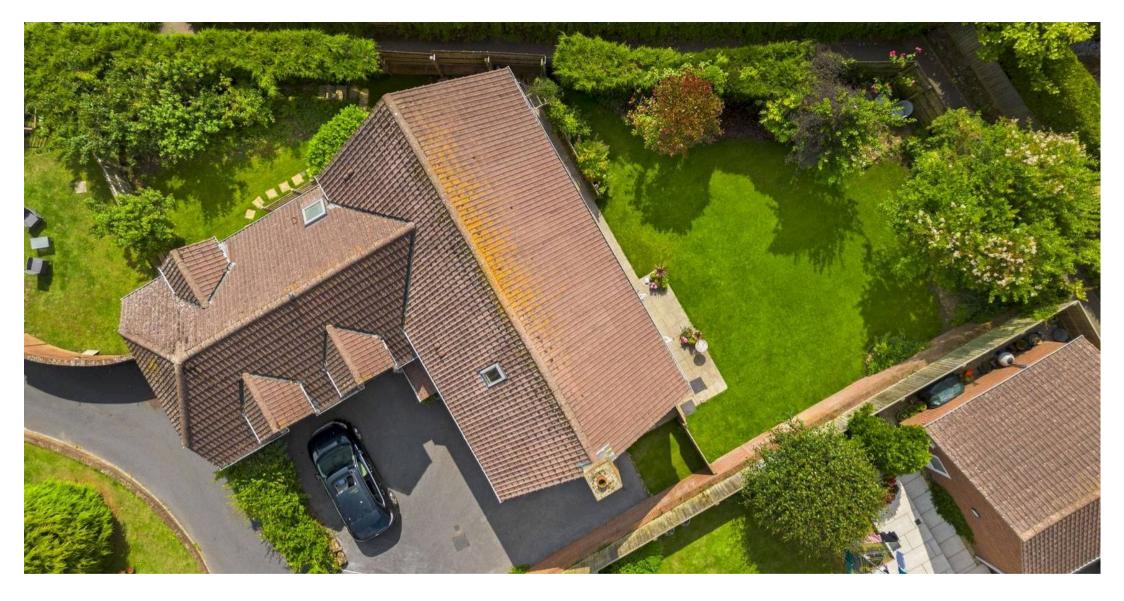

To the front of the property there is a tarmac driveway allowing ample off road parking which in turn leads up to the double garage with two up and over doors, light and power. There is a timber gate which gives access down the side of the property and leads to the rear garden which is level and laid largely to lawn with flower beds bordering stocked with a variety of shrubs and bushes and enclosed by timber fencing. There is a further garden area to the side which is laid to lawn and is enclosed by timber fencing.

#### GARDEN

The rear garden, which is level and laid largely to lawn with flower beds bordering stocked with a variety of shrubs and bushes is enclosed by timber fencing.

There is a further garden area to the side which is laid to lawn and is enclosed by timber fencing.

#### **DOUBLE GARAGE**

2 Parking Spaces

The double garage with two up and over doors benefits from light and power.

#### **DRIVEWAY**

2 Parking Spaces

To the front of the property there is a tarmac driveway allowing ample off road parking which in turn leads up to the double garage