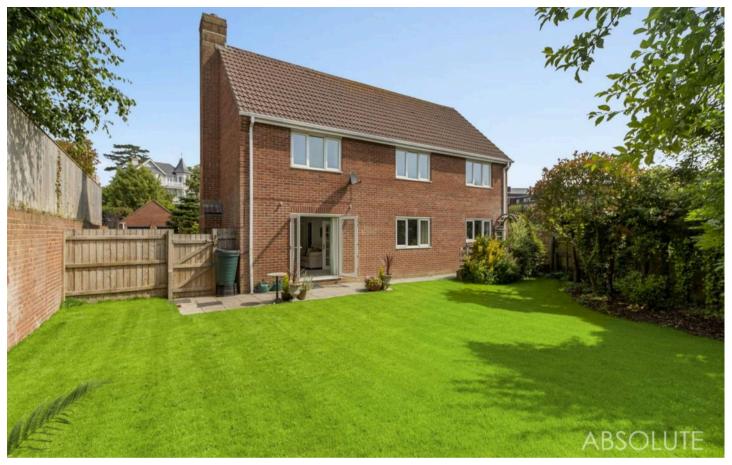

To the front of the property there is a tarmac driveway allowing ample off road parking which in turn leads up to the double garage with two up and over doors, light and power. There is a timber gate which gives access down the side of the property and leads to the rear garden which is level and laid largely to lawn with flower beds bordering stocked with a variety of shrubs and bushes and enclosed by timber fencing. There is a further garden area to the side which is laid to lawn and is enclosed by timber fencing.

#### GARDEN

The rear garden, which is level and laid largely to lawn with flower beds bordering stocked with a variety of shrubs and bushes is enclosed by timber fencing.

There is a further garden area to the side which is laid to lawn and is enclosed by timber fencing.