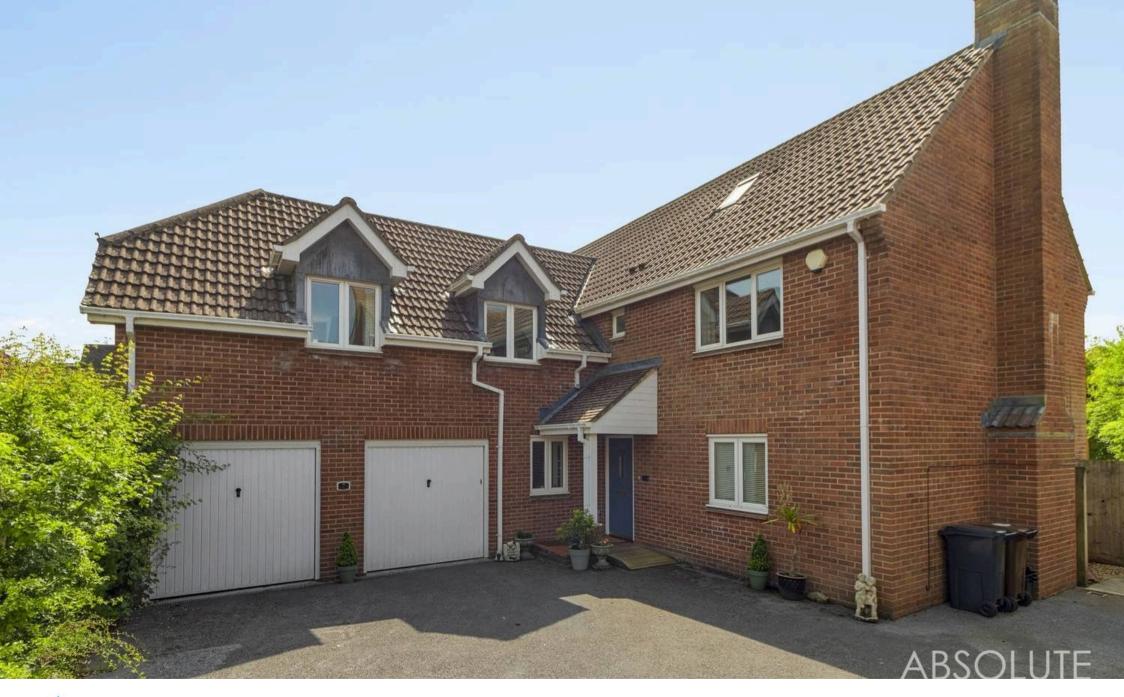

### 7 Woodleys Meadow

Torquay, Torquay

This modern, executive style five bed detached residence offers spacious family accommodation in a much sought after location with convenient access to Torquay sea front. The accommodation, which is set over two levels, briefly comprises of a reception hallway, downstairs cloakroom/WC, sitting room and separate dining room, modern fitted kitchen/breakfast room with built in appliances and separate utility room. There is also integral access to the double garage. On the first floor there are five double bedrooms with the principal room having a walk in wardrobe and a modern fitted en suite shower room/WC and the second bedroom also having en suite facilities. There is also a family bathroom that serves the other three double bedrooms.

To the front of the property there is a tarmac driveway allowing ample off road parking which in turn leads up to the double garage with two up and over doors, light and power. There is a timber gate which gives access down the side of the property and leads to the rear garden which is level and laid largely to lawn with flower beds bordering stocked with a variety of shrubs and bushes and enclosed by timber fencing. There is a further garden area to the side which is laid to lawn and is enclosed by timber fencing.

#### **DOUBLE GARAGE**

2 Parking Spaces

The double garage with two up and over doors benefits from light and power.

#### **DRIVEWAY**

2 Parking Spaces

To the front of the property there is a tarmac driveway allowing ample off road parking which in turn leads up to the double garage