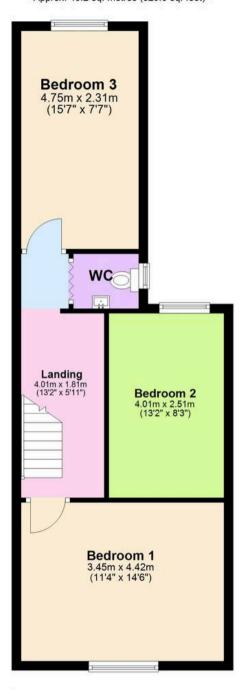

## First Floor Approx. 49.2 sq. metres (529.5 sq. feet)

Total area: approx. 94.0 sq. metres (1011.5 sq. feet)