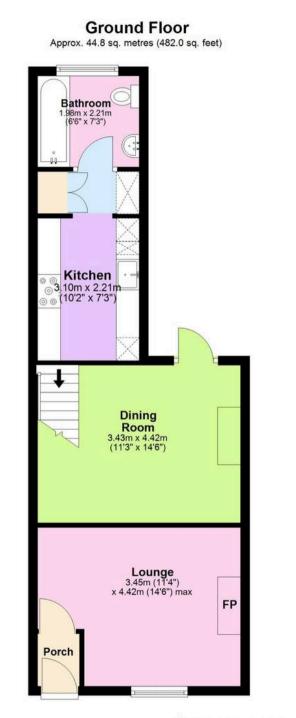

## First Floor Approx. 49.2 sq. metres (529.5 sq. feet)

Total area: approx. 94.0 sq. metres (1011.5 sq. feet)