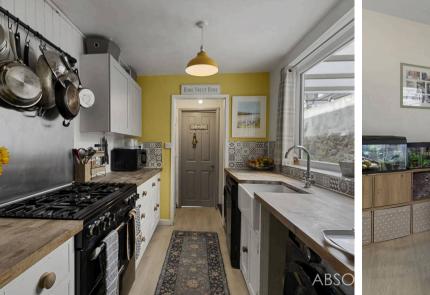

Tenure: Freehold

EPC Energy Efficiency Rating: D

EPC Environmental Impact Rating: D

- Mature mid terraced home in St Marychurch
- Three Double Bedrooms Spacious and wellproportioned, ideal for families or shared living
- Separate Lounge with Feature Fireplace
- Extended Kitchen
- Open Dining Area
- Sunny rear garden
- Close to St Marychurch precinct and Babbacombe downs
- Bathroom and Separate WC
- Much improved home buy the current sellers