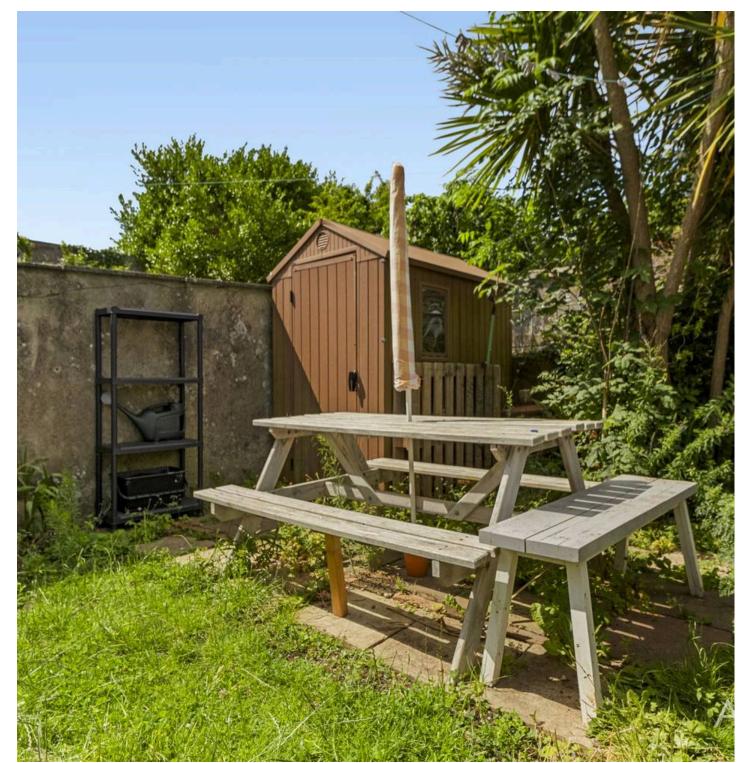

Tenure: Freehold

EPC Energy Efficiency Rating: D

EPC Environmental Impact Rating: D

- Mature mid terraced home in St Marychurch
- Three Double Bedrooms Spacious and wellproportioned, ideal for families or shared living
- Separate Lounge with Feature Fireplace
- Extended Kitchen
- Open Dining Area
- Sunny rear garden
- Close to St Marychurch precinct and Babbacombe downs
- Bathroom and Separate WC
- Much improved home buy the current sellers