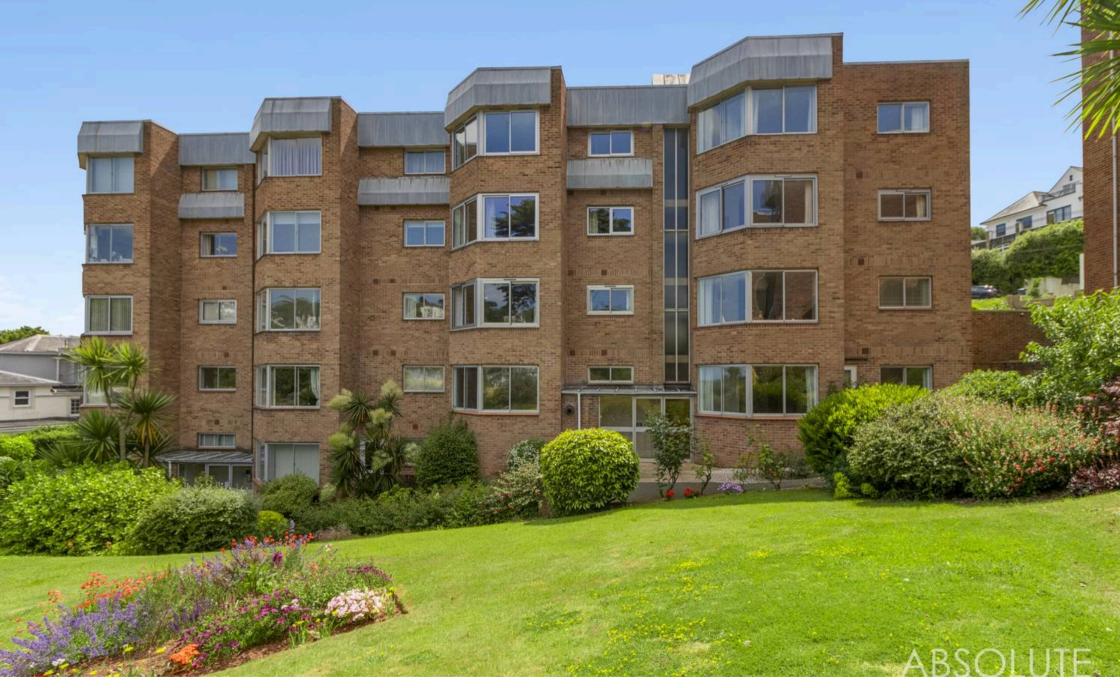

## Flat 36

Meadwood St. Marks Road, Torquay

Spacious 2 bed ground floor apartment in Wellswood. Lounge with distant sea views, fitted kitchen, en-suite master, communal gardens, garage & parking. Gas central heating. Vacant possession.

## Flat 36

Meadwood St. Marks Road, Torquay

The property occupies a popular and sought after residential position within the Meadfoot area of Torquay being within approximately 1/2 mile from Torquay sea front, deep water marina and town centre and 1/4 of a mile form Meadfoot Beach. Wellswood village is within 3/4 of a mile with its array of shops, facilities and amenities. The property is offered with vacant possession and an early inspection is essential to appreciate the size and position the accommodation boasts.