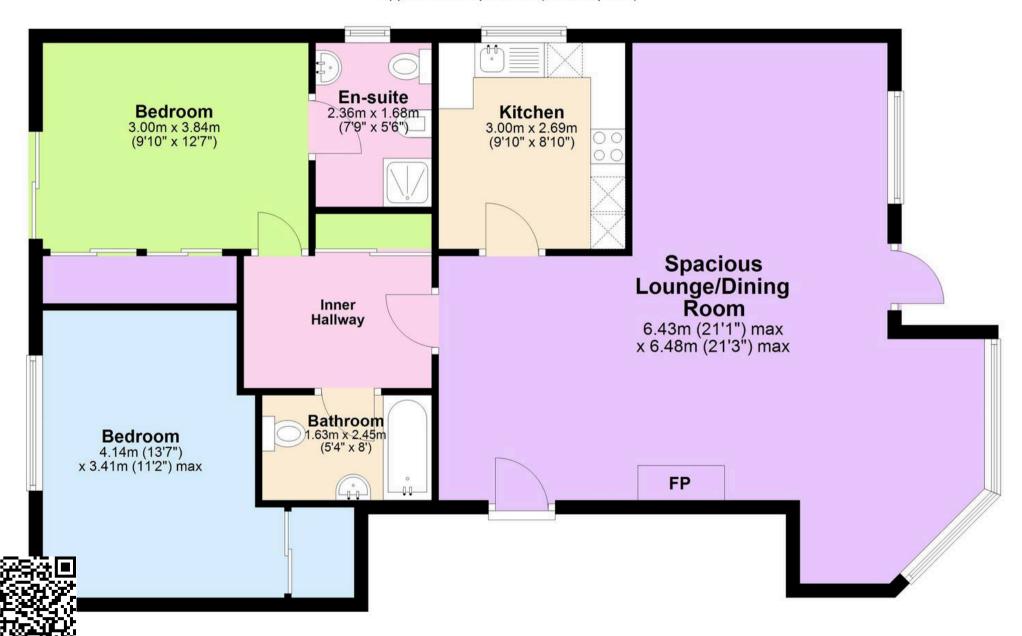

## **Ground Floor**

Approx. 92.6 sq. metres (996.6 sq. feet)

Total area: approx. 92.6 sq. metres (996.6 sq. feet)