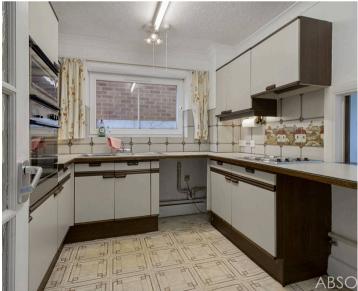

Council Tax band: D

Tenure: Leasehold

- A spacious two bed ground floor apartment in a well regarded block
- Private enclosed patio with further well maintained communal gardens
- No chain
- Parking to the front
- Single garage
- Lounge/dining room
- Fitted kitchen with built in appliances
- Two bedrooms, principal with en suite shower room/WC
- Modern fitted bathroom/WC
- Open and some sea views