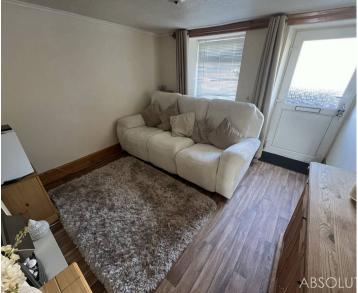

## 18 Water Lane

Kingskerswell, Newton Abbot

Charming 1 bed cottage in Kingskerswell, ideal for first-time buyers or investors. Features sitting room, kitchen, double bedroom, bathroom, garden with summer house. Upgraded to uPVC double glazing and gas heating.

Council Tax band: A

Tenure: Freehold

EPC Energy Efficiency Rating: D

EPC Environmental Impact Rating: D

- A one bed character cottage
- Sitting room
- Fitted kitchen
- Double bedroom
- Bathroom/WC
- Gas central heating and uPVC double glazing
- Open views from the rear
- Good size garden
- Summer house with storage
- Sought after village location