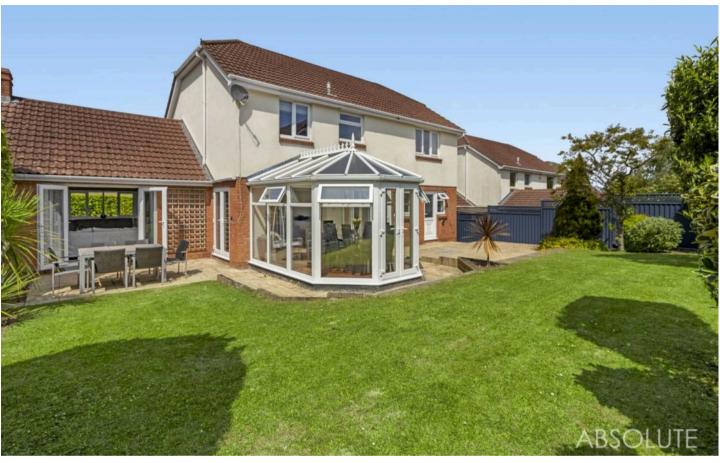

Outside, the property unveils a pristine south-facing garden, featuring a perfectly manicured lawn, a spacious patio area, and a surrounding Laurel hedge-line, offering privacy and tranquillity for outdoor gatherings. Upstairs, the house accommodates four bedrooms, with the principal bedroom boasting a spacious en-suite and a closet.