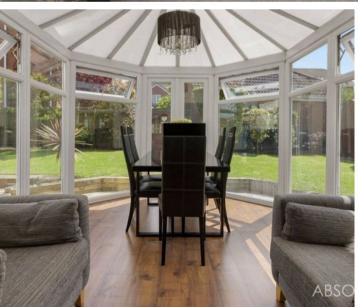

### Torquay, Torquay

An attractive double fronted Executive style modern house graces the sought-after Lincombes area in Torquay, showcasing this 4-bedroom detached property as a jewel in the neighbourhood's crown. The property welcomes you with a resin driveway leading to a double-width garage boasting twin up and over doors for your convenience. Inside, the quadruple aspect lounge exudes an abundance of natural light through its double bay windows, complemented by a feature fireplace housing a Stovax log burner, creating a cosy and inviting ambience. The interiors are not only crisp and modern but also offer a fabulous flow, ideal for contemporary living. The open plan kitchen dining room seamlessly connects to the sunroom/conservatory, which offers picturesque views of the gardens, providing a serene backdrop. Additionally, the property boasts a spacious hallway, a study, and a separate utility room, ensuring both functionality and style to meet your daily needs.

Outside, the property unveils a pristine south-facing garden, featuring a perfectly manicured lawn, a spacious patio area, and a surrounding Laurel hedge-line, offering privacy and tranquillity for outdoor gatherings. Upstairs, the house accommodates four bedrooms, with the principal bedroom boasting a spacious en-suite and a closet.