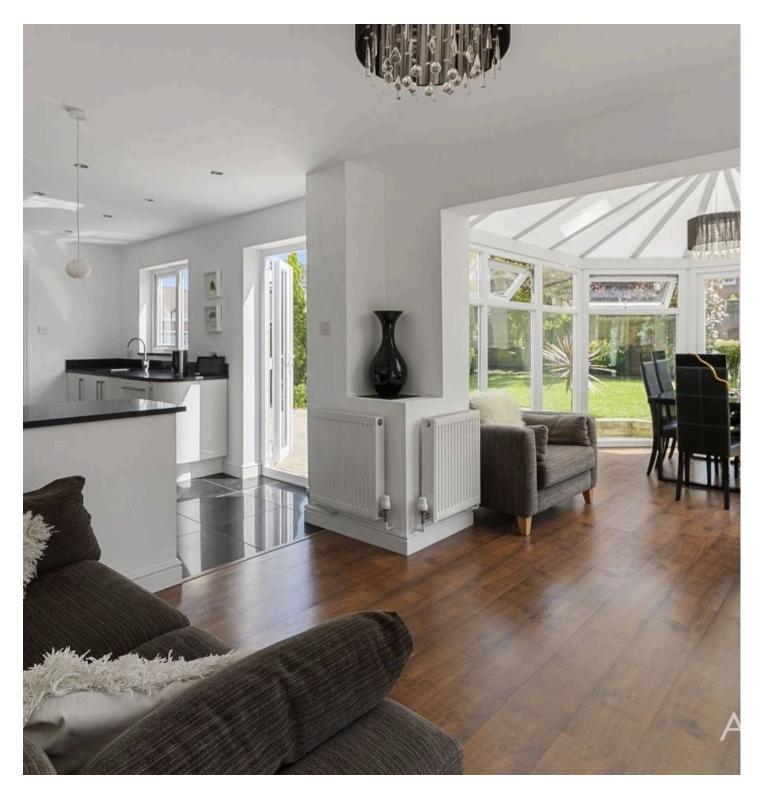

### Torquay, Torquay

An attractive double fronted Executive style modern house graces the sought-after Lincombes area in Torquay, showcasing this 4-bedroom detached property as a jewel in the neighbourhood's crown. The property welcomes you with a resin driveway leading to a double-width garage boasting twin up and over doors for your convenience. Inside, the quadruple aspect lounge exudes an abundance of natural light through its double bay windows, complemented by a feature fireplace housing a Stovax log burner, creating a cosy and inviting ambience. The interiors are not only crisp and modern but also offer a fabulous flow, ideal for contemporary living. The open plan kitchen dining room seamlessly connects to the sunroom/conservatory, which offers picturesque views of the gardens, providing a serene backdrop. Additionally, the property boasts a spacious hallway, a study, and a separate utility room, ensuring both functionality and style to meet your daily needs.