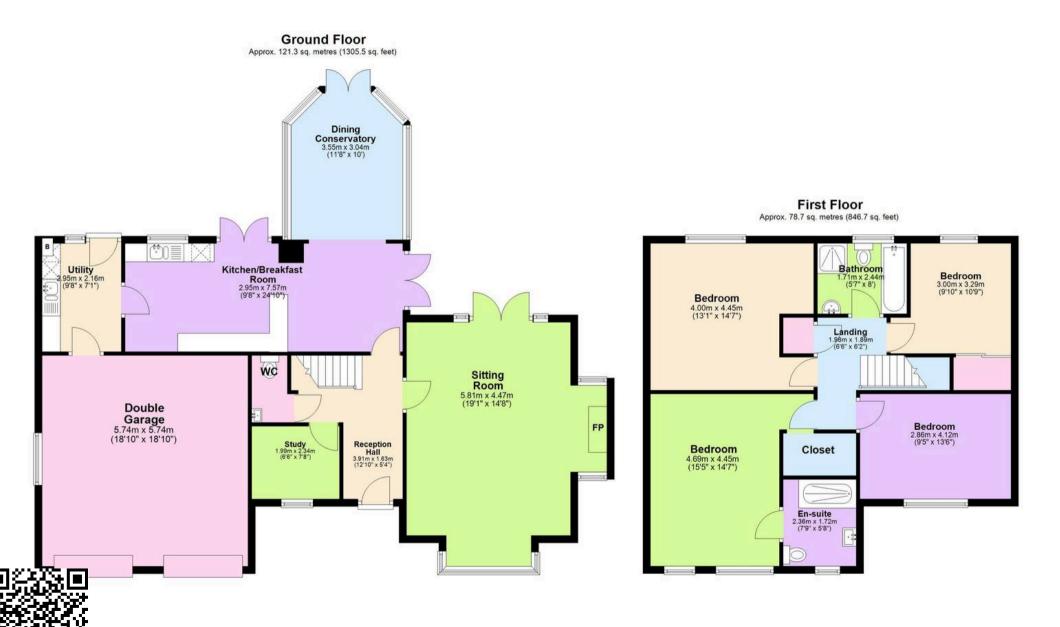

### Torquay, Torquay

An attractive double fronted Executive style modern house graces the sought-after Lincombes area in Torquay, showcasing this 4-bedroom detached property as a jewel in the neighbourhood's crown. The property welcomes you with a resin driveway leading to a double-width garage boasting twin up and over doors for your convenience. Inside, the quadruple aspect lounge exudes an abundance of natural light through its double bay windows, complemented by a feature fireplace housing a Stovax log burner, creating a cosy and inviting ambience. The interiors are not only crisp and modern but also offer a fabulous flow, ideal for contemporary living. The open plan kitchen dining room seamlessly connects to the sunroom/conservatory, which offers picturesque views of the gardens, providing a serene backdrop. Additionally, the property boasts a spacious hallway, a study, and a separate utility room, ensuring both functionality and style to meet your daily needs.

Outside, the property unveils a pristine south-facing garden, featuring a perfectly manicured lawn, a spacious patio area, and a surrounding Laurel hedge-line, offering privacy and tranquillity for outdoor gatherings. Upstairs, the house accommodates four bedrooms, with the principal bedroom boasting a spacious en-suite and a closet.