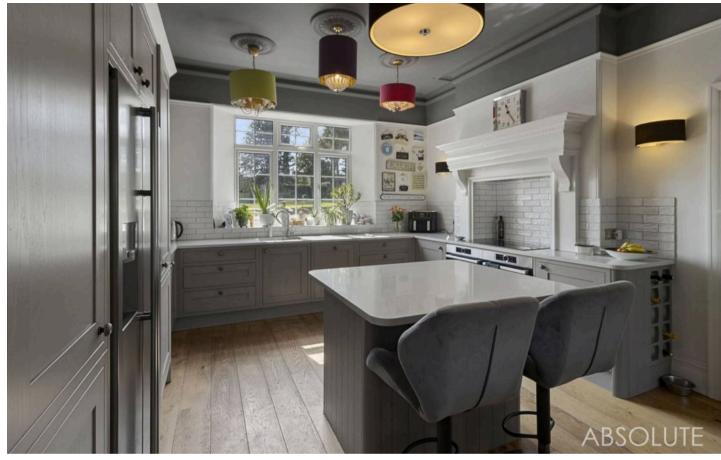

The interior boasts sumptuous details and bright, light-filled rooms throughout. Spread across three floors, the home offers a perfect blend of grand spaces and intimate retreats.

Highlights include a vast open plan Lounge, kitchen dining room perfect for large gatherings and entertaining with lovely views of the gardens, a formal cosy lounge perfect for quieter evenings, A most spacious study with access to the gardens ideal for a rest - this would also make a large double bedroom 5 adding versatility. Via the inviting reception hallway there is a handy cloakroom WC and a separate Laundry room.