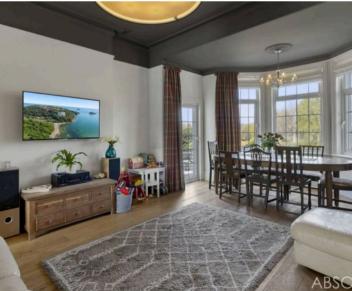

The interior boasts sumptuous details and bright, light-filled rooms throughout. Spread across three floors, the home offers a perfect blend of grand spaces and intimate retreats.

Highlights include a vast open plan Lounge, kitchen dining room perfect for large gatherings and entertaining with lovely views of the gardens, a formal cosy lounge perfect for quieter evenings, A most spacious study with access to the gardens ideal for a rest - this would also make a large double bedroom 5 adding versatility. Via the inviting reception hallway there is a handy cloakroom WC and a separate Laundry room.