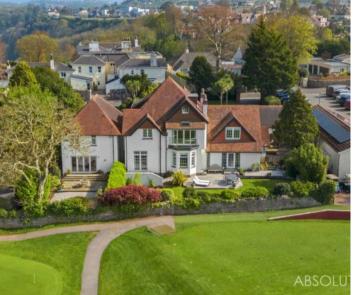

## Torquay, Torquay

Set against the backdrop of the renowned Torquay Golf Course, famed for its rolling hills and breathtaking sunsets, the home effortlessly blends timeless Edwardian charm with luxurious, contemporary finishes. In a prime location on a picturesque setting and approached via a long, sweeping driveway, it has been a much-loved family home for many years, now offering turnkey accommodation with extensive upgrades throughout ideal for new homeowners seeking a relaxed lifestyle.

Outside, a grand walnut tree marks the elegant entrance and sweeping driveway, with ample parking for at least eight vehicles and a detached double garage. The gardens include a raised patio terrace and lawned areas with well established hedges giving a good degree of privacy allowing the owners to enjoy the sunny position and entertaining.