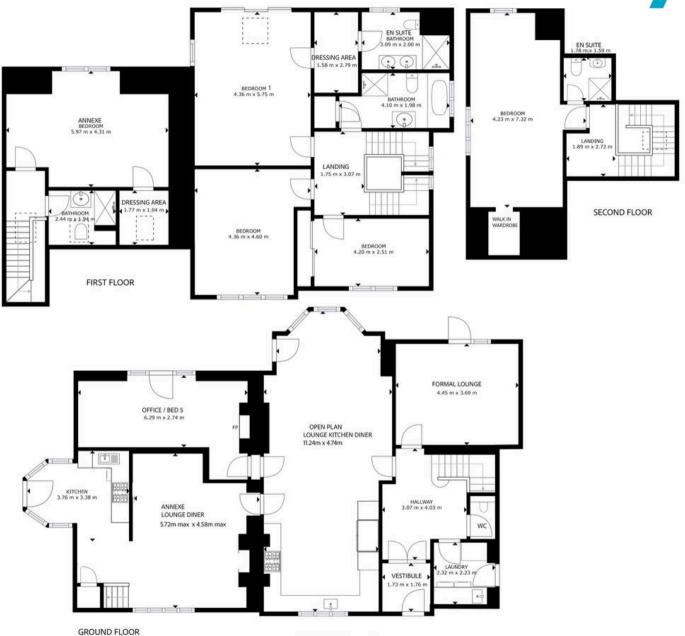

The interior boasts sumptuous details and bright, light-filled rooms throughout. Spread across three floors, the home offers a perfect blend of grand spaces and intimate retreats.

Highlights include a vast open plan Lounge, kitchen dining room perfect for large gatherings and entertaining with lovely views of the gardens, a formal cosy lounge perfect for quieter evenings, A most spacious study with access to the gardens ideal for a rest - this would also make a large double bedroom 5 adding versatility. Via the inviting reception hallway there is a handy cloakroom WC and a separate Laundry room.

On the first floor lies the Principal bedroom which has excellent and spacious proportions with gorgeous views of the golf course and inviting sunsets including a Dressing area and an immaculate en-suite. There are a further 2 well appointed bedrooms and a large family bathroom. The 2nd floor houses a most spacious bedroom with lovely views, walk-in wasrdrobe and en-suite.

The annex is completely self contained with sumptuous and calming interiors, equally beautiful views from the spacious primary bedroom, dressing area and en-suite. There is a lounge dining area and kitchen with private access to a garden courtyard. The self contained annex adds further versatility — ideal for guests, extended family, or income potential through letting.

GROSS INTERNAL AREA

FLOOR 1: 151 m<sup>2</sup> FLOOR 2: 134 m<sup>2</sup> FLOOR 3: 32 m<sup>2</sup> TOTAL: 317 m<sup>2</sup>