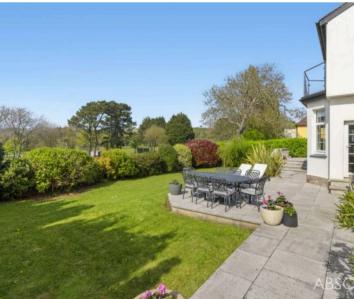

Outside, a grand walnut tree marks the elegant entrance and sweeping driveway, with ample parking for at least eight vehicles and a detached double garage. The gardens include a raised patio terrace and lawned areas with well established hedges giving a good degree of privacy allowing the owners to enjoy the sunny position and entertaining.