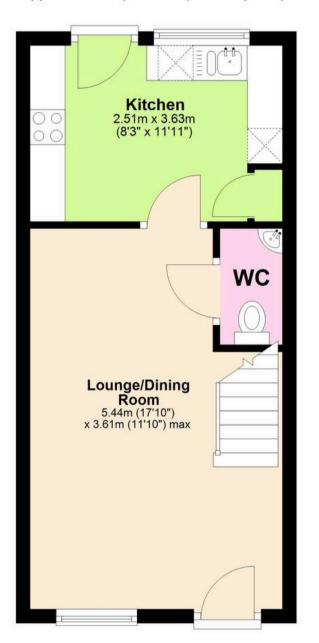

## **Ground Floor**

Approx. 29.1 sq. metres (313.1 sq. feet)

Approx. 29.2 sq. metres (314.1 sq. feet)

Total area: approx. 58.3 sq. metres (627.2 sq. feet)