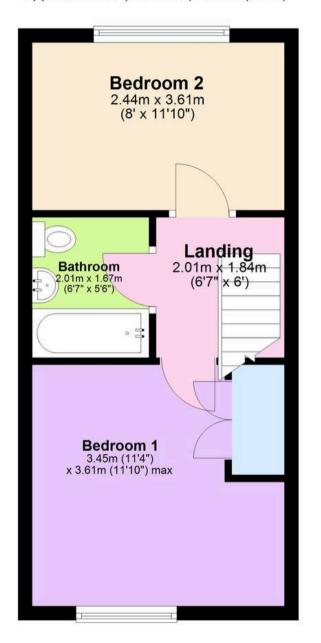

## **Ground Floor**

Approx. 29.1 sq. metres (313.1 sq. feet)

Approx. 29.2 sq. metres (314.1 sq. feet)

Total area: approx. 58.3 sq. metres (627.2 sq. feet)