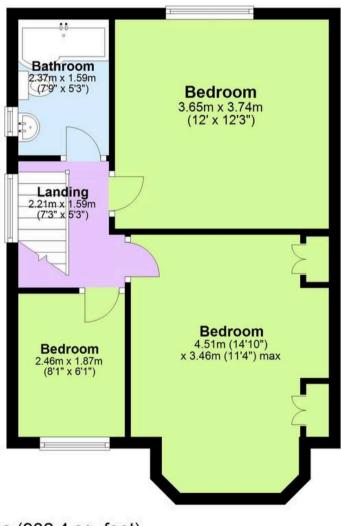

## **Ground Floor**

Approx. 44.9 sq. metres (483.4 sq. feet)

First Floor Approx. 41.7 sg. metres (449.0 sg. feet)

Approx Plan produced using PlanUp.