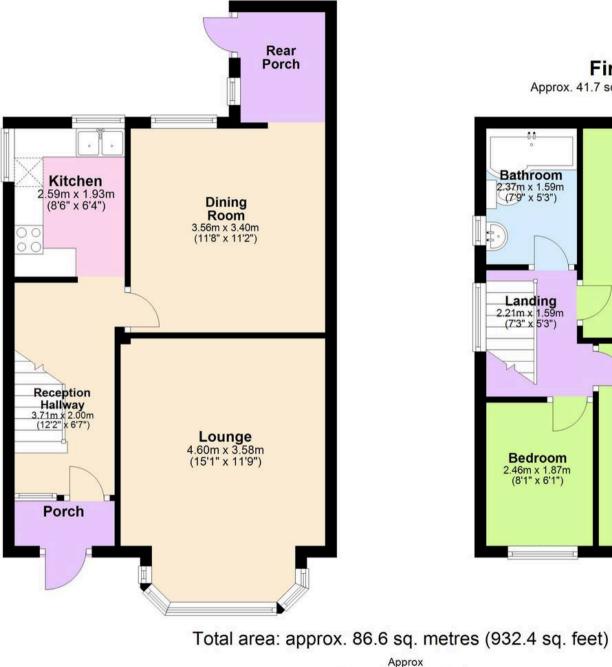

## **Ground Floor**

Approx. 44.9 sq. metres (483.4 sq. feet)

First Floor Approx. 41.7 sg. metres (449.0 sg. feet)

Approx Plan produced using PlanUp.