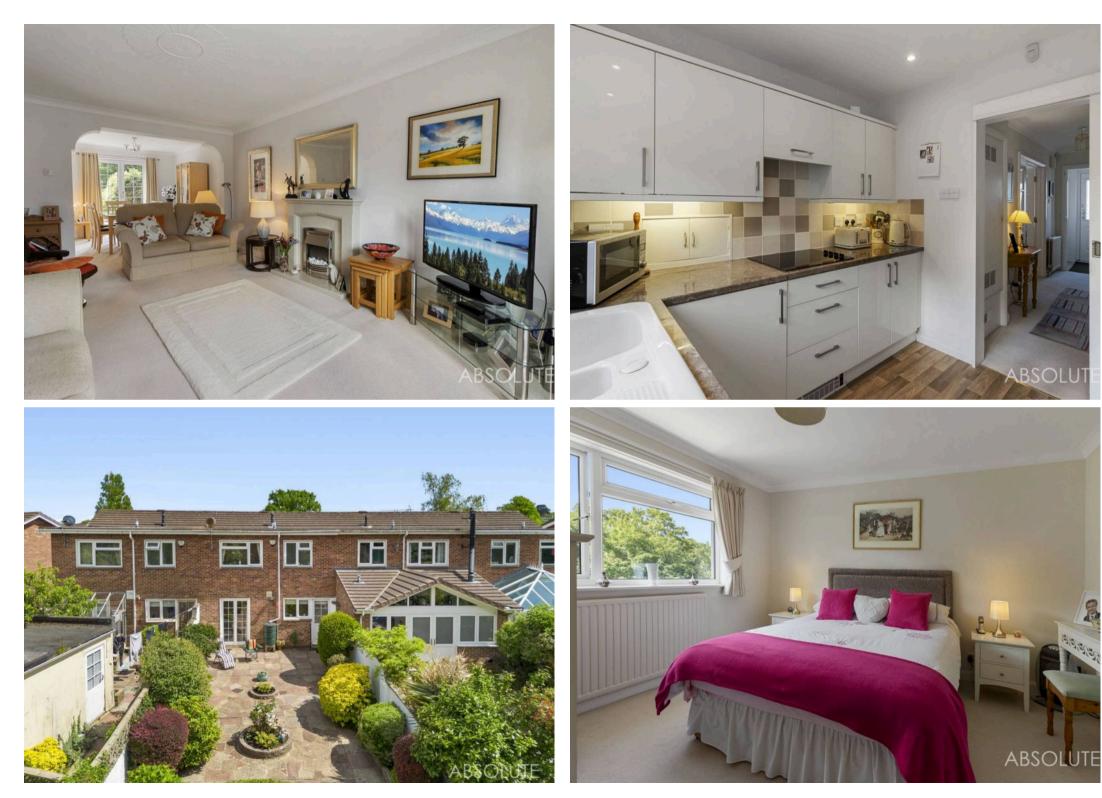

Upon entering through the elegant entrance vestibule and into the welcoming hallway, the property immediately impresses with its timeless appeal and attention to detail. The ground floor comprises of a spacious lounge, a stylishly appointed dining room, and a modern kitchen fitted with a full range of integral appliances, making it the heart of the home. A convenient cloakroom completes the main level, ensuring functionality and practicality for every-day living.

Ascend the staircase to the upper level where three well-proportioned bedrooms await. Traditionally arranged over two floors, the layout optimises space and privacy, offering a sanctuary for rest and relaxation. Each bedroom is thoughtfully designed with comfort in mind, providing a peaceful haven for residents to unwind and rejuvenate.

#### GARDEN

The garden to the front of the property is mainly paved with flower borders, and space for pots with pathway to front door. To the rear, the tranquil and westerly facing garden enjoys a lovely outlook towards established trees and comprises a large level patio/terrace with ample space for garden furniture for alfresco dining and relaxation. Raised planted borders adjoin the patio terrace, and there are 3 central, circular stone beds. The area is enclosed by attractive, white-washed wall with tiled tops and privacy block wall. Water tap. A wrought iron gate leads out onto an access pathway, and a wooden gate opens onto a natural garden area, backing onto the footpath leading to Ansteys Cove Beach.