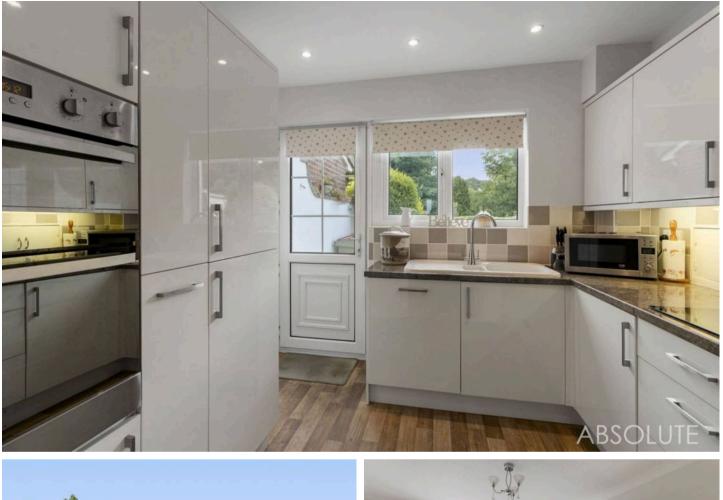

Upon entering through the elegant entrance vestibule and into the welcoming hallway, the property immediately impresses with its timeless appeal and attention to detail. The ground floor comprises of a spacious lounge, a stylishly appointed dining room, and a modern kitchen fitted with a full range of integral appliances, making it the heart of the home. A convenient cloakroom completes the main level, ensuring functionality and practicality for every-day living.