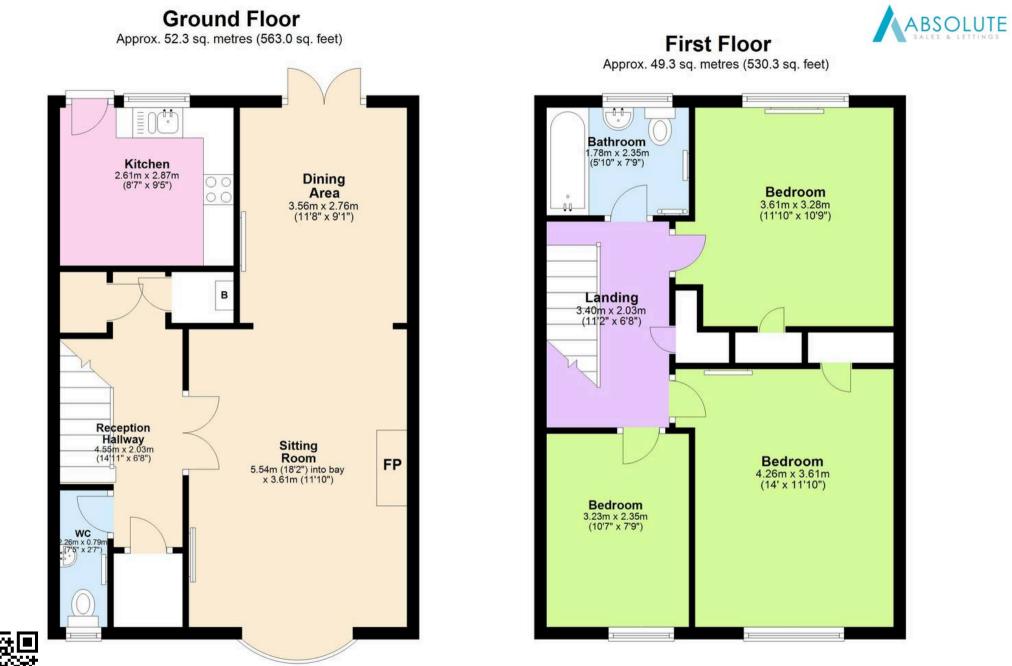

Upon entering through the elegant entrance vestibule and into the welcoming hallway, the property immediately impresses with its timeless appeal and attention to detail. The ground floor comprises of a spacious lounge, a stylishly appointed dining room, and a modern kitchen fitted with a full range of integral appliances, making it the heart of the home. A convenient cloakroom completes the main level, ensuring functionality and practicality for every-day living.

Ascend the staircase to the upper level where three well-proportioned bedrooms await. Traditionally arranged over two floors, the layout optimises space and privacy, offering a sanctuary for rest and relaxation. Each bedroom is thoughtfully designed with comfort in mind, providing a peaceful haven for residents to unwind and rejuvenate.

Total area: approx. 101.6 sq. metres (1093.3 sq. feet)

Approx Plan produced using PlanUp.