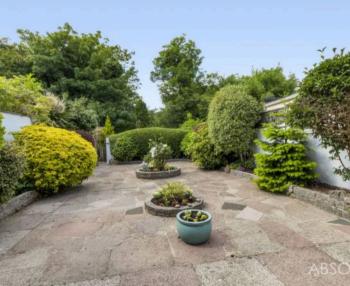

#### GARDEN

The garden to the front of the property is mainly paved with flower borders, and space for pots with pathway to front door. To the rear, the tranquil and westerly facing garden enjoys a lovely outlook towards established trees and comprises a large level patio/terrace with ample space for garden furniture for alfresco dining and relaxation. Raised planted borders adjoin the patio terrace, and there are 3 central, circular stone beds. The area is enclosed by attractive, white-washed wall with tiled tops and privacy block wall. Water tap. A wrought iron gate leads out onto an access pathway, and a wooden gate opens onto a natural garden area, backing onto the footpath leading to Ansteys Cove Beach.