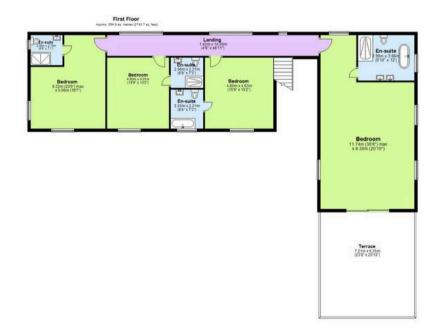

### Torquay

Hill Valley is a recently constructed ultra contemporary residence designed for modern family living with its own leisure complex to include a heated indoor swimming pool, gym, sauna and shower room. Attention to detail has gone into the design and created a house that dreams are made of, with solar panels and the latest insulation to provide a spacious home that is relatively economical to run. There is also the added bonus of a totally separate two bed annexe, large garage and games room. The accommodation briefly comprises of a double height reception hallway with gallery style landing, downstairs cloakroom/WC, open plan living space with quality modern fitted kitchen with integrated appliances and solid worktops. There is also a large laundry room and second sitting room with an internal lift giving access to the first floor. On the ground floor is a most impressive leisure complex to include a resort style indoor heated swimming pool, large gym, sauna, shower room and plant room. On the first floor is the spacious principal bedroom with larger than average en suite bathroom and access to a stunning sun terrace enclosed by stainless steel and glass balustrades. The sun terrace enjoys a superb outlook over the surrounding area. There are also three further double bedrooms all with luxury en suite facilities.