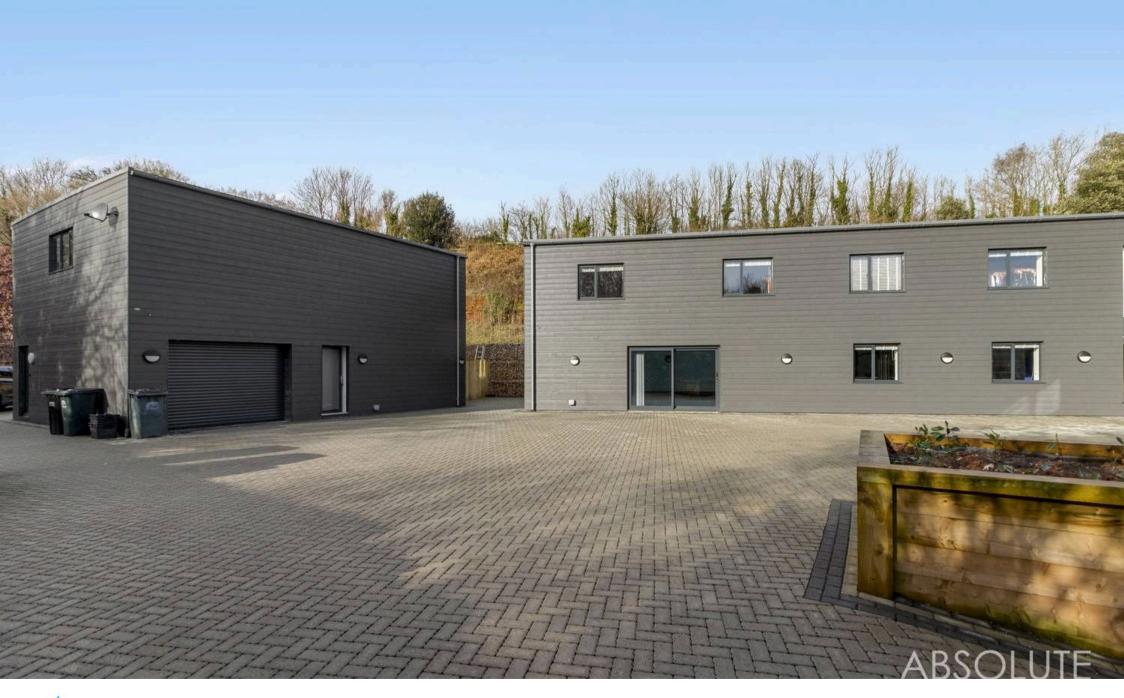

### Torquay

Hill Valley is a recently constructed ultra contemporary residence designed for modern family living with its own leisure complex to include a heated indoor swimming pool, gym, sauna and shower room. Attention to detail has gone into the design and created a house that dreams are made of, with solar panels and the latest insulation to provide a spacious home that is relatively economical to run. There is also the added bonus of a totally separate two bed annexe, large garage and games room. The accommodation briefly comprises of a double height reception hallway with gallery style landing, downstairs cloakroom/WC, open plan living space with quality modern fitted kitchen with integrated appliances and solid worktops. There is also a large laundry room and second sitting room with an internal lift giving access to the first floor. On the ground floor is a most impressive leisure complex to include a resort style indoor heated swimming pool, large gym, sauna, shower room and plant room. On the first floor is the spacious principal bedroom with larger than average en suite bathroom and access to a stunning sun terrace enclosed by stainless steel and glass balustrades. The sun terrace enjoys a superb outlook over the surrounding area. There are also three further double bedrooms all with luxury en suite facilities.

Adjacent to the main building is a further detached building having a larger than average single garage and games room. To the side of the building is a door that gives access to the first floor annexe with its open plan living area, modern fitted kitchen with built in appliances and two double bedrooms, both with en suite facilities.

The property is approached through double pillars and gives access to a most spacious block paved driveway allowing ample parking for cars, boat, motorhome etc. From the rear of the annexe is a further block paved driveway that is totally secluded and offers further off road parking. To the rear of the property is a large porcelain patio area and good size level garden that is laid largely to lawn and enjoys a superb open outlook over the surrounding area. There is also a most useful timber built storage shed.

#### **DRIVEWAY**

4 Parking Spaces

The property is approached through double pillars and gives access to a most spacious block paved driveway allowing ample parking for cars, boat, motorhome etc.

#### **DRIVEWAY**

2 Parking Spaces

From the rear of the annexe is a further block paved driveway that is totally secluded and offers further off road parking.