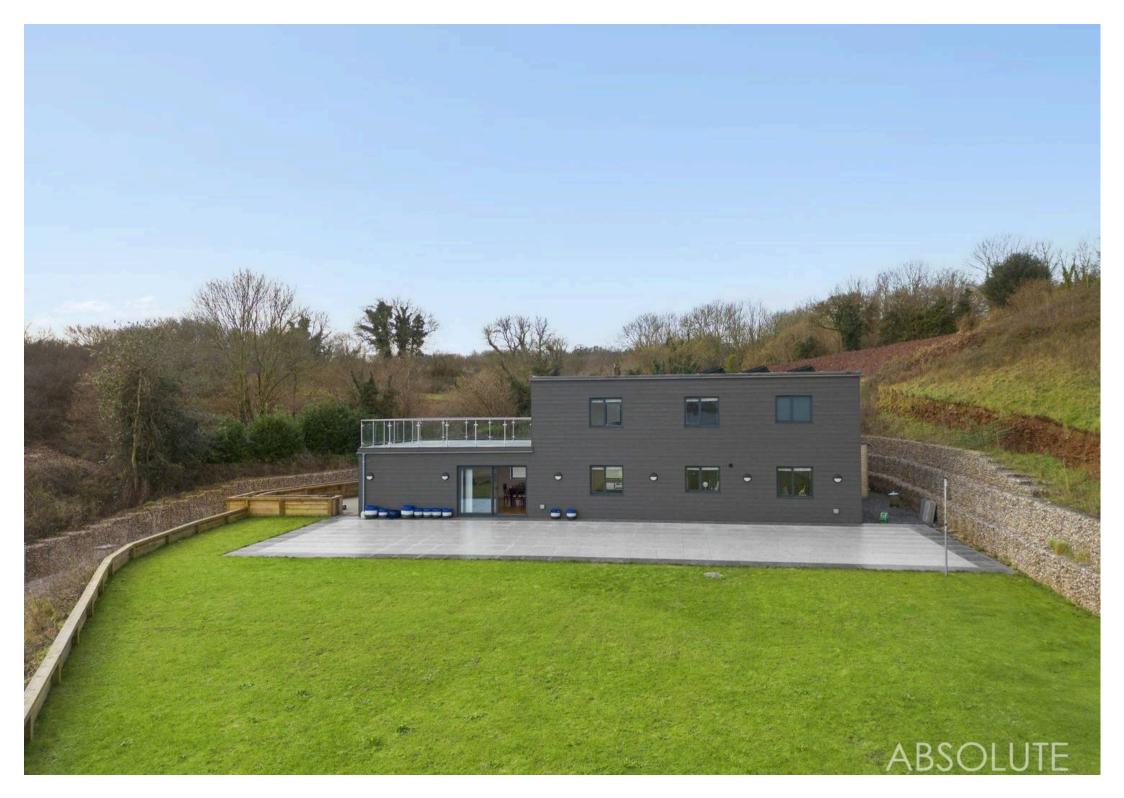

### Torquay

Hill Valley is a recently constructed ultra contemporary residence designed for modern family living with its own leisure complex to include a heated indoor swimming pool, gym, sauna and shower room. Attention to detail has gone into the design and created a house that dreams are made of, with solar panels and the latest insulation to provide a spacious home that is relatively economical to run. There is also the added bonus of a totally separate two bed annexe, large garage and games room. The accommodation briefly comprises of a double height reception hallway with gallery style landing, downstairs cloakroom/WC, open plan living space with quality modern fitted kitchen with integrated appliances and solid worktops. There is also a large laundry room and second sitting room with an internal lift giving access to the first floor. On the ground floor is a most impressive leisure complex to include a resort style indoor heated swimming pool, large gym, sauna, shower room and plant room. On the first floor is the spacious principal bedroom with larger than average en suite bathroom and access to a stunning sun terrace enclosed by stainless steel and glass balustrades. The sun terrace enjoys a superb outlook over the surrounding area. There are also three further double bedrooms all with luxury en suite facilities.

The property is approached through double pillars and gives access to a most spacious block paved driveway allowing ample parking for cars, boat, motorhome etc. From the rear of the annexe is a further block paved driveway that is totally secluded and offers further off road parking. To the rear of the property is a large porcelain patio area and good size level garden that is laid largely to lawn and enjoys a superb open outlook over the surrounding area. There is also a most useful timber built storage shed.

#### **DRIVEWAY**

4 Parking Spaces

The property is approached through double pillars and gives access to a most spacious block paved driveway allowing ample parking for cars, boat, motorhome etc.

#### **DRIVEWAY**

2 Parking Spaces

From the rear of the annexe is a further block paved driveway that is totally secluded and offers further off road parking.