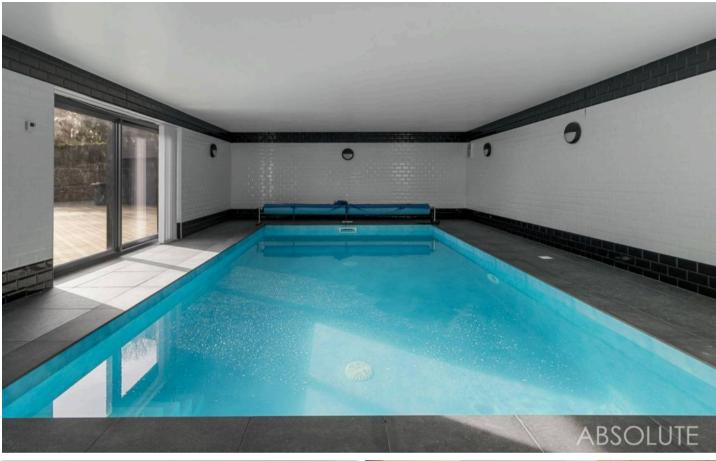

### Torquay

Hill Valley is a recently constructed ultra contemporary residence designed for modern family living with its own leisure complex to include a heated indoor swimming pool, gym, sauna and shower room. Attention to detail has gone into the design and created a house that dreams are made of, with solar panels and the latest insulation to provide a spacious home that is relatively economical to run. There is also the added bonus of a totally separate two bed annexe, large garage and games room. The accommodation briefly comprises of a double height reception hallway with gallery style landing, downstairs cloakroom/WC, open plan living space with quality modern fitted kitchen with integrated appliances and solid worktops. There is also a large laundry room and second sitting room with an internal lift giving access to the first floor. On the ground floor is a most impressive leisure complex to include a resort style indoor heated swimming pool, large gym, sauna, shower room and plant room. On the first floor is the spacious principal bedroom with larger than average en suite bathroom and access to a stunning sun terrace enclosed by stainless steel and glass balustrades. The sun terrace enjoys a superb outlook over the surrounding area. There are also three further double bedrooms all with luxury en suite facilities.