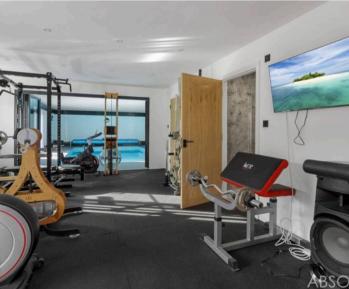

### Torquay

Hill Valley is a recently constructed ultra contemporary residence designed for modern family living with its own leisure complex to include a heated indoor swimming pool, gym, sauna and shower room. Attention to detail has gone into the design and created a house that dreams are made of, with solar panels and the latest insulation to provide a spacious home that is relatively economical to run. There is also the added bonus of a totally separate two bed annexe, large garage and games room. The accommodation briefly comprises of a double height reception hallway with gallery style landing, downstairs cloakroom/WC, open plan living space with quality modern fitted kitchen with integrated appliances and solid worktops. There is also a large laundry room and second sitting room with an internal lift giving access to the first floor. On the ground floor is a most impressive leisure complex to include a resort style indoor heated swimming pool, large gym, sauna, shower room and plant room. On the first floor is the spacious principal bedroom with larger than average en suite bathroom and access to a stunning sun terrace enclosed by stainless steel and glass balustrades. The sun terrace enjoys a superb outlook over the surrounding area. There are also three further double bedrooms all with luxury en suite facilities.