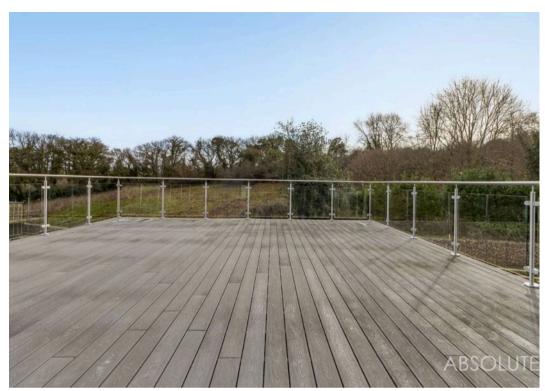

### Torquay

Hill Valley is a recently constructed ultra contemporary residence designed for modern family living with its own leisure complex to include a heated indoor swimming pool, gym, sauna and shower room. Attention to detail has gone into the design and created a house that dreams are made of, with solar panels and the latest insulation to provide a spacious home that is relatively economical to run. There is also the added bonus of a totally separate two bed annexe, large garage and games room. The accommodation briefly comprises of a double height reception hallway with gallery style landing, downstairs cloakroom/WC, open plan living space with quality modern fitted kitchen with integrated appliances and solid worktops. There is also a large laundry room and second sitting room with an internal lift giving access to the first floor. On the ground floor is a most impressive leisure complex to include a resort style indoor heated swimming pool, large gym, sauna, shower room and plant room. On the first floor is the spacious principal bedroom with larger than average en suite bathroom and access to a stunning sun terrace enclosed by stainless steel and glass balustrades. The sun terrace enjoys a superb outlook over the surrounding area. There are also three further double bedrooms all with luxury en suite facilities.