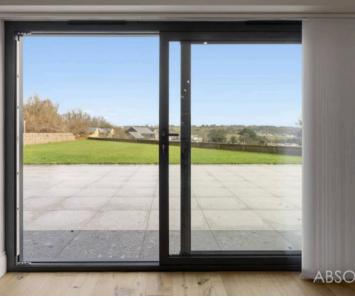

The property is approached through double pillars and gives access to a most spacious block paved driveway allowing ample parking for cars, boat, motorhome etc. From the rear of the annexe is a further block paved driveway that is totally secluded and offers further off road parking. To the rear of the property is a large porcelain patio area and good size level garden that is laid largely to lawn and enjoys a superb open outlook over the surrounding area. There is also a most useful timber built storage shed.