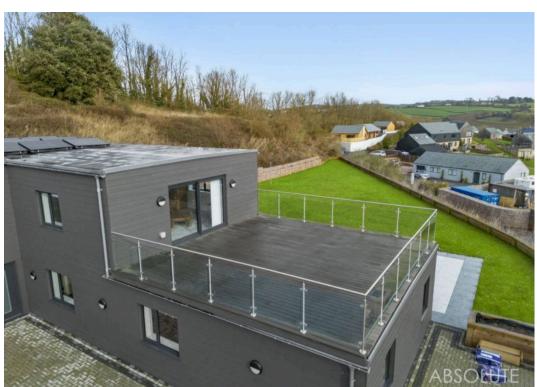

### Torquay

Hill Valley is a recently constructed ultra contemporary residence designed for modern family living with its own leisure complex to include a heated indoor swimming pool, gym, sauna and shower room. Attention to detail has gone into the design and created a house that dreams are made of, with solar panels and the latest insulation to provide a spacious home that is relatively economical to run. There is also the added bonus of a totally separate two bed annexe, large garage and games room. The accommodation briefly comprises of a double height reception hallway with gallery style landing, downstairs cloakroom/WC, open plan living space with quality modern fitted kitchen with integrated appliances and solid worktops. There is also a large laundry room and second sitting room with an internal lift giving access to the first floor. On the ground floor is a most impressive leisure complex to include a resort style indoor heated swimming pool, large gym, sauna, shower room and plant room. On the first floor is the spacious principal bedroom with larger than average en suite bathroom and access to a stunning sun terrace enclosed by stainless steel and glass balustrades. The sun terrace enjoys a superb outlook over the surrounding area. There are also three further double bedrooms all with luxury en suite facilities.

Adjacent to the main building is a further detached building having a larger than average single garage and games room. To the side of the building is a door that gives access to the first floor annexe with its open plan living area, modern fitted kitchen with built in appliances and two double bedrooms, both with en suite facilities.