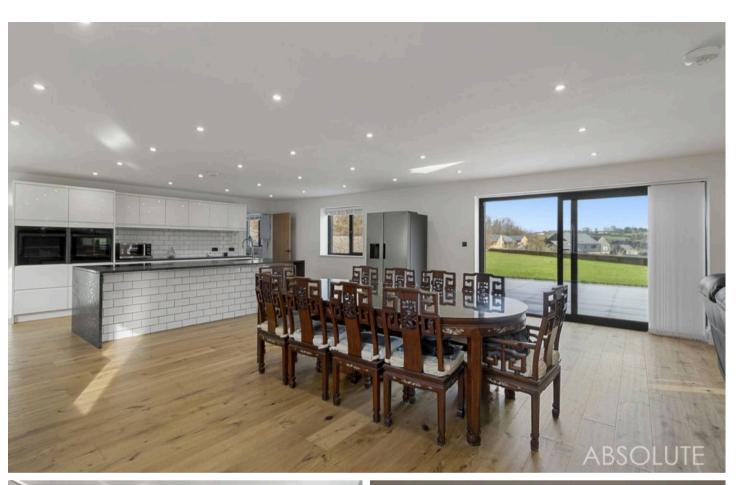

### Torquay

Hill Valley is a recently constructed ultra contemporary residence designed for modern family living with its own leisure complex to include a heated indoor swimming pool, gym, sauna and shower room. Attention to detail has gone into the design and created a house that dreams are made of, with solar panels and the latest insulation to provide a spacious home that is relatively economical to run. There is also the added bonus of a totally separate two bed annexe, large garage and games room. The accommodation briefly comprises of a double height reception hallway with gallery style landing, downstairs cloakroom/WC, open plan living space with quality modern fitted kitchen with integrated appliances and solid worktops. There is also a large laundry room and second sitting room with an internal lift giving access to the first floor. On the ground floor is a most impressive leisure complex to include a resort style indoor heated swimming pool, large gym, sauna, shower room and plant room. On the first floor is the spacious principal bedroom with larger than average en suite bathroom and access to a stunning sun terrace enclosed by stainless steel and glass balustrades. The sun terrace enjoys a superb outlook over the surrounding area. There are also three further double bedrooms all with luxury en suite facilities.