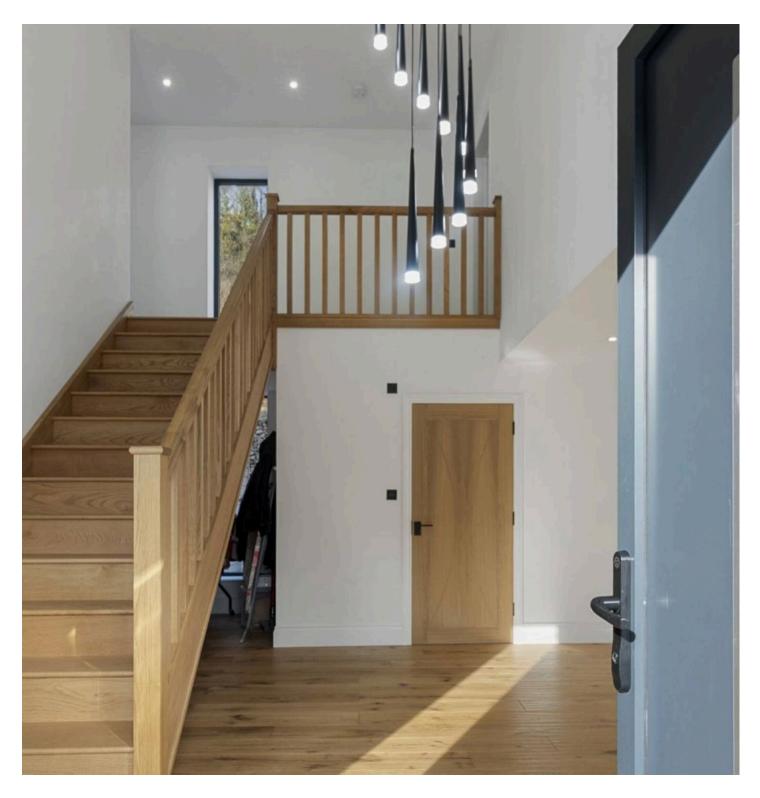

### Torquay

Hill Valley is a recently constructed ultra contemporary residence designed for modern family living with its own leisure complex to include a heated indoor swimming pool, gym, sauna and shower room. Attention to detail has gone into the design and created a house that dreams are made of, with solar panels and the latest insulation to provide a spacious home that is relatively economical to run. There is also the added bonus of a totally separate two bed annexe, large garage and games room. The accommodation briefly comprises of a double height reception hallway with gallery style landing, downstairs cloakroom/WC, open plan living space with quality modern fitted kitchen with integrated appliances and solid worktops. There is also a large laundry room and second sitting room with an internal lift giving access to the first floor. On the ground floor is a most impressive leisure complex to include a resort style indoor heated swimming pool, large gym, sauna, shower room and plant room. On the first floor is the spacious principal bedroom with larger than average en suite bathroom and access to a stunning sun terrace enclosed by stainless steel and glass balustrades. The sun terrace enjoys a superb outlook over the surrounding area. There are also three further double bedrooms all with luxury en suite facilities.