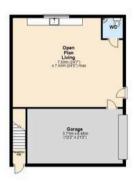

Adjacent to the main building is a further detached building having a larger than average single garage and games room. To the side of the building is a door that gives access to the first floor annexe with its open plan living area, modern fitted kitchen with built in appliances and two double bedrooms, both with en suite facilities.