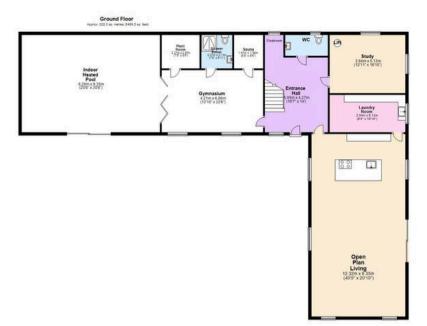

### Torquay

Hill Valley is a recently constructed ultra contemporary residence designed for modern family living with its own leisure complex to include a heated indoor swimming pool, gym, sauna and shower room. Attention to detail has gone into the design and created a house that dreams are made of, with solar panels and the latest insulation to provide a spacious home that is relatively economical to run. There is also the added bonus of a totally separate two bed annexe, large garage and games room. The accommodation briefly comprises of a double height reception hallway with gallery style landing, downstairs cloakroom/WC, open plan living space with quality modern fitted kitchen with integrated appliances and solid worktops. There is also a large laundry room and second sitting room with an internal lift giving access to the first floor. On the ground floor is a most impressive leisure complex to include a resort style indoor heated swimming pool, large gym, sauna, shower room and plant room. On the first floor is the spacious principal bedroom with larger than average en suite bathroom and access to a stunning sun terrace enclosed by stainless steel and glass balustrades. The sun terrace enjoys a superb outlook over the surrounding area. There are also three further double bedrooms all with luxury en suite facilities.

Adjacent to the main building is a further detached building having a larger than average single garage and games room. To the side of the building is a door that gives access to the first floor annexe with its open plan living area, modern fitted kitchen with built in appliances and two double bedrooms, both with en suite facilities.