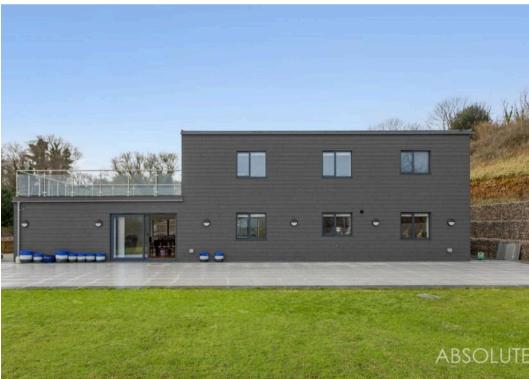

### Torquay

Hill Valley is a recently constructed ultra contemporary residence designed for modern family living with its own leisure complex to include a heated indoor swimming pool, gym, sauna and shower room. Attention to detail has gone into the design and created a house that dreams are made of, with solar panels and the latest insulation to provide a spacious home that is relatively economical to run. There is also the added bonus of a totally separate two bed annexe, large garage and games room. The accommodation briefly comprises of a double height reception hallway with gallery style landing, downstairs cloakroom/WC, open plan living space with quality modern fitted kitchen with integrated appliances and solid worktops. There is also a large laundry room and second sitting room with an internal lift giving access to the first floor. On the ground floor is a most impressive leisure complex to include a resort style indoor heated swimming pool, large gym, sauna, shower room and plant room. On the first floor is the spacious principal bedroom with larger than average en suite bathroom and access to a stunning sun terrace enclosed by stainless steel and glass balustrades. The sun terrace enjoys a superb outlook over the surrounding area. There are also three further double bedrooms all with luxury en suite facilities.

The property is approached through double pillars and gives access to a most spacious block paved driveway allowing ample parking for cars, boat, motorhome etc. From the rear of the annexe is a further block paved driveway that is totally secluded and offers further off road parking. To the rear of the property is a large porcelain patio area and good size level garden that is laid largely to lawn and enjoys a superb open outlook over the surrounding area. There is also a most useful timber built storage shed.