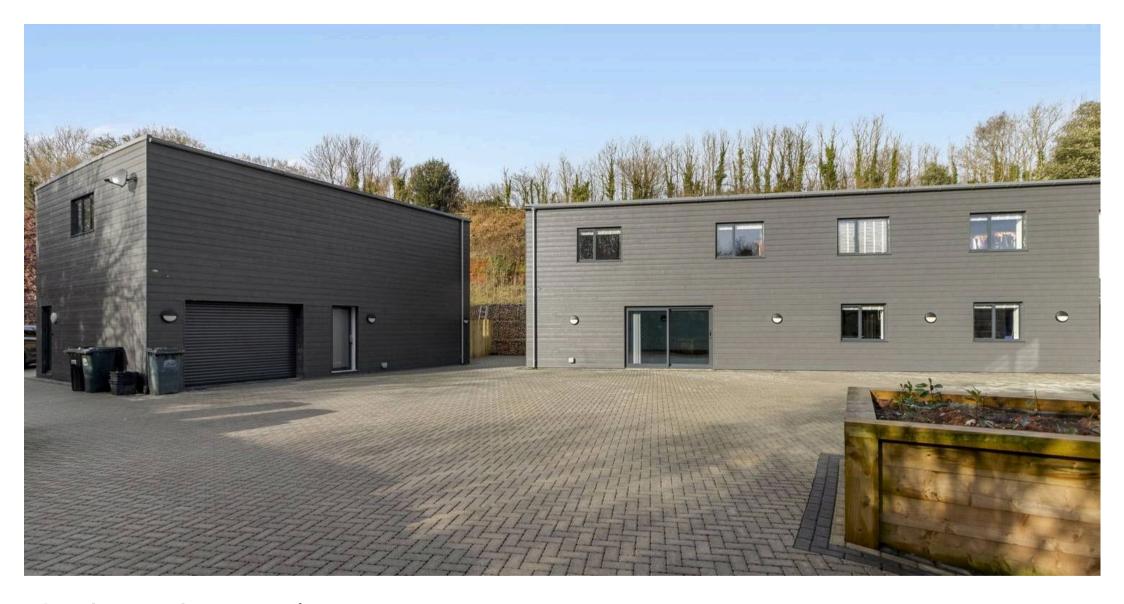

Adjacent to the main building is a further detached building having a larger than average single garage and games room. To the side of the building is a door that gives access to the first floor annexe with its open plan living area, modern fitted kitchen with built in appliances and two double bedrooms, both with en suite facilities.

The property is approached through double pillars and gives access to a most spacious block paved driveway allowing ample parking for cars, boat, motorhome etc. From the rear of the annexe is a further block paved driveway that is totally secluded and offers further off road parking. To the rear of the property is a large porcelain patio area and good size level garden that is laid largely to lawn and enjoys a superb open outlook over the surrounding area. There is also a most useful timber built storage shed.

#### **DRIVEWAY**

4 Parking Spaces

The property is approached through double pillars and gives access to a most spacious block paved driveway allowing ample parking for cars, boat, motorhome etc.

#### **DRIVEWAY**

2 Parking Spaces

From the rear of the annexe is a further block paved driveway that is totally secluded and offers further off road parking.