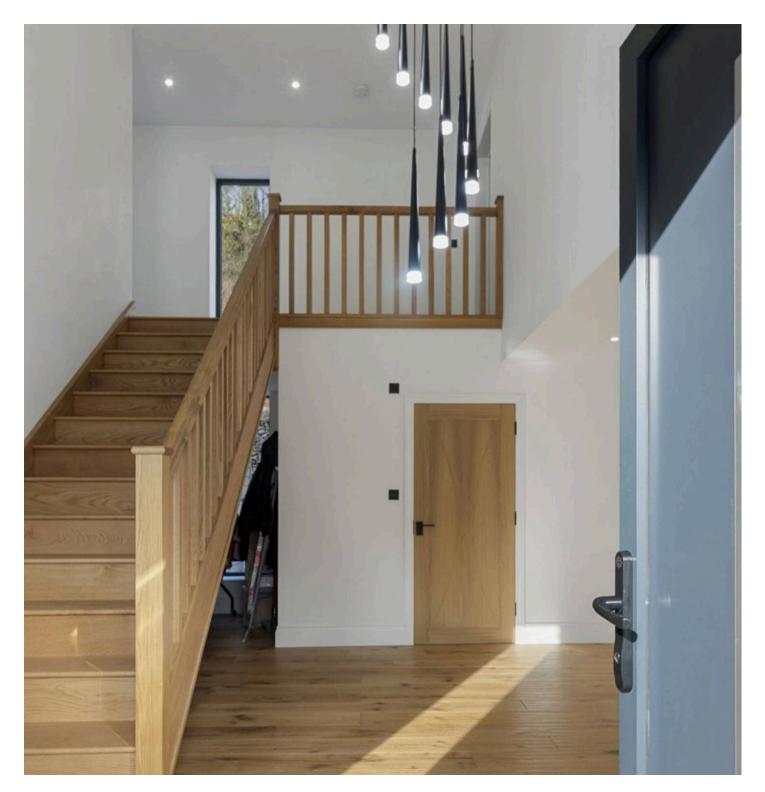

# Hill Valley, Edginswell Lane

Hill Valley is a recently constructed ultra contemporary residence designed for modern family living with its own leisure complex to include a heated indoor swimming pool, gym, saung and shower room. Attention to detail has gone into the design and created a house that dreams are made of, with solar panels and the latest insulation to provide a spacious home that is relatively economical to run. There is also the added bonus of a totally separate two bed annexe, large garage and games room. The accommodation briefly comprises of a double height reception hallway with gallery style landing, downstairs cloakroom/WC, open plan living space with quality modern fitted kitchen with integrated appliances and solid worktops. There is also a large laundry room and second sitting room with an internal lift giving access to the first floor. On the ground floor is a most impressive leisure complex to include a resort style indoor heated swimming pool, large gym, sauna, shower room and plant room. On the first floor is the spacious principal bedroom with larger than average en suite bathroom and access to a stunning sun terrace enclosed by stainless steel and glass balustrades. The sun terrace enjoys a superb outlook over the surrounding area. There are also three further double bedrooms all with luxury en suite facilities.