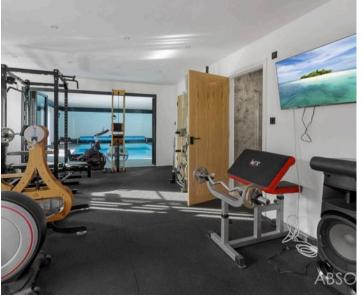

# Hill Valley, Edginswell Lane

Hill Valley is a recently constructed ultra contemporary residence designed for modern family living with its own leisure complex to include a heated indoor swimming pool, gym, saung and shower room. Attention to detail has gone into the design and created a house that dreams are made of, with solar panels and the latest insulation to provide a spacious home that is relatively economical to run. There is also the added bonus of a totally separate two bed annexe, large garage and games room. The accommodation briefly comprises of a double height reception hallway with gallery style landing, downstairs cloakroom/WC, open plan living space with quality modern fitted kitchen with integrated appliances and solid worktops. There is also a large laundry room and second sitting room with an internal lift giving access to the first floor. On the ground floor is a most impressive leisure complex to include a resort style indoor heated swimming pool, large gym, sauna, shower room and plant room. On the first floor is the spacious principal bedroom with larger than average en suite bathroom and access to a stunning sun terrace enclosed by stainless steel and glass balustrades. The sun terrace enjoys a superb outlook over the surrounding area. There are also three further double bedrooms all with luxury en suite facilities.