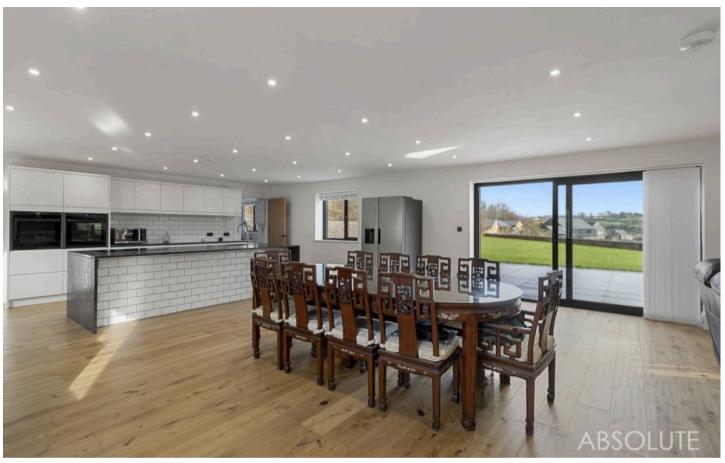

# Hill Valley, Edginswell Lane

Hill Valley is a recently constructed ultra contemporary residence designed for modern family living with its own leisure complex to include a heated indoor swimming pool, gym, saung and shower room. Attention to detail has gone into the design and created a house that dreams are made of, with solar panels and the latest insulation to provide a spacious home that is relatively economical to run. There is also the added bonus of a totally separate two bed annexe, large garage and games room. The accommodation briefly comprises of a double height reception hallway with gallery style landing, downstairs cloakroom/WC, open plan living space with quality modern fitted kitchen with integrated appliances and solid worktops. There is also a large laundry room and second sitting room with an internal lift giving access to the first floor. On the ground floor is a most impressive leisure complex to include a resort style indoor heated swimming pool, large gym, sauna, shower room and plant room. On the first floor is the spacious principal bedroom with larger than average en suite bathroom and access to a stunning sun terrace enclosed by stainless steel and glass balustrades. The sun terrace enjoys a superb outlook over the surrounding area. There are also three further double bedrooms all with luxury en suite facilities.