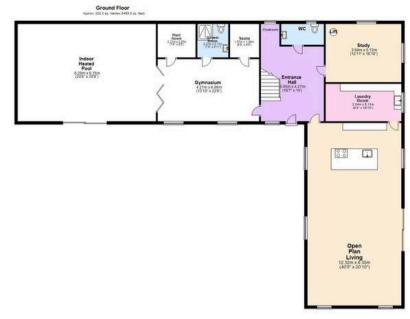

# Hill Valley, Edginswell Lane

Hill Valley is a recently constructed ultra contemporary residence designed for modern family living with its own leisure complex to include a heated indoor swimming pool, gym, saung and shower room. Attention to detail has gone into the design and created a house that dreams are made of, with solar panels and the latest insulation to provide a spacious home that is relatively economical to run. There is also the added bonus of a totally separate two bed annexe, large garage and games room. The accommodation briefly comprises of a double height reception hallway with gallery style landing, downstairs cloakroom/WC, open plan living space with quality modern fitted kitchen with integrated appliances and solid worktops. There is also a large laundry room and second sitting room with an internal lift giving access to the first floor. On the ground floor is a most impressive leisure complex to include a resort style indoor heated swimming pool, large gym, sauna, shower room and plant room. On the first floor is the spacious principal bedroom with larger than average en suite bathroom and access to a stunning sun terrace enclosed by stainless steel and glass balustrades. The sun terrace enjoys a superb outlook over the surrounding area. There are also three further double bedrooms all with luxury en suite facilities.