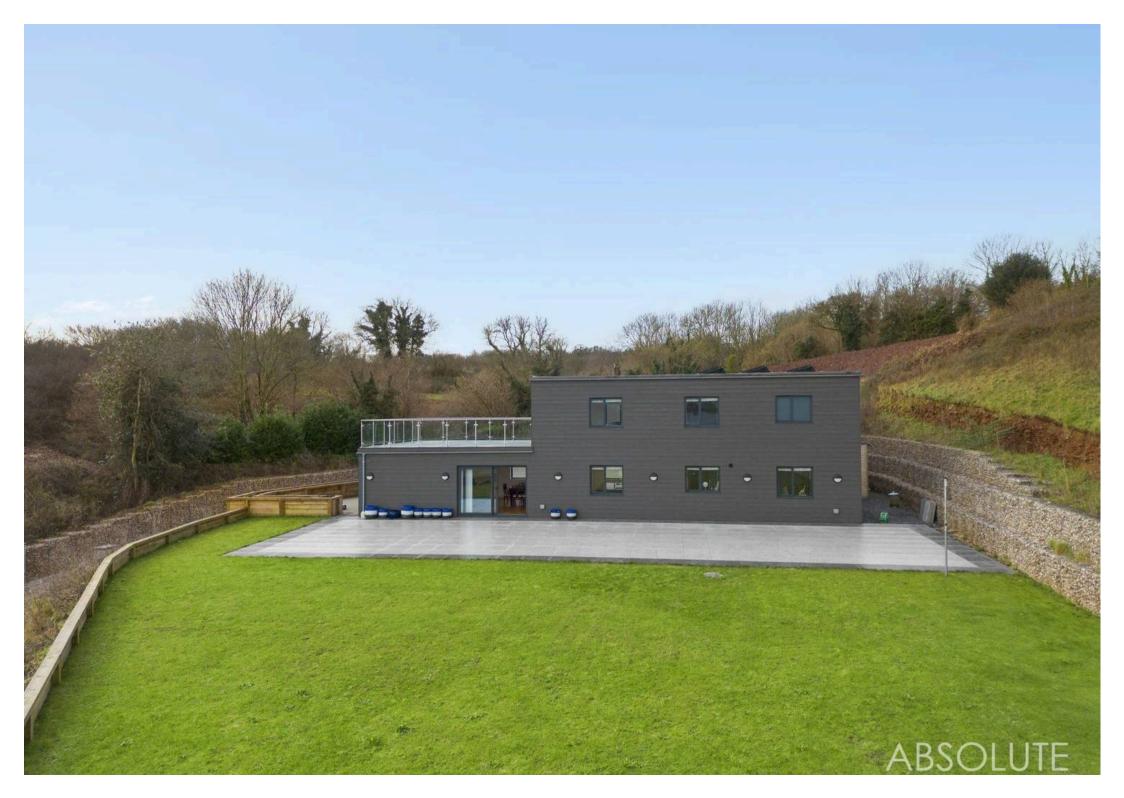

# Hill Valley, Edginswell Lane

Hill Valley is a recently constructed ultra contemporary residence designed for modern family living with its own leisure complex to include a heated indoor swimming pool, gym, saung and shower room. Attention to detail has gone into the design and created a house that dreams are made of, with solar panels and the latest insulation to provide a spacious home that is relatively economical to run. There is also the added bonus of a totally separate two bed annexe, large garage and games room. The accommodation briefly comprises of a double height reception hallway with gallery style landing, downstairs cloakroom/WC, open plan living space with quality modern fitted kitchen with integrated appliances and solid worktops. There is also a large laundry room and second sitting room with an internal lift giving access to the first floor. On the ground floor is a most impressive leisure complex to include a resort style indoor heated swimming pool, large gym, sauna, shower room and plant room. On the first floor is the spacious principal bedroom with larger than average en suite bathroom and access to a stunning sun terrace enclosed by stainless steel and glass balustrades. The sun terrace enjoys a superb outlook over the surrounding area. There are also three further double bedrooms all with luxury en suite facilities.

The property is approached through double pillars and gives access to a most spacious block paved driveway allowing ample parking for cars, boat, motorhome etc. From the rear of the annexe is a further block paved driveway that is totally secluded and offers further off road parking. To the rear of the property is a large porcelain patio area and good size level garden that is laid largely to lawn and enjoys a superb open outlook over the surrounding area. There is also a most useful timber built storage shed.

### Hill Valley, Edginswell Lane

Torquay

The property occupies an enviable elevated position at the top of a cul-de-sac and sits on a large and secluded plot. There is easy access to both Grammar schools, Torbay Hospital and Wren Retail Park with its array of shops, facilities and amenities. Torquay sea front and town centre are both within approximately 3 miles distance. There is easy access to the ring road which connects to Newton Abbot, Exeter and beyond. There is also easy access to the ring road which connects to Paignton, Brixham and the ancient town of Totnes. Torquay, Torre and Newton Abbot railway stations are all within easy reach and provide direct links to London Paddington, Exeter City Centre and regional airport. An early inspection of this fabulous detached residence is essential to appreciate the size, position, condition and facilities the accommodation boasts. Council Tax band: G