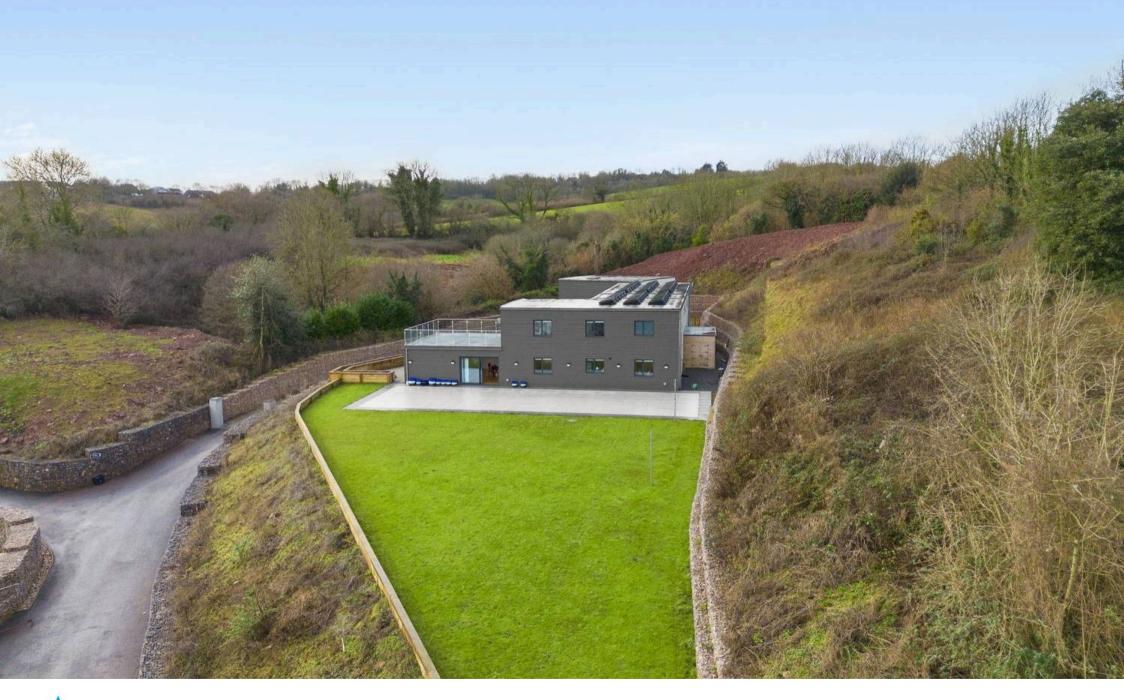

# Hill Valley, Edginswell Lane

Hill Valley is a recently constructed ultra contemporary residence designed for modern family living with its own leisure complex to include a heated indoor swimming pool, gym, saung and shower room. Attention to detail has gone into the design and created a house that dreams are made of, with solar panels and the latest insulation to provide a spacious home that is relatively economical to run. There is also the added bonus of a totally separate two bed annexe, large garage and games room. The accommodation briefly comprises of a double height reception hallway with gallery style landing, downstairs cloakroom/WC, open plan living space with quality modern fitted kitchen with integrated appliances and solid worktops. There is also a large laundry room and second sitting room with an internal lift giving access to the first floor. On the ground floor is a most impressive leisure complex to include a resort style indoor heated swimming pool, large gym, sauna, shower room and plant room. On the first floor is the spacious principal bedroom with larger than average en suite bathroom and access to a stunning sun terrace enclosed by stainless steel and glass balustrades. The sun terrace enjoys a superb outlook over the surrounding area. There are also three further double bedrooms all with luxury en suite facilities.

The property is approached through double pillars and gives access to a most spacious block paved driveway allowing ample parking for cars, boat, motorhome etc. From the rear of the annexe is a further block paved driveway that is totally secluded and offers further off road parking. To the rear of the property is a large porcelain patio area and good size level garden that is laid largely to lawn and enjoys a superb open outlook over the surrounding area. There is also a most useful timber built storage shed.

### Hill Valley, Edginswell Lane

Torquay

The property occupies an enviable elevated position at the top of a cul-de-sac and sits on a large and secluded plot. There is easy access to both Grammar schools, Torbay Hospital and Wren Retail Park with its array of shops, facilities and amenities. Torquay sea front and town centre are both within approximately 3 miles distance. There is easy access to the ring road which connects to Newton Abbot, Exeter and beyond. There is also easy access to the ring road which connects to Paignton, Brixham and the ancient town of Totnes. Torquay, Torre and Newton Abbot railway stations are all within easy reach and provide direct links to London Paddington, Exeter City Centre and regional airport. An early inspection of this fabulous detached residence is essential to appreciate the size, position, condition and facilities the accommodation boasts. Council Tax band: G