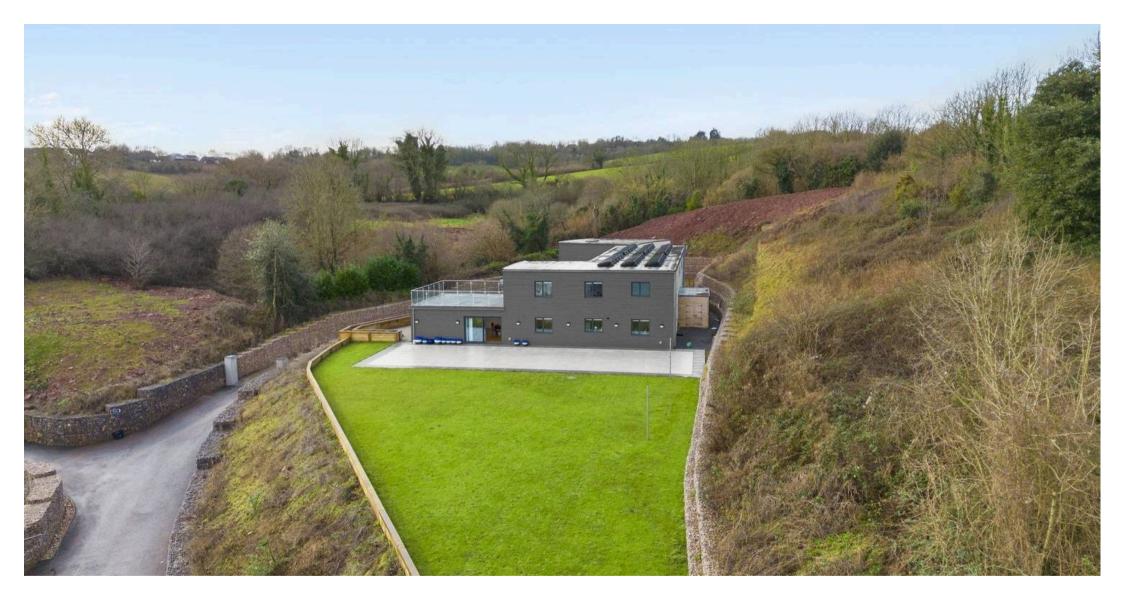

The property is approached through double pillars and gives access to a most spacious block paved driveway allowing ample parking for cars, boat, motorhome etc. From the rear of the annexe is a further block paved driveway that is totally secluded and offers further off road parking. To the rear of the property is a large porcelain patio area and good size level garden that is laid largely to lawn and enjoys a superb open outlook over the surrounding area. There is also a most useful timber built storage shed.

### Hill Valley, Edginswell Lane

Torquay

The property occupies an enviable elevated position at the top of a cul-de-sac and sits on a large and secluded plot. There is easy access to both Grammar schools, Torbay Hospital and Wren Retail Park with its array of shops, facilities and amenities. Torquay sea front and town centre are both within approximately 3 miles distance. There is easy access to the ring road which connects to Newton Abbot, Exeter and beyond. There is also easy access to the ring road which connects to Paignton, Brixham and the ancient town of Totnes. Torquay, Torre and Newton Abbot railway stations are all within easy reach and provide direct links to London Paddington, Exeter City Centre and regional airport. An early inspection of this fabulous detached residence is essential to appreciate the size, position, condition and facilities the accommodation boasts. Council Tax band: G