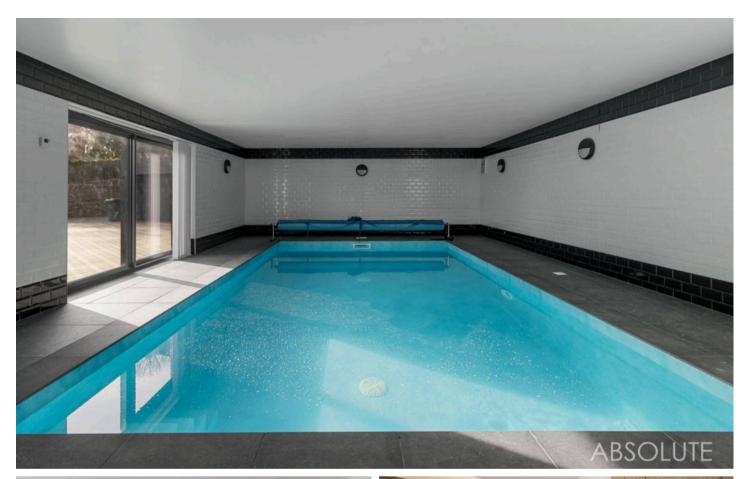

# Hill Valley, Edginswell Lane

Hill Valley is a recently constructed ultra contemporary residence designed for modern family living with its own leisure complex to include a heated indoor swimming pool, gym, saung and shower room. Attention to detail has gone into the design and created a house that dreams are made of, with solar panels and the latest insulation to provide a spacious home that is relatively economical to run. There is also the added bonus of a totally separate two bed annexe, large garage and games room. The accommodation briefly comprises of a double height reception hallway with gallery style landing, downstairs cloakroom/WC, open plan living space with quality modern fitted kitchen with integrated appliances and solid worktops. There is also a large laundry room and second sitting room with an internal lift giving access to the first floor. On the ground floor is a most impressive leisure complex to include a resort style indoor heated swimming pool, large gym, sauna, shower room and plant room. On the first floor is the spacious principal bedroom with larger than average en suite bathroom and access to a stunning sun terrace enclosed by stainless steel and glass balustrades. The sun terrace enjoys a superb outlook over the surrounding area. There are also three further double bedrooms all with luxury en suite facilities.