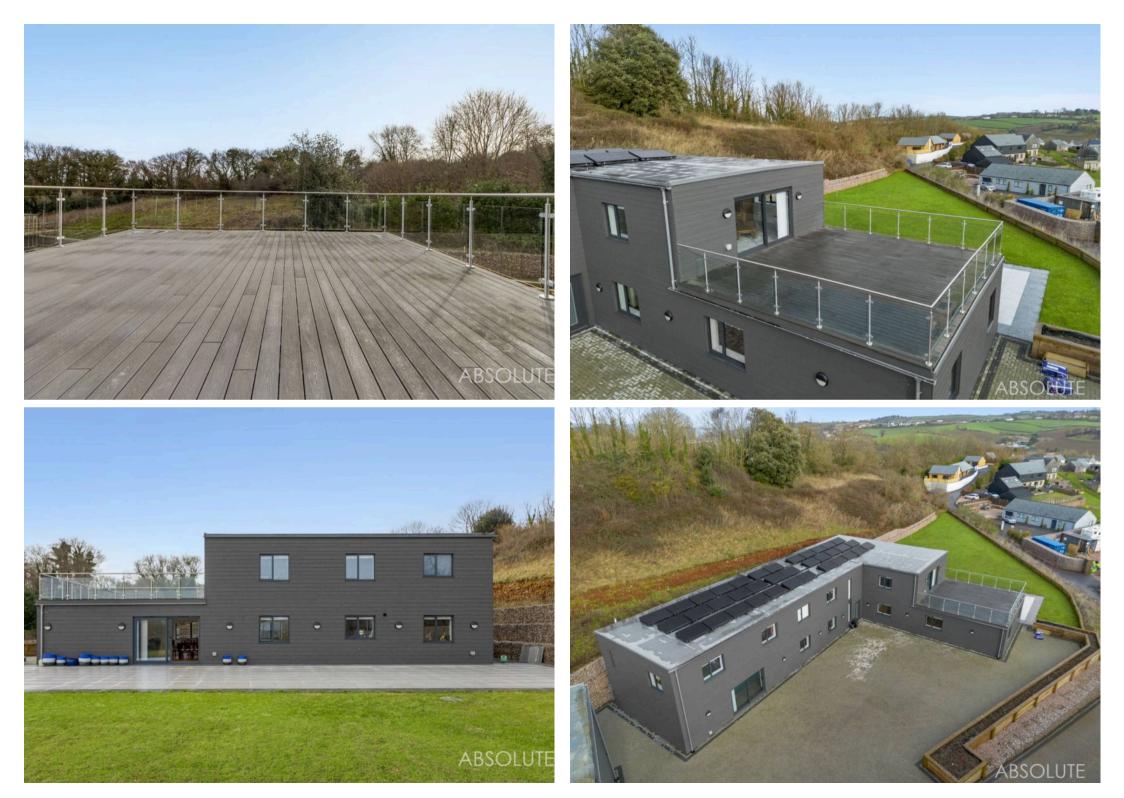

# Hill Valley, Edginswell Lane

Hill Valley is a recently constructed ultra contemporary residence designed for modern family living with its own leisure complex to include a heated indoor swimming pool, gym, saung and shower room. Attention to detail has gone into the design and created a house that dreams are made of, with solar panels and the latest insulation to provide a spacious home that is relatively economical to run. There is also the added bonus of a totally separate two bed annexe, large garage and games room. The accommodation briefly comprises of a double height reception hallway with gallery style landing, downstairs cloakroom/WC, open plan living space with quality modern fitted kitchen with integrated appliances and solid worktops. There is also a large laundry room and second sitting room with an internal lift giving access to the first floor. On the ground floor is a most impressive leisure complex to include a resort style indoor heated swimming pool, large gym, sauna, shower room and plant room. On the first floor is the spacious principal bedroom with larger than average en suite bathroom and access to a stunning sun terrace enclosed by stainless steel and glass balustrades. The sun terrace enjoys a superb outlook over the surrounding area. There are also three further double bedrooms all with luxury en suite facilities.

Adjacent to the main building is a further detached building having a larger than average single garage and games room. To the side of the building is a door that gives access to the first floor annexe with its open plan living area, modern fitted kitchen with built in appliances and two double bedrooms, both with en suite facilities.

The property is approached through double pillars and gives access to a most spacious block paved driveway allowing ample parking for cars, boat, motorhome etc. From the rear of the annexe is a further block paved driveway that is totally secluded and offers further off road parking. To the rear of the property is a large porcelain patio area and good size level garden that is laid largely to lawn and enjoys a superb open outlook over the surrounding area. There is also a most useful timber built storage shed.