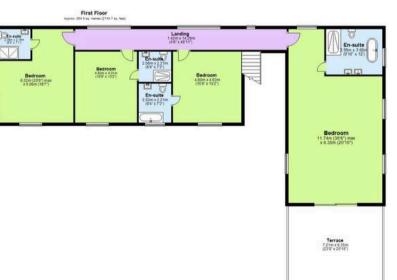

# Hill Valley, Edginswell Lane

Hill Valley is a recently constructed ultra contemporary residence designed for modern family living with its own leisure complex to include a heated indoor swimming pool, gym, saung and shower room. Attention to detail has gone into the design and created a house that dreams are made of, with solar panels and the latest insulation to provide a spacious home that is relatively economical to run. There is also the added bonus of a totally separate two bed annexe, large garage and games room. The accommodation briefly comprises of a double height reception hallway with gallery style landing, downstairs cloakroom/WC, open plan living space with quality modern fitted kitchen with integrated appliances and solid worktops. There is also a large laundry room and second sitting room with an internal lift giving access to the first floor. On the ground floor is a most impressive leisure complex to include a resort style indoor heated swimming pool, large gym, sauna, shower room and plant room. On the first floor is the spacious principal bedroom with larger than average en suite bathroom and access to a stunning sun terrace enclosed by stainless steel and glass balustrades. The sun terrace enjoys a superb outlook over the surrounding area. There are also three further double bedrooms all with luxury en suite facilities.

Adjacent to the main building is a further detached building having a larger than average single garage and games room. To the side of the building is a door that gives access to the first floor annexe with its open plan living area, modern fitted kitchen with built in appliances and two double bedrooms, both with en suite facilities.