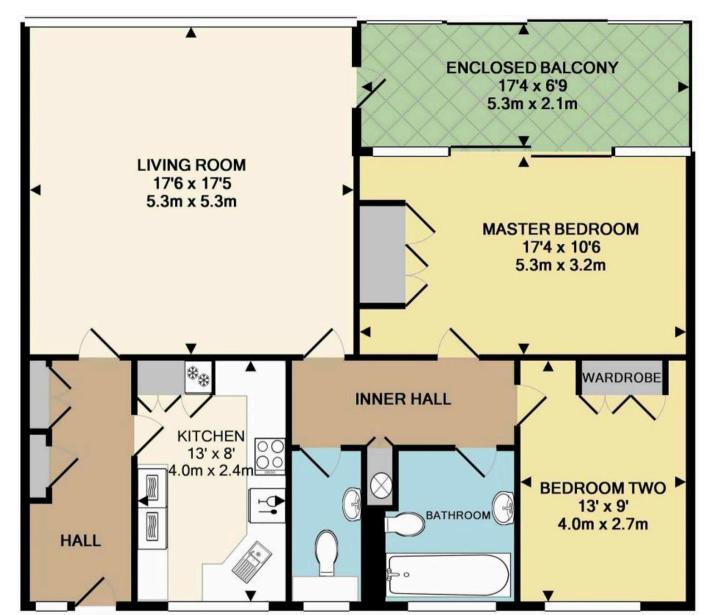

#### TOTAL APPROX. FLOOR AREA 938 SQ.FT. (87.1 SQ.M.)

Whilst every attempt has been made to ensure the accuracy of the floor plan contained here, measurements of doors, windows, rooms and any other items are approximate and no responsibility is taken for any error, omission, or mis-statement. This plan is for illustrative purposes only and should be used as such by any prospective purchaser. The services, systems and appliances shown have not been tested and no guarantee as to their operability or efficiency can be given

Made with Metropix ©2017