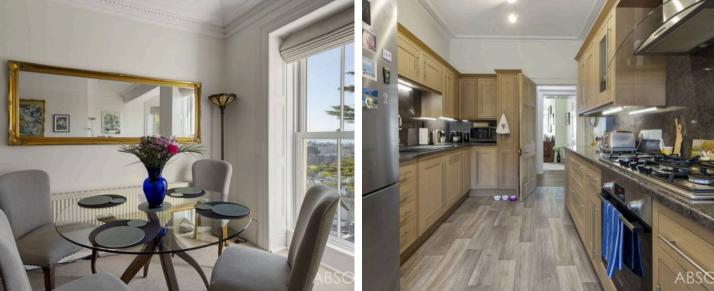

A private front door leads to a generous lounge/dining room flooded with natural light, creating a warm and inviting atmosphere. The large kitchen/breakfast room is complemented by a separate utility room for added functionality.