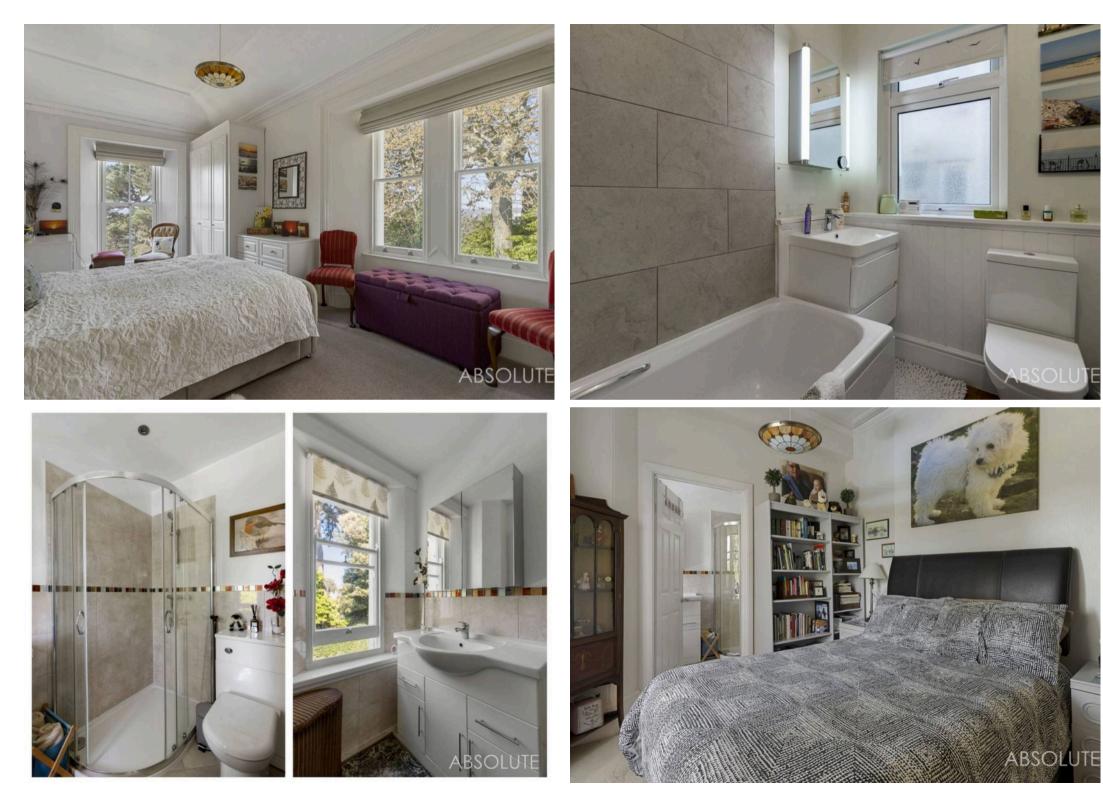

A private front door leads to a generous lounge/dining room flooded with natural light, creating a warm and inviting atmosphere. The large kitchen/breakfast room is complemented by a separate utility room for added functionality.

The main bedroom has a dual aspect and is a very good size and is further complimented by fitted wardrobes. The second (double) bedroom benefits from a en-suite shower room/WC. The well maintained and tended to communal gardens surrounding the property provide lawns, patio seating areas, and further views of the sea. St Elmo also benefits from 2 off road private parking spaces.