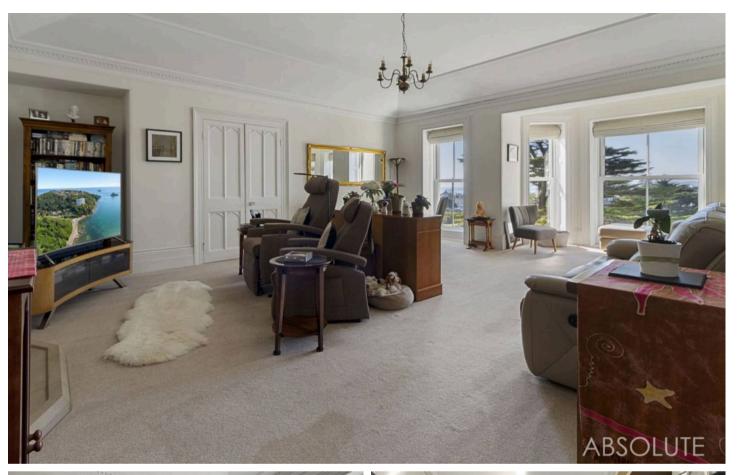

A private front door leads to a generous lounge/dining room flooded with natural light, creating a warm and inviting atmosphere. The large kitchen/breakfast room is complemented by a separate utility room for added functionality.

The main bedroom has a dual aspect and is a very good size and is further complimented by fitted wardrobes. The second (double) bedroom benefits from a en-suite shower room/WC. The well maintained and tended to communal gardens surrounding the property provide lawns, patio seating areas, and further views of the sea. St Elmo also benefits from 2 off road private parking spaces.