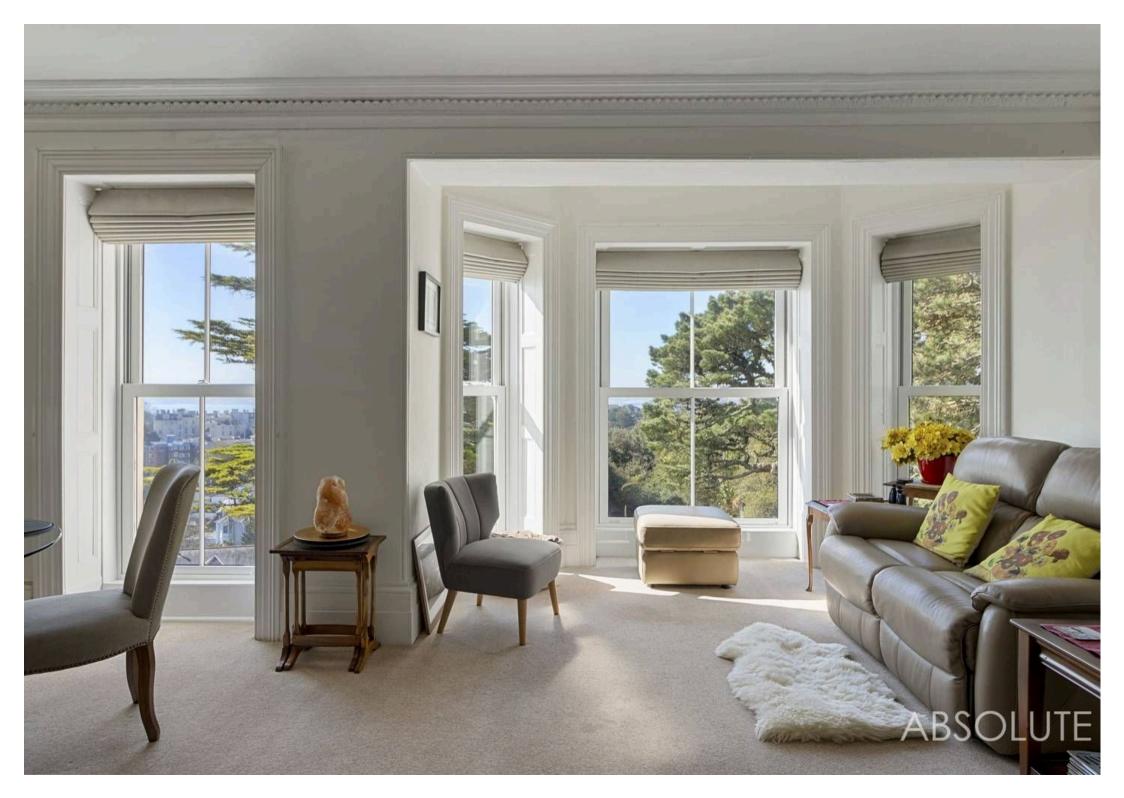

A private front door leads to a generous lounge/dining room flooded with natural light, creating a warm and inviting atmosphere. The large kitchen/breakfast room is complemented by a separate utility room for added functionality.