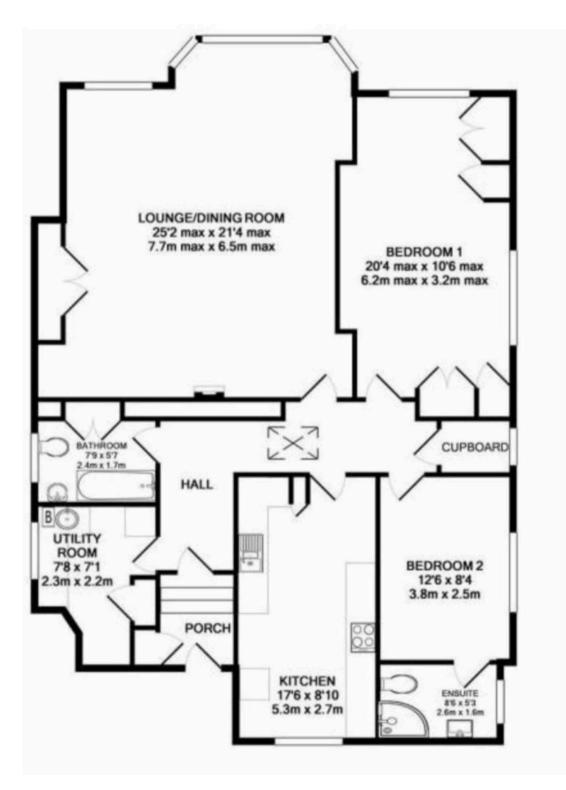

A private front door leads to a generous lounge/dining room flooded with natural light, creating a warm and inviting atmosphere. The large kitchen/breakfast room is complemented by a separate utility room for added functionality.

The main bedroom has a dual aspect and is a very good size and is further complimented by fitted wardrobes. The second (double) bedroom benefits from a en-suite shower room/WC. The well maintained and tended to communal gardens surrounding the property provide lawns, patio seating areas, and further views of the sea. St Elmo also benefits from 2 off road private parking spaces.