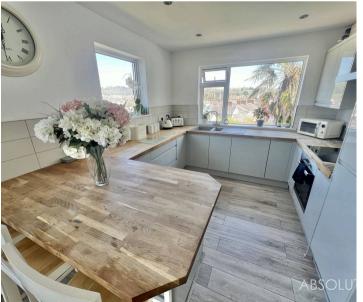

Tenure: Freehold

EPC Energy Efficiency Rating: E

EPC Environmental Impact Rating: E

- A refurbished 3 bedroom semi-detached bungalow
- No onward chain
- Driveway parking for 2 cars
- Sought after St Marychurch location close to local amenities and highly regarded schools
- Generous sized sloping garden
- Stylish and modern fitted kitchen with integrated appliances
- 3 Double bedrooms
- 3 Bathrooms/WCs
- Potential 4th bedroom / downstairs study
- uPVC double glazing and gas central heating