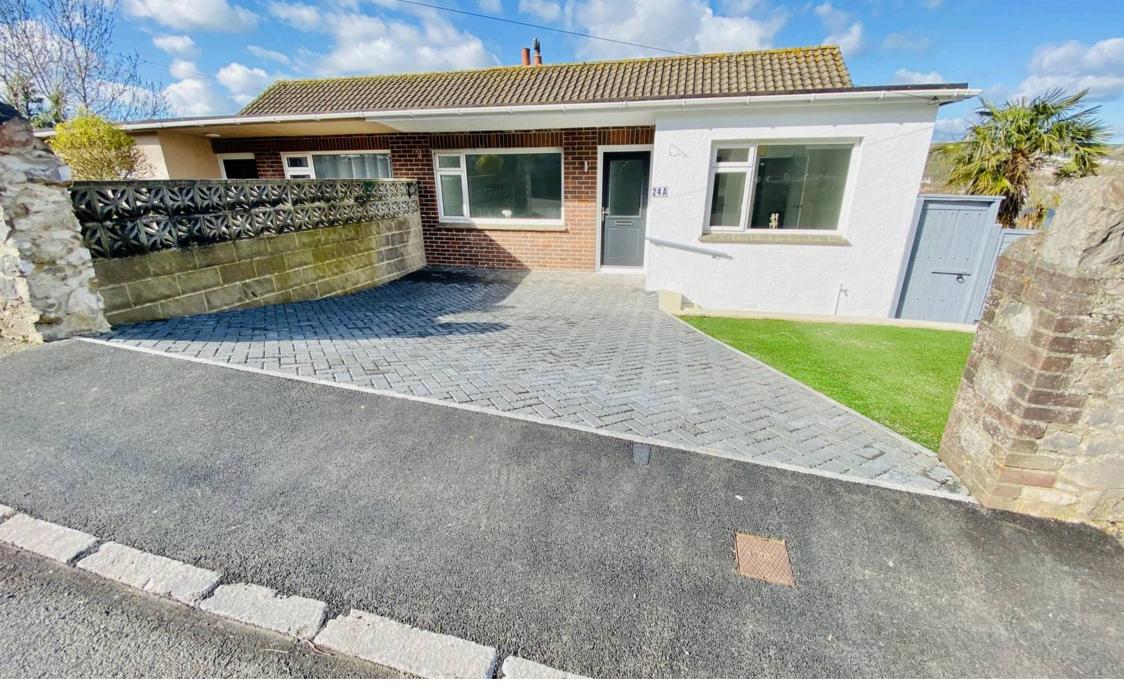

24a Western Road, Torquay - TQ1 4RL Guide Price £335,000

## Torquay, Torquay

Refurbished 3-bed bungalow with open plan living, fitted kitchen, double bedrooms, office, utility room, and en-suites. Double driveway, gardens, and open rear views. Council Tax band: C

Tenure: Freehold

EPC Energy Efficiency Rating: E

EPC Environmental Impact Rating: E

- A refurbished 3 bedroom semi-detached bungalow
- No onward chain
- Driveway parking for 2 cars
- Sought after St Marychurch location close to local amenities and highly regarded schools
- Generous sized sloping garden
- Stylish and modern fitted kitchen with integrated appliances
- 3 Double bedrooms
- 3 Bathrooms/WCs
- Potential 4th bedroom / downstairs study
- uPVC double glazing and gas central heating