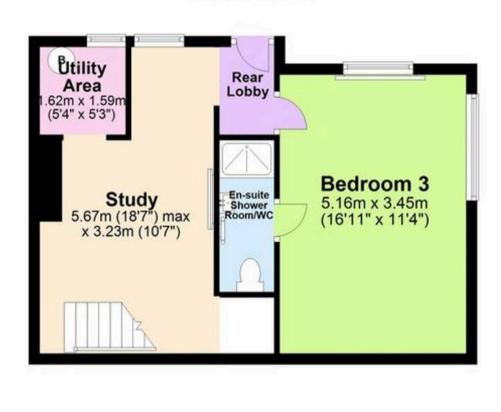

Absolute Sales & Lettings Absolute Sales & Lettings Ltd, 13 Ilsham Road - TQI 2JG

01803 214214

torquay@movewithabsolute.co.uk

movewithabsolute.co.uk/

**Ground Floor** 

## **Garden Floor**

Total area: approx. 118.7 sq. metres (1277.8 sq. feet)