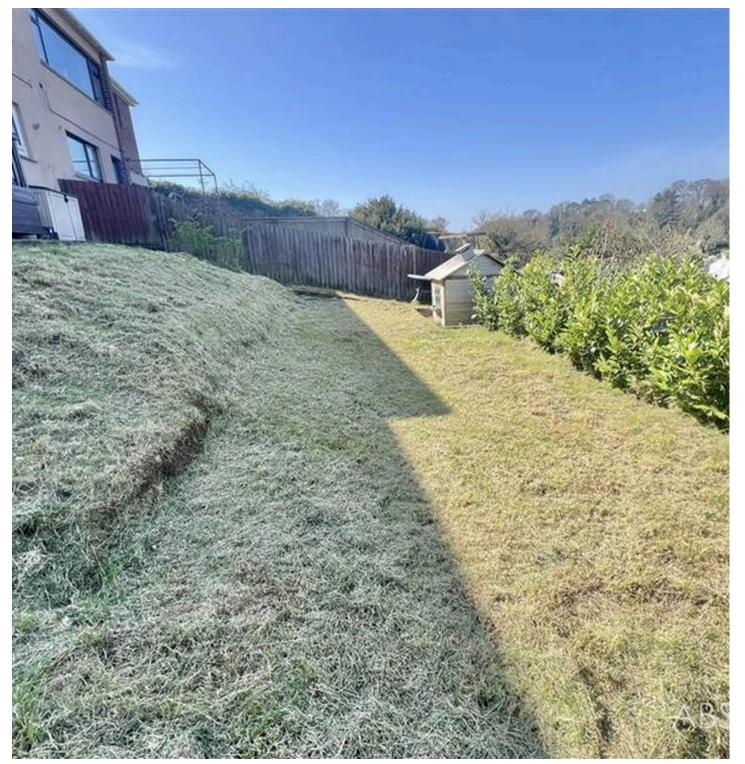

Tenure: Freehold

EPC Energy Efficiency Rating: E

EPC Environmental Impact Rating: E

- A refurbished 3 bedroom semi-detached bungalow
- No onward chain
- Driveway parking for 2 cars
- Sought after St Marychurch location close to local amenities and highly regarded schools
- Generous sized sloping garden
- Stylish and modern fitted kitchen with integrated appliances
- 3 Double bedrooms
- 3 Bathrooms/WCs
- Potential 4th bedroom / downstairs study
- uPVC double glazing and gas central heating

## **Garden Floor**

Total area: approx. 118.7 sq. metres (1277.8 sq. feet)