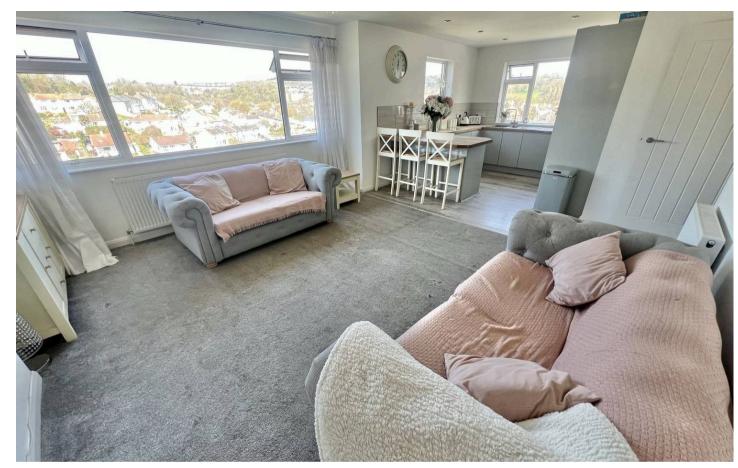

## Torquay, Torquay

Refurbished 3-bed bungalow with open plan living, fitted kitchen, double bedrooms, office, utility room, and en-suites. Double driveway, gardens, and open rear views. Council Tax band: C

Tenure: Freehold

EPC Energy Efficiency Rating: E

EPC Environmental Impact Rating: E

- A refurbished 3 bedroom semi-detached bungalow
- No onward chain
- Driveway parking for 2 cars
- Sought after St Marychurch location close to local amenities and highly regarded schools
- Generous sized sloping garden
- Stylish and modern fitted kitchen with integrated appliances
- 3 Double bedrooms
- 3 Bathrooms/WCs
- Potential 4th bedroom / downstairs study
- uPVC double glazing and gas central heating