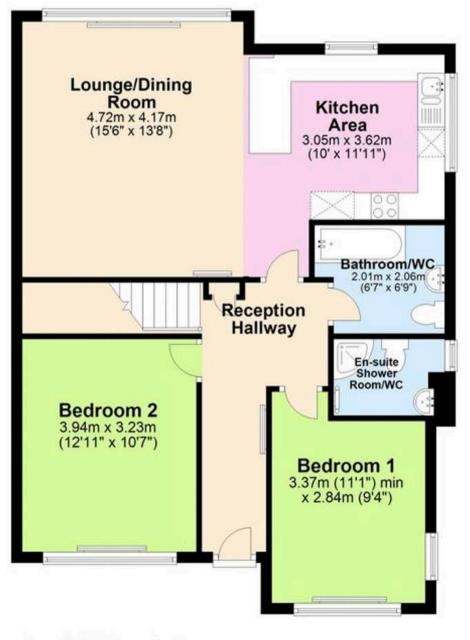

Absolute Sales & Lettings Absolute Sales & Lettings Ltd, 13 Ilsham Road - TQI 2JG

01803 214214

torquay@movewithabsolute.co.uk

movewithabsolute.co.uk/

**Ground Floor** 

## **Garden Floor**

Total area: approx. 118.7 sq. metres (1277.8 sq. feet)