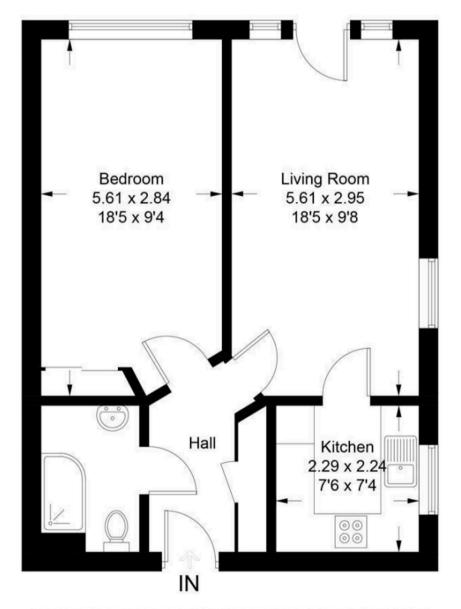

liette balcony
- Generous sized bedroom
- Contemporary fitted shower room/wc

## Apartment 26

Sachs Lodge Asheldon Road, Torquay

The property is located in the popular and sought after Wellswood area of Torquay, conveniently situated with its range of boutique shops, bistro restaurants and amenities. There are nearby bus routes on Babbacombe Road which connects to popular St Marychurch in one direction and Torquay town centre, marina and harbour in the other. An early inspection is essential to appreciate the size, position, quality and views the accommodation boasts.

## Absolute Sales & Lettings

Absolute Sales & Lettings Ltd, 13 Ilsham Road - TQ1 2JG 01803 214214

torquay@movewithabsolute.co.uk
movewithabsolute.co.uk/









## Approximate Gross Internal Area 48.2 sq m / 519 sq ft