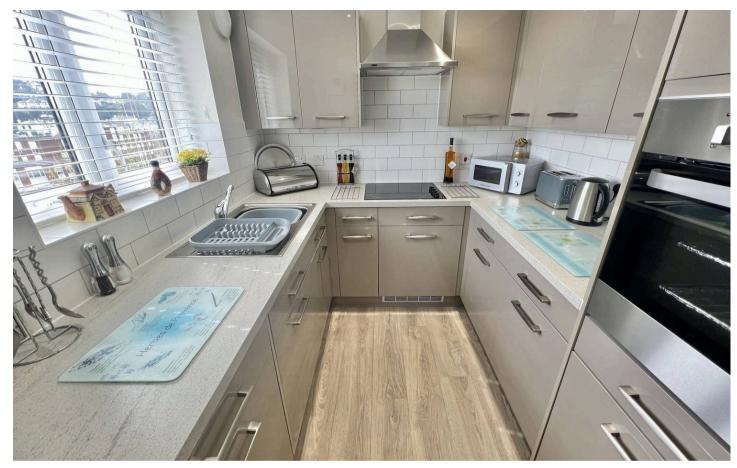

Council Tax band: C

Tenure: Leasehold

EPC Energy Efficiency Rating: C

**EPC Environmental Impact Rating: B** 

- A superbly presented top floor retirement apartment
- Highly sought after Wellswood location
- Brilliant sea views
- Lift rising to all floors
- Well maintained communal gardens and communal parking
- Use of high class communal facilities
- House manager and personal security system
- Modern fitted kitchen with integral appliances and a spacious lounge/dining room with Juliette balcony
- Generous sized bedroom
- Contemporary fitted shower room/wc