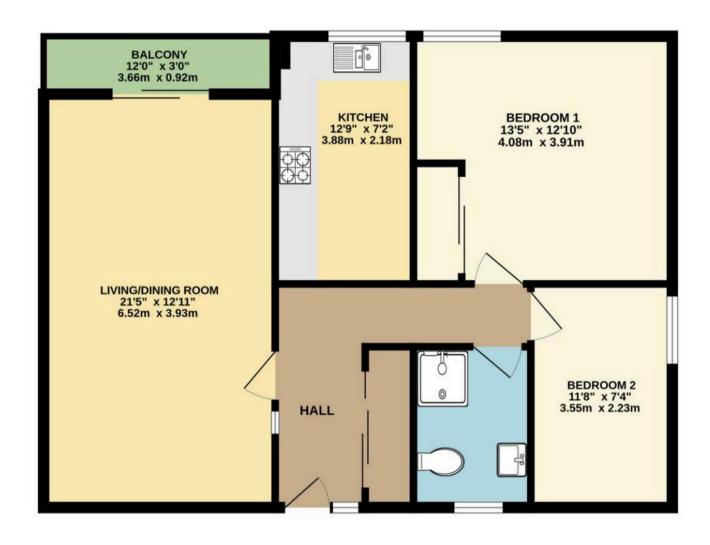

## 20 Asheldon House Asheldon Road

Torquay, Torquay

A top floor two bedroom apartment with allocated parking, open views, private balcony and plenty of living space and storage options... Council Tax band: D

Tenure: Share of Freehold

EPC Energy Efficiency Rating: G

EPC Environmental Impact Rating: F

- Light and airy top floor apartment
- Sought after location in Wellswood Village
- Lift access
- Enclosed private balcony enjoying open views of the surrounding area
- Allocated parking for 1 vehicle
- Telephone security entrance system
- Dual aspect lounge/dining room
- Fitted kitchen with plenty of worktop space
- Two good sized bedrooms
- Modern fitted shower room/WC