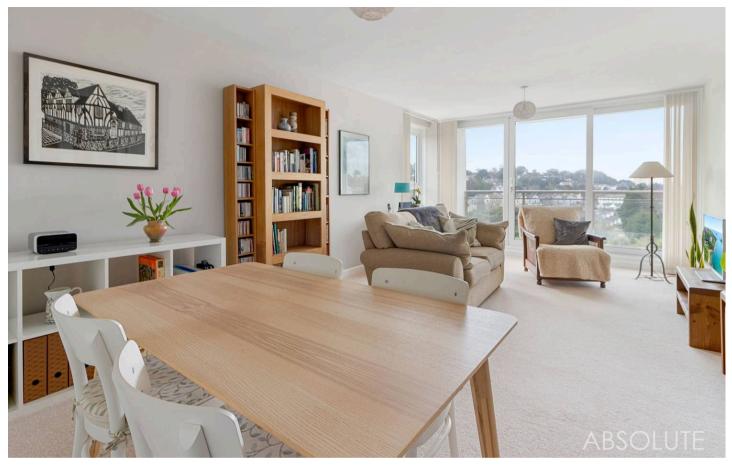

Tenure: Share of Freehold

EPC Energy Efficiency Rating: G

EPC Environmental Impact Rating: F

- Light and airy top floor apartment
- Sought after location in Wellswood Village
- Lift access
- Enclosed private balcony enjoying open views of the surrounding area
- Allocated parking for 1 vehicle
- Telephone security entrance system
- Dual aspect lounge/dining room
- Fitted kitchen with plenty of worktop space
- Two good sized bedrooms
- Modern fitted shower room/WC