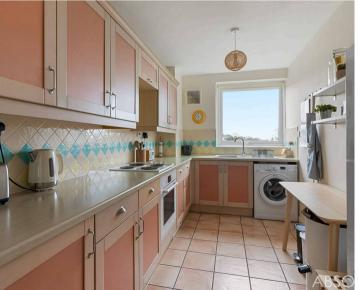

Tenure: Share of Freehold

EPC Energy Efficiency Rating: G

EPC Environmental Impact Rating: F

- Light and airy top floor apartment
- Sought after location in Wellswood Village
- Lift access
- Enclosed private balcony enjoying open views of the surrounding area
- Allocated parking for 1 vehicle
- Telephone security entrance system
- Dual aspect lounge/dining room
- Fitted kitchen with plenty of worktop space
- Two good sized bedrooms
- Modern fitted shower room/WC