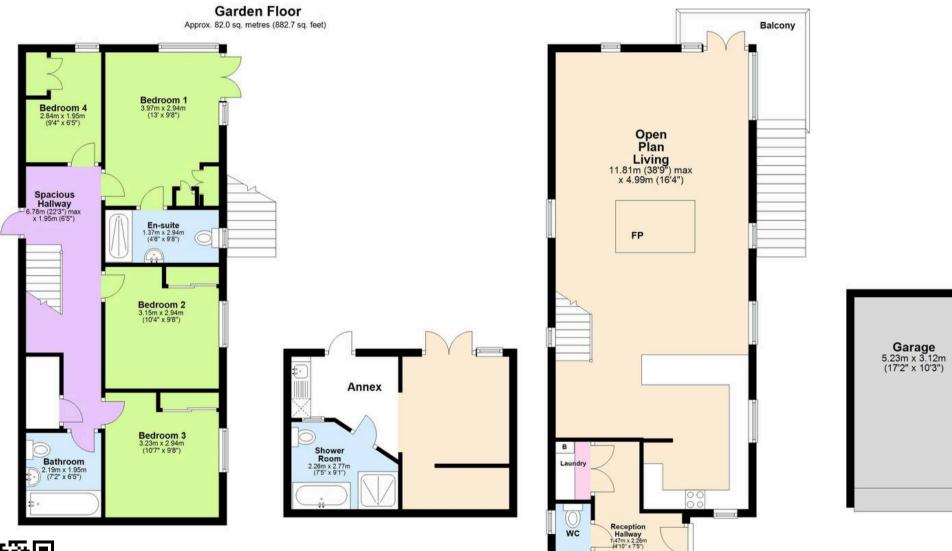

Ground Floor Approx. 80.4 sq. metres (865.3 sq. feet)

Total area: approx. 162.4 sq. metres (1748.1 sq. feet)

Approx Plan produced using PlanUp.