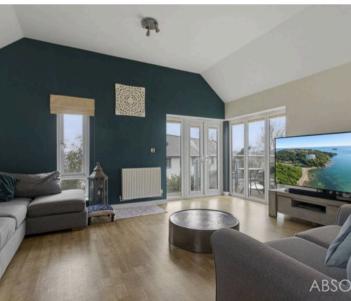

#### Inside the Home

Step through the front door into a **bright and airy** open-plan living space, where a vaulted ceiling and generous natural light create a welcoming and stylish atmosphere. A contemporary **woodburning stove** subtly separates the **kitchendining area** from the lounge, adding both warmth and character to the space. The reverse level design enhances the bright living spaces families desire by taking advantage of the raised position.