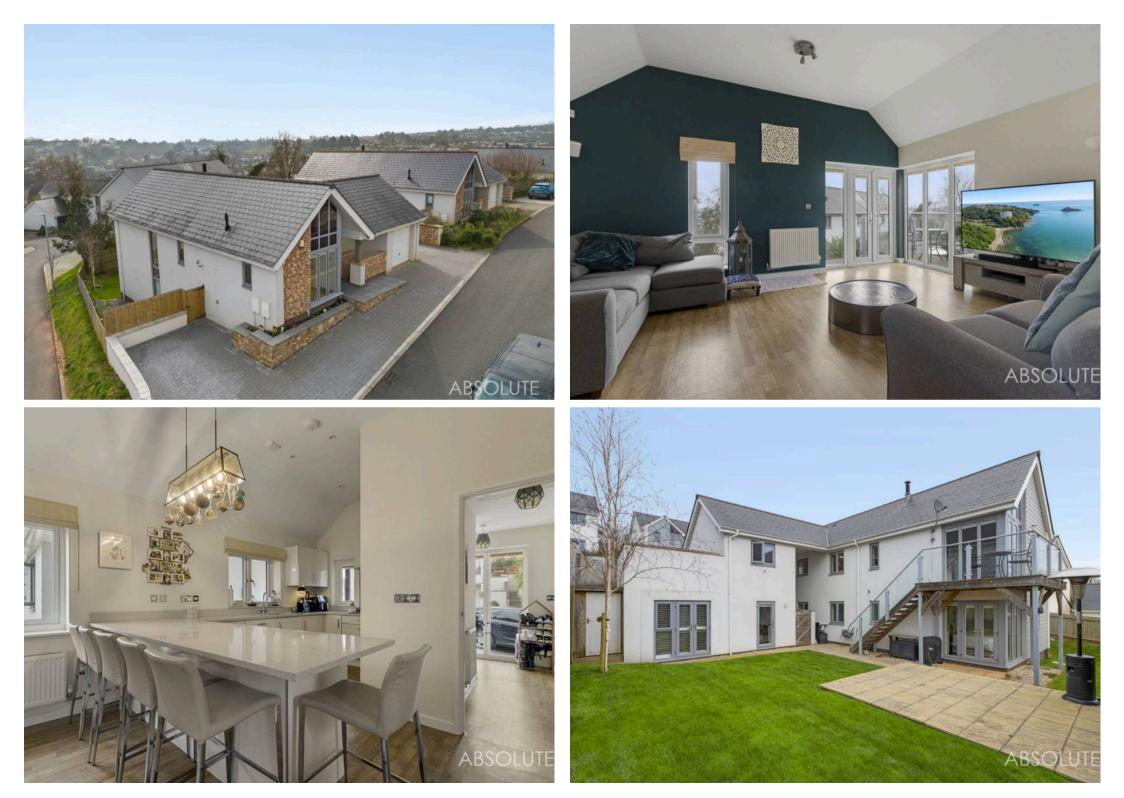

### Stunning 4/5 Bedroom Detached Home with Annexe – A Turnkey Family Retreat

Situated on the award-winning Cavanna development at Primrose Hill in the sought-after **Willows area of Torquay**, this **striking and spacious detached home** offers a perfect blend of contemporary design, flexible living, and breathtaking open views. Located in a quiet **culde-sac on Welsury Road**, the property enjoys an **elevated position**, enhancing its kerb appeal and providing the perfect setting for family life.

#### Inside the Home

Step through the front door into a **bright and airy** open-plan living space, where a vaulted ceiling and generous natural light create a welcoming and stylish atmosphere. A contemporary **woodburning stove** subtly separates the **kitchendining area** from the lounge, adding both warmth and character to the space. The reverse level design enhances the bright living spaces families desire by taking advantage of the raised position.

The **modern kitchen** is a true highlight, featuring **quartz worktops, a breakfast bar, and integrated appliances**, offering a seamless blend of function and style. From the lounge,

#### GARDEN

The sunny, low-maintenance rear garden is perfect for entertaining and play, featuring a decked seating area and a charming summer house.