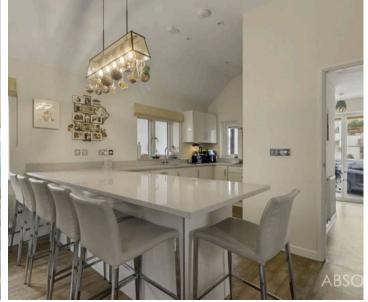

The **modern kitchen** is a true highlight, featuring **quartz worktops, a breakfast bar, and integrated appliances**, offering a seamless blend of function and style. From the lounge,