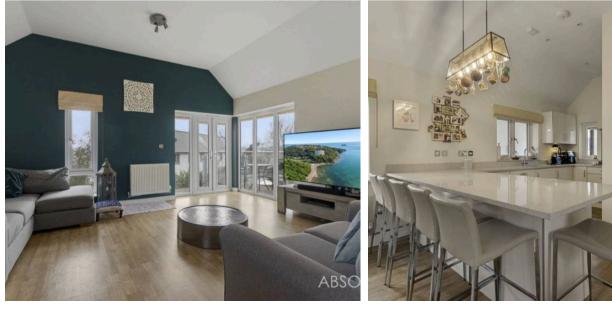

#### Inside the Home

Step through the front door into a **bright and airy** open-plan living space, where a vaulted ceiling and generous natural light create a welcoming and stylish atmosphere. A contemporary **woodburning stove** subtly separates the **kitchendining area** from the lounge, adding both warmth and character to the space. The reverse level design enhances the bright living spaces families desire by taking advantage of the raised position.

The **modern kitchen** is a true highlight, featuring **quartz worktops, a breakfast bar, and integrated appliances**, offering a seamless blend of function and style. From the lounge,