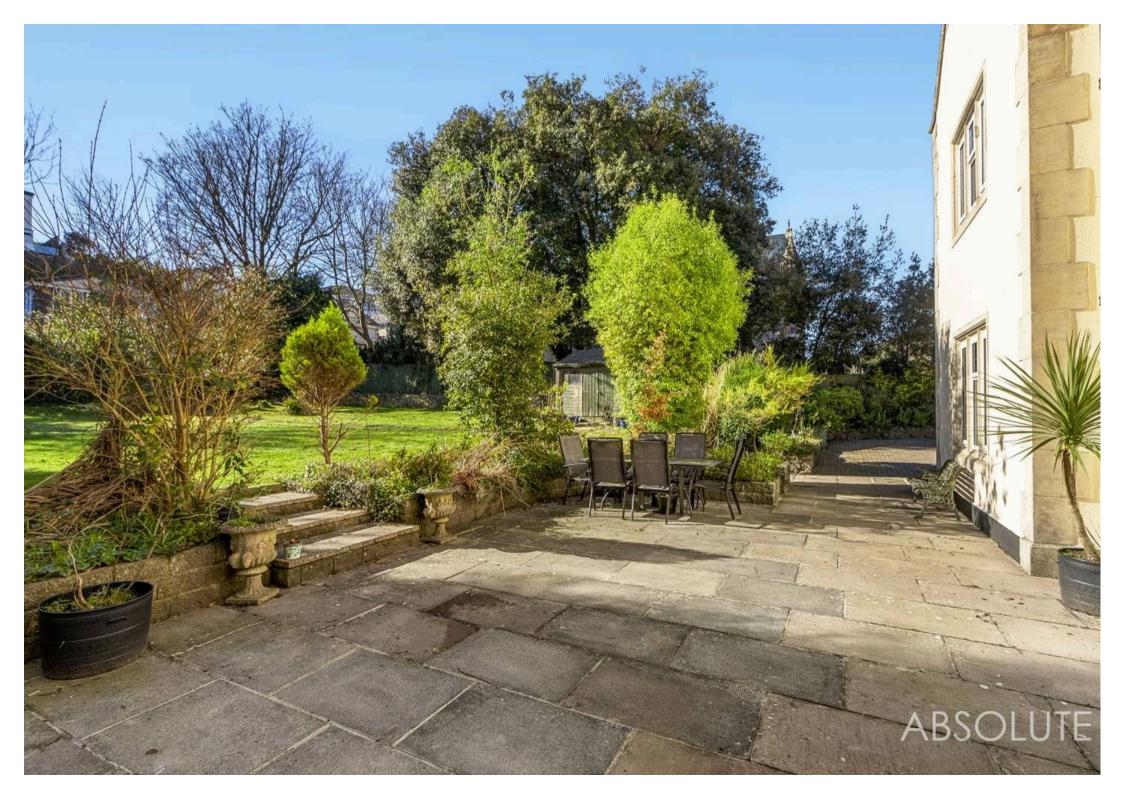

Outside, the grounds wrap around the property and offer privacy and plenty of space for families to enjoy mainly consisting of large lawned areas and patios. There are garden sheds and an original stone potting shed in the corner of the grounds. Garden

The grounds wrap around the property and offer privacy and plenty of space for families to enjoy mainly consisting of large lawned areas and patios. There are garden sheds and an original stone potting shed in the corner of the grounds. At the front of the house there are raised beds suitable for planting.