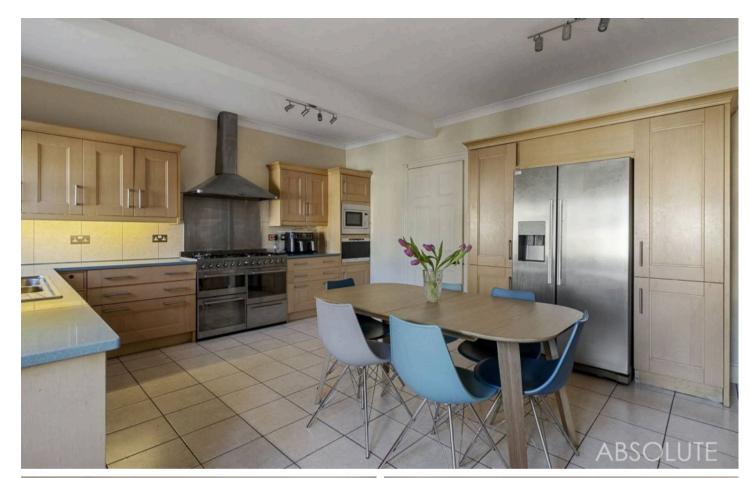

### Torquay, Torquay

The residence is approached via fully electric gates which lead to a sweeping driveway with ample parking for at least 5 vehicles and a double garage tucked away to the left of the house. Welcoming you inside is an array of character and charm which is intertwined throughout the home, which has approximately 4000 sqft of living space. The whole of the downstairs layout is designed for comfortable family living with generous proportioned rooms and versatile living spaces which can be adapted to suit all varieties of modern living. From the large welcoming reception hallway the house flows enjoyably and simply throughout. There is a large study, reception room with access to the garden, a spacious lounge/dining room, large kitchen breakfast room, a separate utility room and downstairs cloakroom/WC area make up the ground floor arrangements.