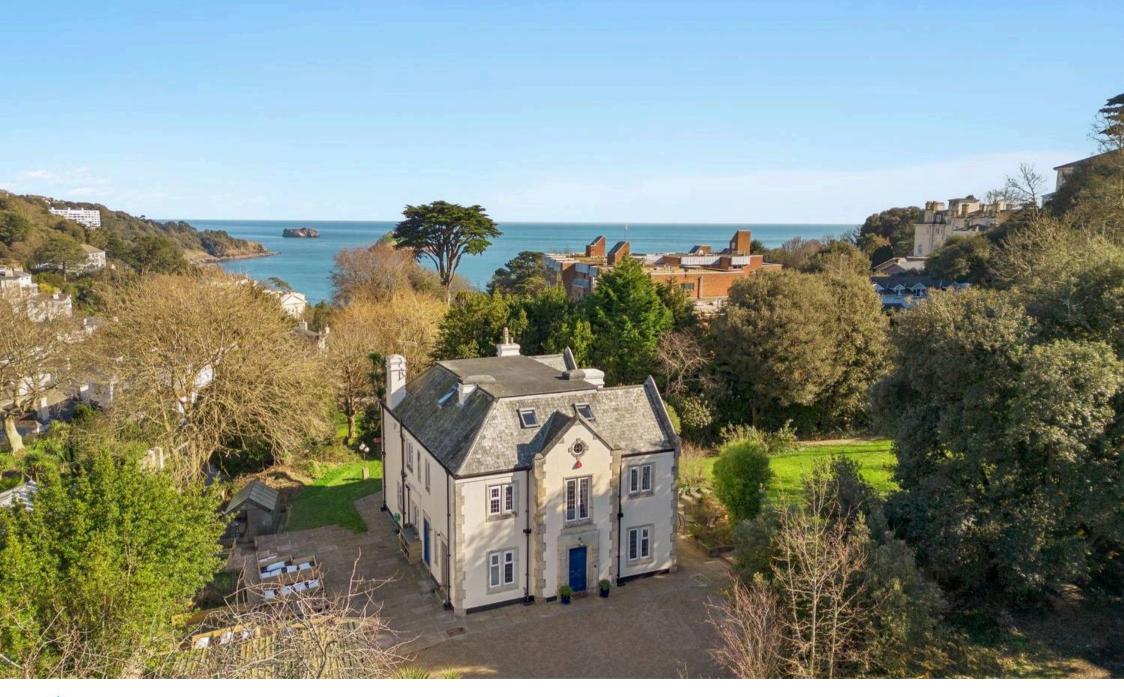

### Torquay, Torquay

The residence is approached via fully electric gates which lead to a sweeping driveway with ample parking for at least 5 vehicles and a double garage tucked away to the left of the house. Welcoming you inside is an array of character and charm which is intertwined throughout the home, which has approximately 4000 sqft of living space. The whole of the downstairs layout is designed for comfortable family living with generous proportioned rooms and versatile living spaces which can be adapted to suit all varieties of modern living. From the large welcoming reception hallway the house flows enjoyably and simply throughout. There is a large study, reception room with access to the garden, a spacious lounge/dining room, large kitchen breakfast room, a separate utility room and downstairs cloakroom/WC area make up the ground floor arrangements.

### Torquay, Torquay

The Old rectory is set within the Lincombes Conservation Area, which is sought after for its peaceful ambiance and historic architecture and is only 400 yards from the beautiful blue flag Meadfoot Beach. It is also close to the South West Coastal path making access to the vantage point of Daddyhole Plain and local beaches very easy. At Meadfoot beach there is a waterside café and there are hotels in the immediate vicinity with sea facing dining terraces open to the public. A local bus runs in the vicinity and the full facilities of the town, marina and harbourside are within easy reach. The nearby village style community of Wellswood caters to everyday needs with excellent restaurants, pub and shops including delicatessen, French patisserie, post office, pharmacy, convenience stores, salons, pharmacy and Church. Excellent communication links include local bus services and inter-city railway stations at both Torquay and Newton Abbot. The South Devon Highway gives good access to the vibrant cities of Exeter and Plymouth. The international airport at Exeter provides a gateway to destinations further afield.