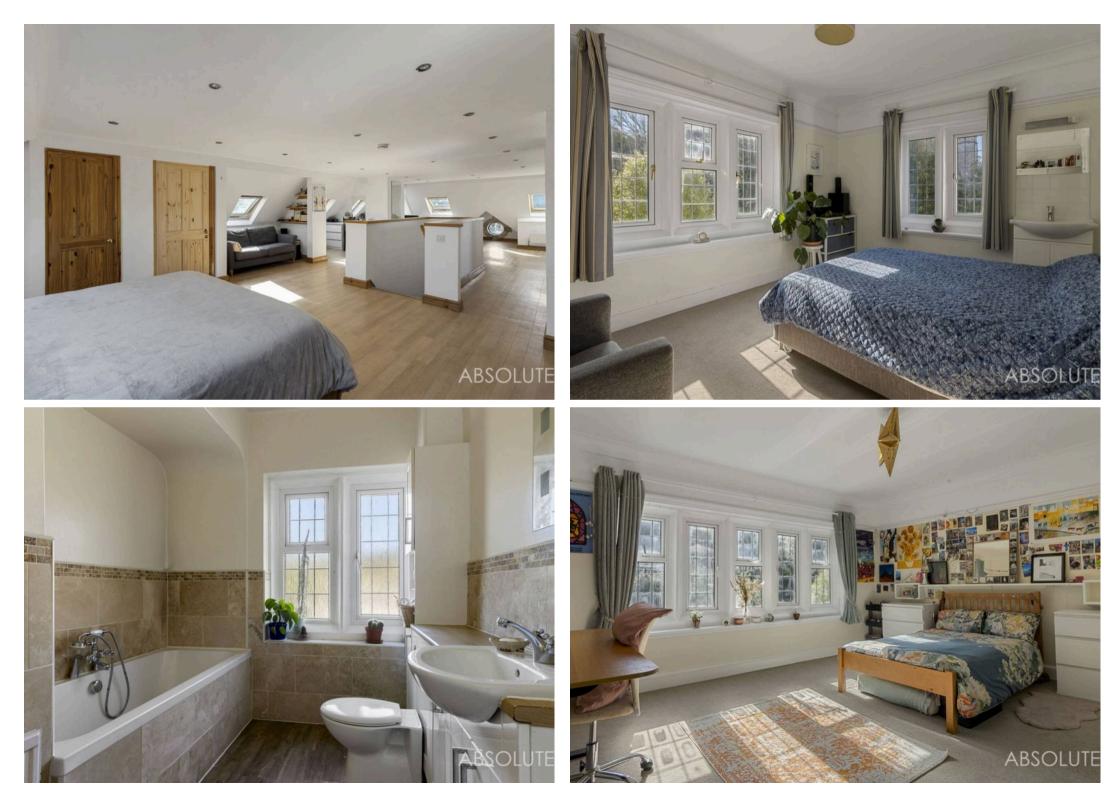

### Torquay, Torquay

The residence is approached via fully electric gates which lead to a sweeping driveway with ample parking for at least 5 vehicles and a double garage tucked away to the left of the house. Welcoming you inside is an array of character and charm which is intertwined throughout the home, which has approximately 4000 sqft of living space. The whole of the downstairs layout is designed for comfortable family living with generous proportioned rooms and versatile living spaces which can be adapted to suit all varieties of modern living. From the large welcoming reception hallway the house flows enjoyably and simply throughout. There is a large study, reception room with access to the garden, a spacious lounge/dining room, large kitchen breakfast room, a separate utility room and downstairs cloakroom/WC area make up the ground floor arrangements.

On the first floor accessed from the large galleried landing there are a further 6 ample sized bedrooms with 2 bathroom/shower rooms and a separate WC. The current owners have created a most spacious principle suite on the second floor which has an abundance of storage, large ensuite and could easily be used as a self contained studio and offers flexibility for new owners. This is a most generous light filled room with sky lights galore and an original mullion window.