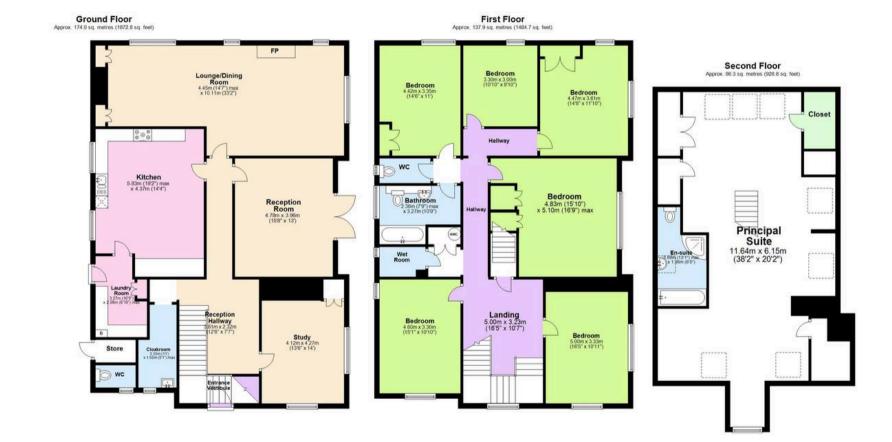

### Torquay, Torquay

The residence is approached via fully electric gates which lead to a sweeping driveway with ample parking for at least 5 vehicles and a double garage tucked away to the left of the house. Welcoming you inside is an array of character and charm which is intertwined throughout the home, which has approximately 4000 sqft of living space. The whole of the downstairs layout is designed for comfortable family living with generous proportioned rooms and versatile living spaces which can be adapted to suit all varieties of modern living. From the large welcoming reception hallway the house flows enjoyably and simply throughout. There is a large study, reception room with access to the garden, a spacious lounge/dining room, large kitchen breakfast room, a separate utility room and downstairs cloakroom/WC area make up the ground floor arrangements.

On the first floor accessed from the large galleried landing there are a further 6 ample sized bedrooms with 2 bathroom/shower rooms and a separate WC. The current owners have created a most spacious principle suite on the second floor which has an abundance of storage, large ensuite and could easily be used as a self contained studio and offers flexibility for new owners. This is a most generous light filled room with sky lights galore and an original mullion window.