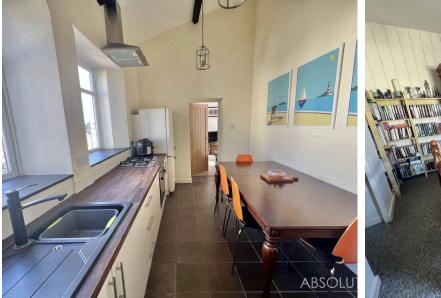

EPC Environmental Impact Rating: E

- A spacious three bed bungalow style coach house
- Sought after location close to Wellswood
- Enclosed gardens
- Single garage
- One level living
- Sitting room
- Fitted kitchen/dining room with built in appliances
- Three bedrooms
- Modern fitted bathroom/WC