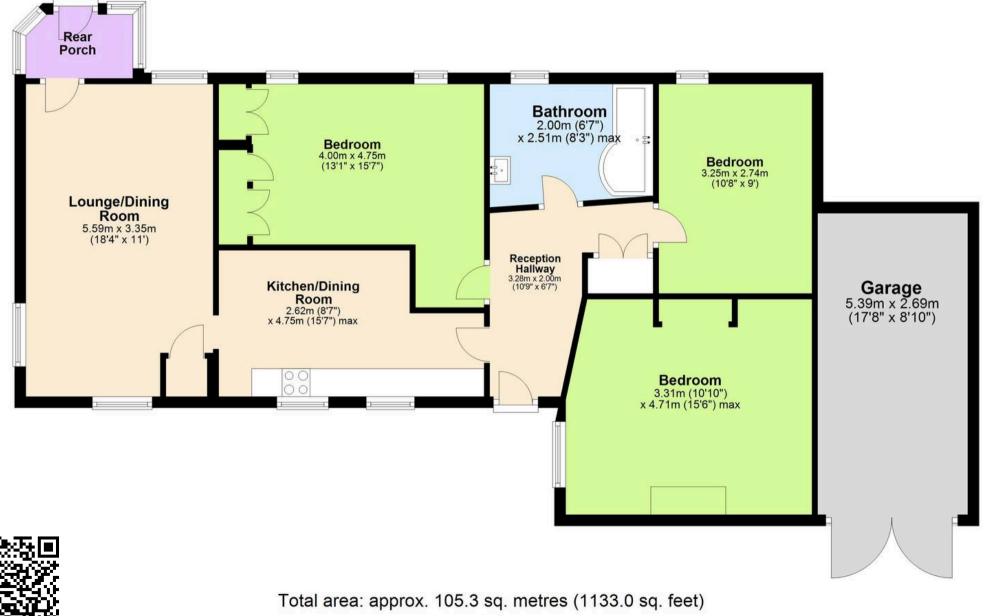

### **Ground Floor**

Approx. 105.3 sq. metres (1133.0 sq. feet)

Approx Plan produced using PlanUp.