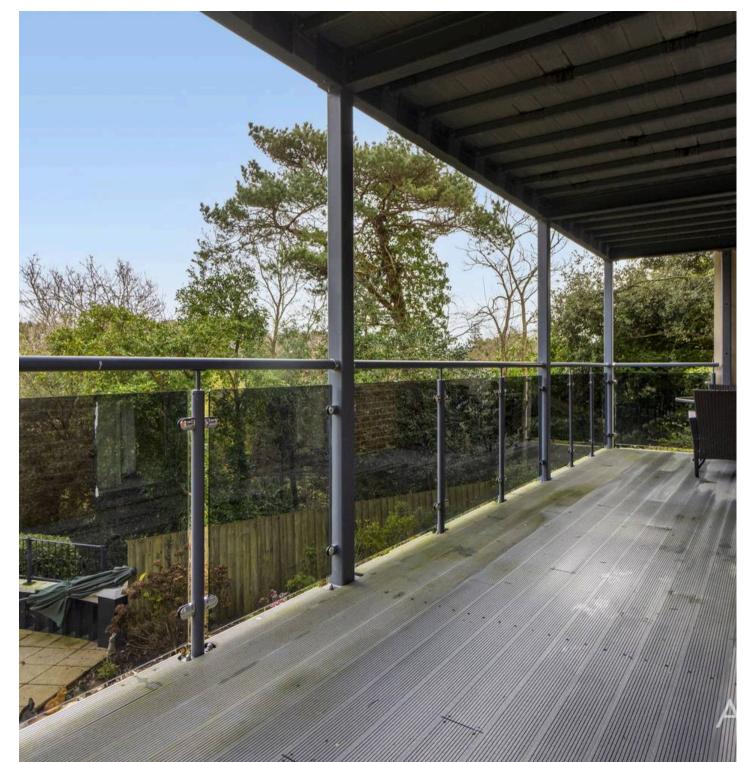

Tenure: Leasehold

EPC Energy Efficiency Rating: B

EPC Environmental Impact Rating: B

- A prestigious retirement development immaculately presented throughout
- Use of high class communal facilities
- House manager and personal security system
- Communal parking, gardens and lift
- Quality modern fitted kitchen
- Spacious lounge/dining room enjoying superb sea views
- Enclosed sun terrace enjoying fabulous sea views
- Two double bedrooms with the principal having an en suite shower room/WC
- Further shower room/WC
- Electric night storage heating and uPVC double glazing