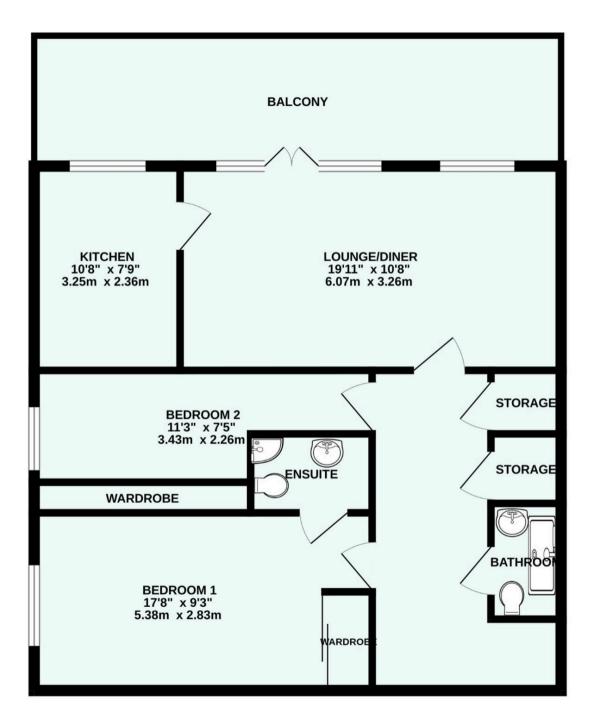

Tenure: Leasehold

EPC Energy Efficiency Rating: B

EPC Environmental Impact Rating: B

- A prestigious retirement development immaculately presented throughout
- Use of high class communal facilities
- House manager and personal security system
- Communal parking, gardens and lift
- Quality modern fitted kitchen
- Spacious lounge/dining room enjoying superb sea views
- Enclosed sun terrace enjoying fabulous sea views
- Two double bedrooms with the principal having an en suite shower room/WC
- Further shower room/WC
- Electric night storage heating and uPVC double glazing