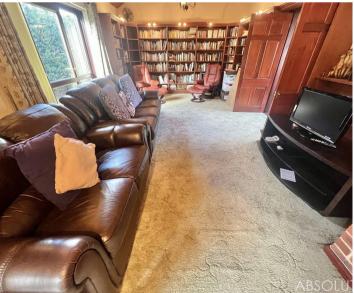

Council Tax band: F

Tenure: Freehold

EPC Energy Efficiency Rating: D

- An individual, spacious three bed detached bungalow with no chain
- Situated on a private road in a secluded and convenient location
- Level location yards from St Marychurch precinct
- One level living
- Off road parking and single garage
- Easy to maintain, enclosed gardens
- Spacious L shaped sitting room and separate dining area
- Modern fitted kitchen/dining room
- Three bedrooms, principal having en suite shower room/WC
- Further bathroom/WC