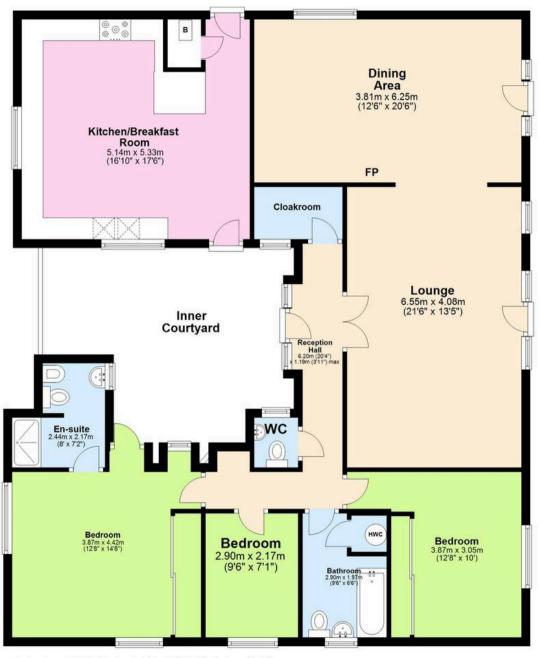

#### **Ground Floor**

Approx. 168.5 sq. metres (1814.1 sq. feet)

**Garage** 5.41m x 4.98m (17'9" x 16'4")

Total area: approx. 168.5 sq. metres (1814.1 sq. feet)