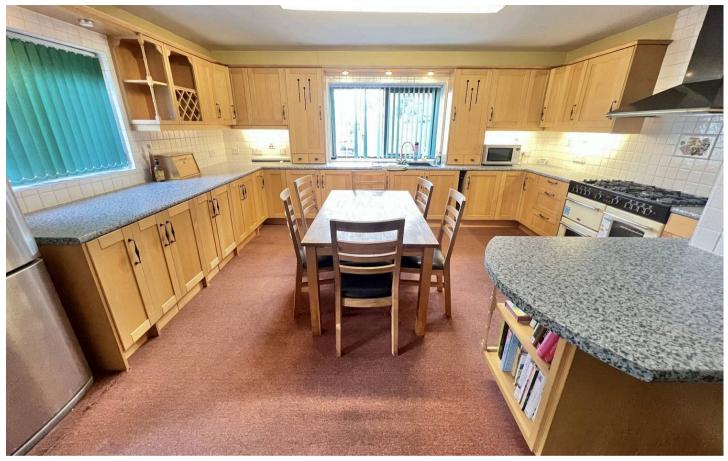

Council Tax band: F

Tenure: Freehold

EPC Energy Efficiency Rating: D

- An individual, spacious three bed detached bungalow with no chain
- Situated on a private road in a secluded and convenient location
- Level location yards from St Marychurch precinct
- One level living
- Off road parking and single garage
- Easy to maintain, enclosed gardens
- Spacious L shaped sitting room and separate dining area
- Modern fitted kitchen/dining room
- Three bedrooms, principal having en suite shower room/WC
- Further bathroom/WC