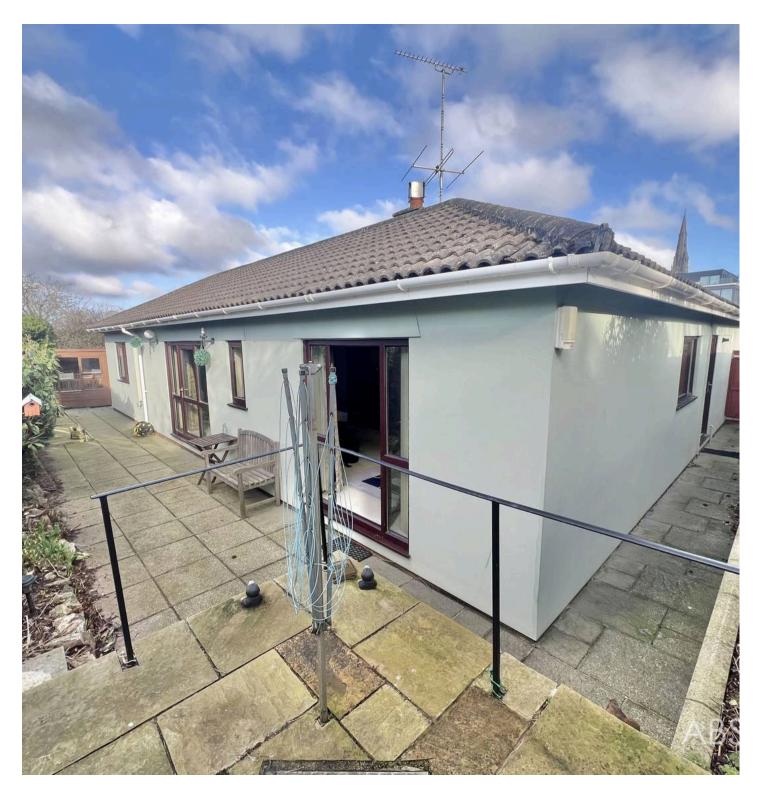

#### Torquay

Spacious 3-bed bungalow in sought-after St Marychurch area of Torquay. Features L-shaped sitting room, kitchen/diner, garage, and patio garden with flower beds. Double glazed with gas heating.

Council Tax band: F

Tenure: Freehold

EPC Energy Efficiency Rating: D

- An individual, spacious three bed detached bungalow with no chain
- Situated on a private road in a secluded and convenient location
- Level location yards from St Marychurch precinct
- One level living
- Off road parking and single garage
- Easy to maintain, enclosed gardens
- Spacious L shaped sitting room and separate dining area
- Modern fitted kitchen/dining room
- Three bedrooms, principal having en suite shower room/WC
- Further bathroom/WC

### Torquay

St Marychurch is one of Torquay's most desirable locations and the property is a short stroll, which is virtually level, to the heart of the pedestrianised precinct and array of local independent shops and facilities to include a medical practice, dentist, post office, cafes, pubs and restaurants. The property is also within easy access of some highly regarded schools, Cary Park, Torquay Golf Club and Babbacombe Downs with Torquay harbour side being approximately 2 miles distance. The property is offered with vacant possession and an early inspection is essential to appreciate the size and condition the accommodation boasts.