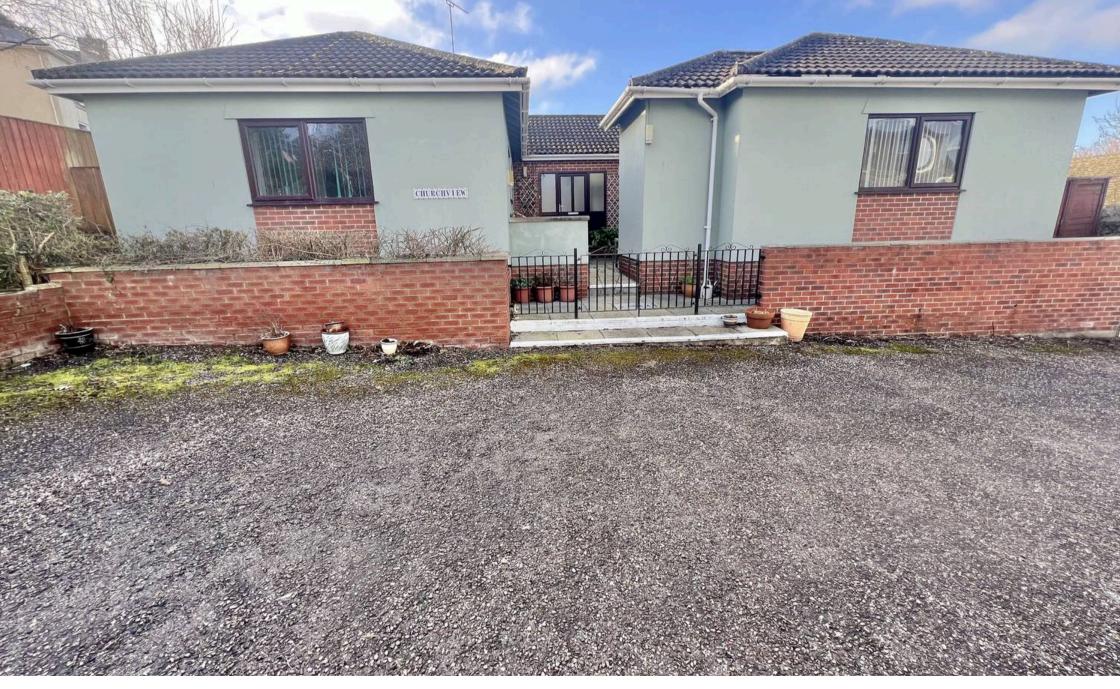

Churchview, St. Margarets Close, Torquay - TQ1 4NR

Council Tax band: F

Tenure: Freehold

EPC Energy Efficiency Rating: D

- An individual, spacious three bed detached bungalow with no chain
- Situated on a private road in a secluded and convenient location
- Level location yards from St Marychurch precinct
- One level living
- Off road parking and single garage
- Easy to maintain, enclosed gardens
- Spacious L shaped sitting room and separate dining area
- Modern fitted kitchen/dining room
- Three bedrooms, principal having en suite shower room/WC
- Further bathroom/WC

### Torquay

St Marychurch is one of Torquay's most desirable locations and the property is a short stroll, which is virtually level, to the heart of the pedestrianised precinct and array of local independent shops and facilities to include a medical practice, dentist, post office, cafes, pubs and restaurants. The property is also within easy access of some highly regarded schools, Cary Park, Torquay Golf Club and Babbacombe Downs with Torquay harbour side being approximately 2 miles distance. The property is offered with vacant possession and an early inspection is essential to appreciate the size and condition the accommodation boasts.