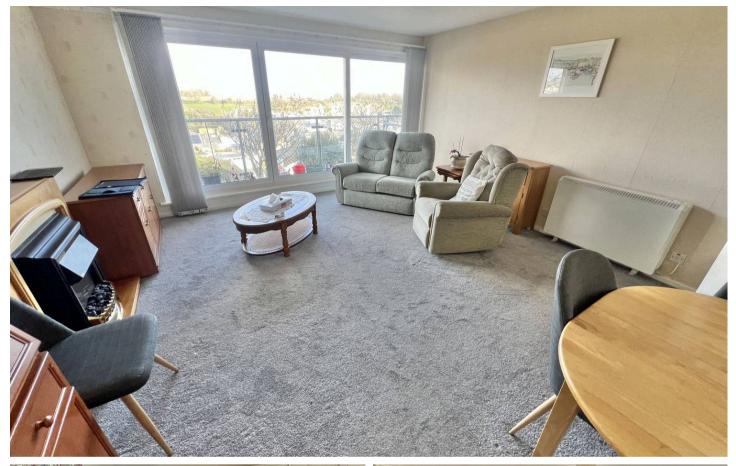

#### Torquay

Spacious 2-bed apartment with balcony offering open views. Features lounge/dining room, fitted kitchen, and car port. Ideal for cash buyers due to short lease.

Council Tax band: B

Tenure: Leasehold

EPC Energy Efficiency Rating: E

- Cash buyers only (due to short lease)
- Single car port with power and storage cupboard
- Enclosed balcony
- Open views
- Spacious two bed apartment in a purpose built block
- Lounge/dining room
- Night storage heating and uPVC double glazing