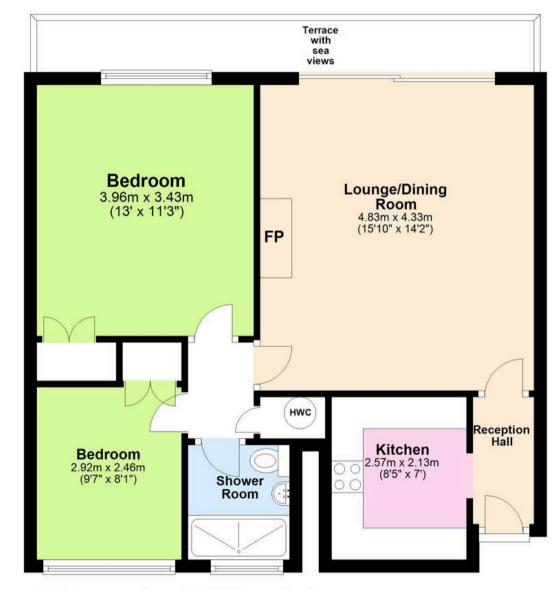

ment is conveniently located to shops and services in both Babbacombe itself and St Marychurch, along with bus services covering the neighbouring areas and Torquay town centre. The green open spaces of Walls Hill and Babbacombe Downs are a few minutes' away where you can enjoy a stroll and enjoy views along the coast and Oddicombe Beach. The local Theatre is also within half a mile and there is access to a choice of recreational activities from coastal walking to tennis, bowls, golf, and cricket.

### Absolute Sales & Lettings

Absolute Sales & Lettings Ltd, 13 Ilsham Road - TQ1 2JG 01803 214214

torquay@movewithabsolute.co.uk
movewithabsolute.co.uk/









# **Ground Floor with Steps down**

Approx. 58.0 sq. metres (624.0 sq. feet)

## Car port

Approx. 0.0 sq. metres (0.0 sq. feet)







Total area: approx. 58.0 sq. metres (624.0 sq. feet)