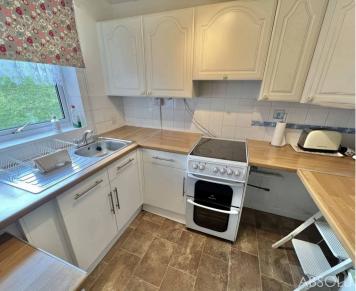

#### Torquay

Spacious 2-bed apartment with balcony offering open views. Features lounge/dining room, fitted kitchen, and car port. Ideal for cash buyers due to short lease.

Council Tax band: B

Tenure: Leasehold

EPC Energy Efficiency Rating: E

- Cash buyers only (due to short lease)
- Single car port with power and storage cupboard
- Enclosed balcony
- Open views
- Spacious two bed apartment in a purpose built block
- Lounge/dining room
- Night storage heating and uPVC double glazing