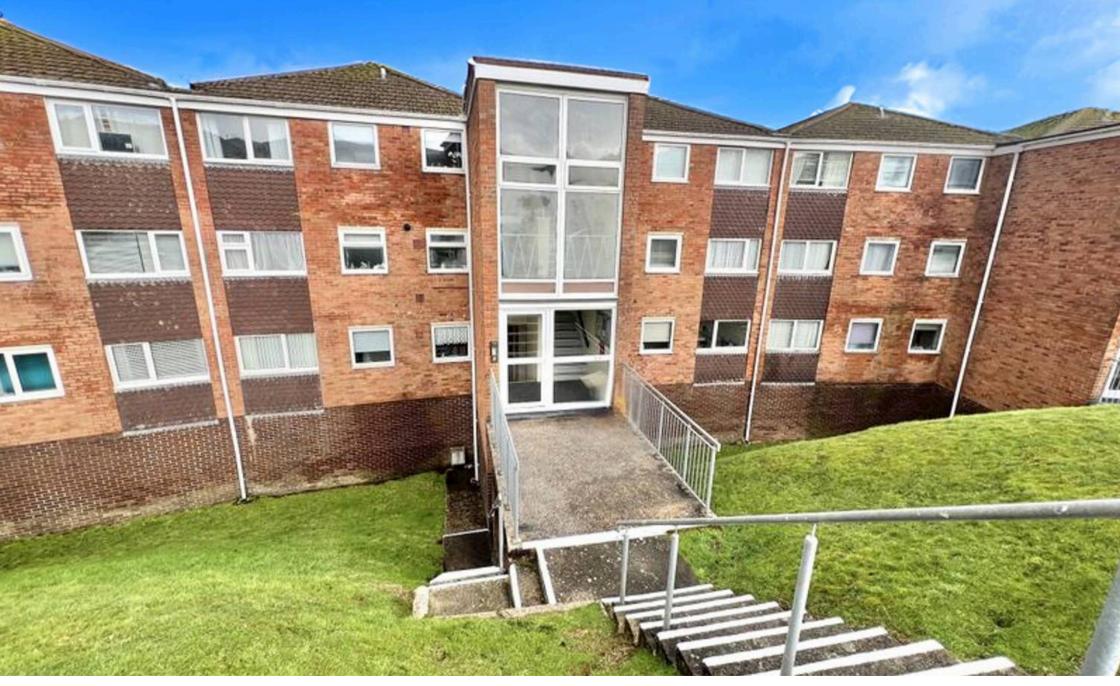

#### Torquay

Spacious 2-bed apartment with balcony offering open views. Features lounge/dining room, fitted kitchen, and car port. Ideal for cash buyers due to short lease.

Council Tax band: B

Tenure: Leasehold

EPC Energy Efficiency Rating: E

- Cash buyers only (due to short lease)
- Single car port with power and storage cupboard
- Enclosed balcony
- Open views
- Spacious two bed apartment in a purpose built block
- Lounge/dining room
- Night storage heating and uPVC double glazing