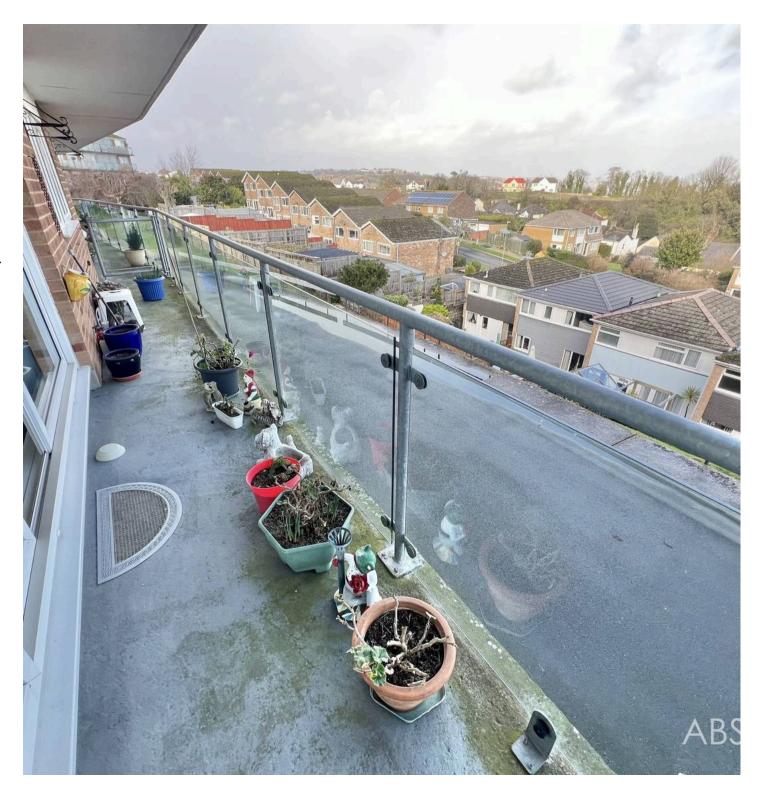

#### Torquay

Spacious 2-bed apartment with balcony offering open views. Features lounge/dining room, fitted kitchen, and car port. Ideal for cash buyers due to short lease.

Council Tax band: B

Tenure: Leasehold

EPC Energy Efficiency Rating: E

- Cash buyers only (due to short lease)
- Single car port with power and storage cupboard
- Enclosed balcony
- Open views
- Spacious two bed apartment in a purpose built block
- Lounge/dining room
- Night storage heating and uPVC double glazing