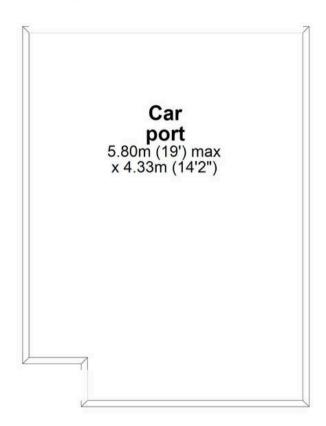

## Car port

Approx. 0.0 sq. metres (0.0 sq. feet)

Total area: approx. 58.0 sq. metres (624.0 sq. feet)