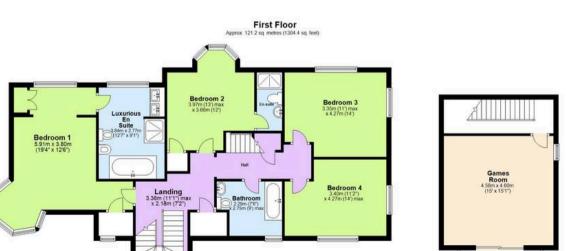

## Torquay

With timeless elegance and classical features The Crest offers an attractively appointed detached house sitting amongst pleasant gardens with the benefit of versatile accommodation set above the detached double garage, currently providing an ideal gym/games room which could be a self contained annexe subject to any necessary planning permission. With original arts and crafts features the property has been much improved to create a spacious home for family living. The main accommodation is set over 3 levels and briefly comprises, entrance vestibule, spacious reception hallway, downstairs cloakroom/WC, impressive sitting room with feature fireplace, quality modern fitted kitchen with built in appliances and separate breakfast room, formal dining room/2nd sitting room and utility area. On the first floor there are 4 double bedrooms with the principal having a spacious luxury en suite 5 piece bathroom/WC and the guest bedroom also benefiting from en suite facilities. The further 2 double bedrooms have the use of the modern family bathroom/WC. The loft has been converted to form 2 further double bedrooms and one is currently being used as a home office. The impressive residence offers spacious family accommodation with a good deal of flexibility.

Double Garage 4.58m x 4.60m (15' x 15'1")

Total area: approx. 290.1 sq. metres (3122.8 sq. feet)

Approx
Plan produced using PlanUp.