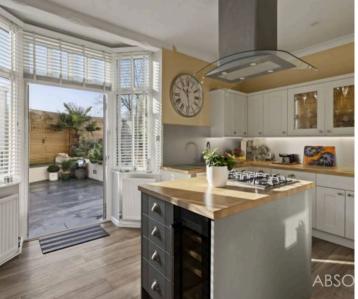

## Torquay

With timeless elegance and classical features The Crest offers an attractively appointed detached house sitting amongst pleasant gardens with the benefit of versatile accommodation set above the detached double garage, currently providing an ideal gym/games room which could be a self contained annexe subject to any necessary planning permission. With original arts and crafts features the property has been much improved to create a spacious home for family living. The main accommodation is set over 3 levels and briefly comprises, entrance vestibule, spacious reception hallway, downstairs cloakroom/WC, impressive sitting room with feature fireplace, quality modern fitted kitchen with built in appliances and separate breakfast room, formal dining room/2nd sitting room and utility area. On the first floor there are 4 double bedrooms with the principal having a spacious luxury en suite 5 piece bathroom/WC and the guest bedroom also benefiting from en suite facilities. The further 2 double bedrooms have the use of the modern family bathroom/WC. The loft has been converted to form 2 further double bedrooms and one is currently being used as a home office. The impressive residence offers spacious family accommodation with a good deal of flexibility.