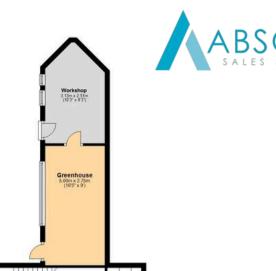

#### **REAR GARDEN**

The rear garden has been recently redesigned and landscaped to offer inviting areas that include both porcelain tiles and composite decking with inset mood lighting and exotic planting. The garden offers a good deal of seclusion and is ideal for al fresco dining and entertaining. There is also a level raised garden that is laid largely to lawn with a variety of tropical style shrubs, and Torbay Palms. The rear gardens are enclosed by brick walling. There is access to a spacious Greenhouse and Workshop. A further door gives access to the two storey double garage with utility area, WC and integral door to the garage.