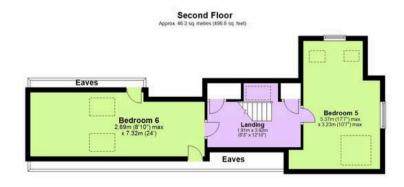

Double Garage 4.58m x 4.60m (15' x 15'1")

Total area: approx. 290.1 sq. metres (3122.8 sq. feet)

Approx
Plan produced using PlanUp.