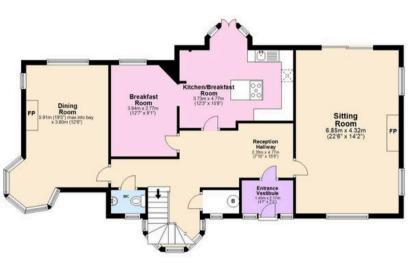

## Torquay

With timeless elegance and classical features The Crest offers an attractively appointed detached house sitting amongst pleasant gardens with the benefit of versatile accommodation set above the detached double garage, currently providing an ideal gym/games room which could be a self contained annexe subject to any necessary planning permission. With original arts and crafts features the property has been much improved to create a spacious home for family living. The main accommodation is set over 3 levels and briefly comprises, entrance vestibule, spacious reception hallway, downstairs cloakroom/WC, impressive sitting room with feature fireplace, quality modern fitted kitchen with built in appliances and separate breakfast room, formal dining room/2nd sitting room and utility area. On the first floor there are 4 double bedrooms with the principal having a spacious luxury en suite 5 piece bathroom/WC and the guest bedroom also benefiting from en suite facilities. The further 2 double bedrooms have the use of the modern family bathroom/WC. The loft has been converted to form 2 further double bedrooms and one is currently being used as a home office. The impressive residence offers spacious family accommodation with a good deal of flexibility.