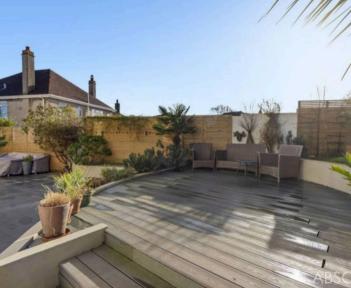

#### **REAR GARDEN**

The rear garden has been recently redesigned and landscaped to offer inviting areas that include both porcelain tiles and composite decking with inset mood lighting and exotic planting. The garden offers a good deal of seclusion and is ideal for al fresco dining and entertaining. There is also a level raised garden that is laid largely to lawn with a variety of tropical style shrubs, and Torbay Palms. The rear gardens are enclosed by brick walling. There is access to a spacious Greenhouse and Workshop. A further door gives access to the two storey double garage with utility area, WC and integral door to the garage.