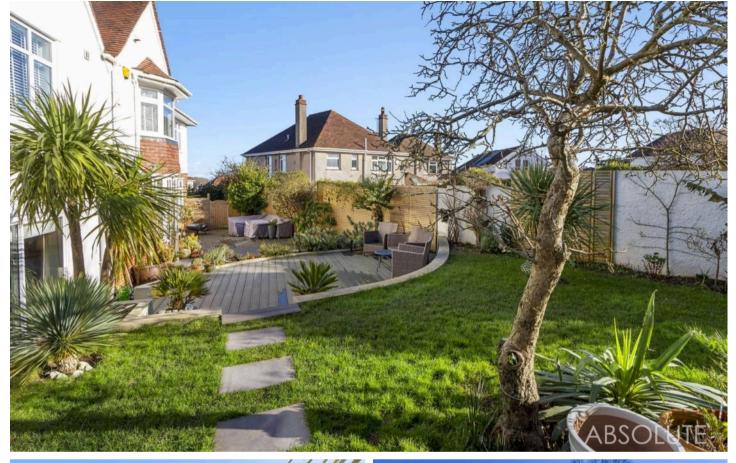

#### FRONT GARDEN

The front gardens are level and laid largely to lawn with mature planting that gives year-round interest. Also cleverly planted hedgerow around the gardens perimeter offers privacy and seclusion. There is gated access down both sides of the property leading to the rear garden area

#### **REAR GARDEN**

The rear garden has been recently redesigned and landscaped to offer inviting areas that include both porcelain tiles and composite decking with inset mood lighting and exotic planting. The garden offers a good deal of seclusion and is ideal for al fresco dining and entertaining. There is also a level raised garden that is laid largely to lawn with a variety of tropical style shrubs, and Torbay Palms. The rear gardens are enclosed by brick walling. There is access to a spacious Greenhouse and Workshop. A further door gives access to the two storey double garage with utility area, WC and integral door to the garage.