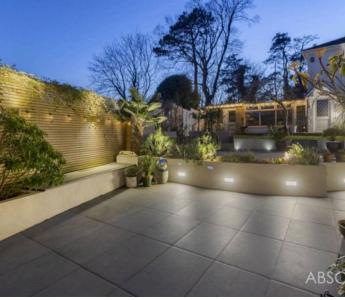

#### **REAR GARDEN**

The rear garden has been recently redesigned and landscaped to offer inviting areas that include both porcelain tiles and composite decking with inset mood lighting and exotic planting. The garden offers a good deal of seclusion and is ideal for al fresco dining and entertaining. There is also a level raised garden that is laid largely to lawn with a variety of tropical style shrubs, and Torbay Palms. The rear gardens are enclosed by brick walling. There is access to a spacious Greenhouse and Workshop. A further door gives access to the two storey double garage with utility area, WC and integral door to the garage.