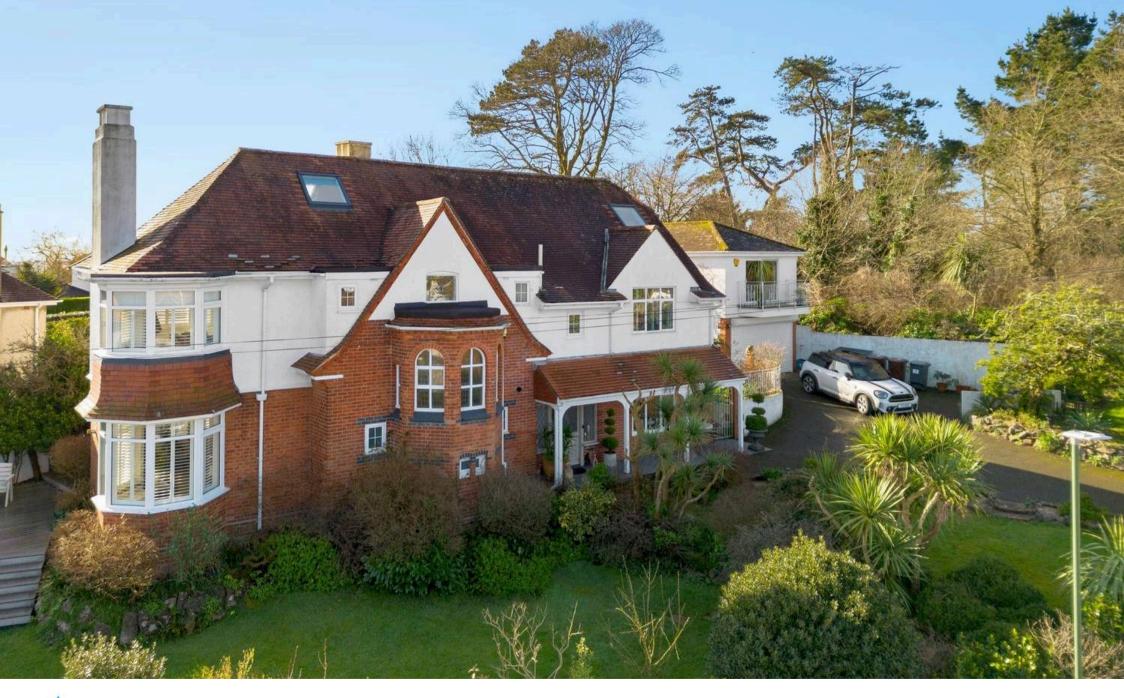

The Crest, Oxlea Road, Torquay £995,000

## The Crest, Oxlea Road

## Torquay

With timeless elegance and classical features The Crest offers an attractively appointed detached house sitting amongst pleasant gardens with the benefit of versatile accommodation set above the detached double garage, currently providing an ideal gym/games room which could be a self contained annexe subject to any necessary planning permission. With original arts and crafts features the property has been much improved to create a spacious home for family living. The main accommodation is set over 3 levels and briefly comprises, entrance vestibule, spacious reception hallway, downstairs cloakroom/WC, impressive sitting room with feature fireplace, quality modern fitted kitchen with built in appliances and separate breakfast room, formal dining room/2nd sitting room and utility area. On the first floor there are 4 double bedrooms with the principal having a spacious luxury en suite 5 piece bathroom/WC and the guest bedroom also benefiting from en suite facilities. The further 2 double bedrooms have the use of the modern family bathroom/WC. The loft has been converted to form 2 further double bedrooms and one is currently being used as a home office. The impressive residence offers spacious family accommodation with a good deal of flexibility.

### Torquay

The property occupies a much sought after residential position within approximately a mile and a quarter from Wellswood village with its array of boutique shops and facilities and well regarded primary school. Torquay town centre and deep water marina are both within one and a half miles distance with the access to the ring road which connects to Newton Abbot, Exeter and beyond. There is also easy access to both Grammar schools and Torbay Hospital. An early inspection of this impressive 1930's detached residence is essential to appreciate the size, position, views, condition and flexibility the accommodation boasts.