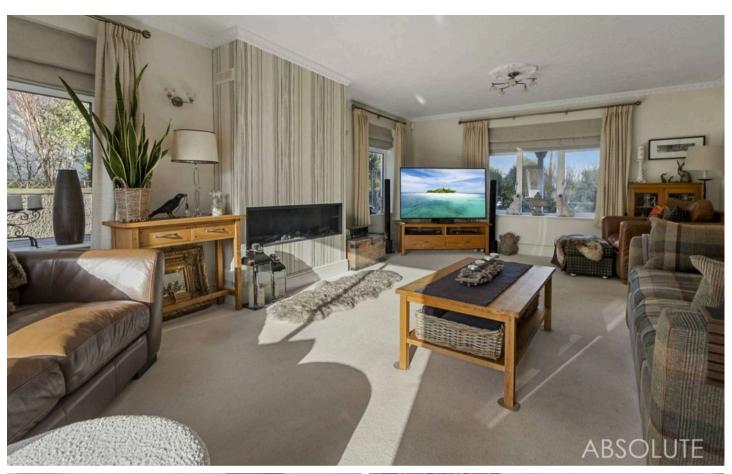

## Torquay

With timeless elegance and classical features The Crest offers an attractively appointed detached house sitting amongst pleasant gardens with the benefit of versatile accommodation set above the detached double garage, currently providing an ideal gym/games room which could be a self contained annexe subject to any necessary planning permission. With original arts and crafts features the property has been much improved to create a spacious home for family living. The main accommodation is set over 3 levels and briefly comprises, entrance vestibule, spacious reception hallway, downstairs cloakroom/WC, impressive sitting room with feature fireplace, quality modern fitted kitchen with built in appliances and separate breakfast room, formal dining room/2nd sitting room and utility area. On the first floor there are 4 double bedrooms with the principal having a spacious luxury en suite 5 piece bathroom/WC and the guest bedroom also benefiting from en suite facilities. The further 2 double bedrooms have the use of the modern family bathroom/WC. The loft has been converted to form 2 further double bedrooms and one is currently being used as a home office. The impressive residence offers spacious family accommodation with a good deal of flexibility.