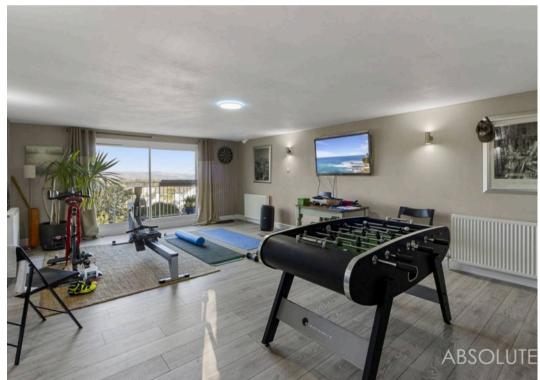

## Torquay

With timeless elegance and classical features The Crest offers an attractively appointed detached house sitting amongst pleasant gardens with the benefit of versatile accommodation set above the detached double garage, currently providing an ideal gym/games room which could be a self contained annexe subject to any necessary planning permission. With original arts and crafts features the property has been much improved to create a spacious home for family living. The main accommodation is set over 3 levels and briefly comprises, entrance vestibule, spacious reception hallway, downstairs cloakroom/WC, impressive sitting room with feature fireplace, quality modern fitted kitchen with built in appliances and separate breakfast room, formal dining room/2nd sitting room and utility area. On the first floor there are 4 double bedrooms with the principal having a spacious luxury en suite 5 piece bathroom/WC and the guest bedroom also benefiting from en suite facilities. The further 2 double bedrooms have the use of the modern family bathroom/WC. The loft has been converted to form 2 further double bedrooms and one is currently being used as a home office. The impressive residence offers spacious family accommodation with a good deal of flexibility.

Double Garage 4.58m x 4.60m (15' x 15'1")

Total area: approx. 290.1 sq. metres (3122.8 sq. feet)

Approx
Plan produced using PlanUp.