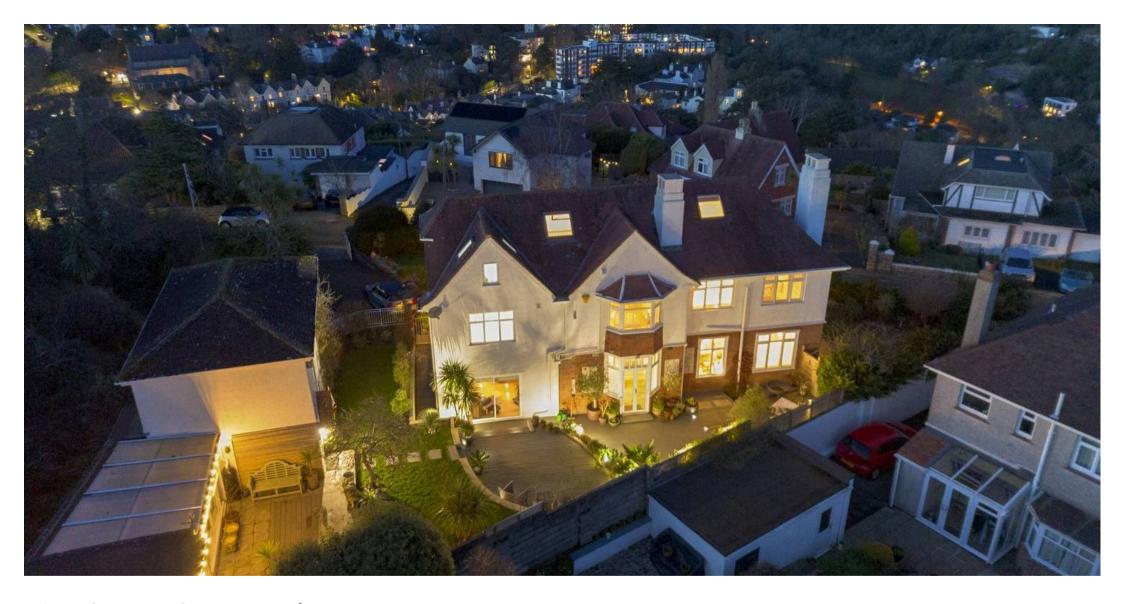

The Crest, Oxlea Road, Torquay £995,000

## Torquay

With timeless elegance and classical features The Crest offers an attractively appointed detached house sitting amongst pleasant gardens with the benefit of versatile accommodation set above the detached double garage, currently providing an ideal gym/games room which could be a self contained annexe subject to any necessary planning permission. With original arts and crafts features the property has been much improved to create a spacious home for family living. The main accommodation is set over 3 levels and briefly comprises, entrance vestibule, spacious reception hallway, downstairs cloakroom/WC, impressive sitting room with feature fireplace, quality modern fitted kitchen with built in appliances and separate breakfast room, formal dining room/2nd sitting room and utility area. On the first floor there are 4 double bedrooms with the principal having a spacious luxury en suite 5 piece bathroom/WC and the guest bedroom also benefiting from en suite facilities. The further 2 double bedrooms have the use of the modern family bathroom/WC. The loft has been converted to form 2 further double bedrooms and one is currently being used as a home office. The impressive residence offers spacious family accommodation with a good deal of flexibility.

### Torquay

The property occupies a much sought after residential position within approximately a mile and a quarter from Wellswood village with its array of boutique shops and facilities and well regarded primary school. Torquay town centre and deep water marina are both within one and a half miles distance with the access to the ring road which connects to Newton Abbot, Exeter and beyond. There is also easy access to both Grammar schools and Torbay Hospital. An early inspection of this impressive 1930's detached residence is essential to appreciate the size, position, views, condition and flexibility the accommodation boasts.