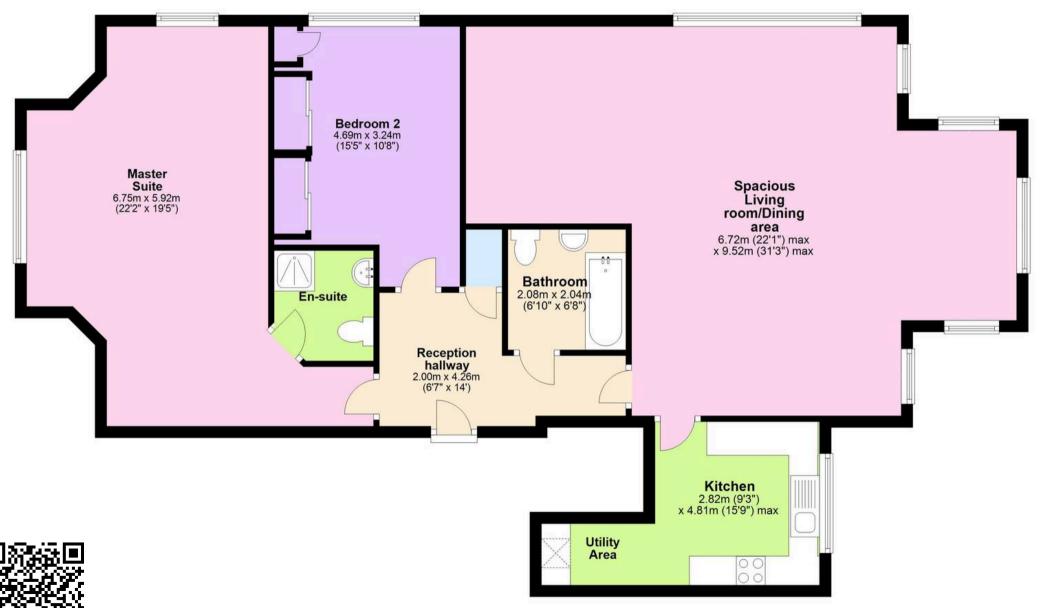

# Upper Floor with lift access Approx. 116.1 sq. metres (1249.3 sq. feet)

Total area: approx. 116.1 sq. metres (1249.3 sq. feet)

Approx Plan produced using PlanUp.