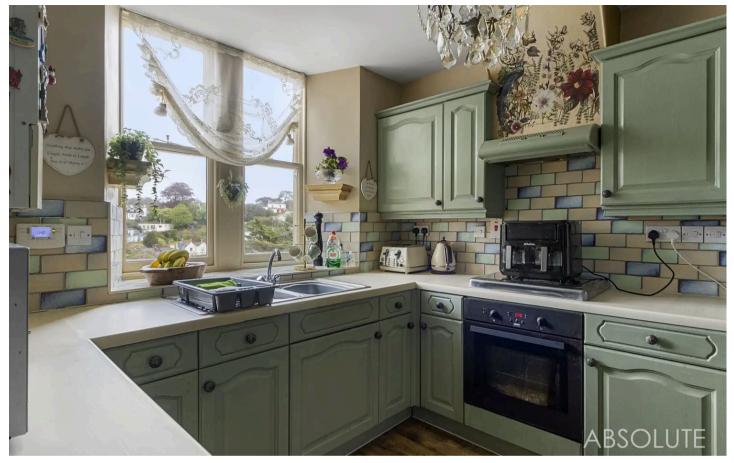

Situated within the building, is this generous and extensively spacious second floor apartment with lift access offers plenty of charm and character throughout. The internal accommodation comprises of a spacious reception hallway, a generous sized lounge/diner with tall windows which fills the room with an abundance of light, a fitted kitchen with a utility area with elevated views over the Torquay, two good sized double bedrooms with the master suite having en-suite facilities and a bathroom/wc. This spacious and unique apartment would suit potential new buyers who are looking for an abundance of living space which you 'can lock and leave' in a convenient and central location.To the rear of the property is a secure allocated parking space which is accessed from the road by automated gates.