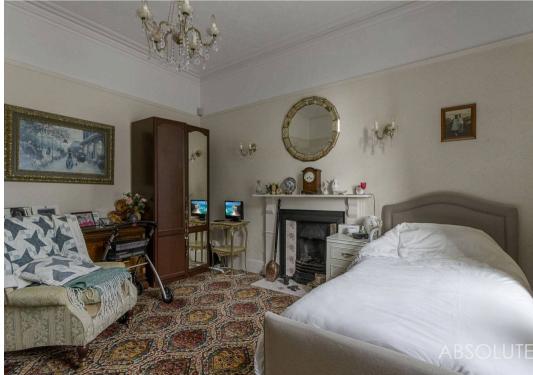

The accommodation briefly comprises front door opening to a reception hallway with doors to principal rooms, a spacious lounge/dining room with an outlook to the front enjoying the fabulous sea views, a fitted kitchen/breakfast room, ground floor double bedroom and ground floor shower room/WC. From the lounge/dining room stairs rise to the first floor where there are three double bedrooms with the principal bedroom having a superb dressing area and en suite shower room and a further spacious family bathroom/WC. On the third floor, what was the original tower lookout, is now the fifth double bedroom affording some fabulous, uninterrupted views across Daddyhole Plain and out to sea.