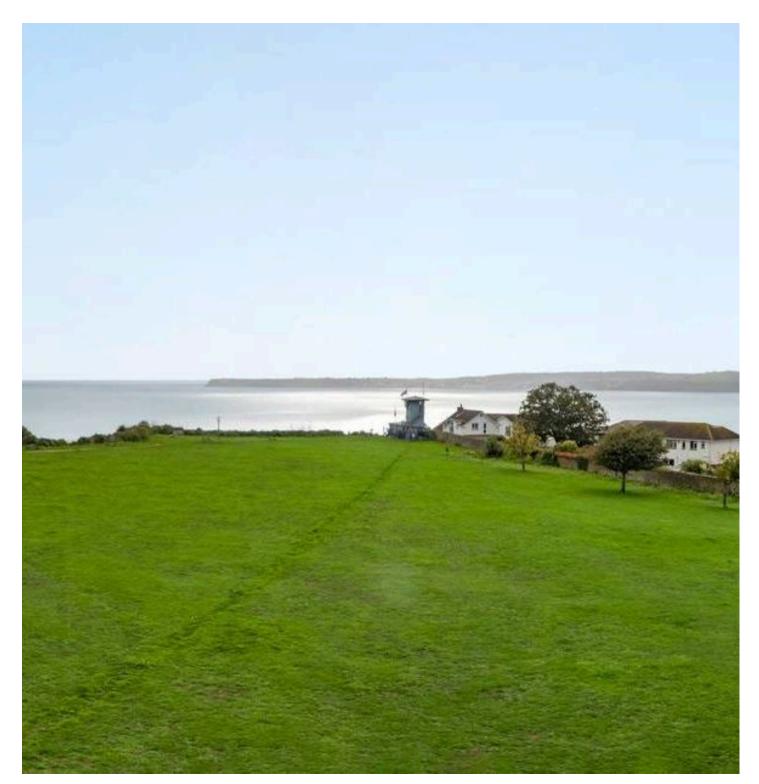

### Torquay, Torquay

Coming to the market for the first time in nearly 30 years is this property of historic interest. Formerly a coastguard's station and accommodation for the Chief Officer, the property has been converted to form a spacious dwelling set over three levels. The cottages were originally built in 1875, for the coastguards to live in, adjacent to Daddyhole Plain and opposite the coastal watch tower. The ground floor area was originally used as offices, with the first floor being used as accommodation and the tower on the third floor was used as the lookout providing a viewing platform out across Tor Bay.

## **Tower House Daddyhole Plain**

Torquay, Torquay

The property occupies a much sought after residential position and is approached via a private road adjacent to Daddyhole Plain that gives access to the original coastguard's cottages. There is easy access to Torquay harbour and sea front which are both within approximately 3/4 of a mile distant with its array of shops, facilities and amenities. Wellswood village is within a miles distance with its selection of boutique shops, restaurants and cafes, post office, primary school and further facilities and amenities. This is a rare opportunity to acquire an impressive and spacious residence of historic interest, an early inspection is essential. Council Tax band: G