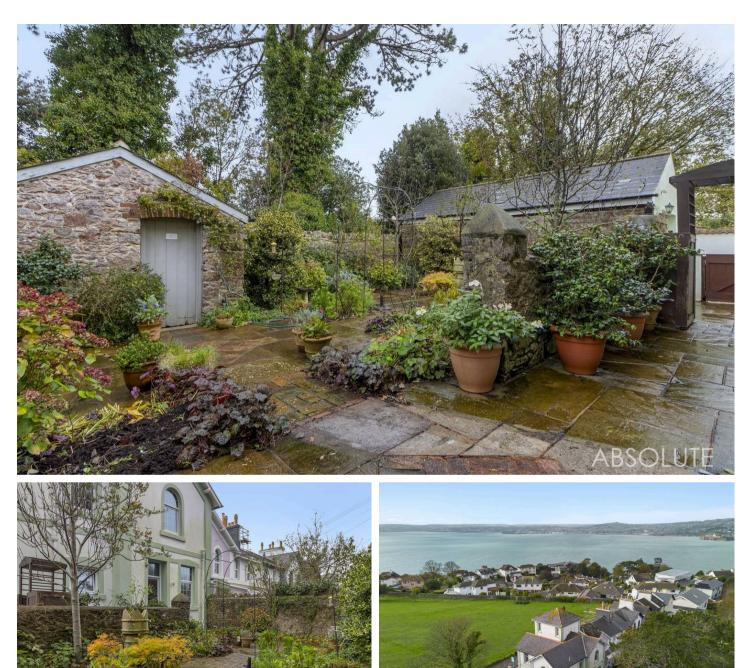

Outside there is a stone chipped driveway allowing for ample off road parking which leads up to the stone built detached tandem length garage with electric up and over door, light and power. There is access down the side of the property and a timber gate leads to the rear garden which has been laid to patio for ease of maintenance with flower beds bordering stocked with a variety of shrubs and bushes. There is also a useful stone built building ideal for storage or utility room that was originally used as the 'wash house'.

#### **Rear Garden**

The rear garden has been laid to patio for ease of maintenance with flower beds bordering stocked with a variety of shrubs and bushes. There is also a useful stone built building ideal for storage or utility room.