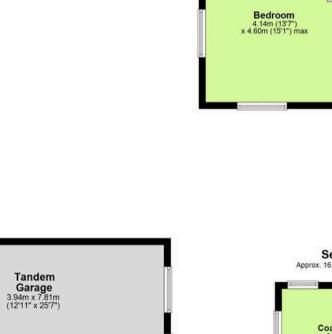

#### GARAGE

Single Garage

To the front of the property there is a stone built, detached tandem length garage with electric up and over door, light and power.

Tenure: Freehold

ABSOL

Bathroom 3.19m x 3.05m (10'6" x 10')

Bedroom 3.37m x 2.80m (11'1" x 9'2")

Wash House 3.06m x 3.46m (10' x 11'4")

Bedroom 4.19m x 3.73m (13'9" x 12'3")

Second Floor Approx. 16.5 sq. metres (178.1 sq. feet)

Landing 6.66m x 1.90m (21'10" x 6'3")

> Dressing Room 2.51m x 3.96m (8'3" x 13')

> > En-suite 1.47m x 3.96m (4'10" x 13')

Total area: approx. 232.1 sq. metres (2498.5 sq. feet) Approx Plan produced using PlanUp.