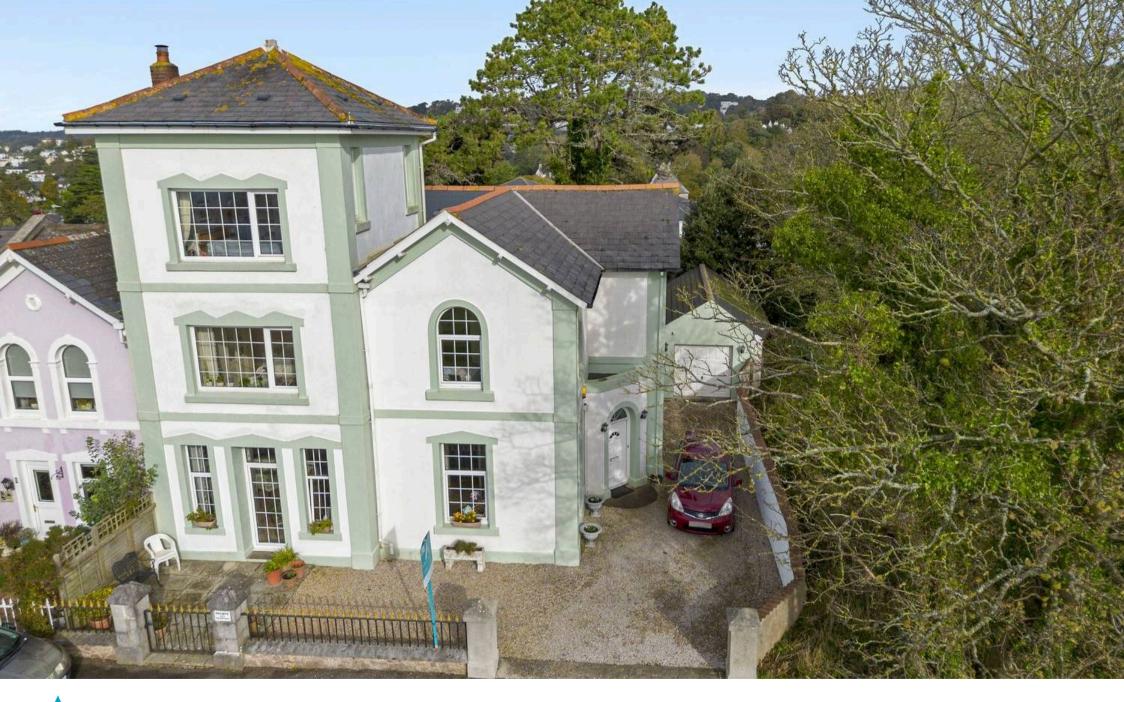

### Torquay, Torquay

Coming to the market for the first time in nearly 30 years is this property of historic interest. Formerly a coastguard's station and accommodation for the Chief Officer, the property has been converted to form a spacious dwelling set over three levels. The cottages were originally built in 1875, for the coastguards to live in, adjacent to Daddyhole Plain and opposite the coastal watch tower. The ground floor area was originally used as offices, with the first floor being used as accommodation and the tower on the third floor was used as the lookout providing a viewing platform out across Tor Bay.

The accommodation briefly comprises front door opening to a reception hallway with doors to principal rooms, a spacious lounge/dining room with an outlook to the front enjoying the fabulous sea views, a fitted kitchen/breakfast room, ground floor double bedroom and ground floor shower room/WC. From the lounge/dining room stairs rise to the first floor where there are three double bedrooms with the principal bedroom having a superb dressing area and en suite shower room and a further spacious family bathroom/WC. On the third floor, what was the original tower lookout, is now the fifth double bedroom affording some fabulous, uninterrupted views across Daddyhole Plain and out to sea.

Outside there is a stone chipped driveway allowing for ample off road parking which leads up to the stone built detached tandem length garage with electric up and over door, light and power. There is access down the side of the property and a timber gate leads to the rear garden which has been laid to patio for ease of maintenance with flower beds bordering stocked with a variety of shrubs and bushes. There is also a useful stone built building ideal for storage or utility room that was originally used as the 'wash house'.