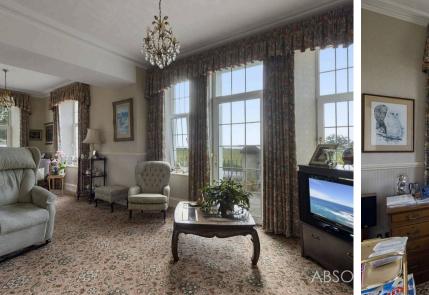

The accommodation briefly comprises front door opening to a reception hallway with doors to principal rooms, a spacious lounge/dining room with an outlook to the front enjoying the fabulous sea views, a fitted kitchen/breakfast room, ground floor double bedroom and ground floor shower room/WC. From the lounge/dining room stairs rise to the first floor where there are three double bedrooms with the principal bedroom having a superb dressing area and en suite shower room and a further spacious family bathroom/WC. On the third floor, what was the original tower lookout, is now the fifth double bedroom affording some fabulous, uninterrupted views across Daddyhole Plain and out to sea.