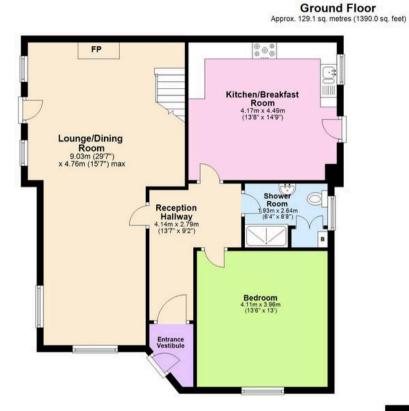

The accommodation briefly comprises front door opening to a reception hallway with doors to principal rooms, a spacious lounge/dining room with an outlook to the front enjoying the fabulous sea views, a fitted kitchen/breakfast room, ground floor double bedroom and ground floor shower room/WC. From the lounge/dining room stairs rise to the first floor where there are three double bedrooms with the principal bedroom having a superb dressing area and en suite shower room and a further spacious family bathroom/WC. On the third floor, what was the original tower lookout, is now the fifth double bedroom affording some fabulous, uninterrupted views across Daddyhole Plain and out to sea.

Tenure: Freehold

ABSOL

Bathroom 3.19m x 3.05m (10'6" x 10')

Bedroom 3.37m x 2.80m (11'1" x 9'2")

Wash House 3.06m x 3.46m (10' x 11'4")

Bedroom 4.19m x 3.73m (13'9" x 12'3")

Second Floor Approx. 16.5 sq. metres (178.1 sq. feet)

Landing 6.66m x 1.90m (21'10" x 6'3")

> Dressing Room 2.51m x 3.96m (8'3" x 13')

> > En-suite 1.47m x 3.96m (4'10" x 13')

Total area: approx. 232.1 sq. metres (2498.5 sq. feet) Approx Plan produced using PlanUp.