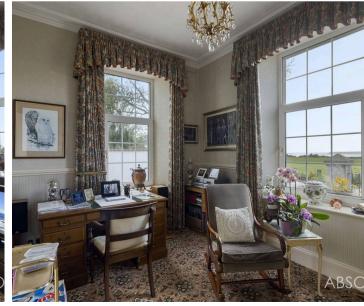

The accommodation briefly comprises front door opening to a reception hallway with doors to principal rooms, a spacious lounge/dining room with an outlook to the front enjoying the fabulous sea views, a fitted kitchen/breakfast room, ground floor double bedroom and ground floor shower room/WC. From the lounge/dining room stairs rise to the first floor where there are three double bedrooms with the principal bedroom having a superb dressing area and en suite shower room and a further spacious family bathroom/WC. On the third floor, what was the original tower lookout, is now the fifth double bedroom affording some fabulous, uninterrupted views across Daddyhole Plain and out to sea.