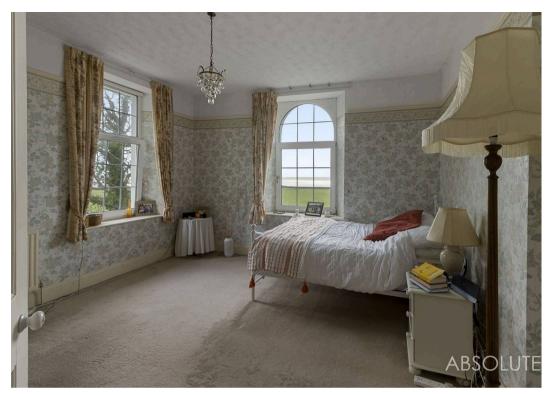

The accommodation briefly comprises front door opening to a reception hallway with doors to principal rooms, a spacious lounge/dining room with an outlook to the front enjoying the fabulous sea views, a fitted kitchen/breakfast room, ground floor double bedroom and ground floor shower room/WC. From the lounge/dining room stairs rise to the first floor where there are three double bedrooms with the principal bedroom having a superb dressing area and en suite shower room and a further spacious family bathroom/WC. On the third floor, what was the original tower lookout, is now the fifth double bedroom affording some fabulous, uninterrupted views across Daddyhole Plain and out to sea.