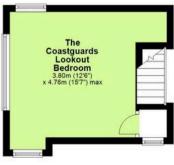

The accommodation briefly comprises front door opening to a reception hallway with doors to principal rooms, a spacious lounge/dining room with an outlook to the front enjoying the fabulous sea views, a fitted kitchen/breakfast room, ground floor double bedroom and ground floor shower room/WC. From the lounge/dining room stairs rise to the first floor where there are three double bedrooms with the principal bedroom having a superb dressing area and en suite shower room and a further spacious family bathroom/WC. On the third floor, what was the original tower lookout, is now the fifth double bedroom affording some fabulous, uninterrupted views across Daddyhole Plain and out to sea.

Tenure: Freehold

ABSOL

Bathroom 3.19m x 3.05m (10'6" x 10')

Bedroom 3.37m x 2.80m (11'1" x 9'2")

Wash House 3.06m x 3.46m (10' x 11'4")

Bedroom 4.19m x 3.73m (13'9" x 12'3")

Second Floor Approx. 16.5 sq. metres (178.1 sq. feet)