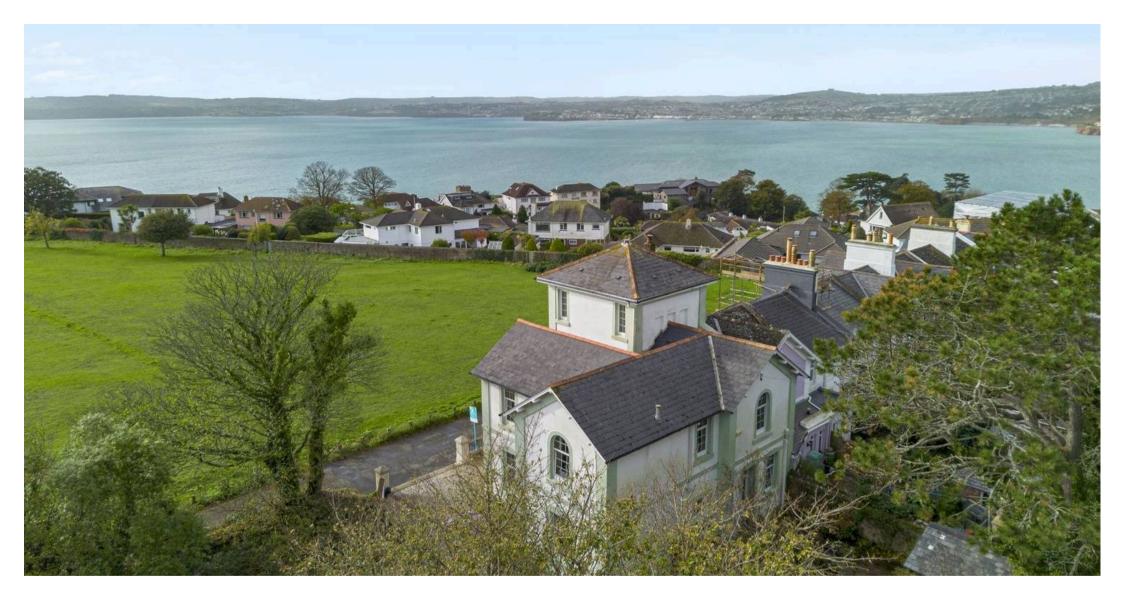

### Torquay, Torquay

Coming to the market for the first time in nearly 30 years is this property of historic interest. Formerly a coastguard's station and accommodation for the Chief Officer, the property has been converted to form a spacious dwelling set over three levels. The cottages were originally built in 1875, for the coastguards to live in, adjacent to Daddyhole Plain and opposite the coastal watch tower. The ground floor area was originally used as offices, with the first floor being used as accommodation and the tower on the third floor was used as the lookout providing a viewing platform out across Tor Bay.

## **Tower House Daddyhole Plain**

Torquay, Torquay

The property occupies a much sought after residential position and is approached via a private road adjacent to Daddyhole Plain that gives access to the original coastguard's cottages. There is easy access to Torquay harbour and sea front which are both within approximately 3/4 of a mile distant with its array of shops, facilities and amenities. Wellswood village is within a miles distance with its selection of boutique shops, restaurants and cafes, post office, primary school and further facilities and amenities. This is a rare opportunity to acquire an impressive and spacious residence of historic interest, an early inspection is essential. Council Tax band: G