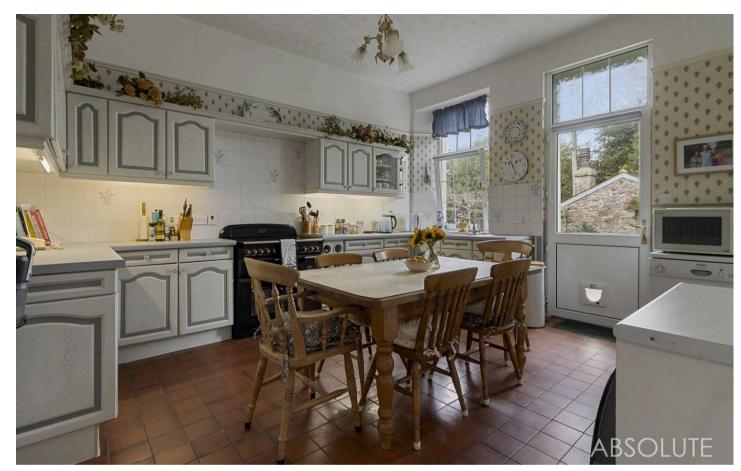

The accommodation briefly comprises front door opening to a reception hallway with doors to principal rooms, a spacious lounge/dining room with an outlook to the front enjoying the fabulous sea views, a fitted kitchen/breakfast room, ground floor double bedroom and ground floor shower room/WC. From the lounge/dining room stairs rise to the first floor where there are three double bedrooms with the principal bedroom having a superb dressing area and en suite shower room and a further spacious family bathroom/WC. On the third floor, what was the original tower lookout, is now the fifth double bedroom affording some fabulous, uninterrupted views across Daddyhole Plain and out to sea.