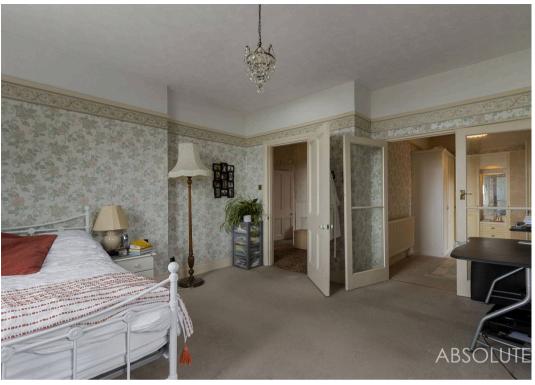

The accommodation briefly comprises front door opening to a reception hallway with doors to principal rooms, a spacious lounge/dining room with an outlook to the front enjoying the fabulous sea views, a fitted kitchen/breakfast room, ground floor double bedroom and ground floor shower room/WC. From the lounge/dining room stairs rise to the first floor where there are three double bedrooms with the principal bedroom having a superb dressing area and en suite shower room and a further spacious family bathroom/WC. On the third floor, what was the original tower lookout, is now the fifth double bedroom affording some fabulous, uninterrupted views across Daddyhole Plain and out to sea.