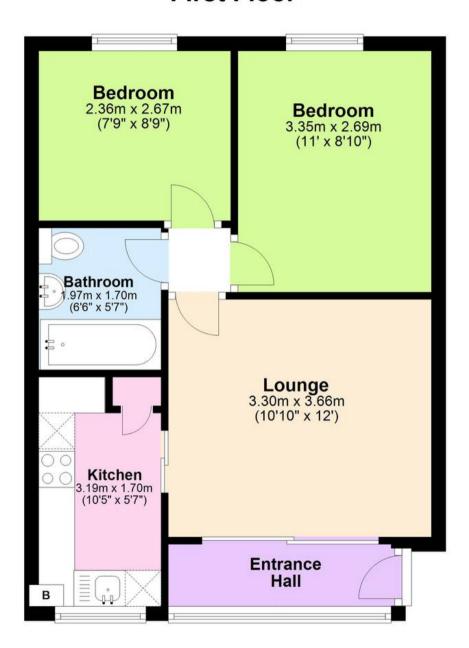

floor flat
- Recently fitted kitchen with solid worktops and built in appliances
- Sitting room
- Two bedrooms
- Bathroom/WC
- Gas central heating and uPVC double glazing
- Communal gardens and parking
- Newly decorated with fitted carpets
- No chain
- Ideal first time buyer/investment property

## 17 Wesley Close

Torquay, Torquay

The property occupies a residential position within close proximity to local shops on Barton Hill Road and local schools. Torquay town centre and sea front are both within approximately 3 miles distance. The property is offered with vacant possession and is an ideal first time buyer or investment purchase.



Absolute Sales & Lettings Ltd, 13 Ilsham Road - TQ1 2JG 01803 214214

torquay@movewithabsolute.co.uk
movewithabsolute.co.uk/









## **First Floor**





Approx Plan produced using PlanUp.