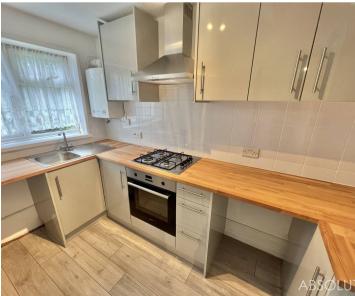

## 17 Wesley Close

Torquay, Torquay

Recently redecorated 2 bed first floor flat with new kitchen and carpets. Turnkey ready, private entrance, sitting room, refitted kitchen, 2 beds, bathroom/WC. uPVC double glazing, gas central heating. Communal gardens and parking. Council Tax band: A

Tenure: Leasehold

EPC Energy Efficiency Rating: C

EPC Environmental Impact Rating: C

- A two bed first floor flat
- Recently fitted kitchen with solid worktops and built in appliances
- Sitting room
- Two bedrooms
- Bathroom/WC
- Gas central heating and uPVC double glazing
- Communal gardens and parking
- Newly decorated with fitted carpets
- No chain
- Ideal first time buyer/investment property