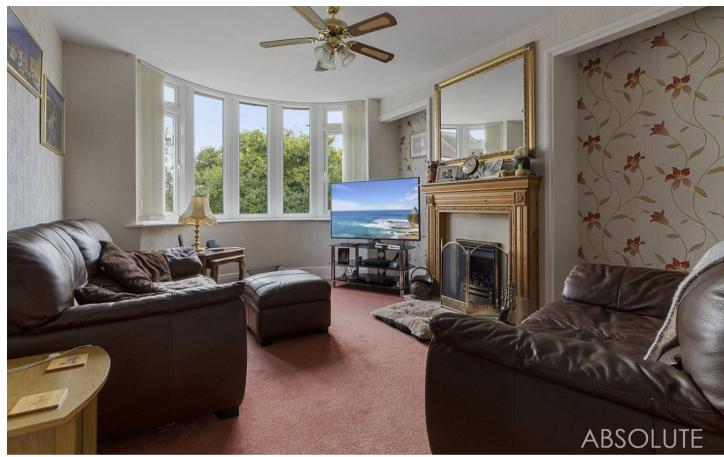

#### Torquay, Torquay

Extended 1930s 3-bed detached house with driveway, garage, front and rear gardens. Includes bay windowed sitting room, separate dining area, modern kitchen/breakfast room, and decked area with hot tub. Close to amenities and schools. Council Tax band: D