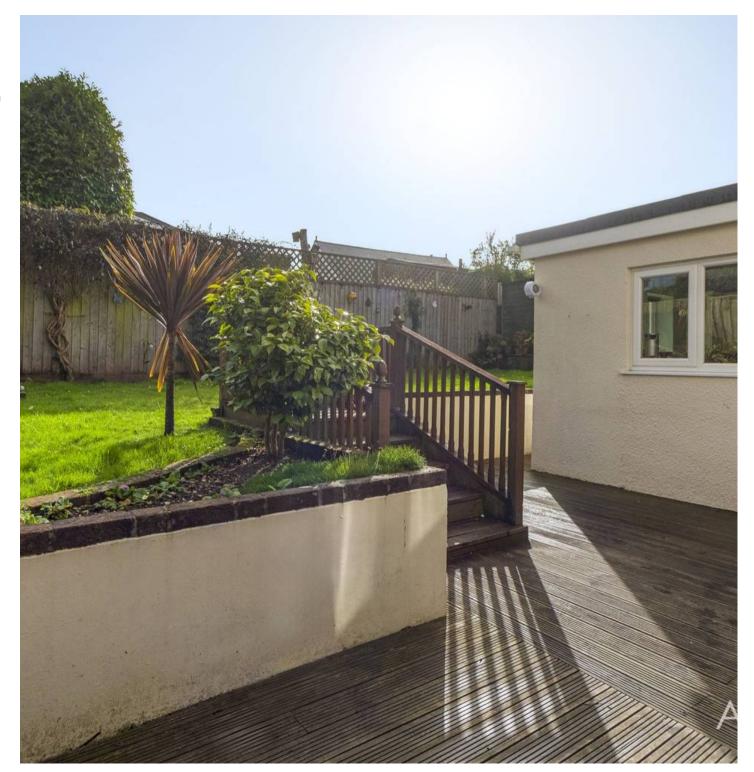

#### Torquay, Torquay

Extended 1930s 3-bed detached house with driveway, garage, front and rear gardens. Includes bay windowed sitting room, separate dining area, modern kitchen/breakfast room, and decked area with hot tub. Close to amenities and schools. Council Tax band: D