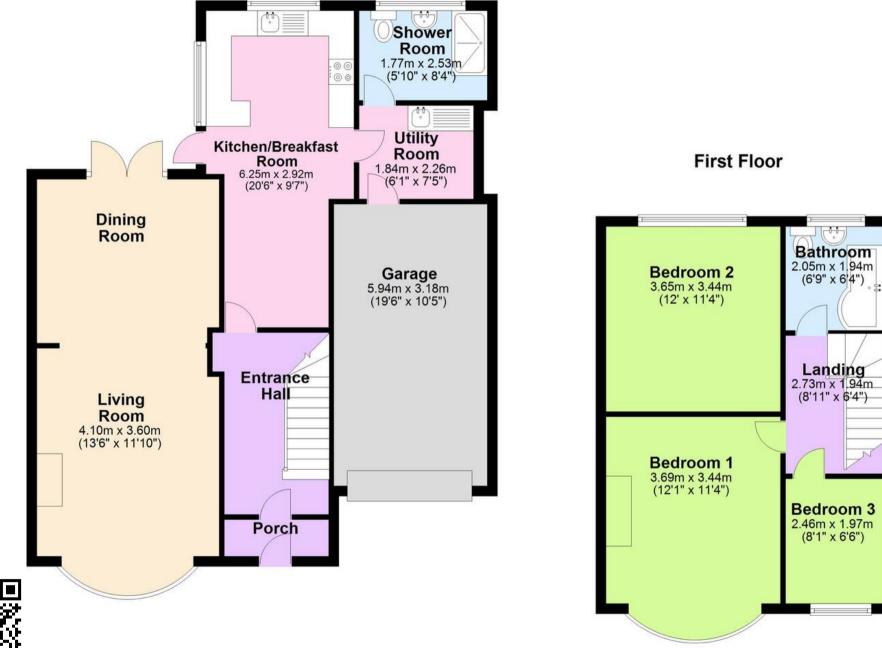

ning area, modern kitchen/breakfast room, and decked area with hot tub. Close to amenities and schools. Council Tax band: D

Tenure: Freehold

EPC Energy Efficiency Rating: D

EPC Environmental Impact Rating:





ABS

# 13 Beechfield Place

Torquay, Torquay

The property occupies a popular residential position within close proximity to local primary schools and shops on Barton Hill Road. There is easy access to Wren retail park and the bypass which connects to Newton Abbot, Exeter and beyond. Torquay town centre with its array of shops, facilities and amenities is approximately 2.5 miles distance.

### Absolute Sales & Lettings

Absolute Sales & Lettings Ltd, 13 Ilsham Road - TQ1 2JG 01803 214214

torquay@movewithabsolute.co.uk

movewithabsolute.co.uk/







### **Ground Floor**



(.)