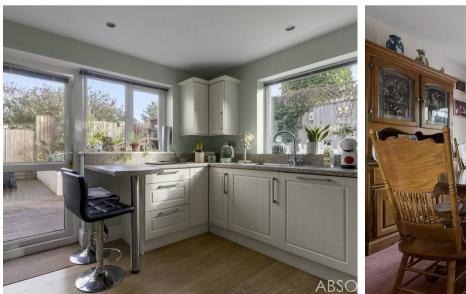

#### Torquay, Torquay

Extended 1930s 3-bed detached house with driveway, garage, front and rear gardens. Includes bay windowed sitting room, separate dining area, modern kitchen/breakfast room, and decked area with hot tub. Close to amenities and schools. Council Tax band: D