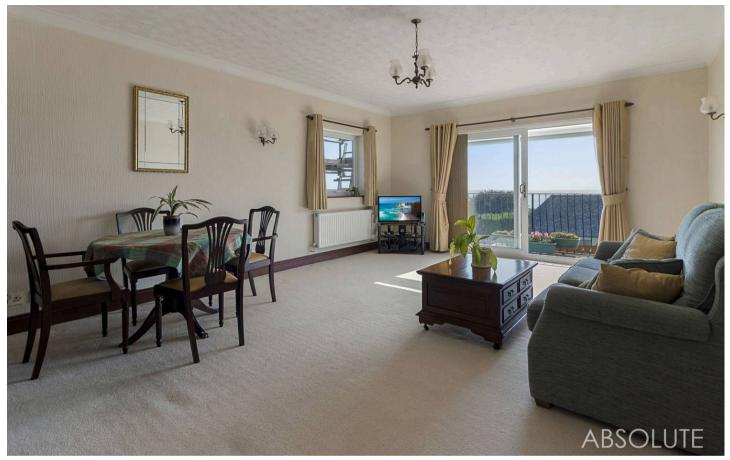

#### Torquay

Spacious 2-bed maisonette with scope for improvement. Features include kitchen/breakfast room, double aspect lounge/dining room, balcony with panoramic sea views, two double bedrooms with en suites, single garage, communal parking and well-tended gardens.

Council Tax band: D

Tenure: Share of Freehold

EPC Energy Efficiency Rating: C

EPC Environmental Impact Rating:

- A spacious two bed maisonette in need of some modernisation
- Panoramic sea views
- Downstairs cloakroom/WC
- Fitted kitchen/breakfast room
- Lounge/dining room with access to the enclosed balcony
- Two first floor double bedrooms both with en suite facilities
- Gas central heating and uPVC double glazing
- Communal parking and single garage
- Communal gardens