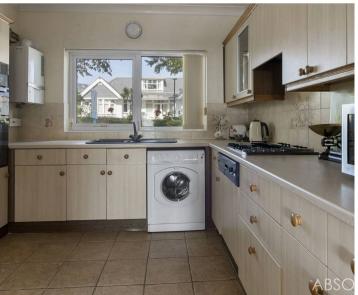

#### Torquay

Spacious 2-bed maisonette with scope for improvement. Features include kitchen/breakfast room, double aspect lounge/dining room, balcony with panoramic sea views, two double bedrooms with en suites, single garage, communal parking and well-tended gardens.

Council Tax band: D

Tenure: Share of Freehold

EPC Energy Efficiency Rating: C

EPC Environmental Impact Rating:

- A spacious two bed maisonette in need of some modernisation
- Panoramic sea views
- Downstairs cloakroom/WC
- Fitted kitchen/breakfast room
- Lounge/dining room with access to the enclosed balcony
- Two first floor double bedrooms both with en suite facilities
- Gas central heating and uPVC double glazing
- Communal parking and single garage
- Communal gardens