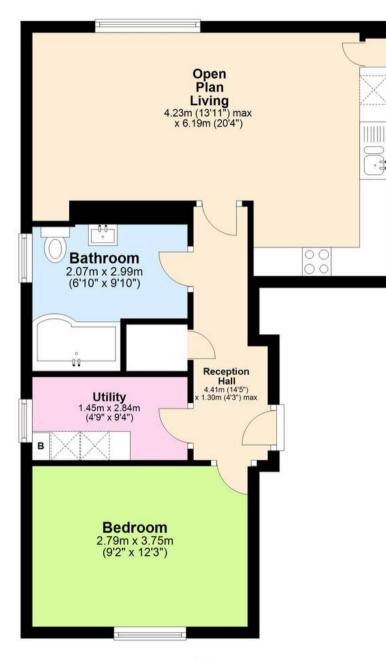

Tenure: Leasehold

EPC Energy Efficiency Rating: C

EPC Environmental Impact Rating: C

- Spacious one bed first floor apartment set within a sympathetically restored 19th century property
- Allocated parking and electric gated access
- Bicycle storage and CCTV
- Modern open plan kitchen/living room finished to a high specification with integrated appliances
- Separate utility room
- Family bathroom/WC with under floor heating
- Double bedroom
- Sought after location
- Beautifully landscaped communal gardens retaining many original features
- Spacious reception hallway with utility cupboard

## **First Floor**