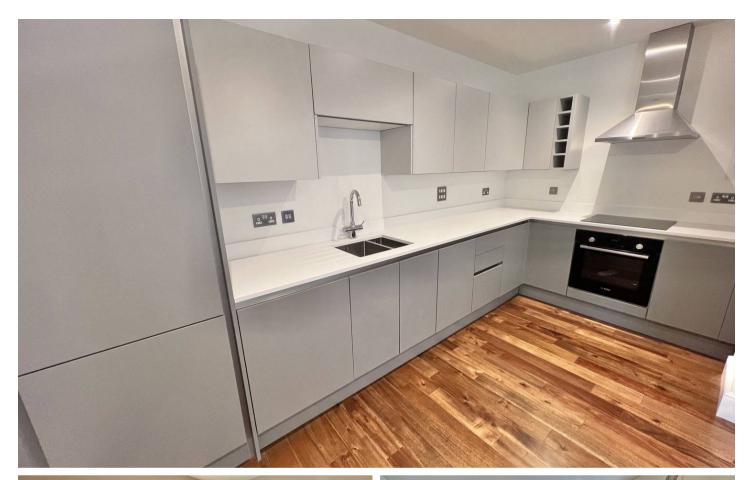

Tenure: Leasehold

EPC Energy Efficiency Rating: C

EPC Environmental Impact Rating: C

- Spacious one bed first floor apartment set within a sympathetically restored 19th century property
- Allocated parking and electric gated access
- Bicycle storage and CCTV
- Modern open plan kitchen/living room finished to a high specification with integrated appliances
- Separate utility room
- Family bathroom/WC with under floor heating
- Double bedroom
- Sought after location
- Beautifully landscaped communal gardens retaining many original features
- Spacious reception hallway with utility cupboard