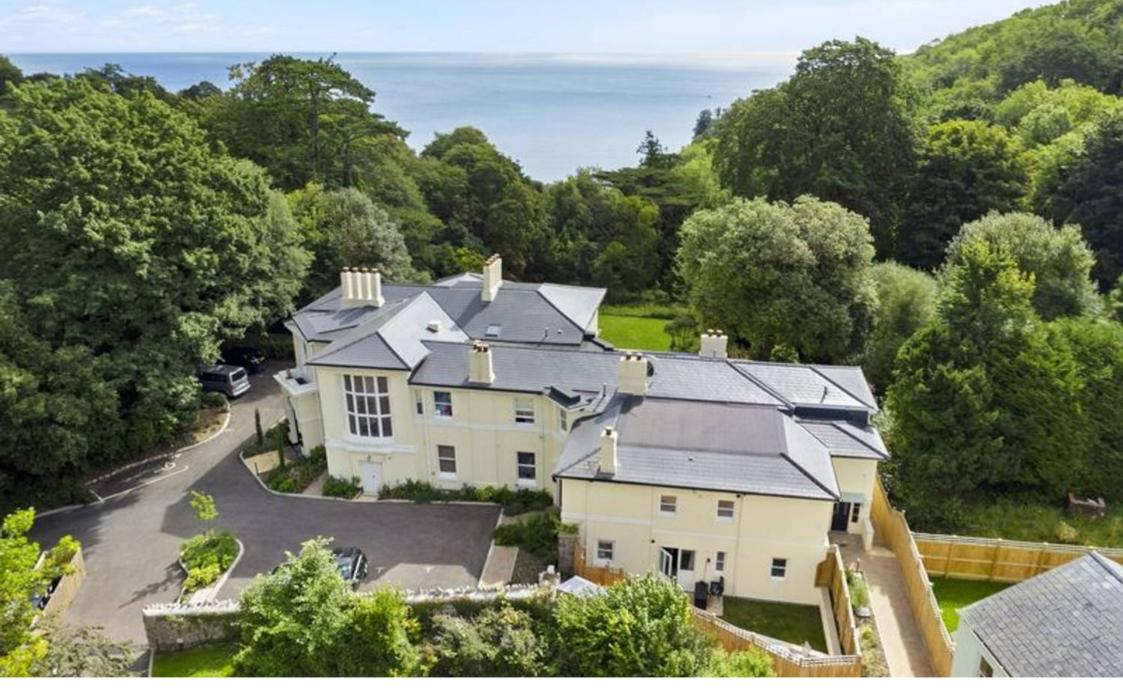

8 Trinity House Watcombe Beach Road, Torquay - TQ1 4S £185,000

## 8 Trinity House Watcombe Beach Road

## Torquay, Torquay

Exquisite 1-bed 19th-century apartment in sought-after location. Modern features include open-plan kitchen/living room, utility room, underfloor heated bathroom, tranquil bedroom, communal gardens, bicycle storage, and CCTV security. Blend of historical charm and modern luxury for discerning buyers. Council Tax band: B

## 8 Trinity House Watcombe Beach Road

Torquay, Torquay

Trinity House is well positioned in the highly sought after area of Watcombe Heights and is within walking distance of Watcombe Beach, Watcombe Woods and the South West coast path, perfectly suited for those who enjoy coastal walks among picturesque scenery whilst still being close to local amenities and well linked to transport. Watcombe has its own amenities to offer to residents but also has the much loved precinct of St Marychurch located within a short distance providing a pharmacy, plenty of local shops, pubs and restaurants as well as a golf course, multiple local gyms, cinema and other entertainment options.