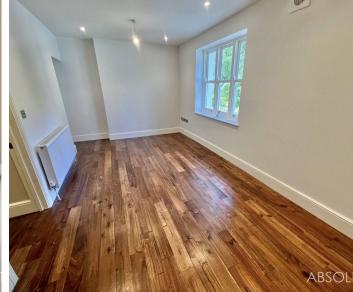

Tenure: Leasehold

EPC Energy Efficiency Rating: C

EPC Environmental Impact Rating: C

- Spacious one bed first floor apartment set within a sympathetically restored 19th century property
- Allocated parking and electric gated access
- Bicycle storage and CCTV
- Modern open plan kitchen/living room finished to a high specification with integrated appliances
- Separate utility room
- Family bathroom/WC with under floor heating
- Double bedroom
- Sought after location
- Beautifully landscaped communal gardens retaining many original features
- Spacious reception hallway with utility cupboard