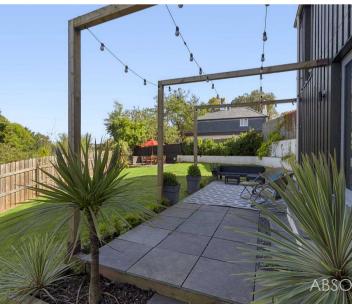

#### **Rear Garden**

The good size rear garden features a sunken seating area, patio with pergola and is laid largely to lawn. It is enclosed by timber fencing and benefits from outside lighting.