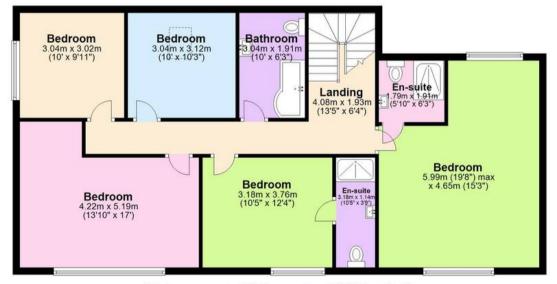

### Torquay

Situated in a sought-after location, this superb and spacious modern five-bedroom detached residence offers the perfect blend of luxury and functionality.

The property boasts an impressive open plan living space, ideal for entertaining guests or relaxing with family. The quality modern fitted kitchen comes complete with built-in appliances, while a separate study/snug provides a quiet retreat for work or relaxation. Five well-proportioned bedrooms, two of which benefit from en-suite facilities, offer ample space for a growing family. A family bathroom/WC and downstairs cloakroom/WC cater to practicalities, while uPVC double glazing and an air source heat pump ensure energy efficiency throughout the home.

Council Tax band: F

Tenure: Freehold

ABSOLUTE SALES & LETTINGS

First Floor Approx. 104.2 sq. metres (1121.3 sq. feet)

Total area: approx. 212.4 sq. metres (2285.7 sq. feet) Approx Plan produced using PlanUp. 3 The Paddocks, Torquay