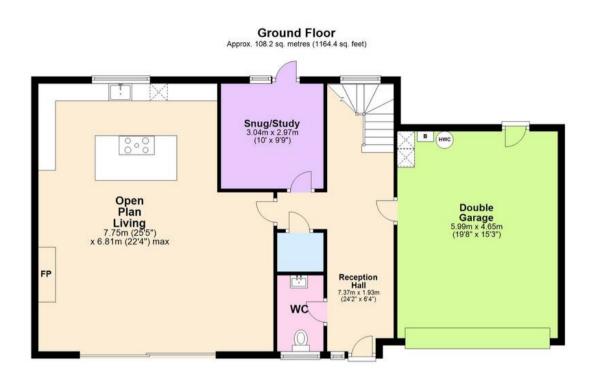

### Torquay

Situated in a sought-after location, this superb and spacious modern five-bedroom detached residence offers the perfect blend of luxury and functionality.

The property boasts an impressive open plan living space, ideal for entertaining guests or relaxing with family. The quality modern fitted kitchen comes complete with built-in appliances, while a separate study/snug provides a quiet retreat for work or relaxation. Five well-proportioned bedrooms, two of which benefit from en-suite facilities, offer ample space for a growing family. A family bathroom/WC and downstairs cloakroom/WC cater to practicalities, while uPVC double glazing and an air source heat pump ensure energy efficiency throughout the home.

#### Front Garden

The front garden is laid to patio and stone chippings for ease of maintenance and is ideal for al fresco dining. It is enclosed by brick walling and timber fencing.

#### **Rear Garden**

The good size rear garden features a sunken seating area, patio with pergola and is laid largely to lawn. It is enclosed by timber fencing and benefits from outside lighting.

#### Double garage

The integral double garage has an electrically operated roller shutter door.

#### Driveway

To the front of the property there is a double width driveway which leads to the integral garage.