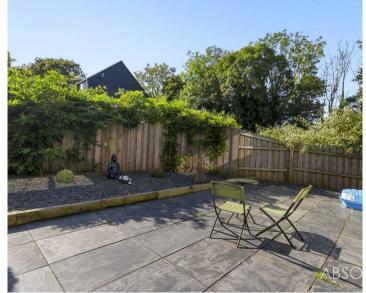

#### Front Garden

The front garden is laid to patio and stone chippings for ease of maintenance and is ideal for al fresco dining. It is enclosed by brick walling and timber fencing.

#### **Rear Garden**

The good size rear garden features a sunken seating area, patio with pergola and is laid largely to lawn. It is enclosed by timber fencing and benefits from outside lighting.