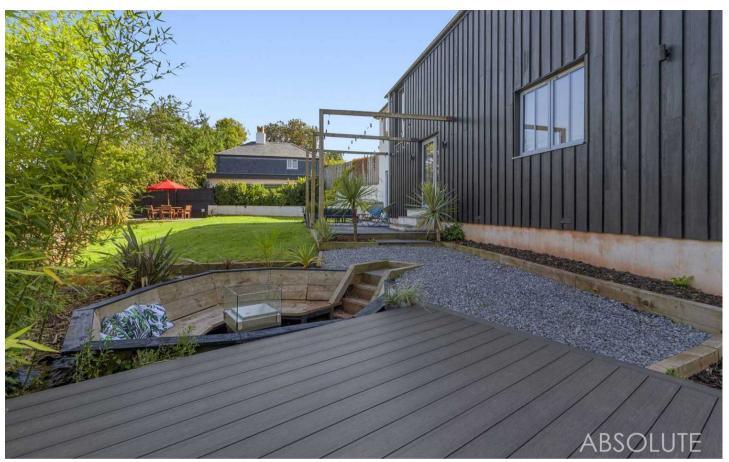

Outside, the property continues to impress with its thoughtfully designed and well-maintained outdoor spaces. The enclosed rear garden provides a private oasis for outdoor gatherings or simple relaxation under the sun. A doublewidth driveway and integral double garage offer ample parking for multiple vehicles, ensuring convenience for the homeowner and visitors alike.

#### **Rear Garden**

The good size rear garden features a sunken seating area, patio with pergola and is laid largely to lawn. It is enclosed by timber fencing and benefits from outside lighting.