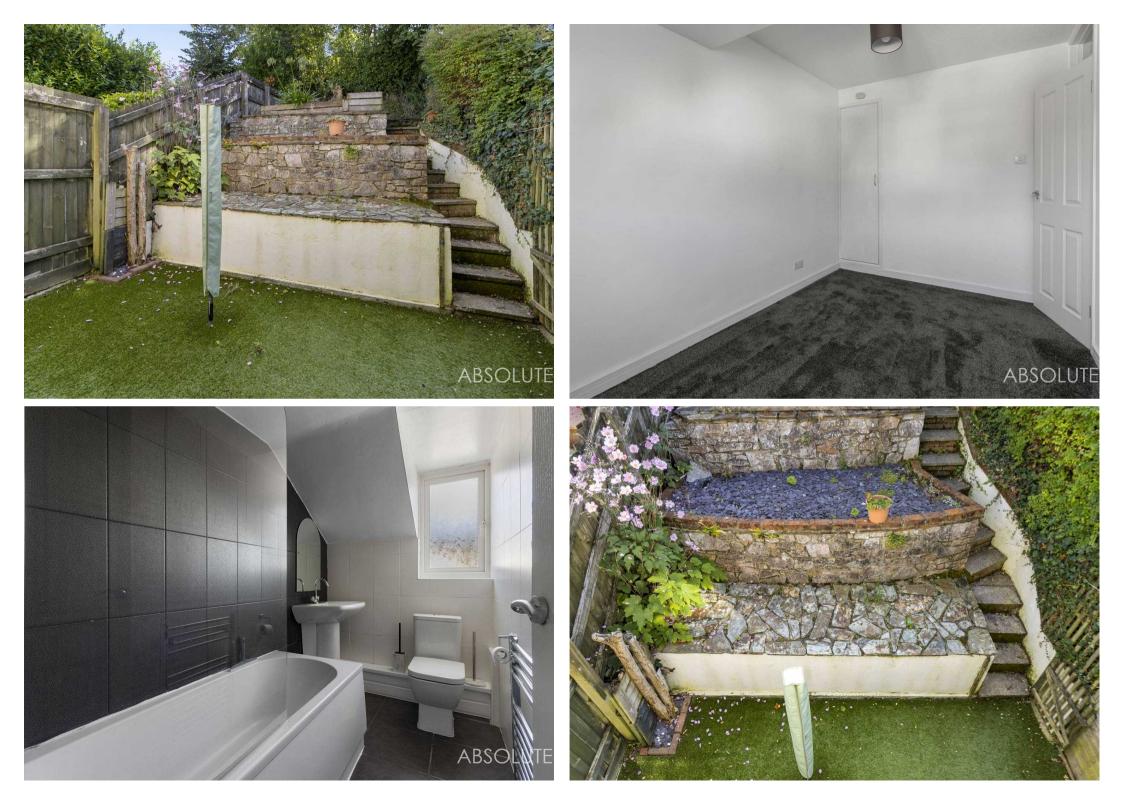

Step outside and be greeted by a tiered rear garden, complete with steps leading to raised terraces that provide the perfect spot for al fresco dining or simply soaking up the sunshine. With its well-maintained outside spaces and versatile interior layout, this property presents a rare opportunity to own a charming home that perfectly balances comfort, style, and practicality – making it a must-see for those looking to settle in a popular and convenient location.

### GARDEN

Tiered rear garden with steps to the side giving access to the raised terraces.