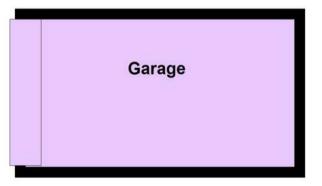

#### GARAGE

Single Garage

Garage to the right of the house in a separate paddock