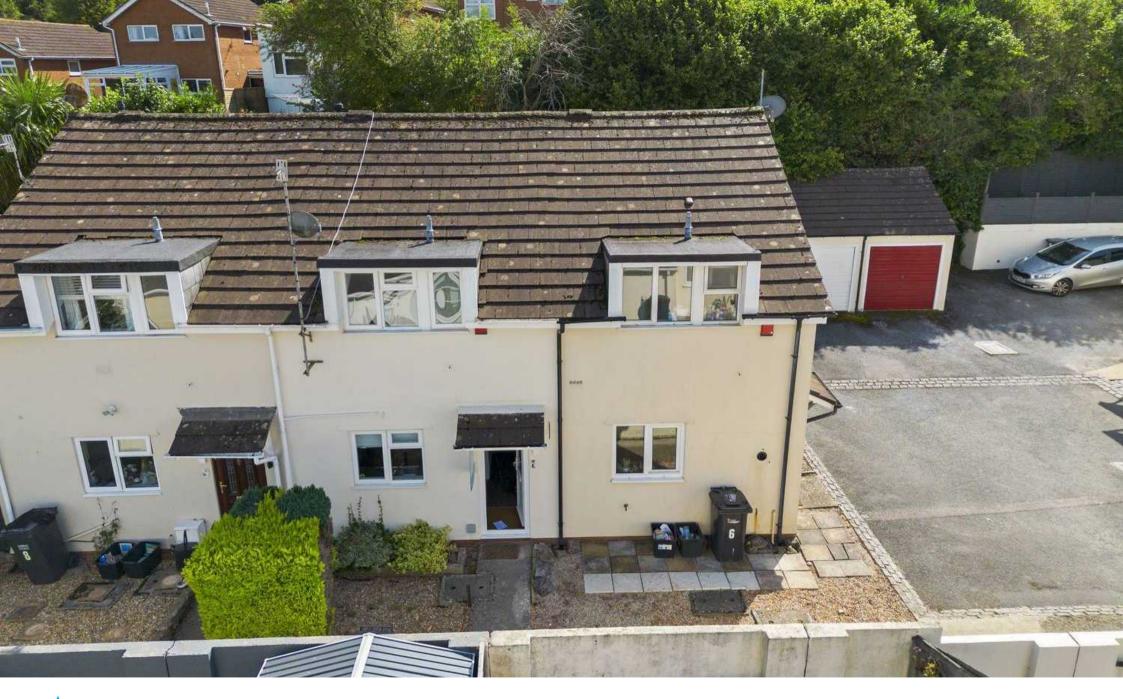

### Torquay, Torquay

Tucked away in the sought-after Veille Park Shiphay area, this delightful two-bedroom midterraced house offers a perfect blend of comfort and convenience. Boasting a modern kitchen/dining room, this property provides the ideal setting for cosy family meals or entertaining quests. The spacious lounge and main bedroom provide ample space whilst there is a further double bedroom and modern bathroom suite. With the benefit of no onward chain, this residence is ready for new owners to move straight in, making it an attractive option for first-time buyers or buy-to-let investors seeking a hassle-free purchase. Additionally, private parking for one vehicle ensures there's always a convenient spot waiting for you, while a separate garage located in a paddock offers extra storage.

Step outside and be greeted by a tiered rear garden, complete with steps leading to raised terraces that provide the perfect spot for al fresco dining or simply soaking up the sunshine. With its well-maintained outside spaces and versatile interior layout, this property presents a rare opportunity to own a charming home that perfectly balances comfort, style, and practicality – making it a must-see for those looking to settle in a popular and convenient location.

#### GARAGE

Single Garage

Garage to the right of the house in a separate paddock

#### DRIVEWAY

1 Parking Space

Parking space for one vehicle in front of the private garages