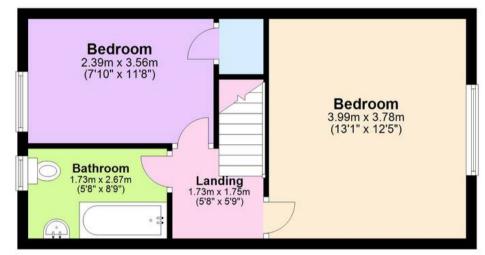

### Ground Floor Approx. 35.4 sq. metres (381.1 sq. feet)

## First Floor

Total area: approx. 69.9 sq. metres (752.9 sq. feet)

Approx Plan produced using PlanUp.