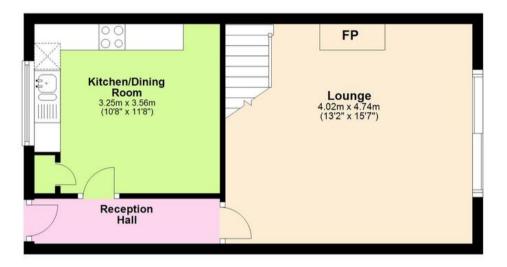

he South Devon Highway that goes to both Paignton and Newton Abbot towards Exeter. Torquay itself has a wide variety of shops, marina with restaurants, bistros and bars, theatre, seafront and beaches of the English Riviera are only a few minutes' drive away.

Council Tax band: B

Tenure: Freehold

EPC Energy Efficiency Rating: C

EPC Environmental Impact Rating: C

- 2 bedroom mid terraced house
- Modern kitchen/dining room
- No onward chain/ready to move straight in
- Private parking for 1 vehicle
- Garage in a separate paddock
- Popular location in Veille Park Shiphay
- An ideal purchase for first time buyers or buy-tolet investors
- Enclosed rear garden
- Spacious lounge and main bedroom
- EPC C















### Ground Floor Approx. 35.4 sq. metres (381.1 sq. feet)

## First Floor











Total area: approx. 69.9 sq. metres (752.9 sq. feet)

Approx Plan produced using PlanUp.

### 7 Lowley Brook Court, Torquay



# Absolute Sales & Lettings

Absolute Sales & Lettings Ltd, 13 Ilsham Road - TQ1 2JG

01803 214214

torquay@movewithabsolute.co.uk

movewithabsolute.co.uk/