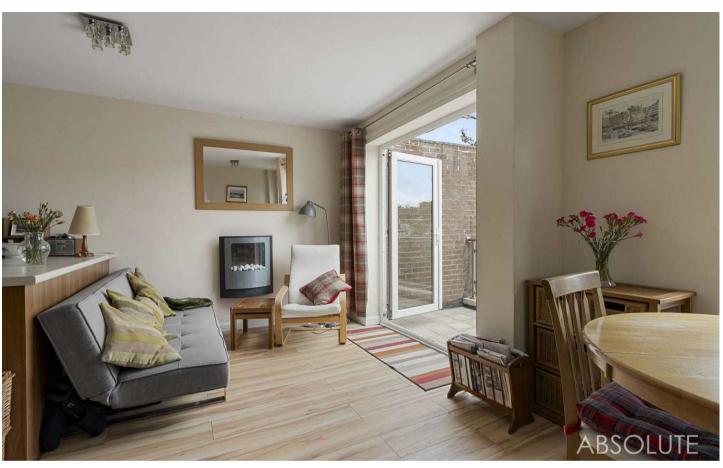

Step inside to an inviting entrance hall featuring a practical utility cupboard. The elegant cloakroom includes a WC and wash hand basin. The spacious principal reception room boasts French doors leading to a sunny balcony with glass and chrome balustrading, where you can unwind while enjoying panoramic views over the valley and towards Wellswood's vibrant shops.