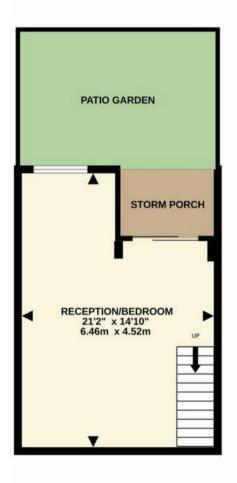

Council Tax band: C

Tenure: Freehold

EPC Energy Efficiency Rating: D

EPC Environmental Impact Rating: D

TOTAL FLOOR AREA: 1094 sq.ft. (101.6 sq.m.) approx.

Whilst every attempt has been made to ensure the accuracy of the floorplan contained here, measurements of doors, windows, rooms and any other items are approximate and no responsibility is taken for any error, omission or mis-statement. This plan is for illustrative purposes only and should be used as such by any prospective purchaser. The services, systems and appliances shown have not been tested and no guarantee as to their operability or efficiency can be given.