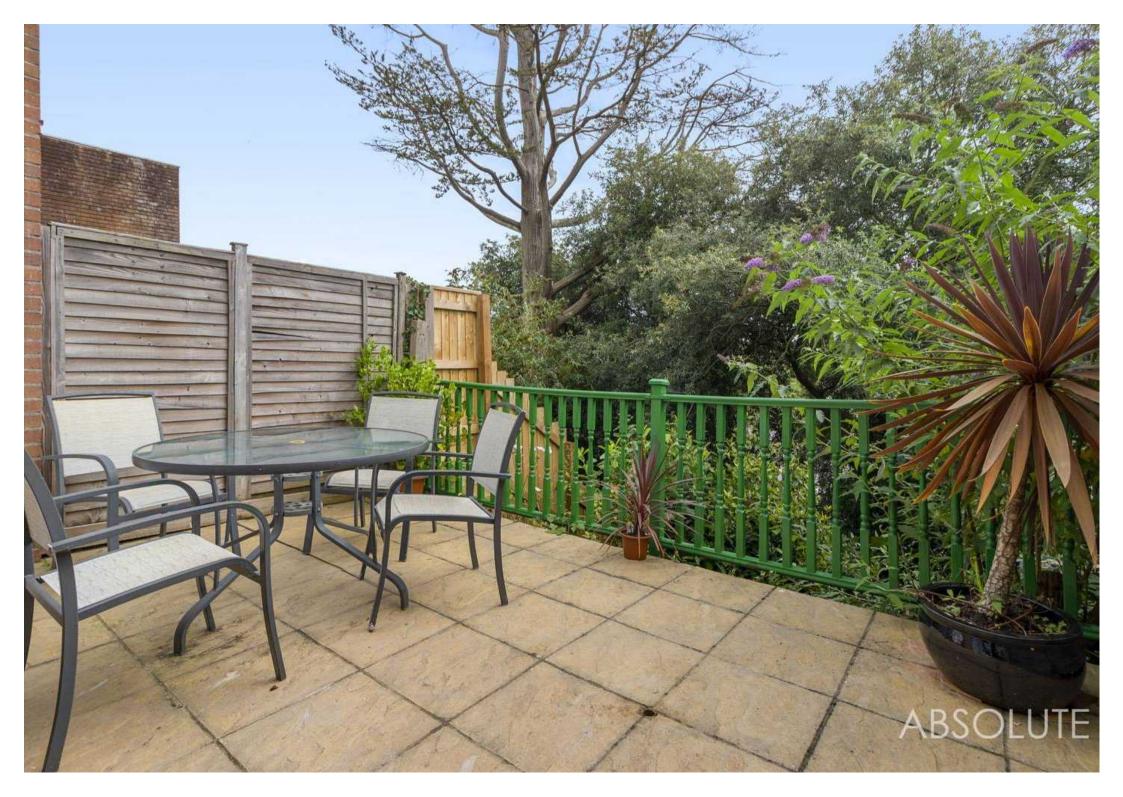

Outside, enjoy the privacy of a paved courtyard garden ideal for soaking up the sun with balustrading and fenced boundaries, plus an additional plot of land that slopes gently away from the property. The front of the house includes a paved driveway with cobbled areas, offering parking for 2-3 cars, and a delightful courtyard seating area perfect for morning coffee.