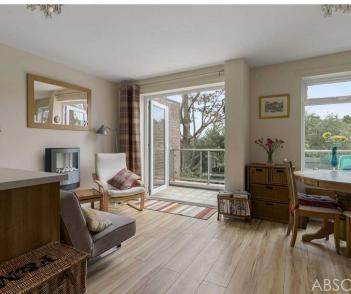

Step inside to an inviting entrance hall featuring a practical utility cupboard. The elegant cloakroom includes a WC and wash hand basin. The spacious principal reception room boasts French doors leading to a sunny balcony with glass and chrome balustrading, where you can unwind while enjoying panoramic views over the valley and towards Wellswood's vibrant shops.

The contemporary kitchen is a chef's delight, with highgloss cream units, brushed chrome handles, and sleek working surfaces. It includes a fitted oven and grill, a fourring ceramic hob with filter hood, a wine chiller, integrated dishwasher, fridge, and freezer, complemented by a charming picture window.