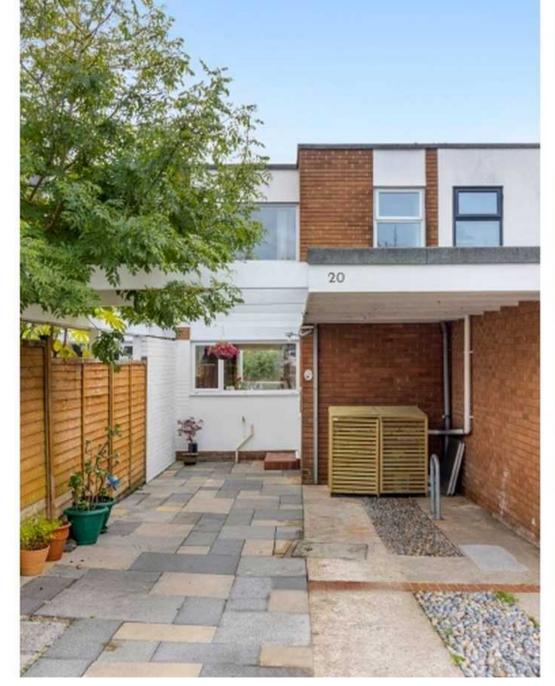

Outside, enjoy the privacy of a paved courtyard garden ideal for soaking up the sun with balustrading and fenced boundaries, plus an additional plot of land that slopes gently away from the property. The front of the house includes a paved driveway with cobbled areas, offering parking for 2-3 cars, and a delightful courtyard seating area perfect for morning coffee.

#### DRIVEWAY

2 Parking Spaces

#### **CAR PORT**

1 Parking Space