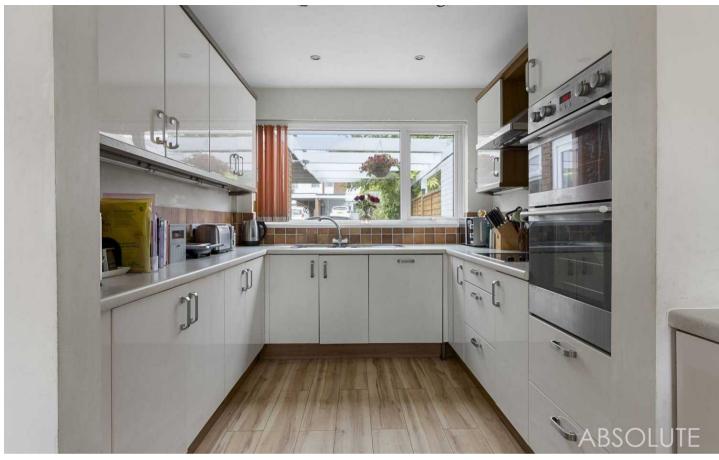

The contemporary kitchen is a chef's delight, with highgloss cream units, brushed chrome handles, and sleek working surfaces. It includes a fitted oven and grill, a fourring ceramic hob with filter hood, a wine chiller, integrated dishwasher, fridge, and freezer, complemented by a charming picture window.