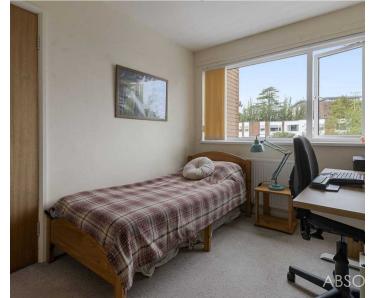

Ascend the Parana pine staircase to the first floor, where you'll find Bedroom 1—a bright, airy space with two windows offering sweeping views of the Ilsham Valley and a fitted double wardrobe. Bedroom 2, with its picture window and fitted wardrobe, provides additional comfort. The modern bathroom features a panelled bath with a Mira electric shower, a wash hand basin, WC, and a heated towel rail.