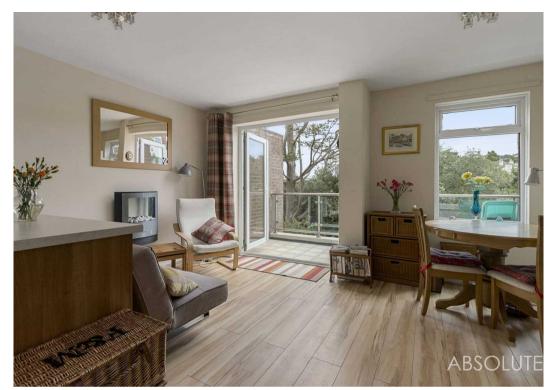

Step inside to an inviting entrance hall featuring a practical utility cupboard. The elegant cloakroom includes a WC and wash hand basin. The spacious principal reception room boasts French doors leading to a sunny balcony with glass and chrome balustrading, where you can unwind while enjoying panoramic views over the valley and towards Wellswood's vibrant shops.

#### **Balcony**

A generous sized private balcony accessed from the lounge, perfect for entertaining family and friends.