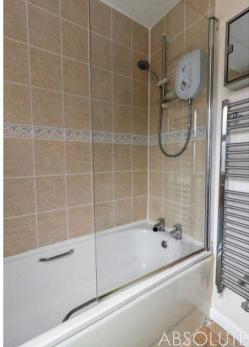

Ascend the Parana pine staircase to the first floor, where you'll find Bedroom 1—a bright, airy space with two windows offering sweeping views of the Ilsham Valley and a fitted double wardrobe. Bedroom 2, with its picture window and fitted wardrobe, provides additional comfort. The modern bathroom features a panelled bath with a Mira electric shower, a wash hand basin, WC, and a heated towel rail.