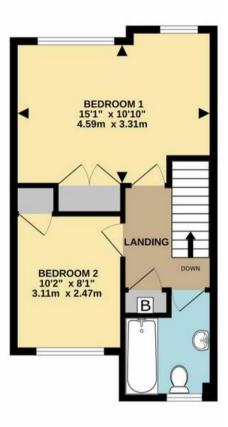

Ascend the Parana pine staircase to the first floor, where you'll find Bedroom 1—a bright, airy space with two windows offering sweeping views of the Ilsham Valley and a fitted double wardrobe. Bedroom 2, with its picture window and fitted wardrobe, provides additional comfort. The modern bathroom features a panelled bath with a Mira electric shower, a wash hand basin, WC, and a heated towel rail.

Council Tax band: C

Tenure: Freehold

EPC Energy Efficiency Rating: D

EPC Environmental Impact Rating: D

TOTAL FLOOR AREA: 1094 sq.ft. (101.6 sq.m.) approx.

Whilst every attempt has been made to ensure the accuracy of the floorplan contained here, measurements of doors, windows, rooms and any other items are approximate and no responsibility is taken for any error, omission or mis-statement. This plan is for illustrative purposes only and should be used as such by any prospective purchaser. The services, systems and appliances shown have not been tested and no guarantee as to their operability or efficiency can be given.