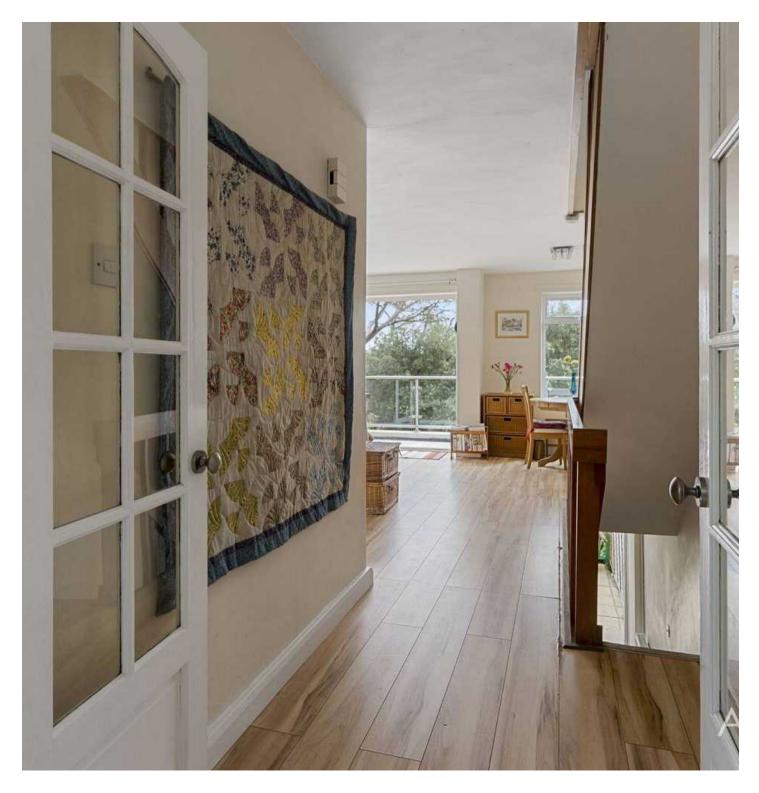

Step inside to an inviting entrance hall featuring a practical utility cupboard. The elegant cloakroom includes a WC and wash hand basin. The spacious principal reception room boasts French doors leading to a sunny balcony with glass and chrome balustrading, where you can unwind while enjoying panoramic views over the valley and towards Wellswood's vibrant shops.