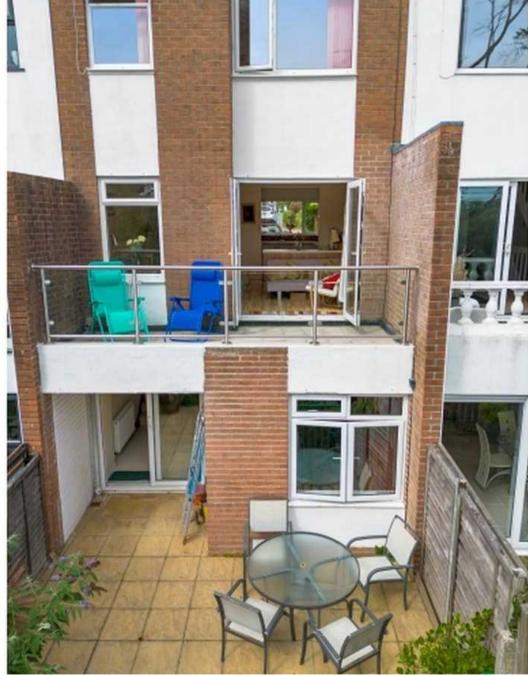

Step inside to an inviting entrance hall featuring a practical utility cupboard. The elegant cloakroom includes a WC and wash hand basin. The spacious principal reception room boasts French doors leading to a sunny balcony with glass and chrome balustrading, where you can unwind while enjoying panoramic views over the valley and towards Wellswood's vibrant shops.

Outside, enjoy the privacy of a paved courtyard garden ideal for soaking up the sun with balustrading and fenced boundaries, plus an additional plot of land that slopes gently away from the property. The front of the house includes a paved driveway with cobbled areas, offering parking for 2-3 cars, and a delightful courtyard seating area perfect for morning coffee.

#### **Balcony**

A generous sized private balcony accessed from the lounge, perfect for entertaining family and friends.