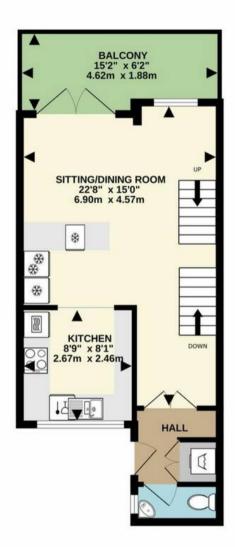

Step inside to an inviting entrance hall featuring a practical utility cupboard. The elegant cloakroom includes a WC and wash hand basin. The spacious principal reception room boasts French doors leading to a sunny balcony with glass and chrome balustrading, where you can unwind while enjoying panoramic views over the valley and towards Wellswood's vibrant shops.

The contemporary kitchen is a chef's delight, with highgloss cream units, brushed chrome handles, and sleek working surfaces. It includes a fitted oven and grill, a fourring ceramic hob with filter hood, a wine chiller, integrated dishwasher, fridge, and freezer, complemented by a charming picture window.

#### **Balcony**

A generous sized private balcony accessed from the lounge, perfect for entertaining family and friends.

Council Tax band: C

Tenure: Freehold

EPC Energy Efficiency Rating: D

EPC Environmental Impact Rating: D

TOTAL FLOOR AREA: 1094 sq.ft. (101.6 sq.m.) approx.

Whilst every attempt has been made to ensure the accuracy of the floorplan contained here, measurements of doors, windows, rooms and any other items are approximate and no responsibility is taken for any error, omission or mis-statement. This plan is for illustrative purposes only and should be used as such by any prospective purchaser. The services, systems and appliances shown have not been tested and no guarantee as to their operability or efficiency can be given.