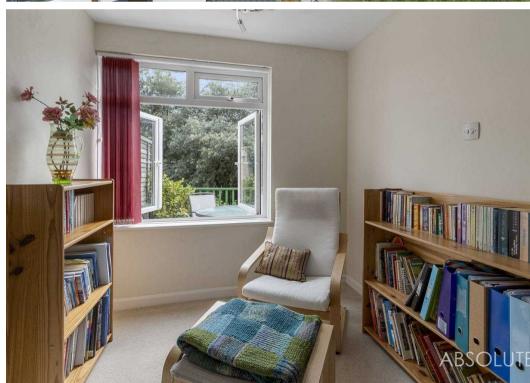

Step inside to an inviting entrance hall featuring a practical utility cupboard. The elegant cloakroom includes a WC and wash hand basin. The spacious principal reception room boasts French doors leading to a sunny balcony with glass and chrome balustrading, where you can unwind while enjoying panoramic views over the valley and towards Wellswood's vibrant shops.

#### **Balcony**

A generous sized private balcony accessed from the lounge, perfect for entertaining family and friends.