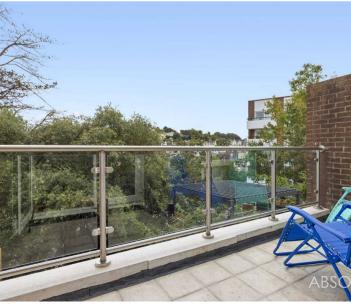

Step inside to an inviting entrance hall featuring a practical utility cupboard. The elegant cloakroom includes a WC and wash hand basin. The spacious principal reception room boasts French doors leading to a sunny balcony with glass and chrome balustrading, where you can unwind while enjoying panoramic views over the valley and towards Wellswood's vibrant shops.

#### **Balcony**

A generous sized private balcony accessed from the lounge, perfect for entertaining family and friends.