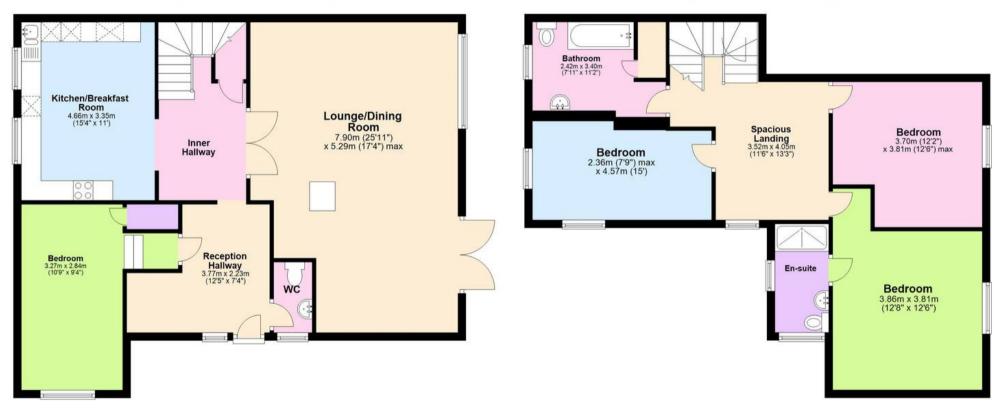

The ground floor presents a versatile layout featuring a generously proportioned lounge/dining room, ideal for entertaining guests or unwinding with loved ones.
Functionality is key in the heart of the home where you find a quality modern fitted kitchen, complete with integrated appliances. The presence of a downstairs cloakroom/WC provides added convenience for residents and visitors alike.

The ground floor also boasts the inclusion of a well-appointed bedroom, offering flexibility for use as a guest suite, private office, or additional living space as desired. Ascend the staircase to the first floor, where three further bedrooms await, each exuding a sense of serenity and comfort. The principal bedroom stands out with the added luxury of an en suite shower room/WC, providing a private oasis.

### **Ground Floor**

Approx. 94.2 sq. metres (1014.3 sq. feet)

### First Floor

Approx. 69.3 sq. metres (746.2 sq. feet)