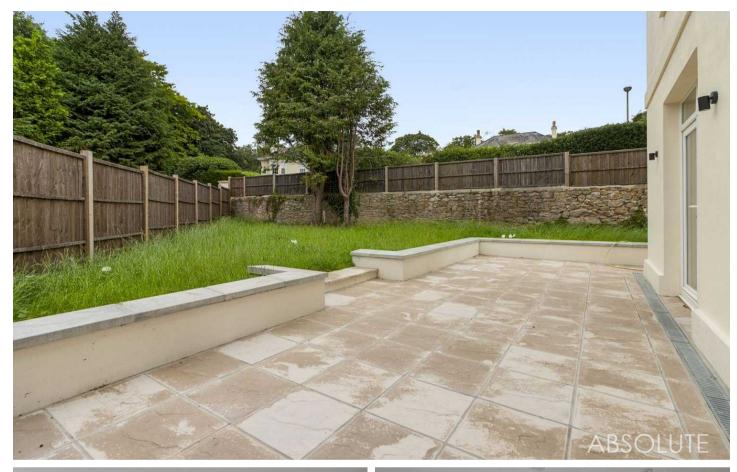

### REAR GARDEN

The rear garden includes a patio area and raised garden which is level and laid largely to lawn. The garden is enclosed by timber fencing. The garden can be accessed from the lounge/diner.