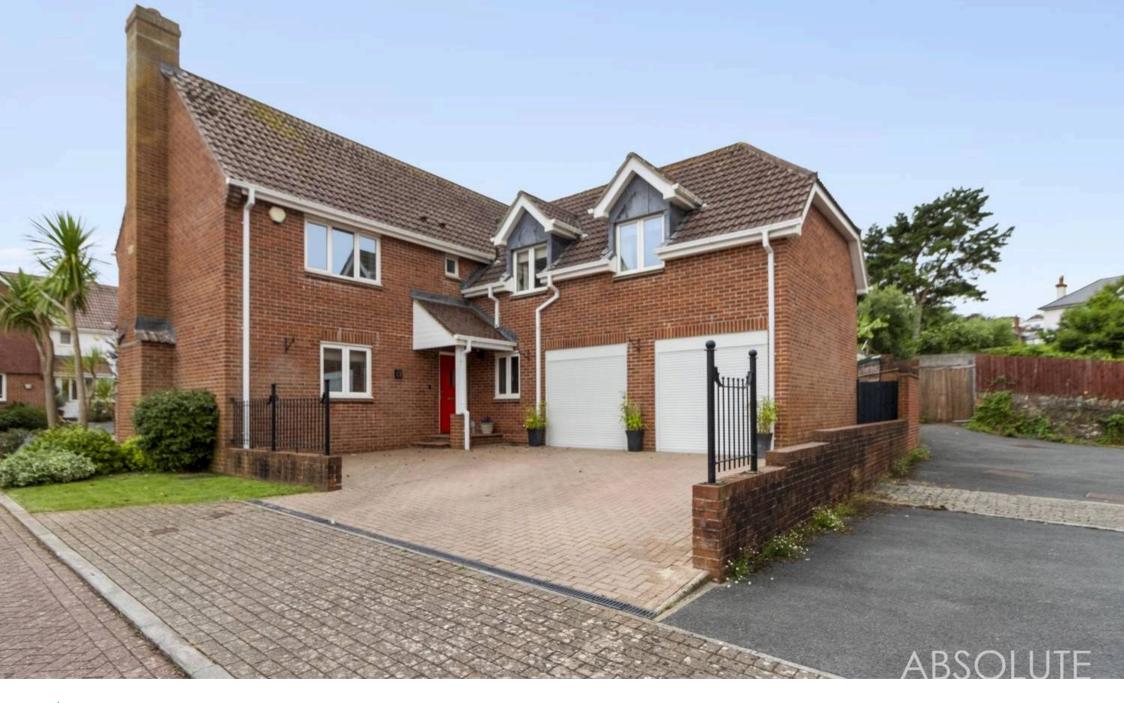

13 Woodleys Meadow, Torquay
Guide Price £669,000

## 13 Woodleys Meadow

#### Torquay

Situated in the highly sought-after neighbourhood of Livermead, this modern detached residence is a testament to luxury and comfort.

Upon entering, you are greeted by a spacious sitting room featuring a feature fireplace, perfect for cosy evenings in. The adjacent dining room provides a sophisticated setting for dinner parties. The heart of the home lies in the quality modern fitted kitchen/breakfast room, equipped with high-end integrated appliances, sleek cabinetry, and ample counter space.

Completing this exceptional property is a double integral garage with electrically operated up and over doors, catering to the needs of vehicle owners and offering convenient storage options. Additional driveway parking is available for multiple vehicles, ensuring that guests are always accommodated with ease. Level gardens surround the property, providing a serene outdoor oasis for enjoying fresh air and picturesque views.

#### **Driveway**

To the front of the property there is a double width block paved driveway providing parking for 2-3 vehicles and direct access to the double garage.

#### Garage

The double garage is accessed via the driveway and has an electrically operated up and over doors.