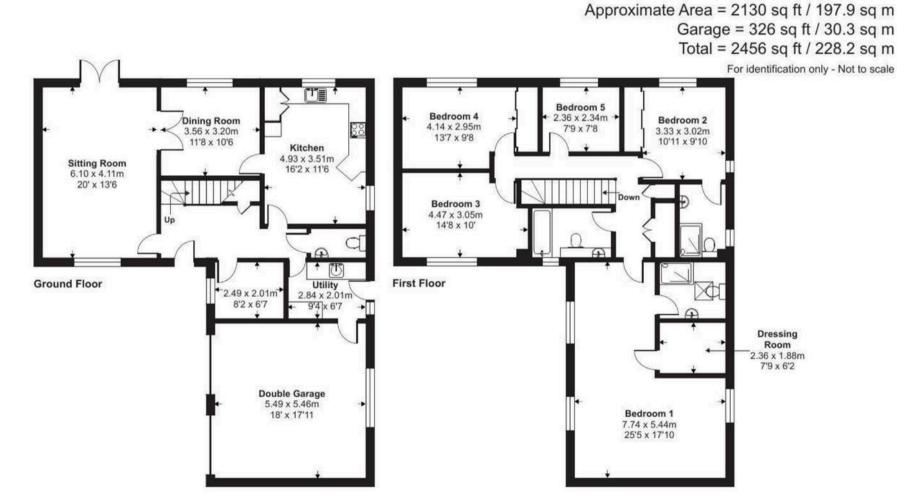

#### Torquay

Situated in the highly sought-after neighbourhood of Livermead, this modern detached residence is a testament to luxury and comfort.

Upon entering, you are greeted by a spacious sitting room featuring a feature fireplace, perfect for cosy evenings in. The adjacent dining room provides a sophisticated setting for dinner parties. The heart of the home lies in the quality modern fitted kitchen/breakfast room, equipped with high-end integrated appliances, sleek cabinetry, and ample counter space.

For those who require a dedicated workspace, there is a convenient study providing a quiet retreat for focus. The property also includes a downstairs cloakroom/WC, as well as a separate utility room for added convenience.

Ascending the stairs, you will find five bedrooms, each offering a tranquil sanctuary. Two bedrooms boast en suite facilities, providing privacy and luxury. The principal bedroom features a walk-in dressing room, ensuring ample storage space. A well-appointed family bathroom serves the remaining bedrooms.

Completing this exceptional property is a double integral garage with electrically operated up and over doors, catering to the needs of vehicle owners and offering convenient storage options. Additional driveway parking is available for multiple vehicles, ensuring that guests are always accommodated with ease. Level gardens surround the property, providing a serene outdoor oasis for enjoying fresh air and picturesque views.