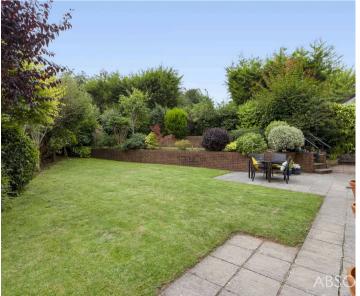

#### Rear Garden

The rear garden enjoys a Southerly aspect, is laid largely to lawn and is designed for outdoor living and entertaining. The garden features inviting patio spaces, perfect for al fresco dining, a level area laid largely to lawn with well established flower beds bordering, a further terraced area also having flower beds bordering. There are raised beds ideal for vegetable plots with an adjacent greenhouse and a gate which gives access from the rear garden to the front of the property.